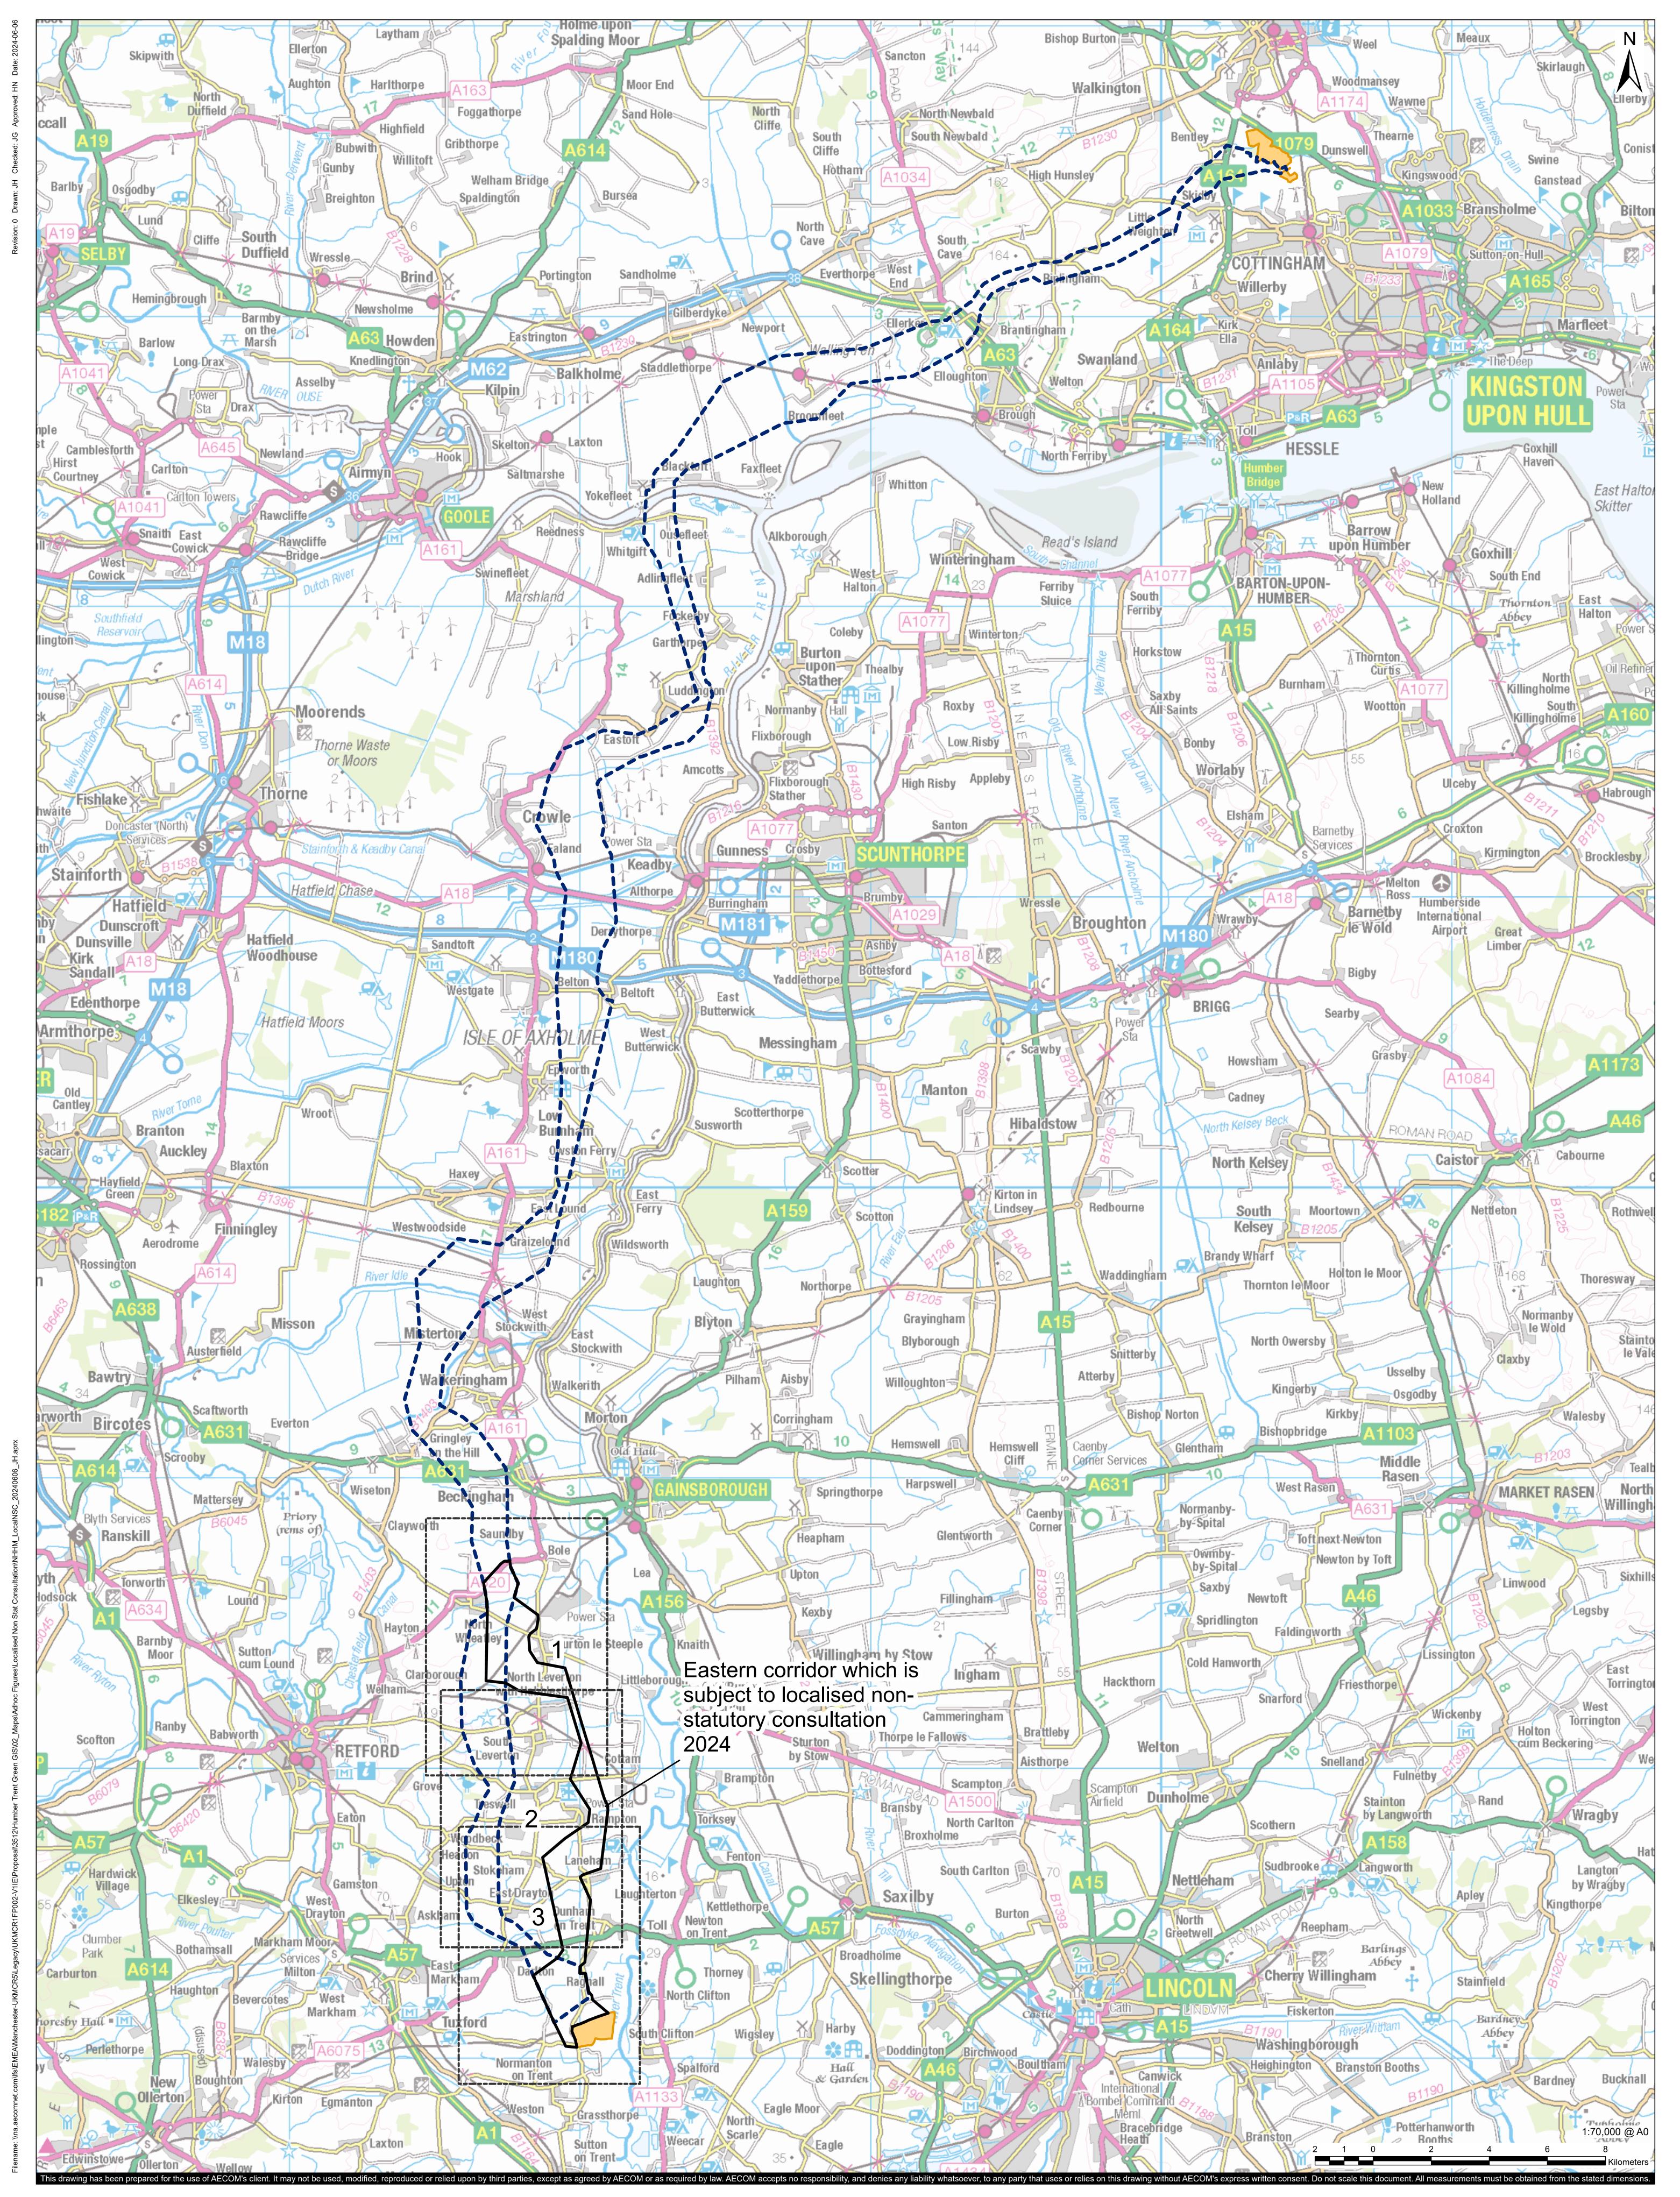

| CLIENT                       | ISSUE PURPOSE                                              | NOTES                                                                                                                                       |              |
|------------------------------|------------------------------------------------------------|---------------------------------------------------------------------------------------------------------------------------------------------|--------------|
| National Grid                | Local Non-Statutory Consultation 2024                      | Reproduced from Ordnance Survey digital map data © Crown copyright 2024. All rights reserved. Licence number 0100031673.<br>© National Grid | AECOM        |
| PROJECT                      | FIGURE TITLE                                               | LEGEND Consultation Corridor - June 2023                                                                                                    |              |
| North Humber to High Marnham | North Humber to High Marnham - Eastern Corridor - Key Plan | Eastern Corridor<br>Substation Siting Zones                                                                                                 | nationalgrid |
| PROJECT NUMBER               |                                                            |                                                                                                                                             | rationaly    |