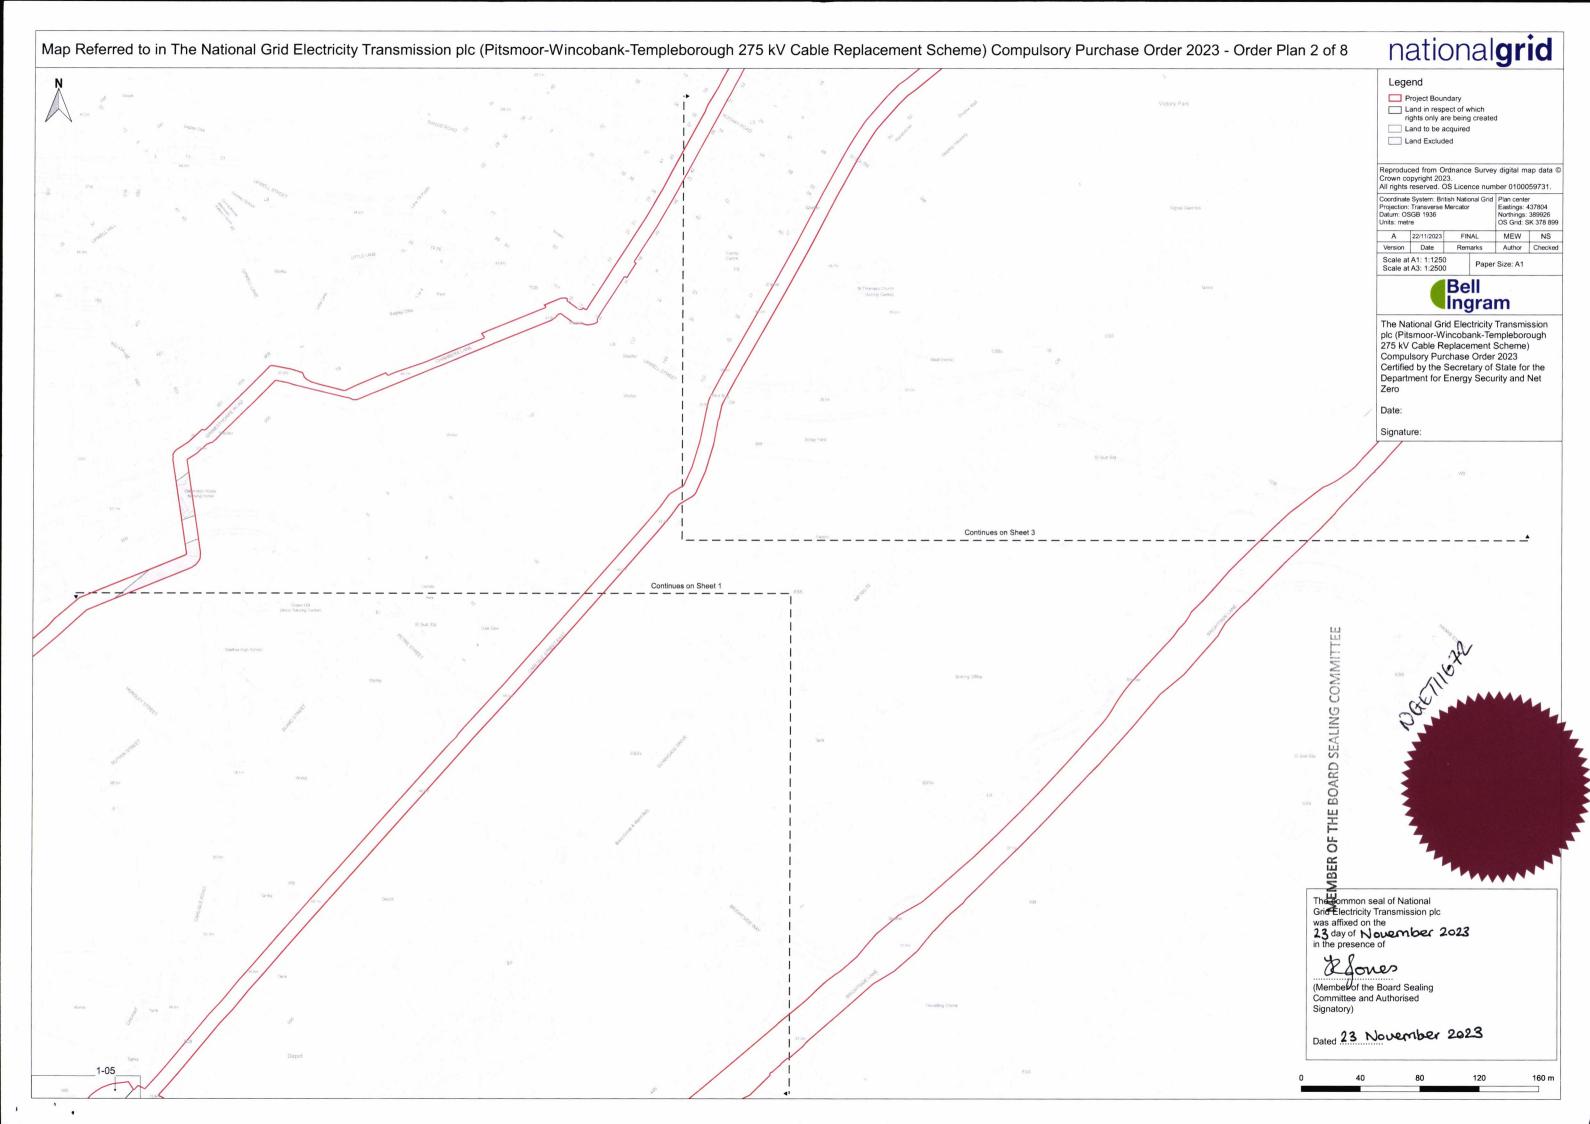

Table 1

| Number        | Extent, description and                                                                                                                                                                      | Qualifying persons                                                                                             | under section 12(2)(a) of the A | cquisition of Land Act 1981 – n                 | ame and address (3)                                                                                            |
|---------------|----------------------------------------------------------------------------------------------------------------------------------------------------------------------------------------------|----------------------------------------------------------------------------------------------------------------|---------------------------------|-------------------------------------------------|----------------------------------------------------------------------------------------------------------------|
| on Map<br>(1) | situation of the land<br>(2)                                                                                                                                                                 | Owners or reputed owners                                                                                       | Lessees or reputed Lessees      | Tenants or reputed tenants (other than lessees) | Occupiers                                                                                                      |
| 1-05          | Cable Rights in respect of approximately 399 square metres of land comprising site entrance off Carlisle Street East, Sheffield                                                              | MHH Contracting Limited See address at plot 1-02                                                               | None                            | None                                            | MHH Contracting Limited See address at plot 1-02                                                               |
| 1-06          | Cable Rights and Construction and Operational Access Rights in respect of approximately 742 square metres of access road off Garter Street, Sheffield                                        | Unknown                                                                                                        | None                            | None                                            |                                                                                                                |
| 3-01          | Decommissioning Access Rights and Monitoring Pit Rights in respect of approximately 345 square metres of railway embankment land at junction of Holywell Road and Limpsfield Road, Sheffield | Network Rail Infrastructure<br>Limited<br>Waterloo General Office,<br>London, SE1 8SW<br>Co. Reg. No. 02904587 | None                            | None                                            | Network Rail Infrastructure<br>Limited<br>Waterloo General Office,<br>London, SE1 8SW<br>Co. Reg. No. 02904587 |
| 4-01          | Decommissioning Access Rights and Monitoring Pit Rights in respect of approximately 18,084 square metres of railway embankment land to southeast of Tyler Street, Sheffield                  | Network Rail Infrastructure<br>Limited<br>See address at plot 3-01                                             | None                            | None                                            | Network Rail Infrastructure<br>Limited<br>See address at plot 3-01                                             |