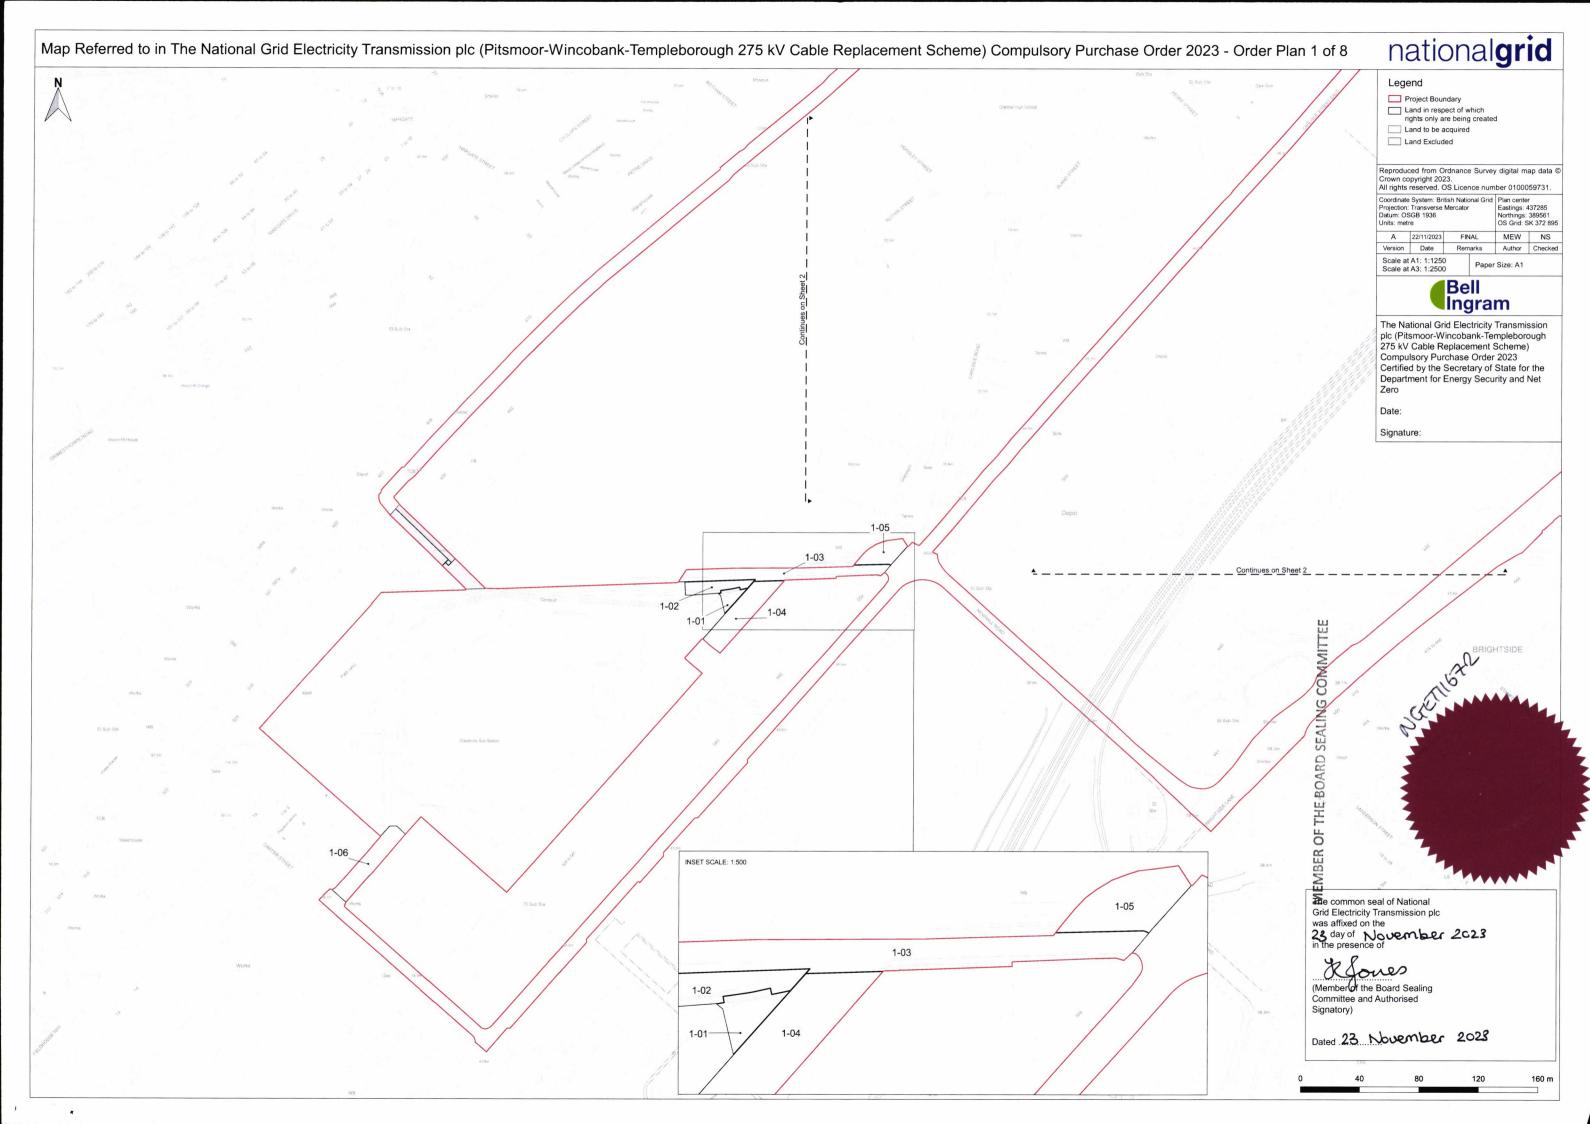

Table 1

| Number        | Extent, description and                                                                                                                        | Qualifying persons                                                                                                                                                                                   | under section 12(2)(a) of the A | cquisition of Land Act 1981 – n                 | ame and address (3)                                                                                                                                                                                                                   |
|---------------|------------------------------------------------------------------------------------------------------------------------------------------------|------------------------------------------------------------------------------------------------------------------------------------------------------------------------------------------------------|---------------------------------|-------------------------------------------------|---------------------------------------------------------------------------------------------------------------------------------------------------------------------------------------------------------------------------------------|
| on Map<br>(1) | situation of the land<br>(2)                                                                                                                   | Owners or reputed owners                                                                                                                                                                             | Lessees or reputed Lessees      | Tenants or reputed tenants (other than lessees) | Occupiers                                                                                                                                                                                                                             |
| 1-01          | Cable Rights in respect of approximately 154 square metres of footpath SHE/214 and access track known as Scott Street, Sheffield               | Unknown                                                                                                                                                                                              | None                            | None                                            | Sheffield City Council in<br>respect of public footpath<br>SHE/214<br>Town Hall, Pinstone Street,<br>Sheffield S1 2HH                                                                                                                 |
| 1-02          | Cable Rights in respect of<br>approximately 336 square<br>metres of footpath SHE/214<br>and access track known as<br>Scott Street, Sheffield   | Unknown  MHH Contracting Limited Prospect Farm, Junction of Kirk Edge Road and Burnt Hill Lane, High Bradfield, Sheffield, S6 6LJ Co. Reg. No. 01921630 In respect of a claim for adverse possession | None                            | None                                            | Sheffield City Council in respect of public footpath SHE/214 See address at plot 1-01  MHH Contracting Limited Prospect Farm, Junction of Kirk Edge Road and Burnt Hill Lane, High Bradfield, Sheffield, S6 6LJ Co. Reg. No. 01921630 |
| 1-03          | Cable Rights in respect of<br>approximately 1,133 square<br>metres of footpath SHE/214<br>and access track known as<br>Scott Street, Sheffield | MHH Contracting Limited See address at plot 1-02                                                                                                                                                     | None                            | None                                            | MHH Contracting Limited See address at plot 1-02  Sheffield City Council in respect of public footpath SHE/214 See address at plot 1-01                                                                                               |
| 1-04          | Construction and Operational Access Rights in respect of approximately 909 square metres of storage land southwest of Scott Street, Sheffield  | MHH Contracting Limited See address at plot 1-02  Unknown in respect of mines and minerals for part                                                                                                  | None                            | None                                            | MHH Contracting Limited See address at plot 1-02                                                                                                                                                                                      |

Table 1

| Number        | Extent, description and                                                                                                                                                                      | Qualifying persons                                                                                             | under section 12(2)(a) of the A | cquisition of Land Act 1981 – n                 | ame and address (3)                                                                                            |
|---------------|----------------------------------------------------------------------------------------------------------------------------------------------------------------------------------------------|----------------------------------------------------------------------------------------------------------------|---------------------------------|-------------------------------------------------|----------------------------------------------------------------------------------------------------------------|
| on Map<br>(1) | situation of the land<br>(2)                                                                                                                                                                 | Owners or reputed owners                                                                                       | Lessees or reputed Lessees      | Tenants or reputed tenants (other than lessees) | Occupiers                                                                                                      |
| 1-05          | Cable Rights in respect of approximately 399 square metres of land comprising site entrance off Carlisle Street East, Sheffield                                                              | MHH Contracting Limited See address at plot 1-02                                                               | None                            | None                                            | MHH Contracting Limited See address at plot 1-02                                                               |
| 1-06          | Cable Rights and Construction and Operational Access Rights in respect of approximately 742 square metres of access road off Garter Street, Sheffield                                        | Unknown                                                                                                        | None                            | None                                            |                                                                                                                |
| 3-01          | Decommissioning Access Rights and Monitoring Pit Rights in respect of approximately 345 square metres of railway embankment land at junction of Holywell Road and Limpsfield Road, Sheffield | Network Rail Infrastructure<br>Limited<br>Waterloo General Office,<br>London, SE1 8SW<br>Co. Reg. No. 02904587 | None                            | None                                            | Network Rail Infrastructure<br>Limited<br>Waterloo General Office,<br>London, SE1 8SW<br>Co. Reg. No. 02904587 |
| 4-01          | Decommissioning Access Rights and Monitoring Pit Rights in respect of approximately 18,084 square metres of railway embankment land to southeast of Tyler Street, Sheffield                  | Network Rail Infrastructure<br>Limited<br>See address at plot 3-01                                             | None                            | None                                            | Network Rail Infrastructure<br>Limited<br>See address at plot 3-01                                             |