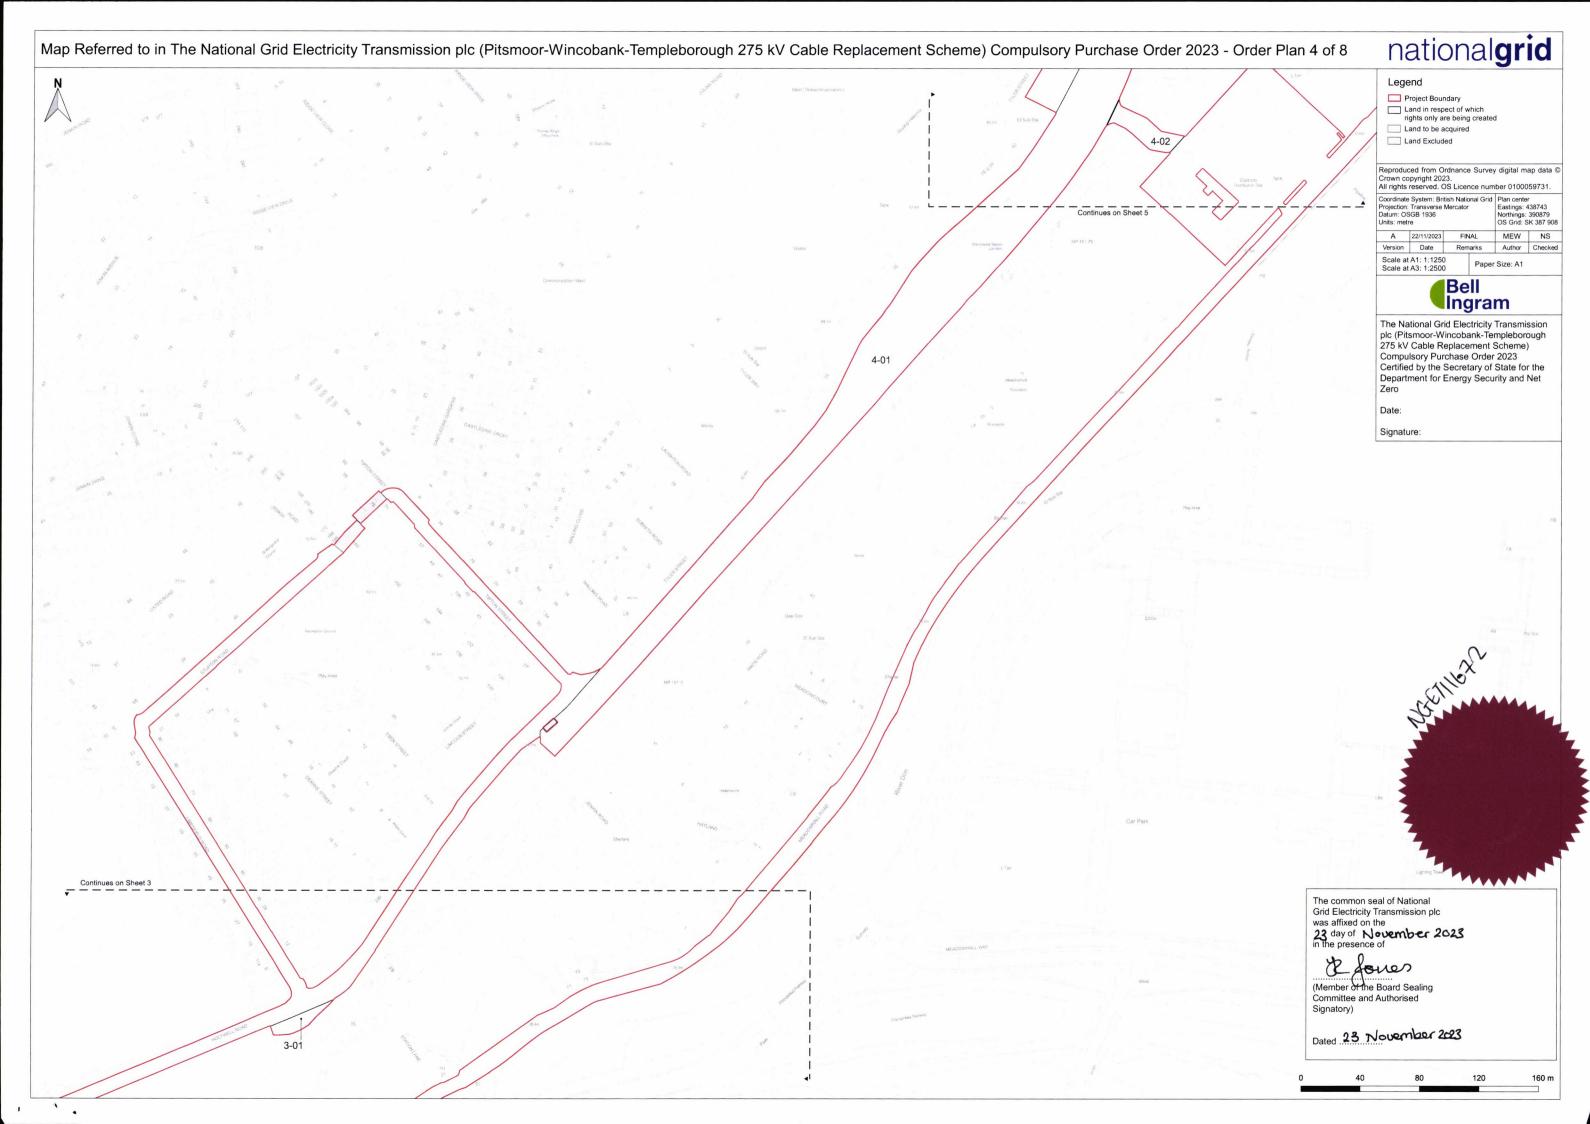

Table 1

| Number        | Extent, description and                                                                                                                                                                      | Qualifying persons                                                                                             | under section 12(2)(a) of the A | cquisition of Land Act 1981 – n                 | ame and address (3)                                                                                            |
|---------------|----------------------------------------------------------------------------------------------------------------------------------------------------------------------------------------------|----------------------------------------------------------------------------------------------------------------|---------------------------------|-------------------------------------------------|----------------------------------------------------------------------------------------------------------------|
| on Map<br>(1) | situation of the land<br>(2)                                                                                                                                                                 | Owners or reputed owners                                                                                       | Lessees or reputed Lessees      | Tenants or reputed tenants (other than lessees) | Occupiers                                                                                                      |
| 1-05          | Cable Rights in respect of approximately 399 square metres of land comprising site entrance off Carlisle Street East, Sheffield                                                              | MHH Contracting Limited See address at plot 1-02                                                               | None                            | None                                            | MHH Contracting Limited See address at plot 1-02                                                               |
| 1-06          | Cable Rights and Construction and Operational Access Rights in respect of approximately 742 square metres of access road off Garter Street, Sheffield                                        | Unknown                                                                                                        | None                            | None                                            |                                                                                                                |
| 3-01          | Decommissioning Access Rights and Monitoring Pit Rights in respect of approximately 345 square metres of railway embankment land at junction of Holywell Road and Limpsfield Road, Sheffield | Network Rail Infrastructure<br>Limited<br>Waterloo General Office,<br>London, SE1 8SW<br>Co. Reg. No. 02904587 | None                            | None                                            | Network Rail Infrastructure<br>Limited<br>Waterloo General Office,<br>London, SE1 8SW<br>Co. Reg. No. 02904587 |
| 4-01          | Decommissioning Access Rights and Monitoring Pit Rights in respect of approximately 18,084 square metres of railway embankment land to southeast of Tyler Street, Sheffield                  | Network Rail Infrastructure<br>Limited<br>See address at plot 3-01                                             | None                            | None                                            | Network Rail Infrastructure<br>Limited<br>See address at plot 3-01                                             |

Table 1

| Iable 1       |                                                                                                                                                                                                                     |                                                                                                                                   |                                 |                                                 |                                                                    |
|---------------|---------------------------------------------------------------------------------------------------------------------------------------------------------------------------------------------------------------------|-----------------------------------------------------------------------------------------------------------------------------------|---------------------------------|-------------------------------------------------|--------------------------------------------------------------------|
| Number        | Extent, description and                                                                                                                                                                                             | Qualifying persons                                                                                                                | under section 12(2)(a) of the A | cquisition of Land Act 1981 – na                | ame and address (3)                                                |
| on Map<br>(1) | situation of the land<br>(2)                                                                                                                                                                                        | Owners or reputed owners                                                                                                          | Lessees or reputed Lessees      | Tenants or reputed tenants (other than lessees) | Occupiers                                                          |
| 4-02          | Decommissioning Access Rights in respect of approximately 704 square metres of railway land southeast of Tyler Street and northwest of the Wincobank substation, Sheffield                                          | Network Rail Infrastructure<br>Limited<br>See address at plot 3-01                                                                | None                            | None                                            | Network Rail Infrastructure<br>Limited<br>See address at plot 3-01 |
| 5-01          | Decommissioning Access Rights and Monitoring Pit Rights in respect of approximately 801 square metres of pedestrian access to Meadowhall Interchange and vegetated land on the east side of Tyler Street, Sheffield | South Yorkshire Mayoral<br>Combined Authority<br>11 Broad Street West,<br>Sheffield, S1 2BQ                                       | None                            | None                                            | None                                                               |
| 5-01a         | Decommissioning Access Rights and Monitoring Pit Rights in respect of approximately 180 square metres of pedestrian access to Meadowhall Interchange and vegetated land on the east side of Tyler Street, Sheffield | South Yorkshire Mayoral Combined Authority See address at plot 5-01  Network Rail Infrastructure Limited See address at plot 3-01 | None                            | None                                            | None                                                               |