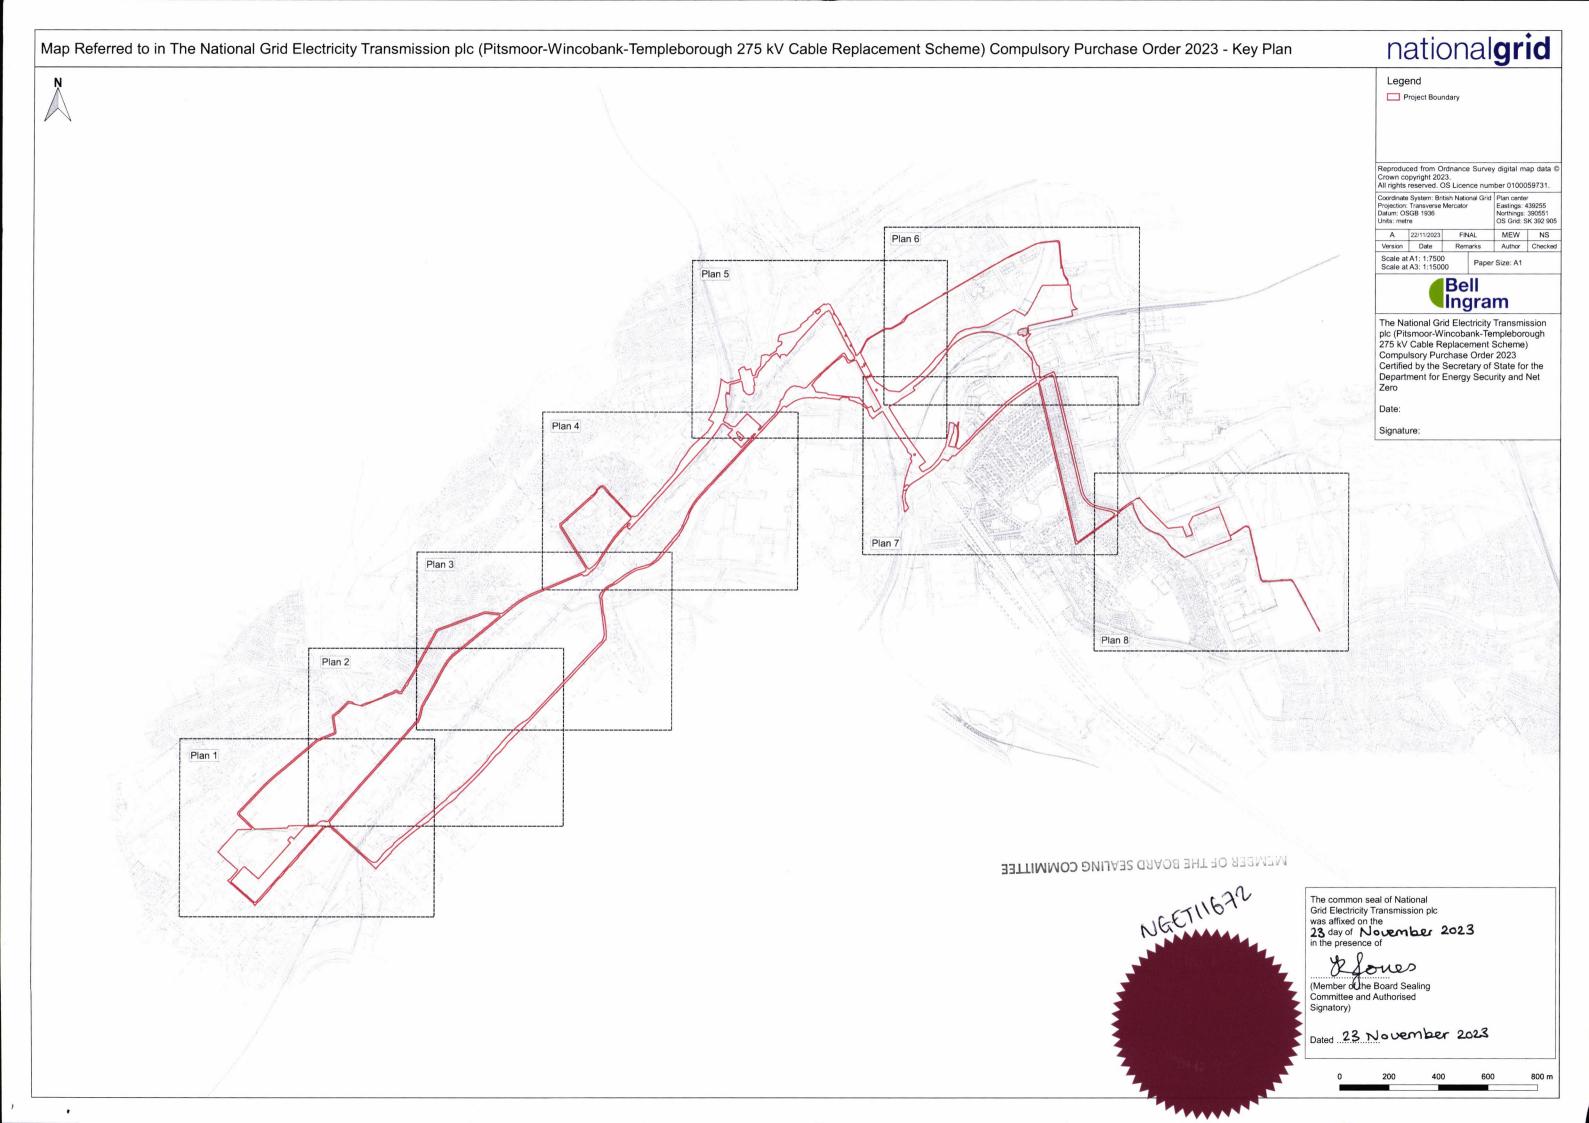

of high voltage underground electricity cables and electricity apparatus |  |  |
| Sheffield City Council                                                                                                                                  | in respect of footpaths, highways and associated land                               |  |  |
| Secretary of State for Transport                                                                                                                        | in respect of land at the tramlines forming part of the Historic Railways Estate    |  |  |

The COMMON SEAL of

**NATIONAL GRID ELECTRICITY** 

TRANSMISSION PLC

was hereunto affixed

in the presence of: KATHRYN JONES

**Authorised Signatory** 

Member of the Board Sealing Committee

Dated:

23 November 2023