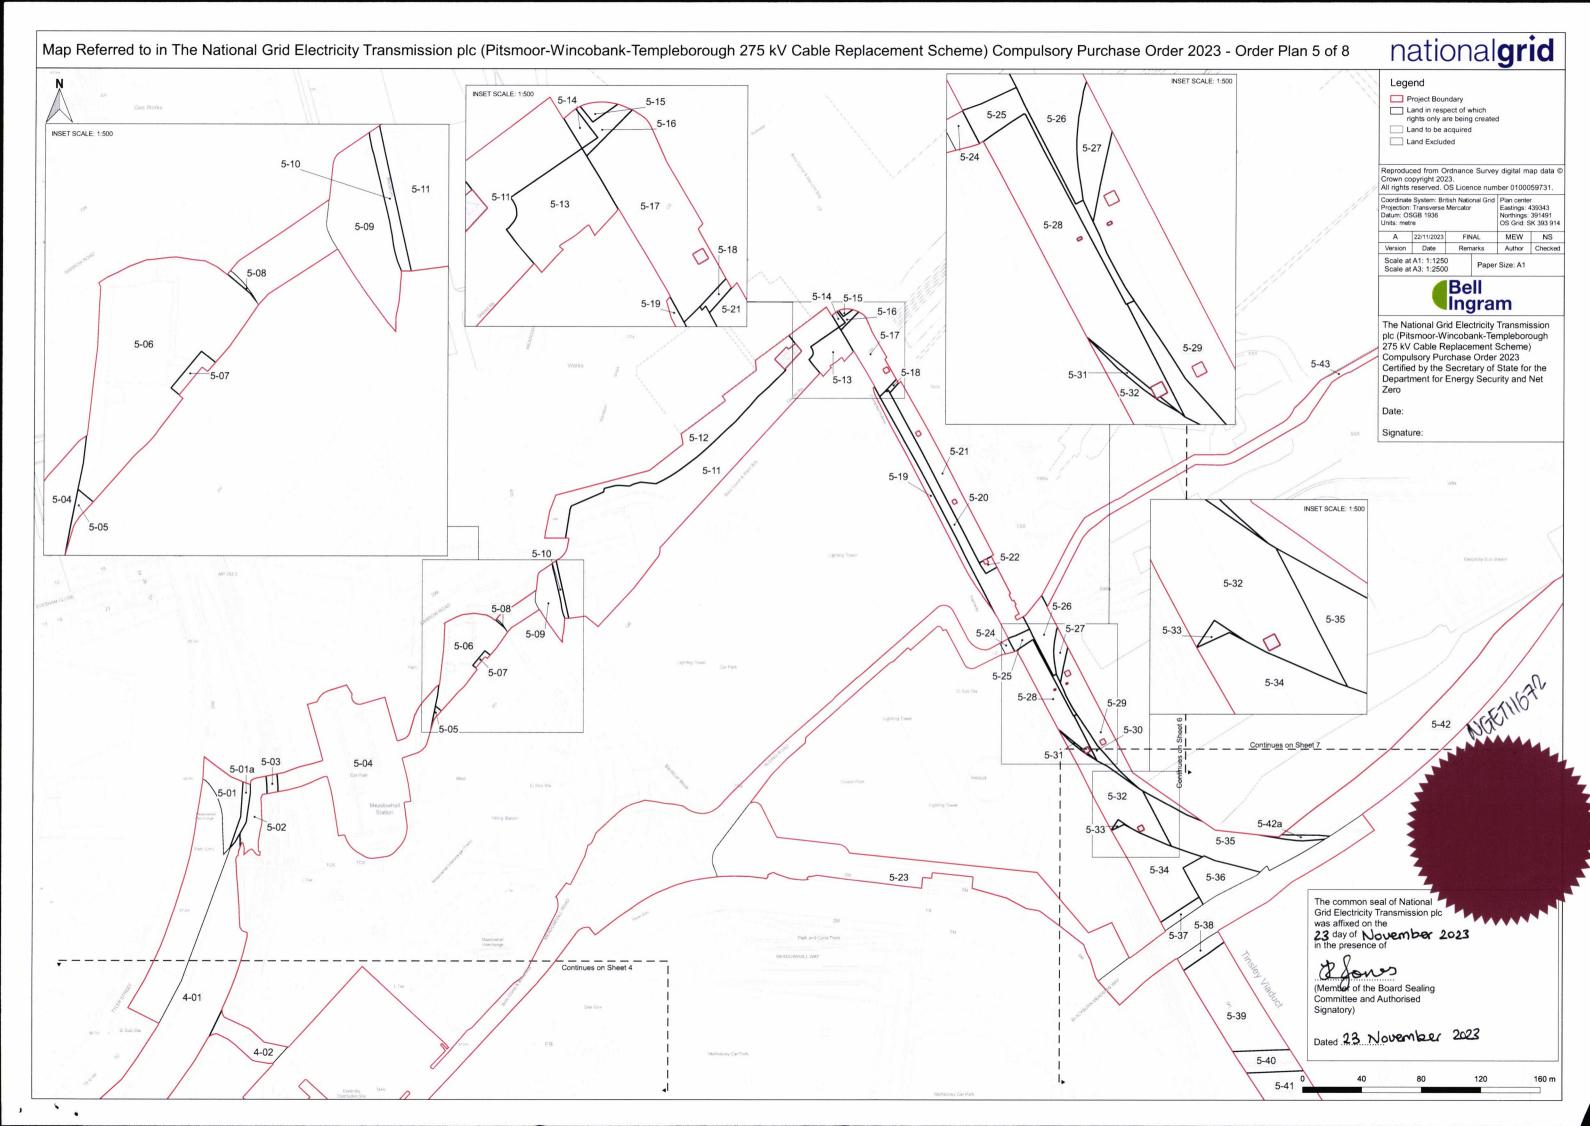

Table 1

| Iable 1       |                                                                                                                                                                                                                     |                                                                                                                                   |                                 |                                                 |                                                                    |
|---------------|---------------------------------------------------------------------------------------------------------------------------------------------------------------------------------------------------------------------|-----------------------------------------------------------------------------------------------------------------------------------|---------------------------------|-------------------------------------------------|--------------------------------------------------------------------|
| Number        | Extent, description and                                                                                                                                                                                             | Qualifying persons                                                                                                                | under section 12(2)(a) of the A | cquisition of Land Act 1981 – na                | ame and address (3)                                                |
| on Map<br>(1) | situation of the land<br>(2)                                                                                                                                                                                        | Owners or reputed owners                                                                                                          | Lessees or reputed Lessees      | Tenants or reputed tenants (other than lessees) | Occupiers                                                          |
| 4-02          | Decommissioning Access Rights in respect of approximately 704 square metres of railway land southeast of Tyler Street and northwest of the Wincobank substation, Sheffield                                          | Network Rail Infrastructure<br>Limited<br>See address at plot 3-01                                                                | None                            | None                                            | Network Rail Infrastructure<br>Limited<br>See address at plot 3-01 |
| 5-01          | Decommissioning Access Rights and Monitoring Pit Rights in respect of approximately 801 square metres of pedestrian access to Meadowhall Interchange and vegetated land on the east side of Tyler Street, Sheffield | South Yorkshire Mayoral<br>Combined Authority<br>11 Broad Street West,<br>Sheffield, S1 2BQ                                       | None                            | None                                            | None                                                               |
| 5-01a         | Decommissioning Access Rights and Monitoring Pit Rights in respect of approximately 180 square metres of pedestrian access to Meadowhall Interchange and vegetated land on the east side of Tyler Street, Sheffield | South Yorkshire Mayoral Combined Authority See address at plot 5-01  Network Rail Infrastructure Limited See address at plot 3-01 | None                            | None                                            | None                                                               |

Table 1

|        |                               | Υ                           |                                                                                                      |                            |                             |  |  |
|--------|-------------------------------|-----------------------------|------------------------------------------------------------------------------------------------------|----------------------------|-----------------------------|--|--|
| Number | Extent, description and       | Qualifying persons          | Qualifying persons under section 12(2)(a) of the Acquisition of Land Act 1981 – name and address (3) |                            |                             |  |  |
| on Map | situation of the land         | Owners or reputed owners    | Lessees or reputed Lessees                                                                           | Tenants or reputed tenants | Occupiers                   |  |  |
| (1)    | (2)                           |                             |                                                                                                      | (other than lessees)       |                             |  |  |
| 5-02   | Decommissioning Access        | Network Rail Infrastructure | Northern Trains Limited                                                                              | None                       | Northern Trains Limited     |  |  |
|        | Rights and Monitoring Pit     | Limited                     | George Stephenson House,                                                                             |                            | George Stephenson House,    |  |  |
|        | Rights in respect of          | See address at plot 3-01    | Toft Green, York, YO1 6JT                                                                            |                            | Toft Green, York, YO1 6JT   |  |  |
|        | approximately 547 square      |                             | Co. Reg. No. 03076444                                                                                |                            | Co. Reg. No. 03076444       |  |  |
|        | metres of railway             |                             |                                                                                                      |                            |                             |  |  |
|        | embankment land to the        |                             |                                                                                                      |                            |                             |  |  |
|        | west of Meadowhall            |                             |                                                                                                      |                            |                             |  |  |
|        | Interchange, Sheffield        |                             |                                                                                                      |                            |                             |  |  |
| 5-03   | Decommissioning Access        | Network Rail Infrastructure | None                                                                                                 | None                       | Network Rail Infrastructure |  |  |
|        | Rights in respect of          | Limited                     |                                                                                                      |                            | Limited                     |  |  |
|        | approximately 93 square       | See address at plot 3-01    |                                                                                                      |                            | See address at plot 3-01    |  |  |
|        | metres of railway land to the |                             |                                                                                                      |                            |                             |  |  |
|        | west of Meadowhall            |                             |                                                                                                      |                            |                             |  |  |
|        | Interchange, Sheffield        |                             |                                                                                                      |                            |                             |  |  |
| 5-04   | Decommissioning Access        | Network Rail Infrastructure | Northern Trains Limited                                                                              | None                       | Northern Trains Limited     |  |  |
|        | Rights and Monitoring Pit     | Limited                     | See address at plot 5-02                                                                             |                            | See address at plot 5-02    |  |  |
|        | Rights in respect of          | See address at plot 3-01    |                                                                                                      |                            |                             |  |  |
|        | approximately 6,367 square    |                             |                                                                                                      |                            | South Yorkshire Mayoral     |  |  |
|        | metres of car park and        |                             |                                                                                                      |                            | Combined Authority          |  |  |
|        | landscaping land at           |                             |                                                                                                      |                            | in respect of pedestrian    |  |  |
|        | Meadowhall Interchange,       |                             |                                                                                                      |                            | access way                  |  |  |
|        | Sheffield                     |                             |                                                                                                      |                            | See address at plot 5-01    |  |  |

Table 1

| Number        | Extent, description and                                                                                                                                                        | Qualifying persons                                                                                                                  | under section 12(2)(a) of the A                                                                                                                                                                                                                     | cquisition of Land Act 1981 – na                | ame and address (3)                                                                                                                                                                                                                                 |
|---------------|--------------------------------------------------------------------------------------------------------------------------------------------------------------------------------|-------------------------------------------------------------------------------------------------------------------------------------|-----------------------------------------------------------------------------------------------------------------------------------------------------------------------------------------------------------------------------------------------------|-------------------------------------------------|-----------------------------------------------------------------------------------------------------------------------------------------------------------------------------------------------------------------------------------------------------|
| on Map<br>(1) | situation of the land<br>(2)                                                                                                                                                   | Owners or reputed owners                                                                                                            | Lessees or reputed Lessees                                                                                                                                                                                                                          | Tenants or reputed tenants (other than lessees) | Occupiers                                                                                                                                                                                                                                           |
| 5-05          | Decommissioning Access Rights and Monitoring Pit Rights in respect of approximately 30 square metres of car park land adjoining Sovereign Court, 300 Barrow Road, Sheffield    | Embark Pension Trustees Limited 100 Cannon Street, London, EC4N 6EU Co. Reg. No. 06300217  Unknown in respect of mines and minerals | Bellrock Maintenance and Engineering Services Ltd Bellrock Head Office, Peat House, 1 Waterloo Way, Leicester, LE1 6LP Co. Reg. No. 08320198  Unite The Union Trustee Company Limited 10 Queen Street Place, London, EC4R 1BE Co. Reg. No. 00969191 | None                                            | Bellrock Maintenance and Engineering Services Ltd Bellrock Head Office, Peat House, 1 Waterloo Way, Leicester, LE1 6LP Co. Reg. No. 08320198  Unite The Union Trustee Company Limited 10 Queen Street Place, London, EC4R 1BE Co. Reg. No. 00969191 |
| 5-06          | Decommissioning Access Rights and Monitoring Pit Rights in respect of approximately 1,628 square metres of car park land adjoining Sovereign Court, 300 Barrow Road, Sheffield | Embark Pension Trustees Limited See address at plot 5-05  Unknown in respect of mines and minerals                                  | Bellrock Maintenance and Engineering Services Ltd See address at plot 5-05  Unite The Union Trustee Company Limited See address at plot 5-05                                                                                                        | None                                            | Bellrock Group See address at plot 5-05 Unite The Union Trustee Company Limited See address at plot 5-05                                                                                                                                            |
| 5-07          | Decommissioning Access Rights in respect of approximately 45 square metres of car park land adjoining Sovereign Court, 300 Barrow Road, Sheffield                              | Unite The Union Trustee Company Limited See address at plot 5-05 Unknown in respect of mines and minerals                           | Unite The Union Trustee<br>Company Limited<br>See address at plot 5-05                                                                                                                                                                              | None                                            | Unite The Union Trustee Company Limited See address at plot 5-05                                                                                                                                                                                    |

Table 1

| Number | Extent, description and     | Qualifying persons           | Qualifying persons under section 12(2)(a) of the Acquisition of Land Act 1981 – name and address (3) |                            |                           |  |  |
|--------|-----------------------------|------------------------------|------------------------------------------------------------------------------------------------------|----------------------------|---------------------------|--|--|
| on Map | situation of the land       | Owners or reputed owners     | Lessees or reputed Lessees                                                                           | Tenants or reputed tenants | Occupiers                 |  |  |
| (1)    | (2)                         |                              |                                                                                                      | (other than lessees)       |                           |  |  |
| 5-08   | Decommissioning Access      | Sheffield City Council       | None                                                                                                 | None                       | Sheffield City Council in |  |  |
|        | Rights and Monitoring Pit   | See address at plot 1-01     |                                                                                                      |                            | respect of highway        |  |  |
|        | Rights in respect of        |                              |                                                                                                      |                            | See address at plot 1-01  |  |  |
|        | approximately 10 square     | <b>Unknown</b> in respect of |                                                                                                      |                            |                           |  |  |
|        | metres of land at           | mines and minerals           |                                                                                                      |                            |                           |  |  |
|        | Meadowhall Road, Sheffield  |                              |                                                                                                      |                            |                           |  |  |
| 5-09   | Decommissioning Access      | Meadowhall Contracts         | Meadowhall Nominee 1                                                                                 | None                       | None                      |  |  |
|        | Rights and Monitoring Pit   | Limited                      | Limited                                                                                              |                            |                           |  |  |
|        | Rights in respect of        | York House, 45 Seymour       | York House, 45 Seymour                                                                               |                            |                           |  |  |
|        | approximately 605 square    | Street, London W1H 7LX       | Street, London W1H 7LX                                                                               |                            |                           |  |  |
|        | metres of scrub land to the | Co. Reg. No. 06805596        | Co. Reg. No. 5987130                                                                                 |                            |                           |  |  |
|        | east of Meadowhall Road,    |                              |                                                                                                      |                            |                           |  |  |
|        | Sheffield                   | Unknown in respect of        | Meadowhall Nominee 2                                                                                 |                            |                           |  |  |
|        |                             | mines and minerals           | Limited                                                                                              |                            |                           |  |  |
|        |                             |                              | York House, 45 Seymour                                                                               |                            |                           |  |  |
|        |                             |                              | Street, London W1H 7LX                                                                               |                            |                           |  |  |
|        |                             |                              | Co. Reg. No. 5987129                                                                                 |                            |                           |  |  |
| 5-10   | Decommissioning Access      | Unknown                      | None                                                                                                 | None                       | None                      |  |  |
|        | Rights in respect of        |                              |                                                                                                      |                            |                           |  |  |
|        | approximately 119 square    | Meadowhall Contracts         |                                                                                                      |                            |                           |  |  |
|        | metres of watercourse       | Limited as presumed          |                                                                                                      |                            |                           |  |  |
|        | known as Blackburn Brook    | riparian owner of half width |                                                                                                      |                            |                           |  |  |
|        | to the east of Meadowhall   | See address at plot 5-09     |                                                                                                      |                            |                           |  |  |
|        | Road, Sheffield             |                              |                                                                                                      |                            |                           |  |  |

Table 1

| Number        | Extent, description and                                                                                                                                                                                   | Qualifying persons                                                                                                                                             | under section 12(2)(a) of the A | cquisition of Land Act 1981 – na                | ame and address (3)                                                                                                         |
|---------------|-----------------------------------------------------------------------------------------------------------------------------------------------------------------------------------------------------------|----------------------------------------------------------------------------------------------------------------------------------------------------------------|---------------------------------|-------------------------------------------------|-----------------------------------------------------------------------------------------------------------------------------|
| on Map<br>(1) | situation of the land<br>(2)                                                                                                                                                                              | Owners or reputed owners                                                                                                                                       | Lessees or reputed Lessees      | Tenants or reputed tenants (other than lessees) | Occupiers                                                                                                                   |
| 5-11          | Decommissioning Access Rights and Monitoring Pit Rights in respect of approximately 8,534 square metres of car parking and landscaping land at the Meadowhall Operations site, Meadowhall Road, Sheffield | Forged Solutions Group Limited Dale Road North, Darley Dale, Matlock, England, DE4 2JB Co. Reg. No. 00158672  Unknown in respect of mines and minerals in part | None                            | None                                            | Forged Solutions Group<br>Limited<br>Dale Road North, Darley<br>Dale, Matlock, England, DE4<br>2JB<br>Co. Reg. No. 00158672 |
| 5-12          | Construction and Operational Access Rights in respect of approximately 2,721 square metres of access and yard land at the Meadowhall Operations site, Meadowhall Road, Sheffield                          | Forged Solutions Group<br>Limited<br>See address at plot 5-11                                                                                                  | None                            | None                                            | Forged Solutions Group<br>Limited<br>See address at plot 5-11                                                               |
| 5-13          | Decommissioning Access Rights in respect of approximately 522 square metres of railway embankment land west of the M1 Tinsley Viaduct and east of Meadowhall Road, Sheffield                              | Network Rail Infrastructure<br>Limited<br>See address at plot 3-01                                                                                             | None                            | None                                            | Network Rail Infrastructure<br>Limited<br>See address at plot 3-01                                                          |

Table 1

| Number | Extent, description and                                                                                                                                                                                              | Qualifying persons                                                                                | under section 12(2)(a) of the A | cquisition of Land Act 1981 – n | ame and address (3)                                                                                                                                                                                                        |
|--------|----------------------------------------------------------------------------------------------------------------------------------------------------------------------------------------------------------------------|---------------------------------------------------------------------------------------------------|---------------------------------|---------------------------------|----------------------------------------------------------------------------------------------------------------------------------------------------------------------------------------------------------------------------|
| on Map | situation of the land                                                                                                                                                                                                | Owners or reputed owners                                                                          | Lessees or reputed Lessees      | Tenants or reputed tenants      | Occupiers                                                                                                                                                                                                                  |
| (1)    | (2)                                                                                                                                                                                                                  | ·                                                                                                 |                                 | (other than lessees)            |                                                                                                                                                                                                                            |
| 5-14   | Decommissioning Access Rights and Monitoring Pit Rights in respect of approximately 45 square metres of land beneath the northbound carriageway of the M1 Tinsley Viaduct and to the north of the railway, Sheffield | Forged Solutions Group Limited See address at plot 5-11  Unknown in respect of mines and minerals | None                            | None                            | Forged Solutions Group Limited See address at plot 5-11  National Highways Limited Company Secretary, Bridge House, 1 Walnut Tree Close, Guildford, Surrey, GU1 4LZ Co. Reg. No. 09346363 In respect of M1 Tinsley Viaduct |
| 5-15   | Decommissioning Access Rights and Monitoring Pit Rights in respect of approximately 29 square metres of land beneath the northbound carriageway of the M1 Tinsley Viaduct and to the north of the railway, Sheffield | National Highways Limited See address at plot 5-14  Unknown in respect of mines and minerals      | None                            | None                            | National Highways Limited<br>See address at plot 5-14                                                                                                                                                                      |
| 5-16   | Decommissioning Access Rights and Monitoring Pit Rights in respect of approximately 68 square metres of land beneath the northbound carriageway of the M1 Tinsley Viaduct and to the north of the railway, Sheffield | Unknown                                                                                           | None                            | None                            | National Highways Limited<br>in respect of M1 Tinsley<br>Viaduct<br>See address at plot 5-14                                                                                                                               |