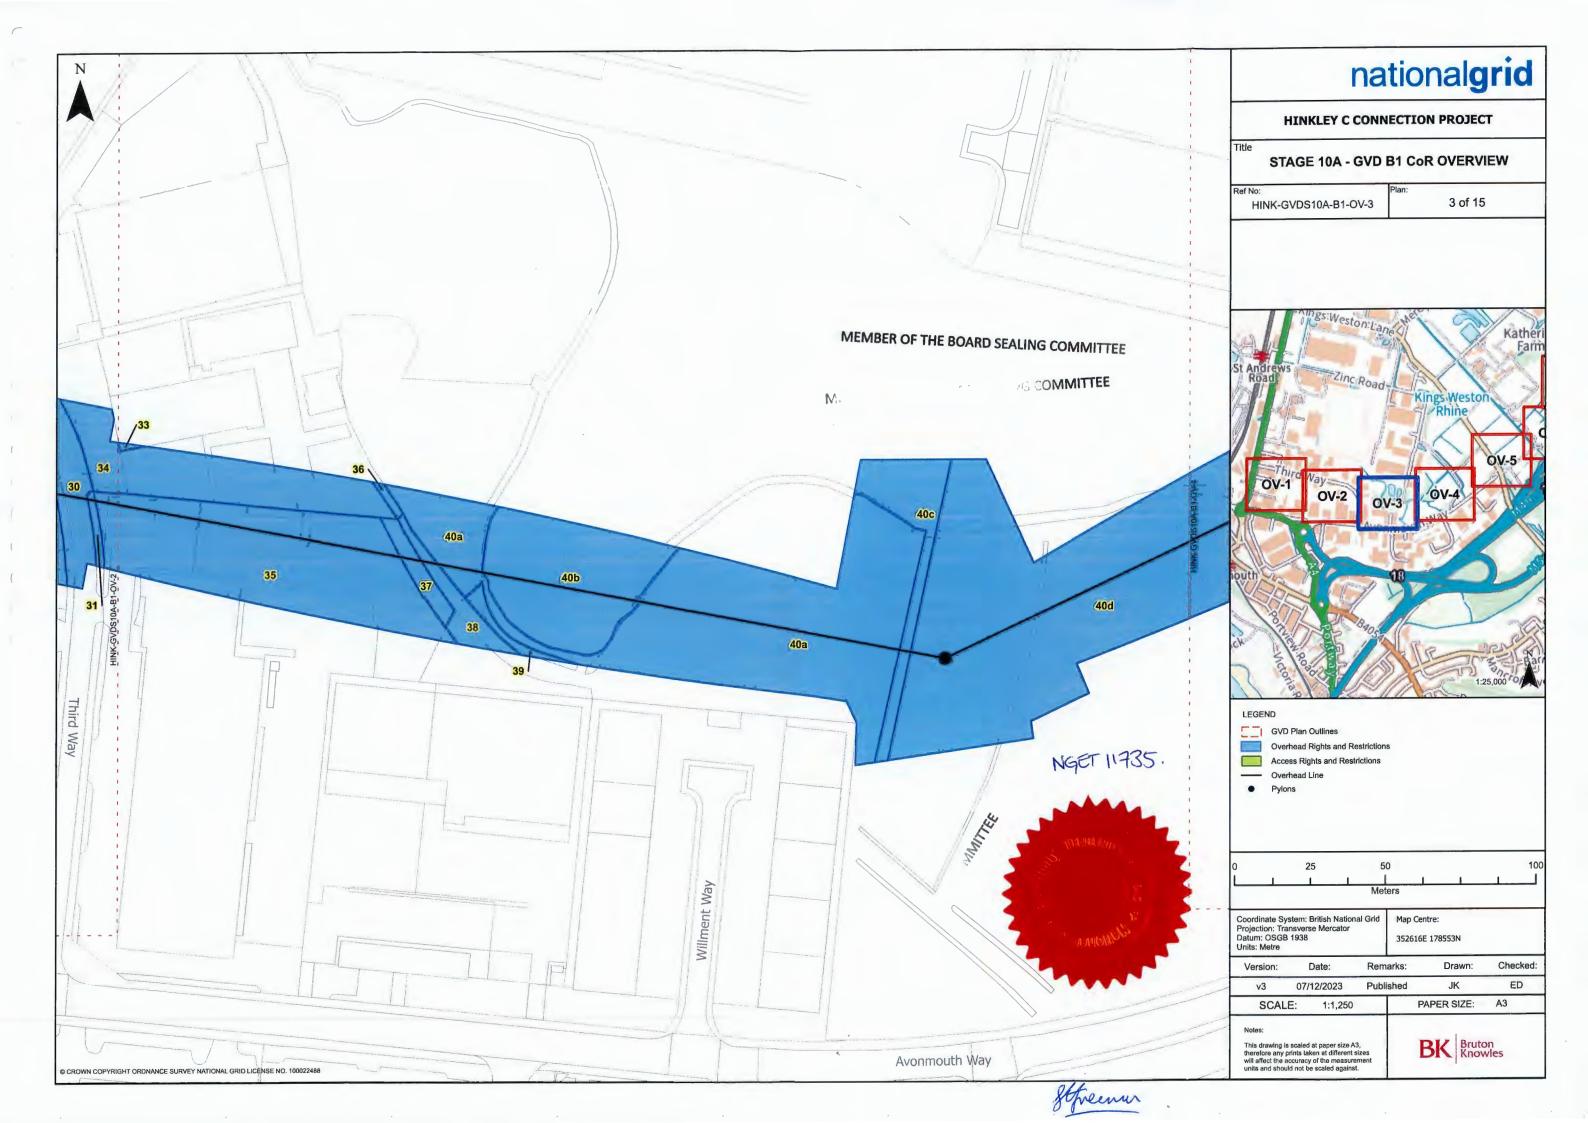

| 1              | 2                                                                                           | 3                  | 4                        | 5                                                                                | 6                 |
|----------------|---------------------------------------------------------------------------------------------|--------------------|--------------------------|----------------------------------------------------------------------------------|-------------------|
| Plot<br>Number | Plot Description                                                                            | Rights<br>Acquired | Restrictions<br>Imposed  | Owner's Title                                                                    | Excluded Person/s |
| 26             | Approximately 5587.24 sqm of industrial land and buildings (west of Third Way, Avonmouth)   | Overhead Rights    | Overhead<br>Restrictions | BL105051 (Freehold)<br>and<br>AV20574 (Leasehold)<br>and<br>BL137981 (Leasehold) |                   |
| 27             | Approximately 606.37 sqm of unnamed road and industrial land (west of Third Way, Avonmouth) | Overhead Rights    | Overhead<br>Restrictions | BL105051 (Freehold)<br>and<br>AV20574 (Leasehold)                                |                   |
| 28             | Approximately 73.44 sqm of unnamed road (west of Third Way, Avonmouth)                      | Overhead Rights    | Overhead<br>Restrictions | BL105051 (Freehold)<br>and<br>AV20574 (Leasehold)                                |                   |
| 29             | Approximately 21.24 sqm of industrial land (west of Third Way, Avonmouth)                   | Overhead Rights    | Overhead<br>Restrictions | BL105051 (Freehold)<br>and<br>AV20574 (Leasehold)<br>and<br>BL136105 (Leasehold) |                   |
| 30             | Approximately 722.38 sqm of public highway (Third Way, Avonmouth)                           | Overhead Rights    | Overhead<br>Restrictions | Unregistered                                                                     |                   |

| 1              | 2                                                                                                                 | 3                  | 4                        | 5                                                  | 6                 |
|----------------|-------------------------------------------------------------------------------------------------------------------|--------------------|--------------------------|----------------------------------------------------|-------------------|
| Plot<br>Number | Plot Description                                                                                                  | Rights<br>Acquired | Restrictions<br>Imposed  | Owner's Title                                      | Excluded Person/s |
| 31             | Approximately 64.51 sqm of public footway (Third Way, Avonmouth)                                                  | Overhead Rights    | Overhead<br>Restrictions | BL132804                                           |                   |
| 32             | Plot not in use                                                                                                   |                    |                          |                                                    |                   |
| 33             | Approximately 13.34 sqm of industrial building (east of Third Way, Avonmouth)                                     | Overhead Rights    | Overhead<br>Restrictions | BL104749 (Freehold)<br>and<br>BL109601 (Leasehold) |                   |
| 34             | Approximately 1613.14 sqm of industrial buildings and hardstanding (east of Third Way, Avonmouth)                 | Overhead Rights    | Overhead<br>Restrictions | BL104749 (Freehold)<br>and<br>BL109601 (Leasehold) |                   |
| 35             | Approximately 3336.58 sqm of industrial building, industrial land and hardstanding (east of Third Way, Avonmouth) | Overhead Rights    | Overhead<br>Restrictions | BL104919 (Freehold)<br>and<br>BL109613 (Leasehold) |                   |
| 36             | Approximately 35.63 sqm of industrial land (west of Shirehampton Rhine, east of Third Way, Avonmouth)             | Overhead Rights    | Overhead<br>Restrictions | Unregistered                                       |                   |

| 1              | 2                                                                                                                                | 3                                 | 4                        | 5                                                 | 6                                                                                                        |
|----------------|----------------------------------------------------------------------------------------------------------------------------------|-----------------------------------|--------------------------|---------------------------------------------------|----------------------------------------------------------------------------------------------------------|
| Plot<br>Number | Plot Description                                                                                                                 | Rights Restrictions Owner's Title | Excluded Person/s        |                                                   |                                                                                                          |
| 37             | Approximately 212.68 sqm of hardstanding (west of Shirehampton Rhine, east of Third way, Avonmouth)                              | Overhead Rights                   | Overhead<br>Restrictions | Unregistered                                      |                                                                                                          |
| 38             | Approximately 327.00 sqm of scrubland and watercourse (Shirehampton Rhine) (east of Third Way, Avonmouth)                        | Overhead Rights                   | Overhead<br>Restrictions | Unregistered                                      |                                                                                                          |
| 39             | Approximately 118.88 sqm of scrubland and watercourse (Shirehampton Rhine) (east of Third Way, Avonmouth)                        | Overhead Rights                   | Overhead<br>Restrictions | Unregistered                                      |                                                                                                          |
| 40a            | Approximately 5,245.31sqm of scrubland and watercourse (Shirehampton Rhine) banks and bed thereof (east of Third Way, Avonmouth) | Overhead Rights                   | Overhead<br>Restrictions | BL29019 (Freehold)<br>and<br>BL164099 (Leasehold) | St Modwen Logistics Propco <del>Limited</del> Ltd and St.Modwen Logistics Devco 9 <del>Limited</del> Ltd |

| 1              | 2                                                                                                                                                                                                            | 3                  | 3 4                      | 5                                                                   | 6                                                                                  |
|----------------|--------------------------------------------------------------------------------------------------------------------------------------------------------------------------------------------------------------|--------------------|--------------------------|---------------------------------------------------------------------|------------------------------------------------------------------------------------|
| Plot<br>Number | Plot Description                                                                                                                                                                                             | Rights<br>Acquired | Restrictions<br>Imposed  | Owner's Title                                                       | Excluded Person/s                                                                  |
| 40b            | Approximately 2,028.56 sqm of scrubland and watercourse (Shirehampton Rhine) banks and bed thereof (east of Third Way, Avonmouth)                                                                            | Overhead Rights    | Overhead<br>Restrictions | BL29019 (Freehold)<br>and<br>BL164099 (part of plot)<br>(Leasehold) | St Modwen Logistics Propco Limited Ltd and St.Modwen Logistics Devco 9 Limited Ltd |
| 40c            | Approximately 836.39 sqm of scrubland, watercourse (Shirehampton Rhine) banks and bed thereof and unnamed footway (east of Third Way, Avonmouth)                                                             | Overhead Rights    | Overhead<br>Restrictions | BL29019 (Freehold)<br>and<br>BL164099 (part of plot)<br>(Leasehold) | St Modwen Logistics Propco Limited Ltd and St.Modwen Logistics Devco 9 Limited Ltd |
| 40d            | Approximately 22,192.98 sqm of scrubland, watercourses (Shirehampton Rhine and New Rhine and unnamed watercourses) banks and bed thereof, balancing ponds and unnamed footway (east of Third Way, Avonmouth) | Overhead Rights    | Overhead<br>Restrictions | BL29019 (Freehold)<br>and<br>BL164099 (Leasehold)                   | St Modwen Logistics Propco Limited Ltd and St.Modwen Logistics Devco 9 Limited Ltd |
| 41             | Plot not in use                                                                                                                                                                                              |                    |                          |                                                                     |                                                                                    |