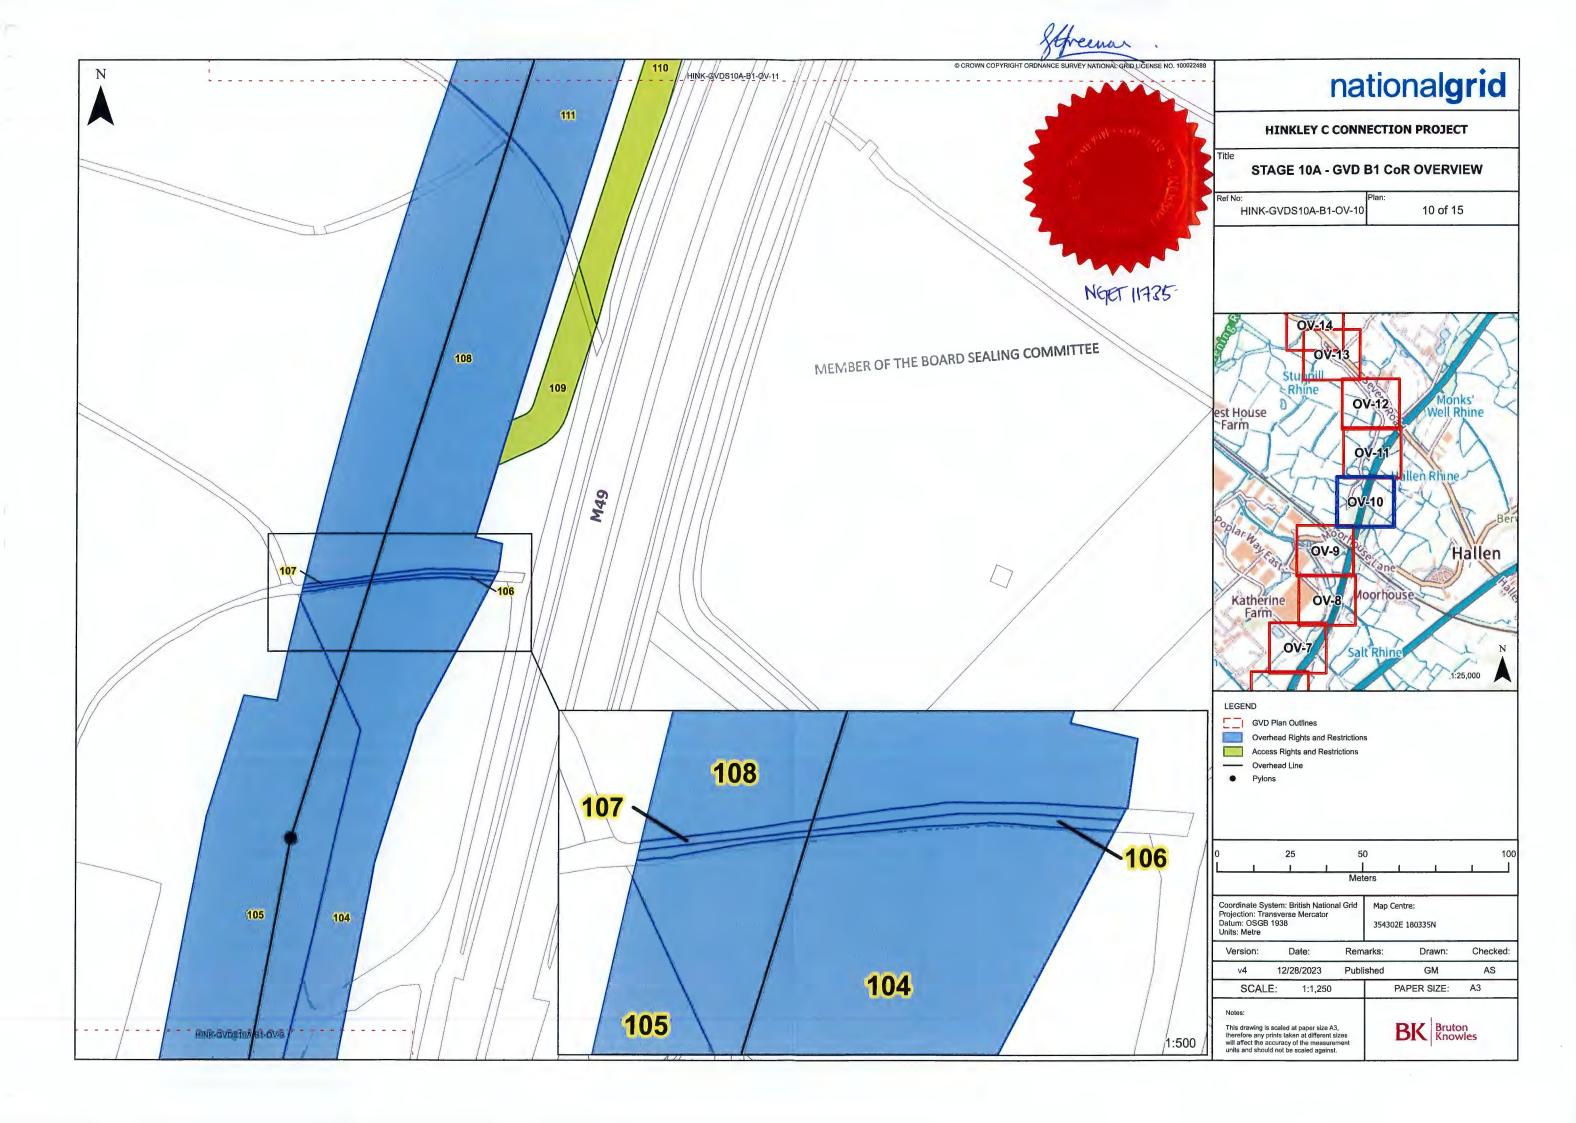

| 1              | 2                                                                           | 3                  | 4                        | 5                                                                  | 6                 |
|----------------|-----------------------------------------------------------------------------|--------------------|--------------------------|--------------------------------------------------------------------|-------------------|
| Plot<br>Number | Plot Description                                                            | Rights<br>Acquired | Restrictions<br>Imposed  | Owner's Title                                                      | Excluded Person/s |
| 103            | Approximately 132.24 sqm of highway (Moorhouse Lane), verge and scrubland   | Overhead Rights    | Overhead<br>Restrictions | Unregistered                                                       |                   |
| 104            | Approximately 6530.02 sqm of woodland (west of motorway (M49))              | Overhead Rights    | Overhead<br>Restrictions | BL68779 (part) (Freehold)<br>and<br>Unregistered (part) (Freehold) |                   |
| 105            | Approximately 7804.11 sqm of grassland (north of Moorhouse Lane, Avonmouth) | Overhead Rights    | Overhead<br>Restrictions | BL67041                                                            |                   |
| 106            | Approximately 78.41 sqm of ditch (west of Moorhouse Lane, Avonmouth)        | Overhead Rights    | Overhead<br>Restrictions | Unregistered                                                       |                   |
| 107            | Approximately 95.61 sqm of ditch (west of motorway (M49))                   | Overhead Rights    | Overhead<br>Restrictions | Unregistered                                                       |                   |
| 108            | Approximately 8453.02 sqm of grassland and ditches (west of motorway (M49)) | Overhead Rights    | Overhead<br>Restrictions | BL61485                                                            |                   |