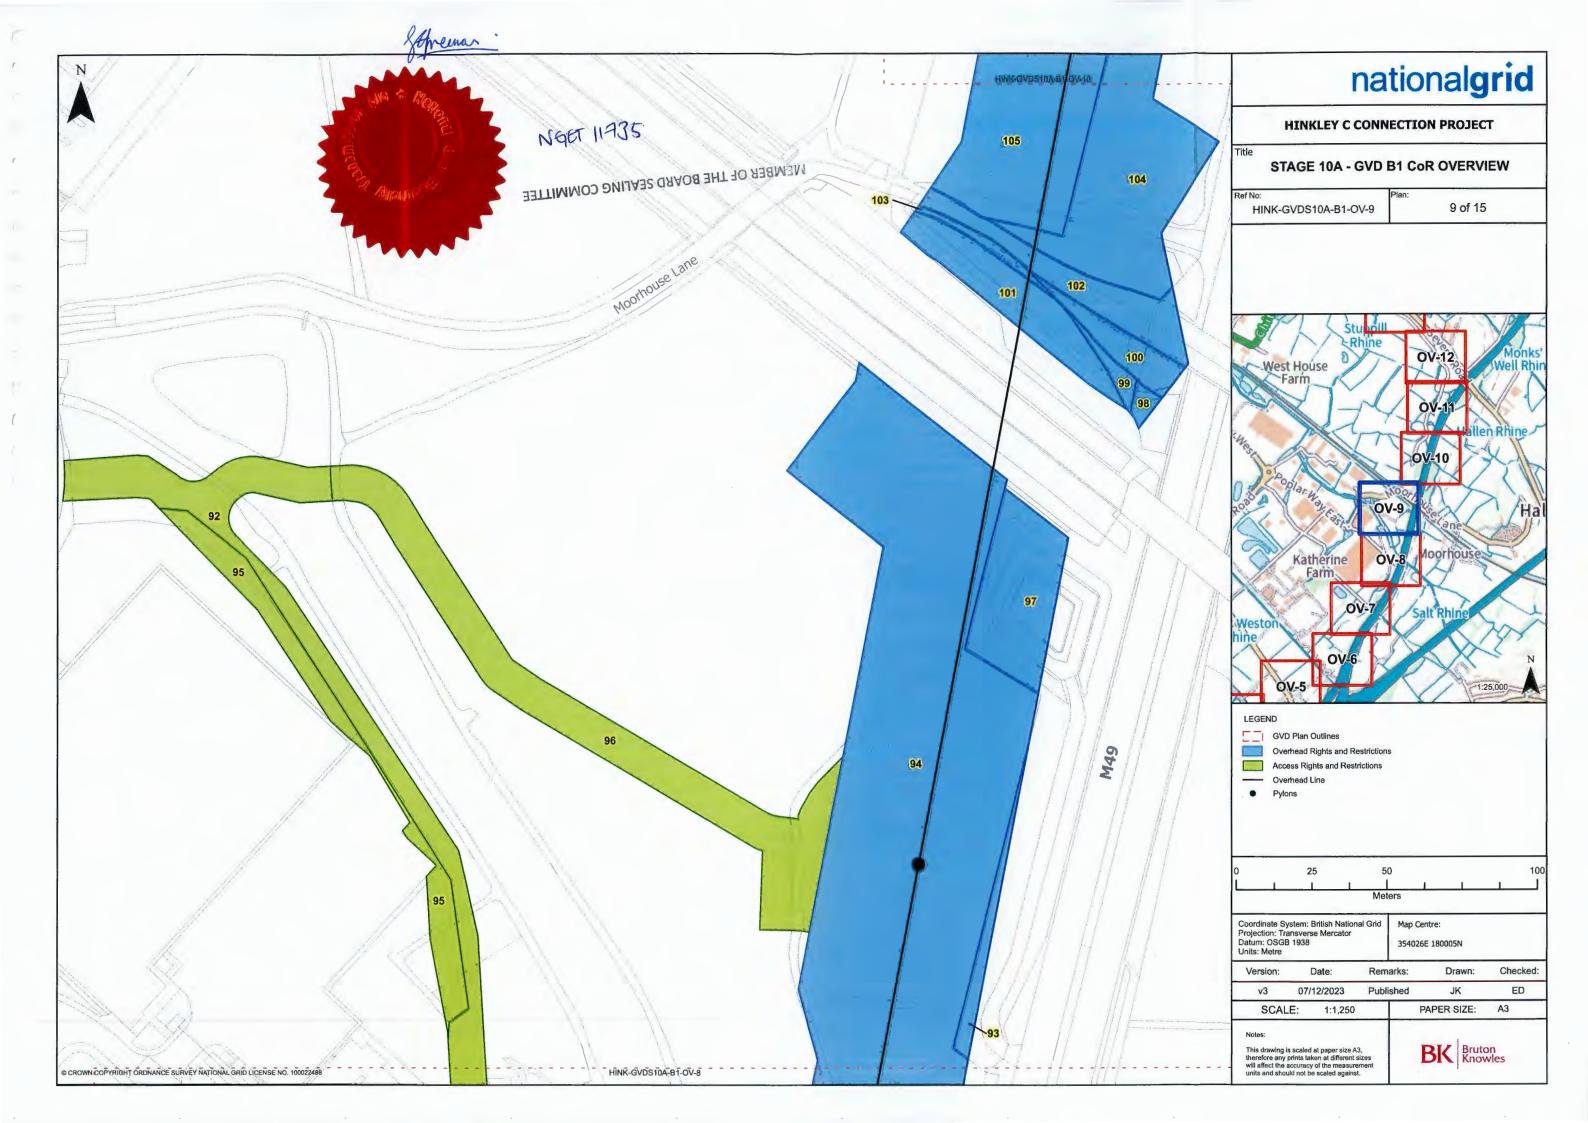

| 1              | 2                                                                                                            | 3                  | 4                        | 5                                                  | 6                 |
|----------------|--------------------------------------------------------------------------------------------------------------|--------------------|--------------------------|----------------------------------------------------|-------------------|
| Plot<br>Number | Plot Description                                                                                             | Rights<br>Acquired | Restrictions<br>Imposed  | Owner's Title                                      | Excluded Person/s |
| 92             | Approximately 4580.84 sqm of unnamed road, scrubland, woodland, ditches (south of Moorhouse Lane, Avonmouth) | Access Rights      | Access<br>Restrictions   | BL67034                                            |                   |
| 93             | Approximately 291.67 sqm of woodland (west of motorway (M49))                                                | Overhead Rights    | Overhead<br>Restrictions | GR292687                                           |                   |
| 94             | Approximately 16,922.04 sqm of grassland, scrubland and drainage ditches (west of motorway (M49))            | Overhead Rights    | Overhead<br>Restrictions | GR281623                                           | -                 |
| 95             | Approximately 1163.09 sqm of woodland (south of Moorhouse Lane, Avonmouth)                                   | Access Rights      | Access<br>Restrictions   | BL104651 (Freehold)<br>and<br>BL140193 (Leasehold) |                   |
| 96             | Approximately 3161.00 sqm of grassland (south of Moorhouse Lane, Avonmouth)                                  | Access Rights      | Access<br>Restrictions   | GR281623                                           |                   |
| 97             | Approximately 1370.55 sqm of woodland (west of motorway (M49))                                               | Overhead Rights    | Overhead<br>Restrictions | GR292687                                           |                   |

| 1<br>Plot<br>Number | 2 Plot Description                                                                            | 3 Rights Acquired | Restrictions imposed     | 5<br>Owner's Title | Excluded Person/s |
|---------------------|-----------------------------------------------------------------------------------------------|-------------------|--------------------------|--------------------|-------------------|
|                     |                                                                                               |                   |                          |                    |                   |
| 99                  | Approximately 128.00 sqm of scrubland (south of Moorhouse Lane, Avonmouth)                    | Overhead Rights   | Overhead<br>Restrictions | Unregistered       |                   |
| 100                 | Approximately 433.49 sqm of scrubland (south of Moorhouse Lane, Avonmouth)                    | Overhead Rights   | Overhead<br>Restrictions | BL68779            |                   |
| 101                 | Approximately 1088.53 sqm of scrubland and unnamed track (south of Moorhouse Lane, Avonmouth) | Overhead Rights   | Overhead<br>Restrictions | GR284557           |                   |
| 102                 | Approximately 908.19 sqm of highway (Moorhouse Lane) and scrubland                            | Overhead Rights   | Overhead<br>Restrictions | BL68779            |                   |

| 1              | 2                                                                           | 3                  | 4                        | 5                                                                  | 6                 |
|----------------|-----------------------------------------------------------------------------|--------------------|--------------------------|--------------------------------------------------------------------|-------------------|
| Plot<br>Number | Plot Description                                                            | Rights<br>Acquired | Restrictions<br>Imposed  | Owner's Title                                                      | Excluded Person/s |
| 103            | Approximately 132.24 sqm of highway (Moorhouse Lane), verge and scrubland   | Overhead Rights    | Overhead<br>Restrictions | Unregistered                                                       |                   |
| 104            | Approximately 6530.02 sqm of woodland (west of motorway (M49))              | Overhead Rights    | Overhead<br>Restrictions | BL68779 (part) (Freehold)<br>and<br>Unregistered (part) (Freehold) |                   |
| 105            | Approximately 7804.11 sqm of grassland (north of Moorhouse Lane, Avonmouth) | Overhead Rights    | Overhead<br>Restrictions | BL67041                                                            |                   |
| 106            | Approximately 78.41 sqm of ditch (west of Moorhouse Lane, Avonmouth)        | Overhead Rights    | Overhead<br>Restrictions | Unregistered                                                       |                   |
| 107            | Approximately 95.61 sqm of ditch (west of motorway (M49))                   | Overhead Rights    | Overhead<br>Restrictions | Unregistered                                                       |                   |
| 108            | Approximately 8453.02 sqm of grassland and ditches (west of motorway (M49)) | Overhead Rights    | Overhead<br>Restrictions | BL61485                                                            |                   |