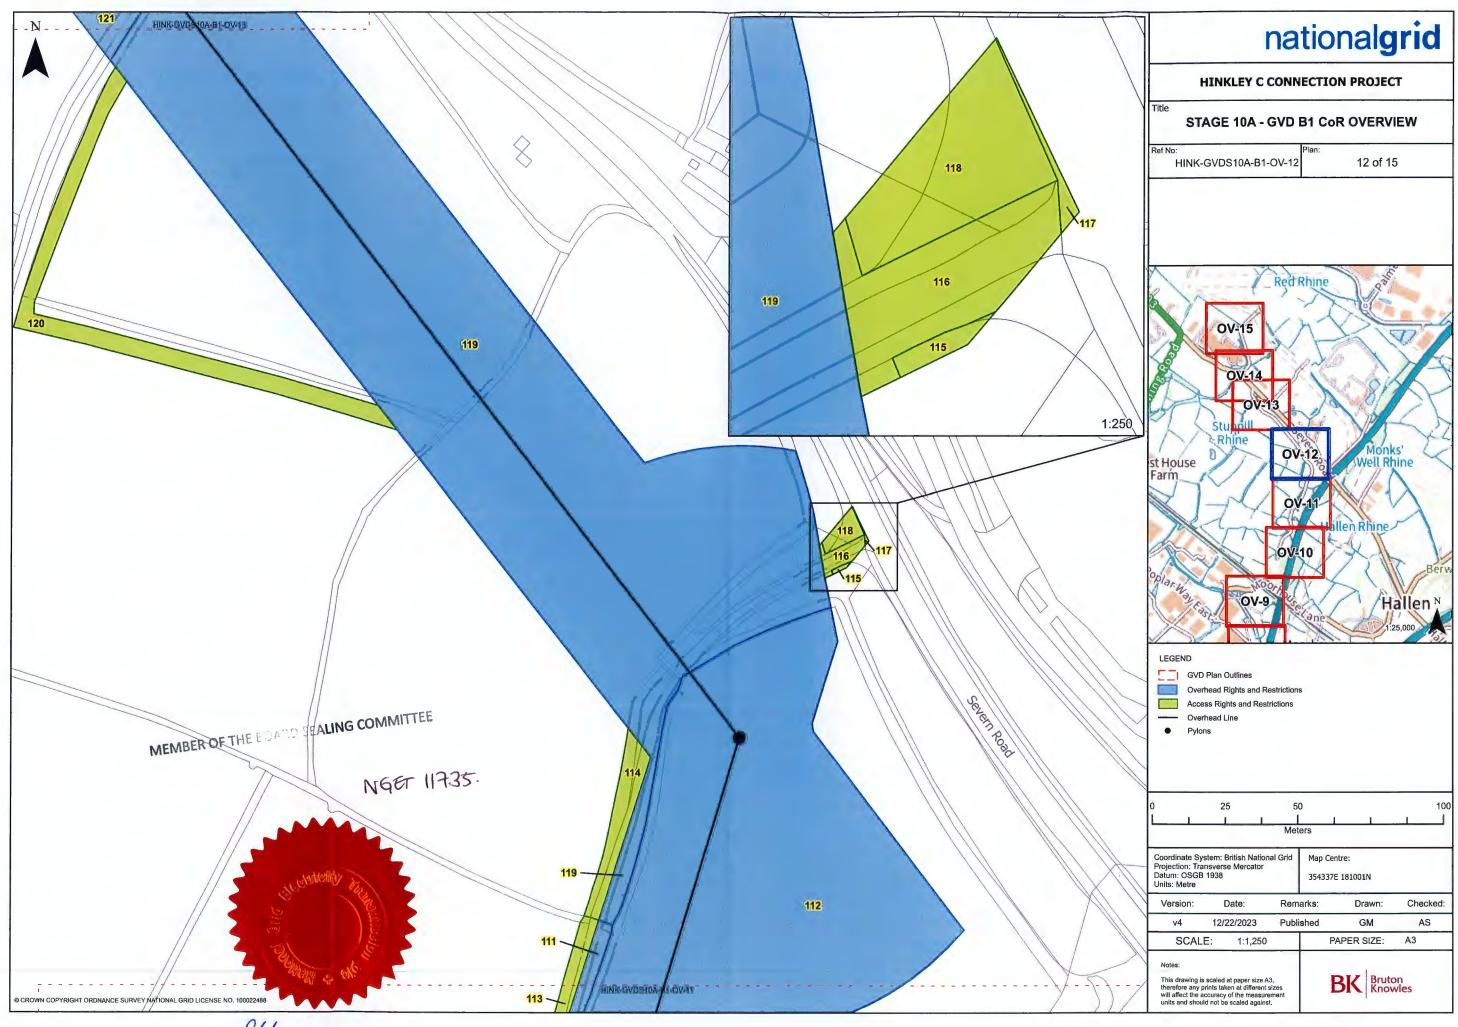

| Term             | Meaning                                                                                                                                                                                                                                                                                                                                                                                                                                                   |
|------------------|-----------------------------------------------------------------------------------------------------------------------------------------------------------------------------------------------------------------------------------------------------------------------------------------------------------------------------------------------------------------------------------------------------------------------------------------------------------|
|                  | (b) proper and workmanlike matter to the extent necessary to rectify any breach of<br>the Overhead Restrictions or the Access Restrictions to remove any buildings,<br>structures, pylons and vegetation from the relevant part of the Owner's Land;                                                                                                                                                                                                      |
| -                | 5. the right to carry out any activities on the Owner's Land ancillary or incidental to the exercise of the above rights;                                                                                                                                                                                                                                                                                                                                 |
| Owner            | an owner and/or lessee of an interest in one or more Plots other than an Excluded Person;                                                                                                                                                                                                                                                                                                                                                                 |
| Owner's<br>Land  | such of the Plot/s as are vested in the relevant Owner on the date of this Declaration;                                                                                                                                                                                                                                                                                                                                                                   |
| Owner's<br>Title | A title of which an Owner is the proprietor and which is listed in column 5 of the Second Schedule in relation to a Plot;                                                                                                                                                                                                                                                                                                                                 |
| Plan             | The set of fifteen plans attached hereto titled 'STAGE 10A - GVD B1 CoR OVERVIEW' with reference numbers HINK-GVDS10A-B1-OV-1, HINK-GVDS10A-B1-OV-2, HINK-GVDS10A-B1-OV-3, HINK-GVDS10A-B1-OV-4, HINK-GVDS10A-B1-OV-5, HINK-GVDS10A-B7-OV-6, HINK-GVDS10A-B1-OV-7, HINK-GVDS10A-B1-OV-8, HINK-GVDS10A-B1-OV-9, HINK-GVDS10A-B1-OV-10, HINK-GVDS10A-B1-OV-11, HINK-GVDS10A-B1-OV-12, HINK-GVDS10A-B1-OV-13, HINK-GVDS10A-B1-OV-14 & HINK-GVDS10A-B1-OV-15; |
| Plot             | a plot of land described in column 2 of the Second Schedule and marked by the relevant Plot Number and shown coloured blue and edged blue or coloured green and edged dark green on the Plan;                                                                                                                                                                                                                                                             |
| Plot<br>Number   | the number for the relevant Plot appearing in column 1 of the Second Schedule;                                                                                                                                                                                                                                                                                                                                                                            |
| Rights           | in relation to each Plot such of the following rights for the Company and all those authorised by the Company from time to time for the benefit of the Company's Undertaking:  1. Access Rights; and 2. Overhead Rights; as are specified in column 3 of the Second Schedule in relation to that Plot;                                                                                                                                                    |
| Services         | Water, gas, electricity, telecommunications, data transfer, surface water drainage, foul drainage and/or other services as the context permits;                                                                                                                                                                                                                                                                                                           |
| Towers           | towers to support Conductor's either erected or to be erected in the position approximately indicated by a black circle on the Plan and such ancillary equipment and apparatus as required by the Company from time to time;                                                                                                                                                                                                                              |

## THE SECOND SCHEDULE

| 1-             | 2                                                                                                   | 3                  | 4                        | 5             | 6                 |
|----------------|-----------------------------------------------------------------------------------------------------|--------------------|--------------------------|---------------|-------------------|
| Plot<br>Number | Plot Description                                                                                    | Rights<br>Acquired | Restrictions<br>Imposed  | Owner's Title | Excluded Person/s |
| 1              | Plot not in use                                                                                     |                    |                          |               |                   |
| 2              | Plot not in use                                                                                     |                    |                          |               |                   |
| 3              | Approximately 162.74 sqm of unnamed road and verge, east of A403 (St Andrews Road, Avonmouth)       | Overhead Rights    | Overhead<br>Restrictions | AV25453       |                   |
| 4              | Approximately 289.86 sqm of unnamed road and verge, east of A403 (St Andrews Road, Avonmouth)       | Overhead Rights    | Overhead<br>Restrictions | AV37179       |                   |
| 5              | Plot not in use                                                                                     |                    |                          |               |                   |
| 6              | Approximately 546.66 sqm of<br>unnamed road and verge, east of<br>A430 (St Andrews Road, Avonmouth) | Overhead Rights    | Overhead<br>Restrictions | AV37180       |                   |

| SPI<br>NUmb |                                                                                           |                 |                          |                                                    |  |
|-------------|-------------------------------------------------------------------------------------------|-----------------|--------------------------|----------------------------------------------------|--|
| 7           | Approximately 299.62 sqm of unnamed road, east of A430 (St Andrews Road, Avonmouth)       | Access Rights   | Access<br>Restrictions   | AV37180                                            |  |
| 8           | Approximately 10.96 sqm of unnamed road, east of A430 (St Andrews Road, Avonmouth)        | Access Rights   | Access<br>Restrictions   | AV37180 (Freehold)<br>and<br>BL149285 (Leasehold)  |  |
| 9           | Approximately 2759.55 sqm of industrial land and building (south of Third Way, Avonmouth) | Overhead Rights | Overhead<br>Restrictions | AV209570 (Freehold)<br>and<br>BL158961 (Leasehold) |  |
| 10          | Approximately 676.58 sqm of hardstanding (south of Third Way, Avonmouth)                  | Overhead Rights | Overhead<br>Restrictions | AV216067 (Freehold)<br>and<br>BL160772 (Leasehold) |  |
| 11          | Approximately 233.58 sqm of unnamed road (south of Third Way, Avonmouth)                  | Overhead Rights | Overhead<br>Restrictions | AV216067                                           |  |

| 1              | 2                                                                                     | 3                                | 4                        | 5                                                  | 6                 |
|----------------|---------------------------------------------------------------------------------------|----------------------------------|--------------------------|----------------------------------------------------|-------------------|
| Plot<br>Number | Plot Description                                                                      | Plot Description Rights Acquired | Restrictions<br>Imposed  | Owner's Title                                      | Excluded Person/s |
| 12             | Approximately 210.89 sqm of hardstanding and building (south of Third Way, Avonmouth) | Overhead Rights                  | Overhead<br>Restrictions | AV216067 (Freehold)<br>and<br>BL160772 (Leasehold) |                   |
| 13             | Approximately 912.02 sqm of hardstanding (south of Third Way, Avonmouth)              | Overhead Rights                  | Overhead<br>Restrictions | BL57754                                            |                   |
| 14             | Approximately 3209.53 sqm of hardstanding (south of Third Way, Avonmouth)             | Overhead Rights                  | Overhead<br>Restrictions | BL131275 (Freehold)<br>and<br>BL146675 (Leasehold) |                   |
| 15             | Approximately 431.19 sqm of hardstanding (south of Third Way, Avonmouth)              | Access Rights                    | Access<br>Restrictions   | BL131275 (Freehold)<br>and<br>BL146675 (Leasehold) |                   |
| 16             | Plot not in use                                                                       |                                  |                          |                                                    |                   |
| 17             | Plot not in use                                                                       |                                  |                          |                                                    |                   |