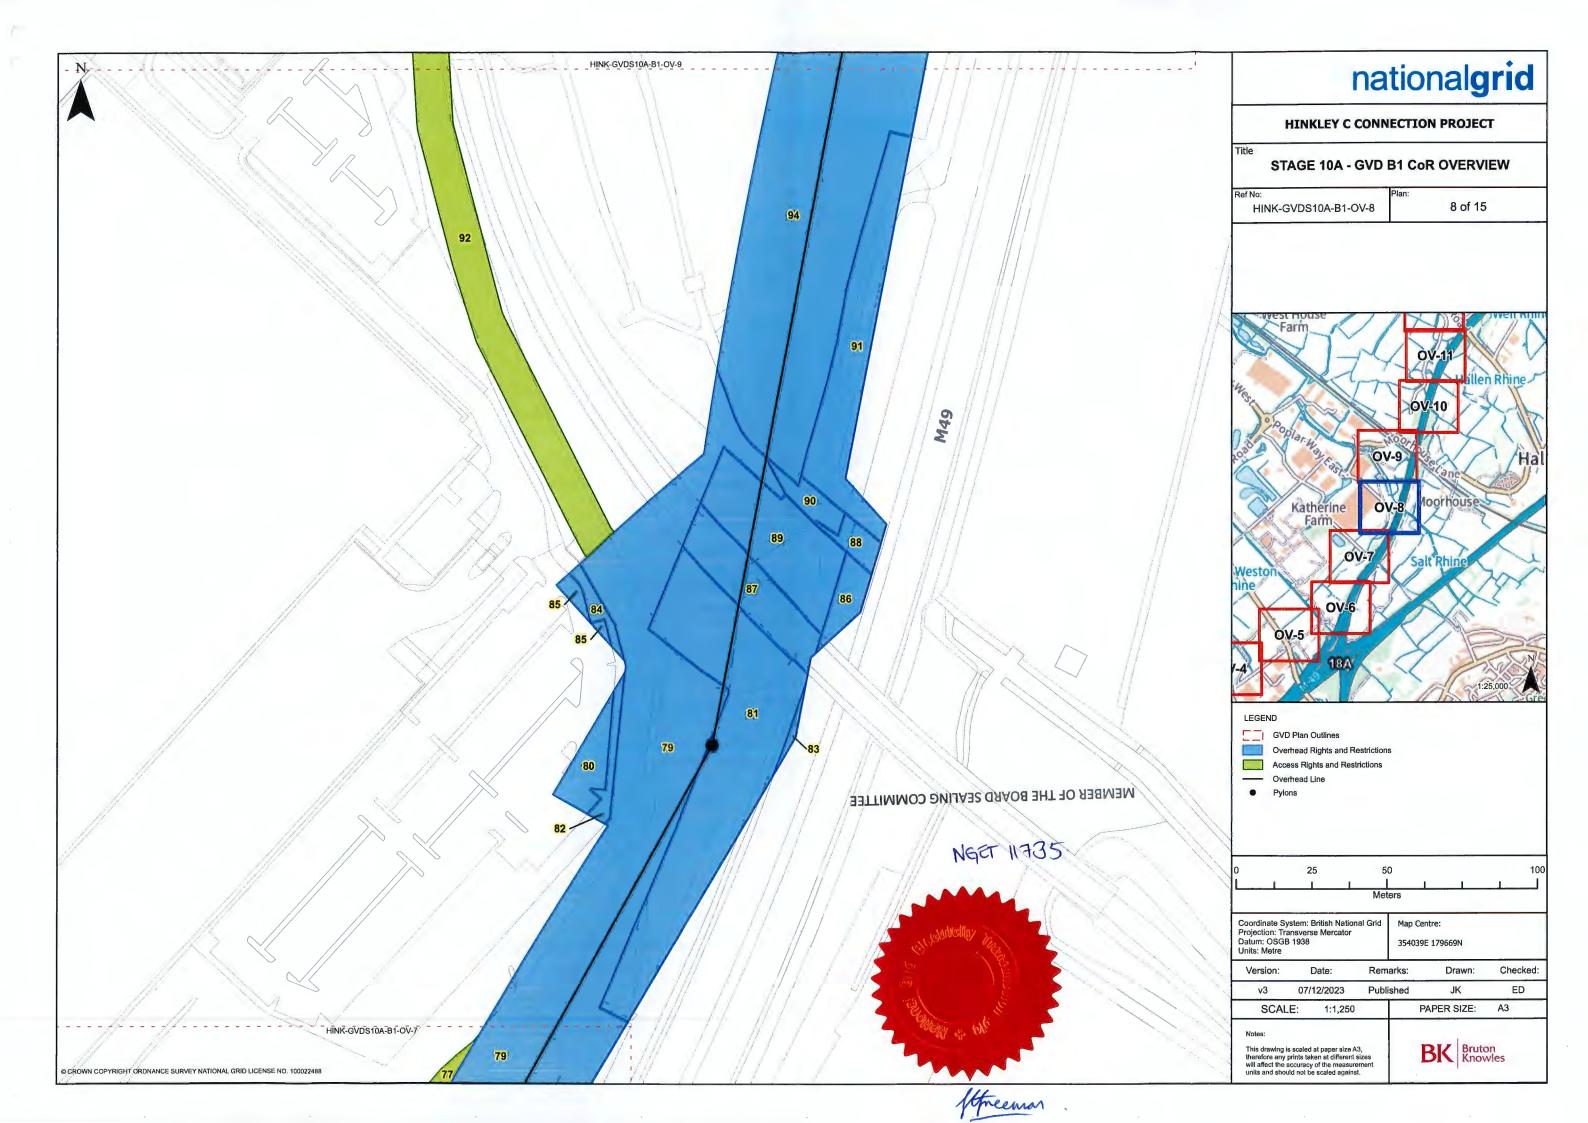

| 1              | 2                                                                                                            | 3                  | 4                        | 5             | 6                 |
|----------------|--------------------------------------------------------------------------------------------------------------|--------------------|--------------------------|---------------|-------------------|
| Plot<br>Number | Plot Description                                                                                             | Rights<br>Acquired | Restrictions<br>Imposed  | Owner's Title | Excluded Person/s |
| 82             | Approximately 159.15 sqm of scrubland and hardstanding (northwest of motorway (M49))                         | Overhead Rights    | Overhead<br>Restrictions | BL106416      | 9                 |
| 83             | Approximately 43.08 sqm of motorway (M49)                                                                    | Overhead Rights    | Overhead<br>Restrictions | BL68779       |                   |
| 84             | Approximately 125.50 sqm of scrubland and hardstanding (northwest of motorway (M49))                         | Overhead Rights    | Overhead<br>Restrictions | BL106416      |                   |
| 85             | Approximately 91.54 sqm of hardstanding (south-east of Poplar Way E, Avonmouth)                              | Overhead Rights    | Overhead<br>Restrictions | BL106416      |                   |
| 86             | Approximately 243.58 sqm of motorway (M49) and bridge over motorway (M49) carrying unnamed track (Avonmouth) | Overhead Rights    | Overhead<br>Restrictions | BL68779       |                   |

| 1              | 2                                                                                                          | 3                  | 4                        | 5             | 6                 |
|----------------|------------------------------------------------------------------------------------------------------------|--------------------|--------------------------|---------------|-------------------|
| Plot<br>Number | Plot Description                                                                                           | Rights<br>Acquired | Restrictions<br>Imposed  | Owner's Title | Excluded Person/s |
| 87             | Approximately 813.78 sqm of bridge carrying unnamed track and scrubland (south of Poplar Way E, Avonmouth) | Overhead Rights    | Overhead<br>Restrictions | BL68779       |                   |
| 88             | Approximately 165.90 sqm of motorway (M49) and scrubland (north of motorway (M49))                         | Overhead Rights    | Overhead<br>Restrictions | Unregistered  |                   |
| 89             | Approximately 1243.10 sqm of scrubland (north-west of motorway (M49))                                      | Overhead Rights    | Overhead<br>Restrictions | BL68779       |                   |
| 90             | Approximately 202.26 sqm of scrubland (west of motorway (M49))                                             | Overhead Rights    | Overhead<br>Restrictions | Unregistered  |                   |
| 91             | Approximately 1503.19 sqm of motorway (M49), scrubland and ditch (west of motorway (M49))                  | Overhead Rights    | Overhead<br>Restrictions | GR292687      |                   |

| 1              | 2                                                                                                            | 3                  | 4                        | 5                                                  | 6                 |
|----------------|--------------------------------------------------------------------------------------------------------------|--------------------|--------------------------|----------------------------------------------------|-------------------|
| Plot<br>Number | Plot Description                                                                                             | Rights<br>Acquired | Restrictions<br>Imposed  | Owner's Title                                      | Excluded Person/s |
| 92             | Approximately 4580.84 sqm of unnamed road, scrubland, woodland, ditches (south of Moorhouse Lane, Avonmouth) | Access Rights      | Access<br>Restrictions   | BL67034                                            |                   |
| 93             | Approximately 291.67 sqm of woodland (west of motorway (M49))                                                | Overhead Rights    | Overhead<br>Restrictions | GR292687                                           |                   |
| 94             | Approximately 16,922.04 sqm of grassland, scrubland and drainage ditches (west of motorway (M49))            | Overhead Rights    | Overhead<br>Restrictions | GR281623                                           | -                 |
| 95             | Approximately 1163.09 sqm of woodland (south of Moorhouse Lane, Avonmouth)                                   | Access Rights      | Access<br>Restrictions   | BL104651 (Freehold)<br>and<br>BL140193 (Leasehold) |                   |
| 96             | Approximately 3161.00 sqm of grassland (south of Moorhouse Lane, Avonmouth)                                  | Access Rights      | Access<br>Restrictions   | GR281623                                           |                   |
| 97             | Approximately 1370.55 sqm of woodland (west of motorway (M49))                                               | Overhead Rights    | Overhead<br>Restrictions | GR292687                                           |                   |

| 1<br>Plot<br>Number | 2 Plot Description                                                                            | 3 Rights Acquired | Restrictions imposed     | 5<br>Owner's Title | Excluded Person/s |
|---------------------|-----------------------------------------------------------------------------------------------|-------------------|--------------------------|--------------------|-------------------|
|                     |                                                                                               |                   |                          |                    |                   |
| 99                  | Approximately 128.00 sqm of scrubland (south of Moorhouse Lane, Avonmouth)                    | Overhead Rights   | Overhead<br>Restrictions | Unregistered       |                   |
| 100                 | Approximately 433.49 sqm of scrubland (south of Moorhouse Lane, Avonmouth)                    | Overhead Rights   | Overhead<br>Restrictions | BL68779            |                   |
| 101                 | Approximately 1088.53 sqm of scrubland and unnamed track (south of Moorhouse Lane, Avonmouth) | Overhead Rights   | Overhead<br>Restrictions | GR284557           |                   |
| 102                 | Approximately 908.19 sqm of highway (Moorhouse Lane) and scrubland                            | Overhead Rights   | Overhead<br>Restrictions | BL68779            |                   |