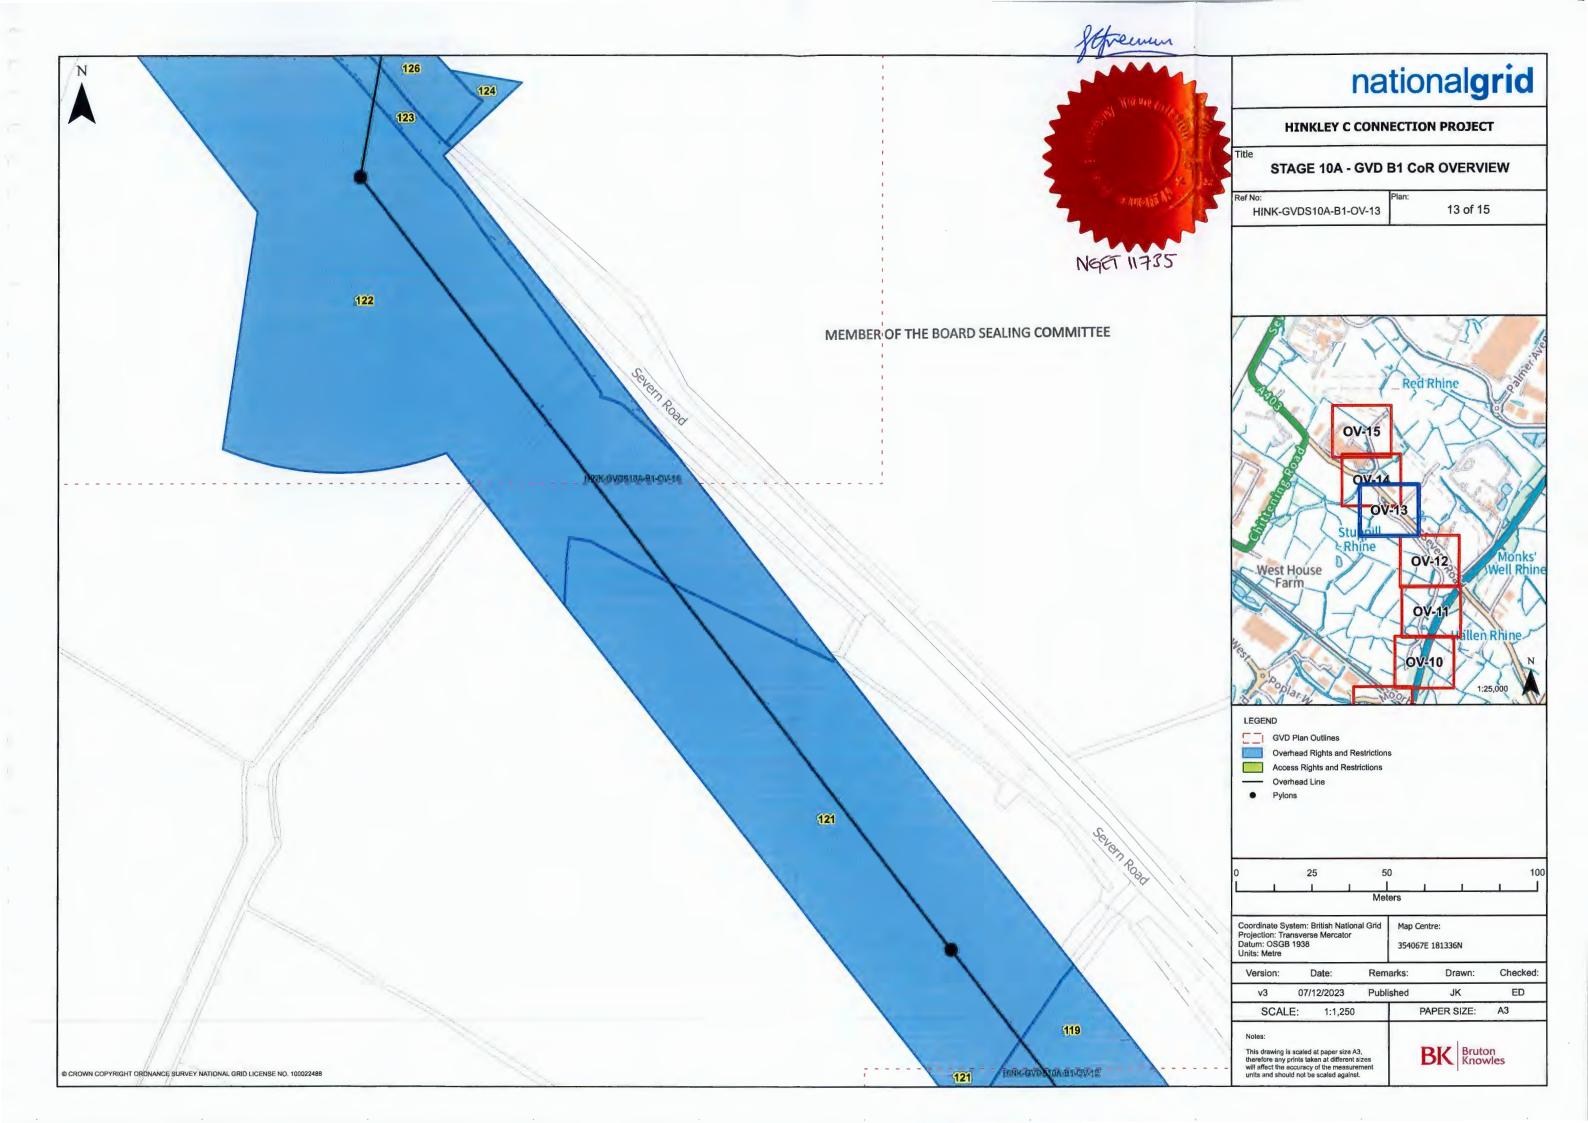

| Term             | Meaning                                                                                                                                                                                                                                                                                                                                                                                                                                                   |
|------------------|-----------------------------------------------------------------------------------------------------------------------------------------------------------------------------------------------------------------------------------------------------------------------------------------------------------------------------------------------------------------------------------------------------------------------------------------------------------|
|                  | (b) proper and workmanlike matter to the extent necessary to rectify any breach of<br>the Overhead Restrictions or the Access Restrictions to remove any buildings,<br>structures, pylons and vegetation from the relevant part of the Owner's Land;                                                                                                                                                                                                      |
| -                | 5. the right to carry out any activities on the Owner's Land ancillary or incidental to the exercise of the above rights;                                                                                                                                                                                                                                                                                                                                 |
| Owner            | an owner and/or lessee of an interest in one or more Plots other than an Excluded Person;                                                                                                                                                                                                                                                                                                                                                                 |
| Owner's<br>Land  | such of the Plot/s as are vested in the relevant Owner on the date of this Declaration;                                                                                                                                                                                                                                                                                                                                                                   |
| Owner's<br>Title | A title of which an Owner is the proprietor and which is listed in column 5 of the Second Schedule in relation to a Plot;                                                                                                                                                                                                                                                                                                                                 |
| Plan             | The set of fifteen plans attached hereto titled 'STAGE 10A - GVD B1 CoR OVERVIEW' with reference numbers HINK-GVDS10A-B1-OV-1, HINK-GVDS10A-B1-OV-2, HINK-GVDS10A-B1-OV-3, HINK-GVDS10A-B1-OV-4, HINK-GVDS10A-B1-OV-5, HINK-GVDS10A-B7-OV-6, HINK-GVDS10A-B1-OV-7, HINK-GVDS10A-B1-OV-8, HINK-GVDS10A-B1-OV-9, HINK-GVDS10A-B1-OV-10, HINK-GVDS10A-B1-OV-11, HINK-GVDS10A-B1-OV-12, HINK-GVDS10A-B1-OV-13, HINK-GVDS10A-B1-OV-14 & HINK-GVDS10A-B1-OV-15; |
| Plot             | a plot of land described in column 2 of the Second Schedule and marked by the relevant Plot Number and shown coloured blue and edged blue or coloured green and edged dark green on the Plan;                                                                                                                                                                                                                                                             |
| Plot<br>Number   | the number for the relevant Plot appearing in column 1 of the Second Schedule;                                                                                                                                                                                                                                                                                                                                                                            |
| Rights           | in relation to each Plot such of the following rights for the Company and all those authorised by the Company from time to time for the benefit of the Company's Undertaking:  1. Access Rights; and 2. Overhead Rights; as are specified in column 3 of the Second Schedule in relation to that Plot;                                                                                                                                                    |
| Services         | Water, gas, electricity, telecommunications, data transfer, surface water drainage, foul drainage and/or other services as the context permits;                                                                                                                                                                                                                                                                                                           |
| Towers           | towers to support Conductor's either erected or to be erected in the position approximately indicated by a black circle on the Plan and such ancillary equipment and apparatus as required by the Company from time to time;                                                                                                                                                                                                                              |