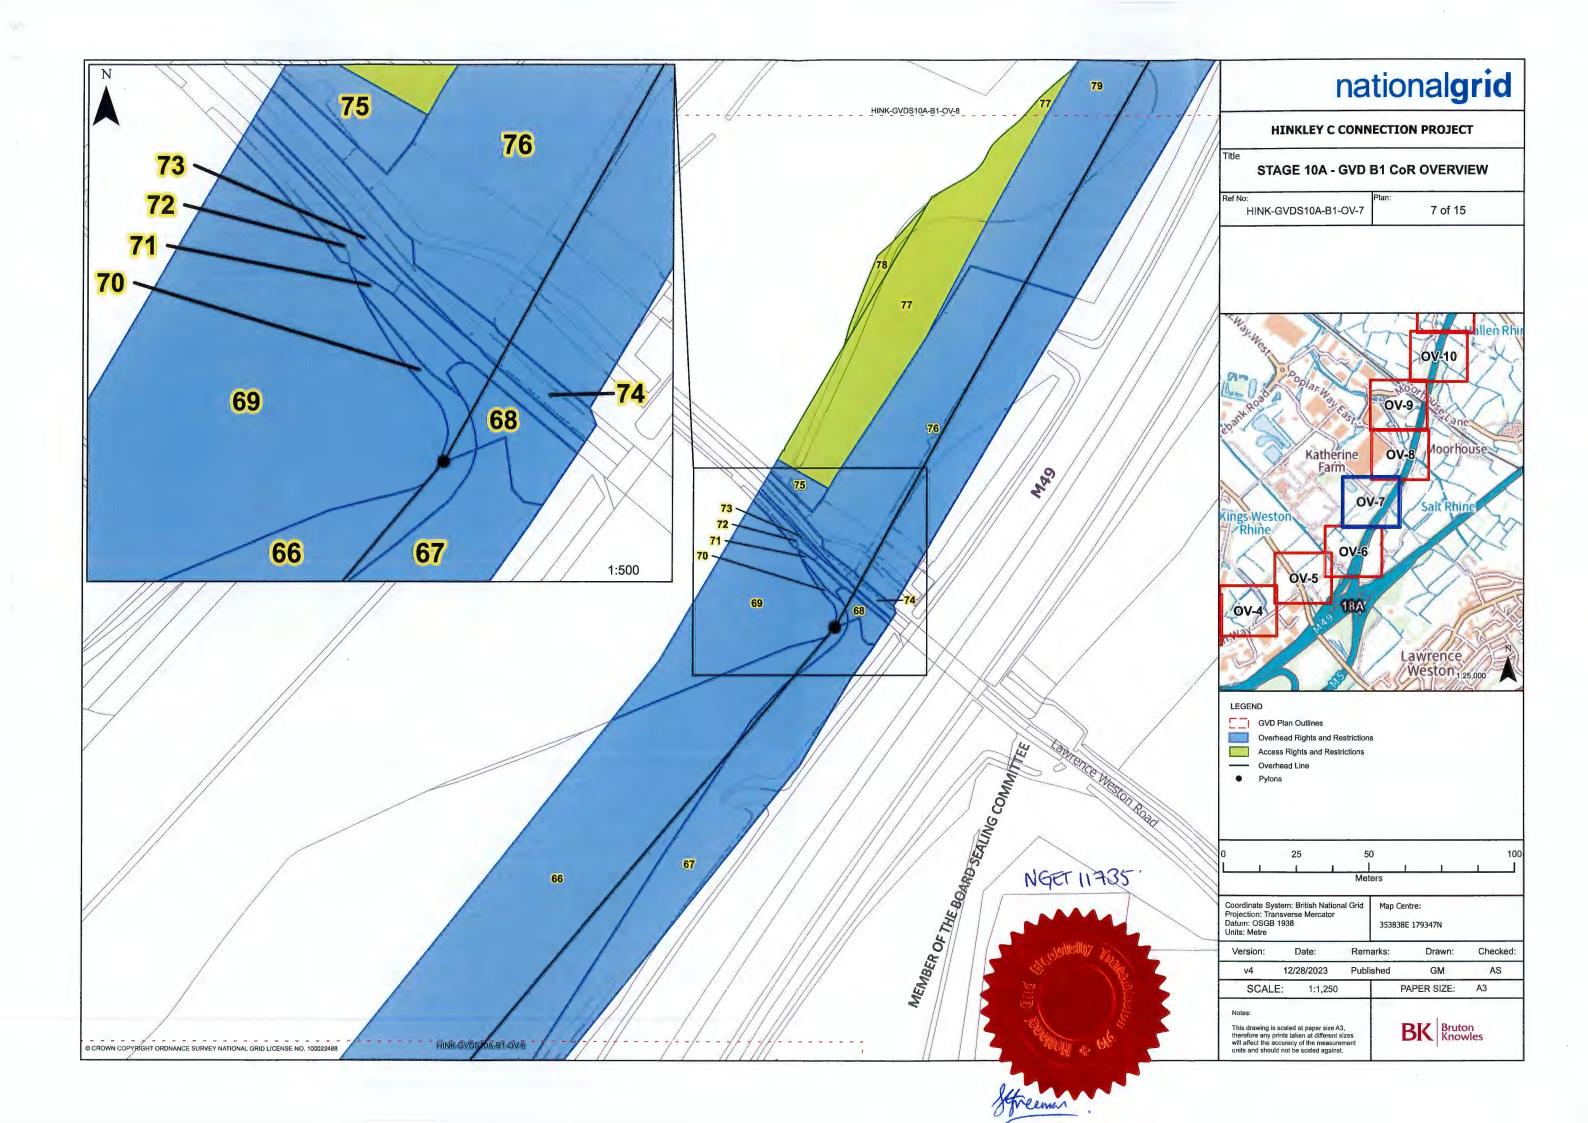

| 1<br>Plot<br>Number | Plot Description                                                                        | 3                  | 4                        | 5             | 6                 |
|---------------------|-----------------------------------------------------------------------------------------|--------------------|--------------------------|---------------|-------------------|
|                     |                                                                                         | Rights<br>Acquired | Restrictions<br>Imposed  | Owner's Title | Excluded Person/s |
| 65                  | Approximately 50.98 sqm of scrubland (north-west of motorway (M49))                     | Overhead Rights    | Overhead<br>Restrictions | Unregistered  |                   |
| 66                  | Approximately 14,741.79 sqm of scrubland (west of motorway (M49))                       | Overhead Rights    | Overhead<br>Restrictions | BL19861       |                   |
| 67                  | Approximately 3254.37 sqm of scrubland (west of motorway (M49))                         | Overhead Rights    | Overhead<br>Restrictions | BL19861       |                   |
| 68                  | Approximately 139.76 sqm of scrubland (west of motorway (M49))                          | Overhead Rights    | Overhead<br>Restrictions | Unregistered  |                   |
| 69                  | Approximately 2140.64 sqm of industrial land and scrubland (west of motorway (M49))     | Overhead Rights    | Overhead<br>Restrictions | BL99465       |                   |
| 70                  | Approximately 59.45 sqm of industrial land and scrubland (north-west of motorway (M49)) | Overhead Rights    | Overhead<br>Restrictions | Unregistered  |                   |

| 1              | 2                                                                                         | 3                  | 4                        | 5             | 6                 |
|----------------|-------------------------------------------------------------------------------------------|--------------------|--------------------------|---------------|-------------------|
| Plot<br>Number | Plot Description                                                                          | Rights<br>Acquired | Restrictions<br>Imposed  | Owner's Title | Excluded Person/s |
| 71             | Approximately 62.78 sqm of industrial land (north-west of motorway (M49))                 | Overhead Rights    | Overhead<br>Restrictions | Unregistered  |                   |
| 72             | Approximately 173.62 sqm of unnamed watercourse and verge (Lawrence Weston Road)          | Overhead Rights    | Overhead<br>Restrictions | Unregistered  |                   |
| 73             | Approximately 41.87 sqm of public highway (Lawrence Weston Road)                          | Overhead Rights    | Overhead<br>Restrictions | Unregistered  |                   |
| 74             | Approximately 231.40 sqm of public highway (Lawrence Weston Road)                         | Overhead Rights    | Overhead<br>Restrictions | BL68779       |                   |
| 75             | Approximately 148.86 sqm of scrubland (north-west of motorway (M49))                      | Overhead Rights    | Overhead<br>Restrictions | BL67034       |                   |
| 76             | Approximately 4399.39 sqm of scrubland, ditch, hardstanding (northwest of motorway (M49)) | Overhead Rights    | Overhead<br>Restrictions | BL68779       |                   |

| 1              | Plot Description                                                                                                   | 3                  | 4                        | 5             | 6                 |
|----------------|--------------------------------------------------------------------------------------------------------------------|--------------------|--------------------------|---------------|-------------------|
| Plot<br>Number |                                                                                                                    | Rights<br>Acquired | Restrictions<br>Imposed  | Owner's Title | Excluded Parsonis |
| 77             | Approximately 2805.99 sqm of scrubland (north-west of motorway (M49))                                              | Access Rights      | Access<br>Restrictions   | BL67034       |                   |
| 78             | Approximately 171.11 sqm of scrubland (north-west of motorway (M49))                                               | Access Rights      | Access<br>Restrictions   | BL67034       |                   |
| 79             | Approximately 8787.86 sqm of scrubland, ditches, balancing ponds and unnamed tracks (north-west of motorway (M49)) | Overhead Rights    | Overhead<br>Restrictions | BL67034       |                   |
| 80             | Approximately 346.40 sqm of hardstanding (north-west of motorway (M49))                                            | Overhead Rights    | Overhead<br>Restrictions | BL106416      |                   |
| 81             | Approximately 3348.26 sqm of scrubland (north-west of motorway (M49))                                              | Overhead Rights    | Overhead<br>Restrictions | BL68779       |                   |