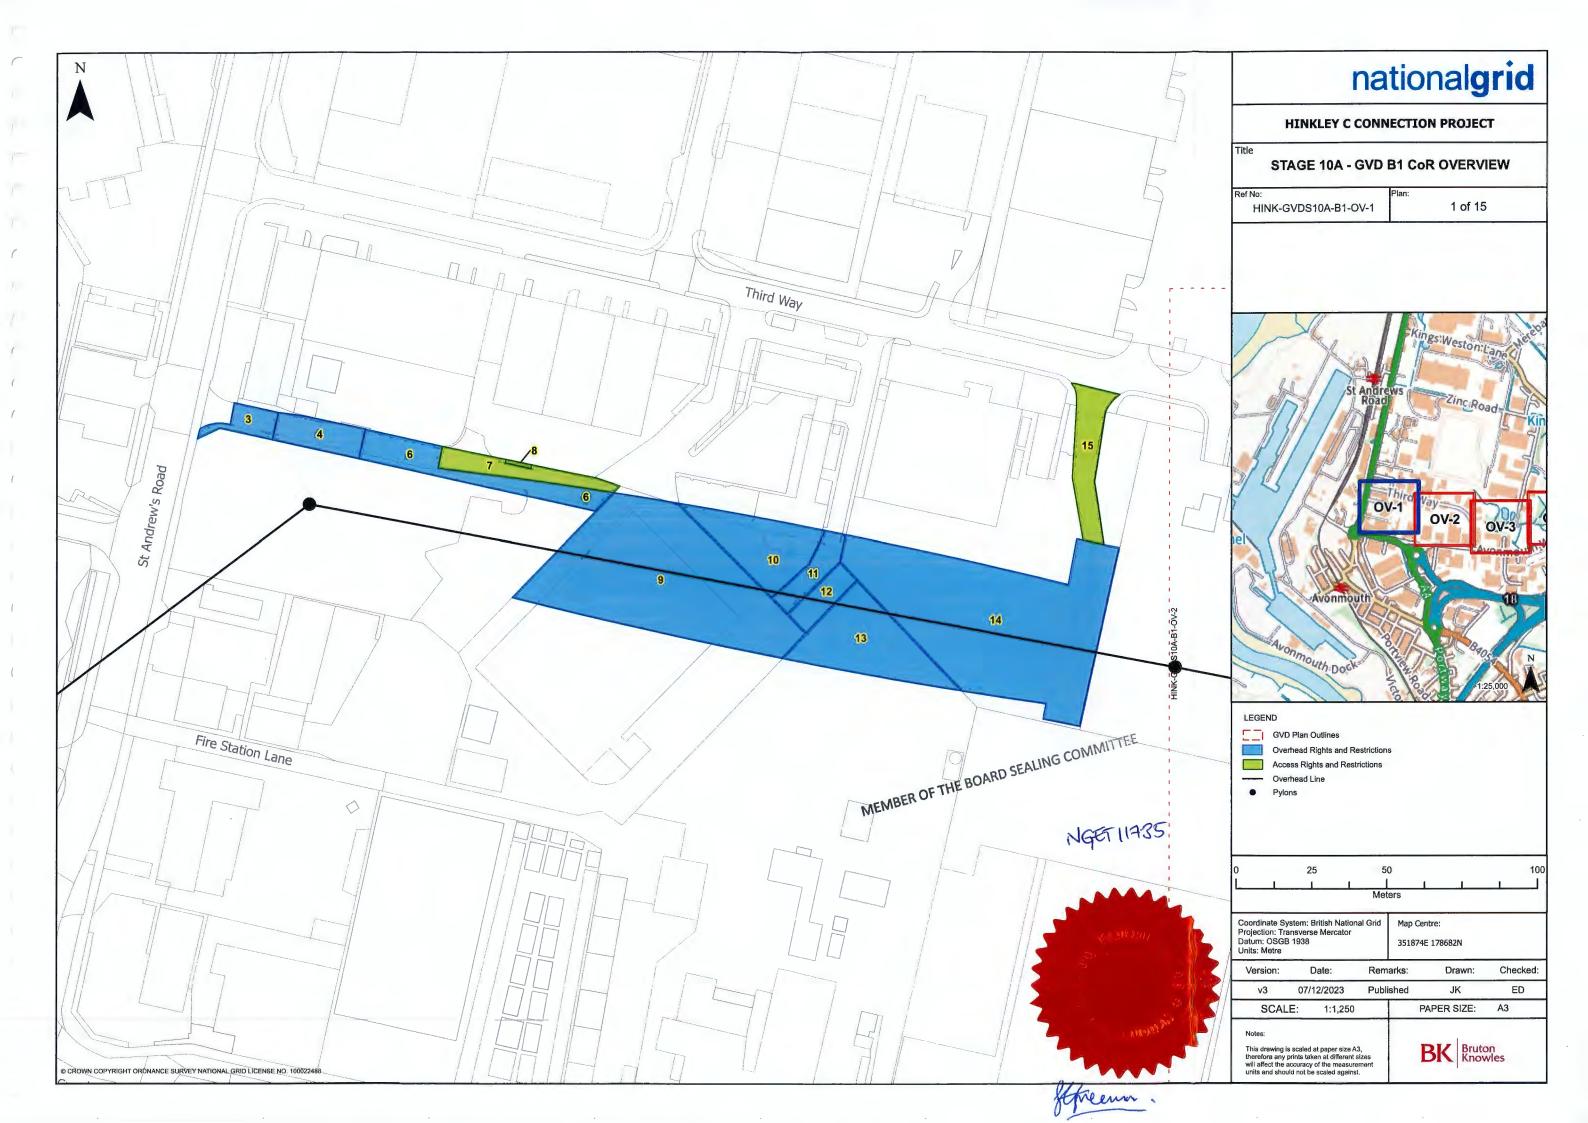

| Term             | Meaning                                                                                                                                                                                                                                                                                                                                                                                                                                                   |
|------------------|-----------------------------------------------------------------------------------------------------------------------------------------------------------------------------------------------------------------------------------------------------------------------------------------------------------------------------------------------------------------------------------------------------------------------------------------------------------|
|                  | (b) proper and workmanlike matter to the extent necessary to rectify any breach of<br>the Overhead Restrictions or the Access Restrictions to remove any buildings,<br>structures, pylons and vegetation from the relevant part of the Owner's Land;                                                                                                                                                                                                      |
| -                | 5. the right to carry out any activities on the Owner's Land ancillary or incidental to the exercise of the above rights;                                                                                                                                                                                                                                                                                                                                 |
| Owner            | an owner and/or lessee of an interest in one or more Plots other than an Excluded Person;                                                                                                                                                                                                                                                                                                                                                                 |
| Owner's<br>Land  | such of the Plot/s as are vested in the relevant Owner on the date of this Declaration;                                                                                                                                                                                                                                                                                                                                                                   |
| Owner's<br>Title | A title of which an Owner is the proprietor and which is listed in column 5 of the Second Schedule in relation to a Plot;                                                                                                                                                                                                                                                                                                                                 |
| Plan             | The set of fifteen plans attached hereto titled 'STAGE 10A - GVD B1 CoR OVERVIEW' with reference numbers HINK-GVDS10A-B1-OV-1, HINK-GVDS10A-B1-OV-2, HINK-GVDS10A-B1-OV-3, HINK-GVDS10A-B1-OV-4, HINK-GVDS10A-B1-OV-5, HINK-GVDS10A-B7-OV-6, HINK-GVDS10A-B1-OV-7, HINK-GVDS10A-B1-OV-8, HINK-GVDS10A-B1-OV-9, HINK-GVDS10A-B1-OV-10, HINK-GVDS10A-B1-OV-11, HINK-GVDS10A-B1-OV-12, HINK-GVDS10A-B1-OV-13, HINK-GVDS10A-B1-OV-14 & HINK-GVDS10A-B1-OV-15; |
| Plot             | a plot of land described in column 2 of the Second Schedule and marked by the relevant Plot Number and shown coloured blue and edged blue or coloured green and edged dark green on the Plan;                                                                                                                                                                                                                                                             |
| Plot<br>Number   | the number for the relevant Plot appearing in column 1 of the Second Schedule;                                                                                                                                                                                                                                                                                                                                                                            |
| Rights           | in relation to each Plot such of the following rights for the Company and all those authorised by the Company from time to time for the benefit of the Company's Undertaking:  1. Access Rights; and 2. Overhead Rights; as are specified in column 3 of the Second Schedule in relation to that Plot;                                                                                                                                                    |
| Services         | Water, gas, electricity, telecommunications, data transfer, surface water drainage, foul drainage and/or other services as the context permits;                                                                                                                                                                                                                                                                                                           |
| Towers           | towers to support Conductor's either erected or to be erected in the position approximately indicated by a black circle on the Plan and such ancillary equipment and apparatus as required by the Company from time to time;                                                                                                                                                                                                                              |

## THE SECOND SCHEDULE

| 1-             | 2                                                                                                   | 3                  | 4                        | 5             | 6                 |
|----------------|-----------------------------------------------------------------------------------------------------|--------------------|--------------------------|---------------|-------------------|
| Plot<br>Number | Plot Description                                                                                    | Rights<br>Acquired | Restrictions<br>Imposed  | Owner's Title | Excluded Person/s |
| 1              | Plot not in use                                                                                     |                    |                          |               |                   |
| 2              | Plot not in use                                                                                     |                    |                          |               |                   |
| 3              | Approximately 162.74 sqm of unnamed road and verge, east of A403 (St Andrews Road, Avonmouth)       | Overhead Rights    | Overhead<br>Restrictions | AV25453       |                   |
| 4              | Approximately 289.86 sqm of unnamed road and verge, east of A403 (St Andrews Road, Avonmouth)       | Overhead Rights    | Overhead<br>Restrictions | AV37179       |                   |
| 5              | Plot not in use                                                                                     |                    |                          |               |                   |
| 6              | Approximately 546.66 sqm of<br>unnamed road and verge, east of<br>A430 (St Andrews Road, Avonmouth) | Overhead Rights    | Overhead<br>Restrictions | AV37180       |                   |

| SPI<br>NUmb |                                                                                           |                 |                          |                                                    |  |
|-------------|-------------------------------------------------------------------------------------------|-----------------|--------------------------|----------------------------------------------------|--|
| 7           | Approximately 299.62 sqm of unnamed road, east of A430 (St Andrews Road, Avonmouth)       | Access Rights   | Access<br>Restrictions   | AV37180                                            |  |
| 8           | Approximately 10.96 sqm of unnamed road, east of A430 (St Andrews Road, Avonmouth)        | Access Rights   | Access<br>Restrictions   | AV37180 (Freehold)<br>and<br>BL149285 (Leasehold)  |  |
| 9           | Approximately 2759.55 sqm of industrial land and building (south of Third Way, Avonmouth) | Overhead Rights | Overhead<br>Restrictions | AV209570 (Freehold)<br>and<br>BL158961 (Leasehold) |  |
| 10          | Approximately 676.58 sqm of hardstanding (south of Third Way, Avonmouth)                  | Overhead Rights | Overhead<br>Restrictions | AV216067 (Freehold)<br>and<br>BL160772 (Leasehold) |  |
| 11          | Approximately 233.58 sqm of unnamed road (south of Third Way, Avonmouth)                  | Overhead Rights | Overhead<br>Restrictions | AV216067                                           |  |

| 1              | 2                                                                                     | 3                                | 4                        | 5                                                  | 6                 |
|----------------|---------------------------------------------------------------------------------------|----------------------------------|--------------------------|----------------------------------------------------|-------------------|
| Plot<br>Number | Plot Description                                                                      | Plot Description Rights Acquired | Restrictions<br>Imposed  | Owner's Title                                      | Excluded Person/s |
| 12             | Approximately 210.89 sqm of hardstanding and building (south of Third Way, Avonmouth) | Overhead Rights                  | Overhead<br>Restrictions | AV216067 (Freehold)<br>and<br>BL160772 (Leasehold) |                   |
| 13             | Approximately 912.02 sqm of hardstanding (south of Third Way, Avonmouth)              | Overhead Rights                  | Overhead<br>Restrictions | BL57754                                            |                   |
| 14             | Approximately 3209.53 sqm of hardstanding (south of Third Way, Avonmouth)             | Overhead Rights                  | Overhead<br>Restrictions | BL131275 (Freehold)<br>and<br>BL146675 (Leasehold) |                   |
| 15             | Approximately 431.19 sqm of hardstanding (south of Third Way, Avonmouth)              | Access Rights                    | Access<br>Restrictions   | BL131275 (Freehold)<br>and<br>BL146675 (Leasehold) |                   |
| 16             | Plot not in use                                                                       |                                  |                          |                                                    |                   |
| 17             | Plot not in use                                                                       |                                  |                          |                                                    |                   |