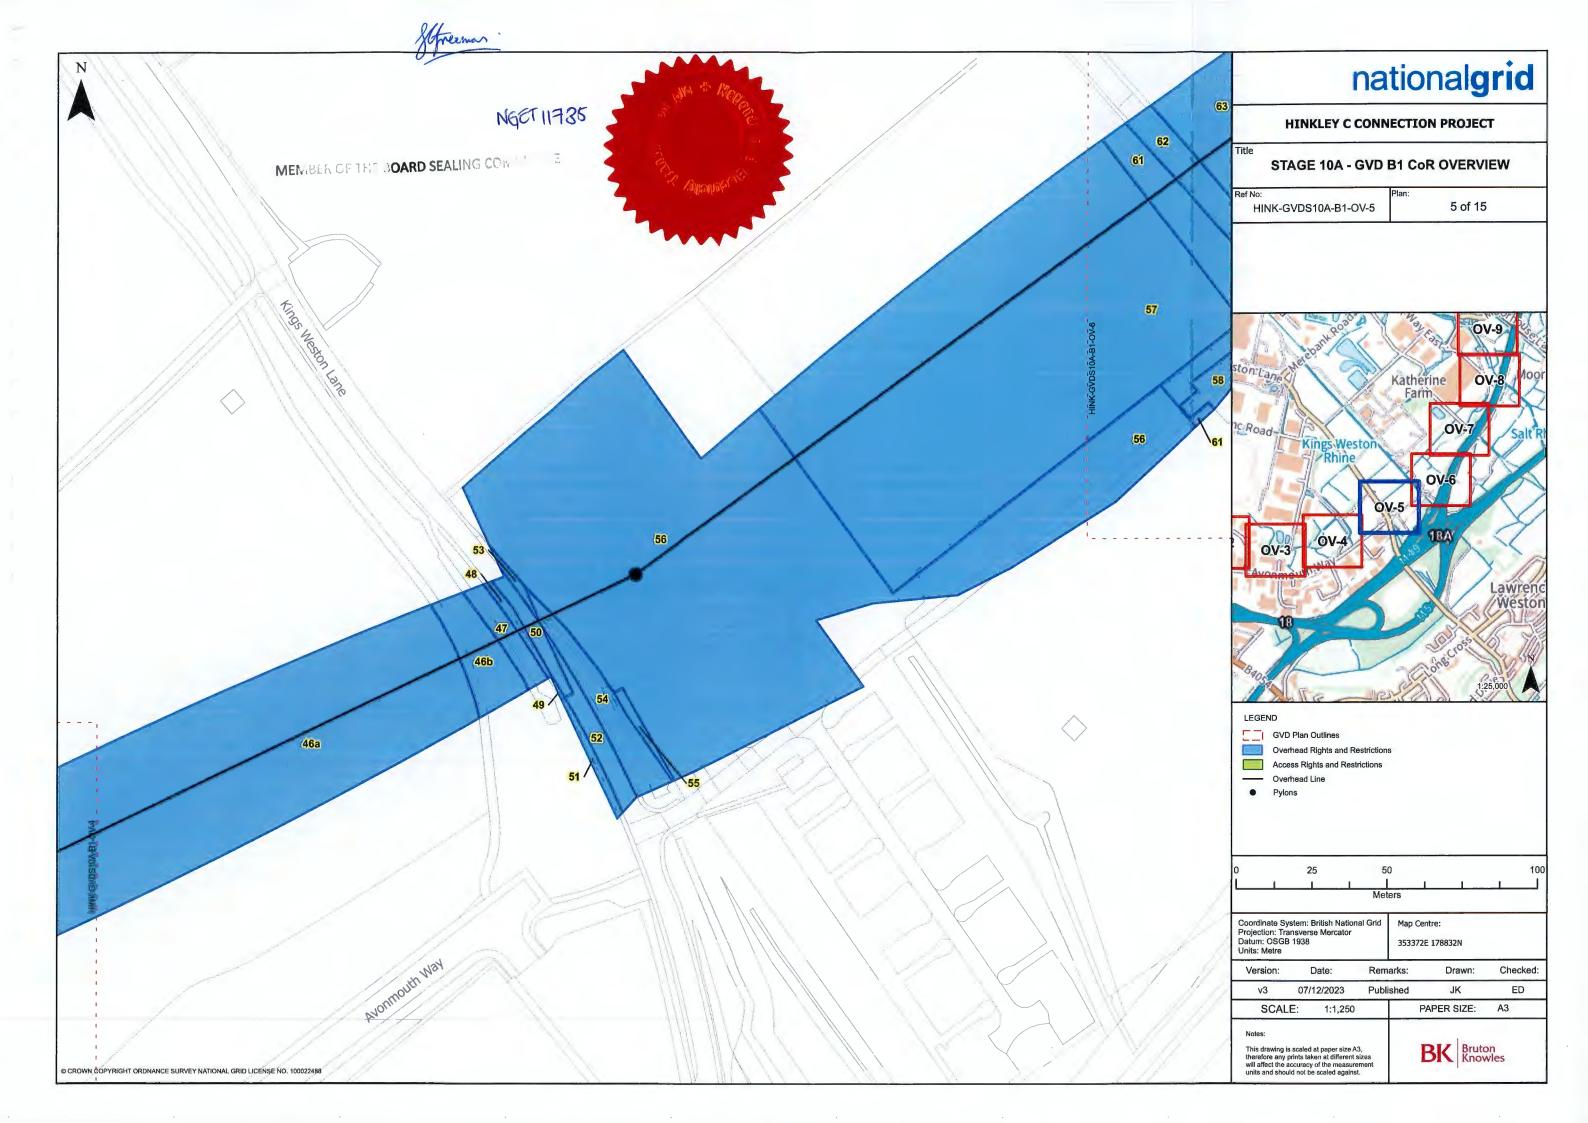

| 1              | 2                                                                                                                 | 3                  | 4                        | 5             | 6                 |
|----------------|-------------------------------------------------------------------------------------------------------------------|--------------------|--------------------------|---------------|-------------------|
| Plot<br>Number | Plot Description                                                                                                  | Rights<br>Acquired | Restrictions<br>Imposed  | Owner's Title | Excluded Person/s |
| 47             | Approximately 274.94 sqm of watercourse (Kings Weston Rhine) and scrubland (west of Kings Weston Lane, Avonmouth) | Overhead Rights    | Overhead<br>Restrictions | AV243108      |                   |
| 48             | Approximately 92.99 sqm of footway (Kings Weston Lane, Avonmouth)                                                 | Overhead Rights    | Overhead<br>Restrictions | AV243108      |                   |
| 49             | Approximately 6.79 sqm of footway (Kings Weston Lane, Avonmouth)                                                  | Overhead Rights    | Overhead<br>Restrictions | Unregistered  |                   |
| 50             | Approximately 205.00 sqm of public highway (Kings Weston Lane)                                                    | Overhead Rights    | Overhead<br>Restrictions | Unregistered  |                   |
| 51             | Approximately 104.94 sqm of footway (Kings Weston Lane, Avonmouth)                                                | Overhead Rights    | Overhead<br>Restrictions | AV17000       |                   |
| 52             | Approximately 296.92 sqm of public highway (Kings Weston Lane)                                                    | Overhead Rights    | Overhead<br>Restrictions | AV17000       |                   |

| 1              | 2                                                                                          | 3                  | 4                        | 5             | 6                 |
|----------------|--------------------------------------------------------------------------------------------|--------------------|--------------------------|---------------|-------------------|
| Plot<br>Number | Plot Description                                                                           | Rights<br>Acquired | Restrictions<br>Imposed  | Owner's Title | Excluded Person/s |
| 53             | Approximately 53.54 sqm of footway<br>(Kings Weston Lane)                                  | Overhead Rights    | Overhead<br>Restrictions | Unregistered  |                   |
| 54             | Approximately 625.73 sqm of scrubland and unnamed water course (east of Kings Weston Lane) | Overhead Rights    | Overhead<br>Restrictions | AV17000       |                   |
| 55             | Approximately 78.80 sqm of scrubland (east of Kings Weston Lane)                           | Overhead Rights    | Overhead<br>Restrictions | Unregistered  |                   |
| 56             | Approximately 12,780.63 sqm of scrubland (east of Kings Weston Lane)                       | Overhead Rights    | Overhead<br>Restrictions | BL104191      |                   |
| 57             | Approximately 11,165.25 sqm of scrubland (east of Kings Weston Lane)                       | Overhead Rights    | Overhead<br>Restrictions | BL67442       |                   |
| 58             | Approximately 410.29 sqm of unnamed road and scrubland (east of Kings Weston Lane)         | Overhead Rights    | Overhead<br>Restrictions | BL145286      |                   |

| 1              | 2                                                                                   | 3                  | 4                        | 5             | 6                 |
|----------------|-------------------------------------------------------------------------------------|--------------------|--------------------------|---------------|-------------------|
| Plot<br>Number | Plot Description                                                                    | Rights<br>Acquired | Restrictions<br>Imposed  | Owner's Title | Excluded Person/s |
| 59             | Approximately 9.13 sqm of scrubland (east of Kings Weston Lane)                     | Overhead Rights    | Overhead<br>Restrictions | BL89511       |                   |
| 60             | Approximately 350.15 sqm of unnamed road and scrubland (east of Kings Weston Lane)  | Overhead Rights    | Overhead<br>Restrictions | BL145286      |                   |
| 61             | Approximately 1297.42 sqm of unnamed road and scrubland (east of Kings Weston Lane) | Overhead Rights    | Overhead<br>Restrictions | BL72881       |                   |
| 62             | Approximately 894.55 sqm of scrubland (east of Kings Weston Lane)                   | Overhead Rights    | Overhead<br>Restrictions | Unregistered  |                   |
| 63             | Approximately 6569.37 sqm of industrial land (east of Kings Weston Lane)            | Overhead Rights    | Overhead<br>Restrictions | BL89511       |                   |
| 64             | Approximately 8791.06 sqm of scrubland (north-west of motorway (M49))               | Overhead Rights    | Overhead<br>Restrictions | BL102719      |                   |