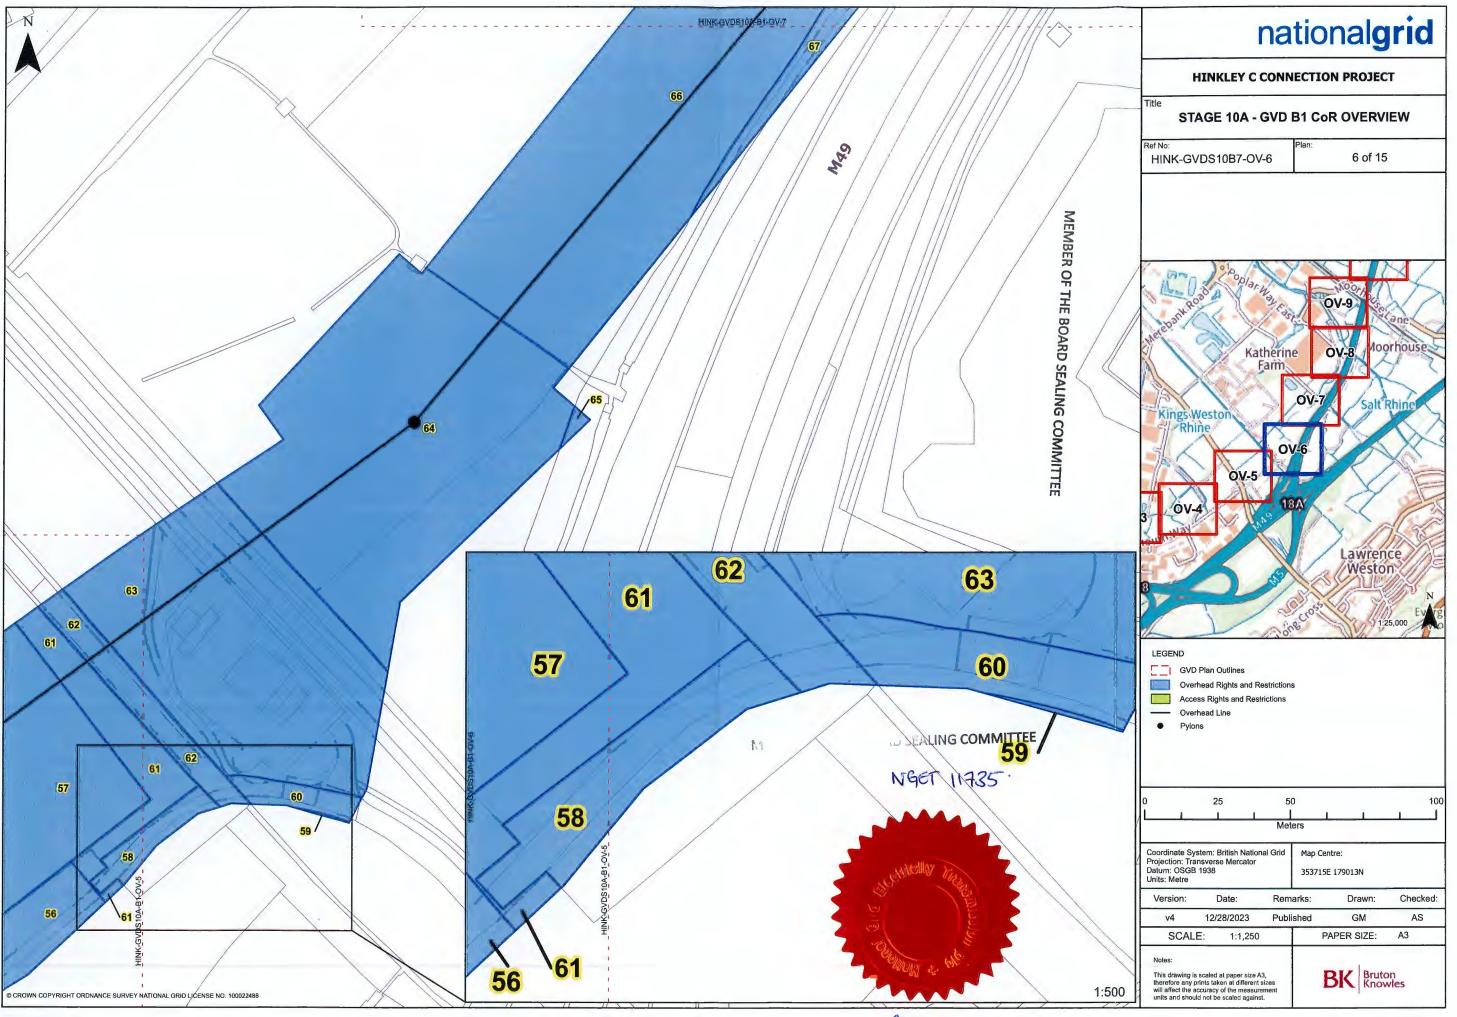

| 1              | 2                                                                                   | 3                  | 4                        | 5             | 6                 |
|----------------|-------------------------------------------------------------------------------------|--------------------|--------------------------|---------------|-------------------|
| Plot<br>Number | Plot Description                                                                    | Rights<br>Acquired | Restrictions<br>Imposed  | Owner's Title | Excluded Person/s |
| 59             | Approximately 9.13 sqm of scrubland (east of Kings Weston Lane)                     | Overhead Rights    | Overhead<br>Restrictions | BL89511       |                   |
| 60             | Approximately 350.15 sqm of unnamed road and scrubland (east of Kings Weston Lane)  | Overhead Rights    | Overhead<br>Restrictions | BL145286      |                   |
| 61             | Approximately 1297.42 sqm of unnamed road and scrubland (east of Kings Weston Lane) | Overhead Rights    | Overhead<br>Restrictions | BL72881       |                   |
| 62             | Approximately 894.55 sqm of scrubland (east of Kings Weston Lane)                   | Overhead Rights    | Overhead<br>Restrictions | Unregistered  |                   |
| 63             | Approximately 6569.37 sqm of industrial land (east of Kings Weston Lane)            | Overhead Rights    | Overhead<br>Restrictions | BL89511       |                   |
| 64             | Approximately 8791.06 sqm of scrubland (north-west of motorway (M49))               | Overhead Rights    | Overhead<br>Restrictions | BL102719      |                   |

| 1<br>Plot<br>Number | Plot Description                                                                        | 3                  | 4                        | 5             | 6                 |
|---------------------|-----------------------------------------------------------------------------------------|--------------------|--------------------------|---------------|-------------------|
|                     |                                                                                         | Rights<br>Acquired | Restrictions<br>Imposed  | Owner's Title | Excluded Person/s |
| 65                  | Approximately 50.98 sqm of scrubland (north-west of motorway (M49))                     | Overhead Rights    | Overhead<br>Restrictions | Unregistered  |                   |
| 66                  | Approximately 14,741.79 sqm of scrubland (west of motorway (M49))                       | Overhead Rights    | Overhead<br>Restrictions | BL19861       |                   |
| 67                  | Approximately 3254.37 sqm of scrubland (west of motorway (M49))                         | Overhead Rights    | Overhead<br>Restrictions | BL19861       |                   |
| 68                  | Approximately 139.76 sqm of scrubland (west of motorway (M49))                          | Overhead Rights    | Overhead<br>Restrictions | Unregistered  |                   |
| 69                  | Approximately 2140.64 sqm of industrial land and scrubland (west of motorway (M49))     | Overhead Rights    | Overhead<br>Restrictions | BL99465       |                   |
| 70                  | Approximately 59.45 sqm of industrial land and scrubland (north-west of motorway (M49)) | Overhead Rights    | Overhead<br>Restrictions | Unregistered  |                   |