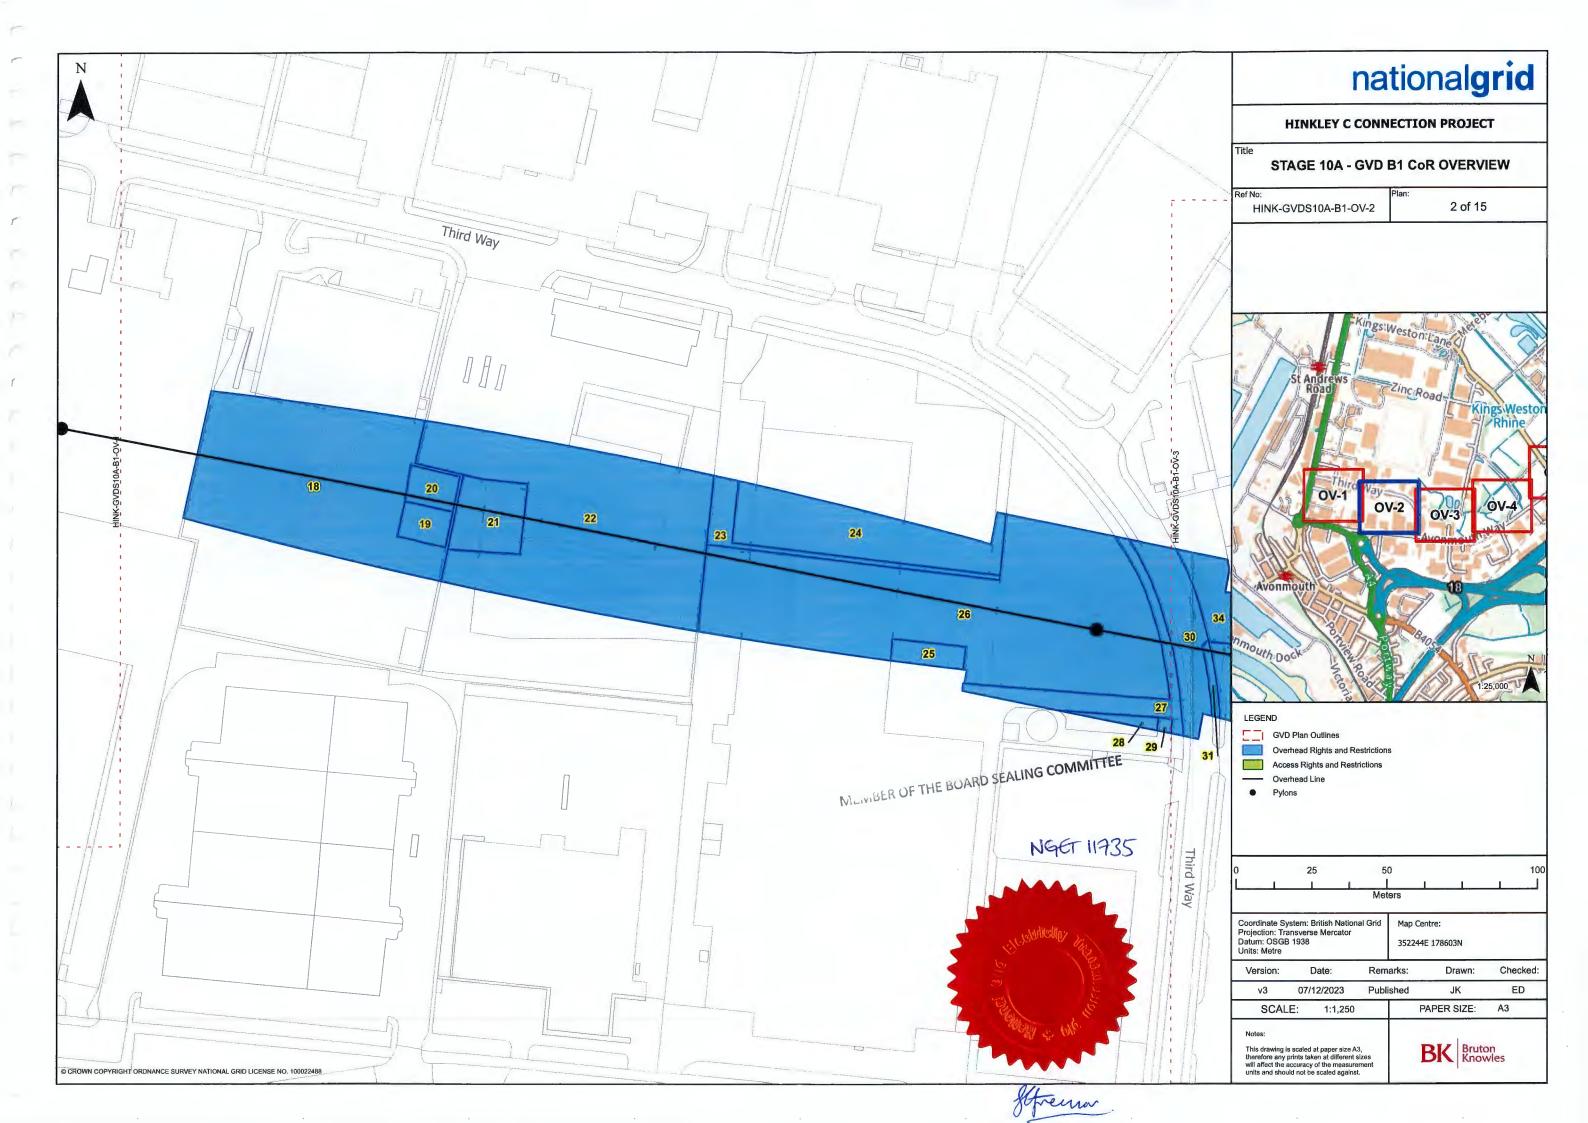

| 1              |                                                                                           | 3                  | 4                        | 5                                                                               | 6                 |
|----------------|-------------------------------------------------------------------------------------------|--------------------|--------------------------|---------------------------------------------------------------------------------|-------------------|
| Plot<br>Number | Plot Description                                                                          | Rights<br>Acquired | Restrictions<br>Imposed  | Owner's Title                                                                   | Excluded Personis |
| 18             | Approximately 3588.13 sqm of industrial land (south of Third Way, Avonmouth)              | Overhead Rights    | Overhead<br>Restrictions | BL59654 (Freehold)<br>and<br>BL106558 (Leasehold)                               |                   |
| 19             | Approximately 193.86 sqm of industrial building (south of Third Way, Avonmouth)           | Overhead Rights    | Overhead<br>Restrictions | BL59654 (Freehold)<br>and<br>BL106558 (Leasehold)                               |                   |
| 20             | Approximately 199.19 sqm of industrial land (south of Third Way, Avonmouth)               | Overhead Rights    | Overhead<br>Restrictions | BL59654 (Freehold)<br>and<br>BL106558 (Leasehold)                               |                   |
| 21             | Approximately 546.63 sqm of industrial land (south of Third Way, Avonmouth)               | Overhead Rights    | Overhead<br>Restrictions | BL104399 (Freehold)<br>and<br>AV9184 (Leasehold)<br>and<br>BL115966 (Leasehold) |                   |
| 22             | Approximately 4097.54 sqm of industrial land and building (south of Third Way, Avonmouth) | Overhead Rights    | Overhead<br>Restrictions | BL104399 (Freehold)<br>and<br>AV9184 (Leasehold)                                |                   |

| 1.             | 2                                                                                                    | 3                  | 4                        | 5                                                                                             | 6                 |
|----------------|------------------------------------------------------------------------------------------------------|--------------------|--------------------------|-----------------------------------------------------------------------------------------------|-------------------|
| Plot<br>Number | Plot Description                                                                                     | Rights<br>Acquired | Restrictions<br>Imposed  | Owner's Title                                                                                 | Excluded Person/s |
| 23             | Approximately 328.13 sqm of hardstanding and incustrial building (south of Third Way, Avonmouth)     | Overhead Rights    | Overhead<br>Restrictions | BL105051 (Freehold)<br>and<br>AV20574 (Leasehold)                                             |                   |
| 24             | Approximately 1415.94 sqm of industrial building and industrial land (south of Third Way, Avonmouth) | Overhead Rights    | Overhead<br>Restrictions | BL105051 (Freehold) and AV20574 (Leasehold) and BL132358 (Leasehold) and BL153878 (Leasehold) |                   |
| 25             | Approximately 181.61 sqm of hardstanding (south of Third Way, Avonmouth)                             | Overhead Rights    | Overhead<br>Restrictions | BL105051 (Freehold)<br>and<br>AV20574 (Leasehold)<br>and<br>BL136105 (Leasehold)              |                   |

| 1              | 2                                                                                           | 3                  | 4                        | 5                                                                                | 6                 |
|----------------|---------------------------------------------------------------------------------------------|--------------------|--------------------------|----------------------------------------------------------------------------------|-------------------|
| Plot<br>Number | Plot Description                                                                            | Rights<br>Acquired | Restrictions<br>Imposed  | Owner's Title                                                                    | Excluded Person/s |
| 26             | Approximately 5587.24 sqm of industrial land and buildings (west of Third Way, Avonmouth)   | Overhead Rights    | Overhead<br>Restrictions | BL105051 (Freehold)<br>and<br>AV20574 (Leasehold)<br>and<br>BL137981 (Leasehold) |                   |
| 27             | Approximately 606.37 sqm of unnamed road and industrial land (west of Third Way, Avonmouth) | Overhead Rights    | Overhead<br>Restrictions | BL105051 (Freehold)<br>and<br>AV20574 (Leasehold)                                |                   |
| 28             | Approximately 73.44 sqm of unnamed road (west of Third Way, Avonmouth)                      | Overhead Rights    | Overhead<br>Restrictions | BL105051 (Freehold)<br>and<br>AV20574 (Leasehold)                                |                   |
| 29             | Approximately 21.24 sqm of industrial land (west of Third Way, Avonmouth)                   | Overhead Rights    | Overhead<br>Restrictions | BL105051 (Freehold)<br>and<br>AV20574 (Leasehold)<br>and<br>BL136105 (Leasehold) |                   |
| 30             | Approximately 722.38 sqm of public highway (Third Way, Avonmouth)                           | Overhead Rights    | Overhead<br>Restrictions | Unregistered                                                                     |                   |