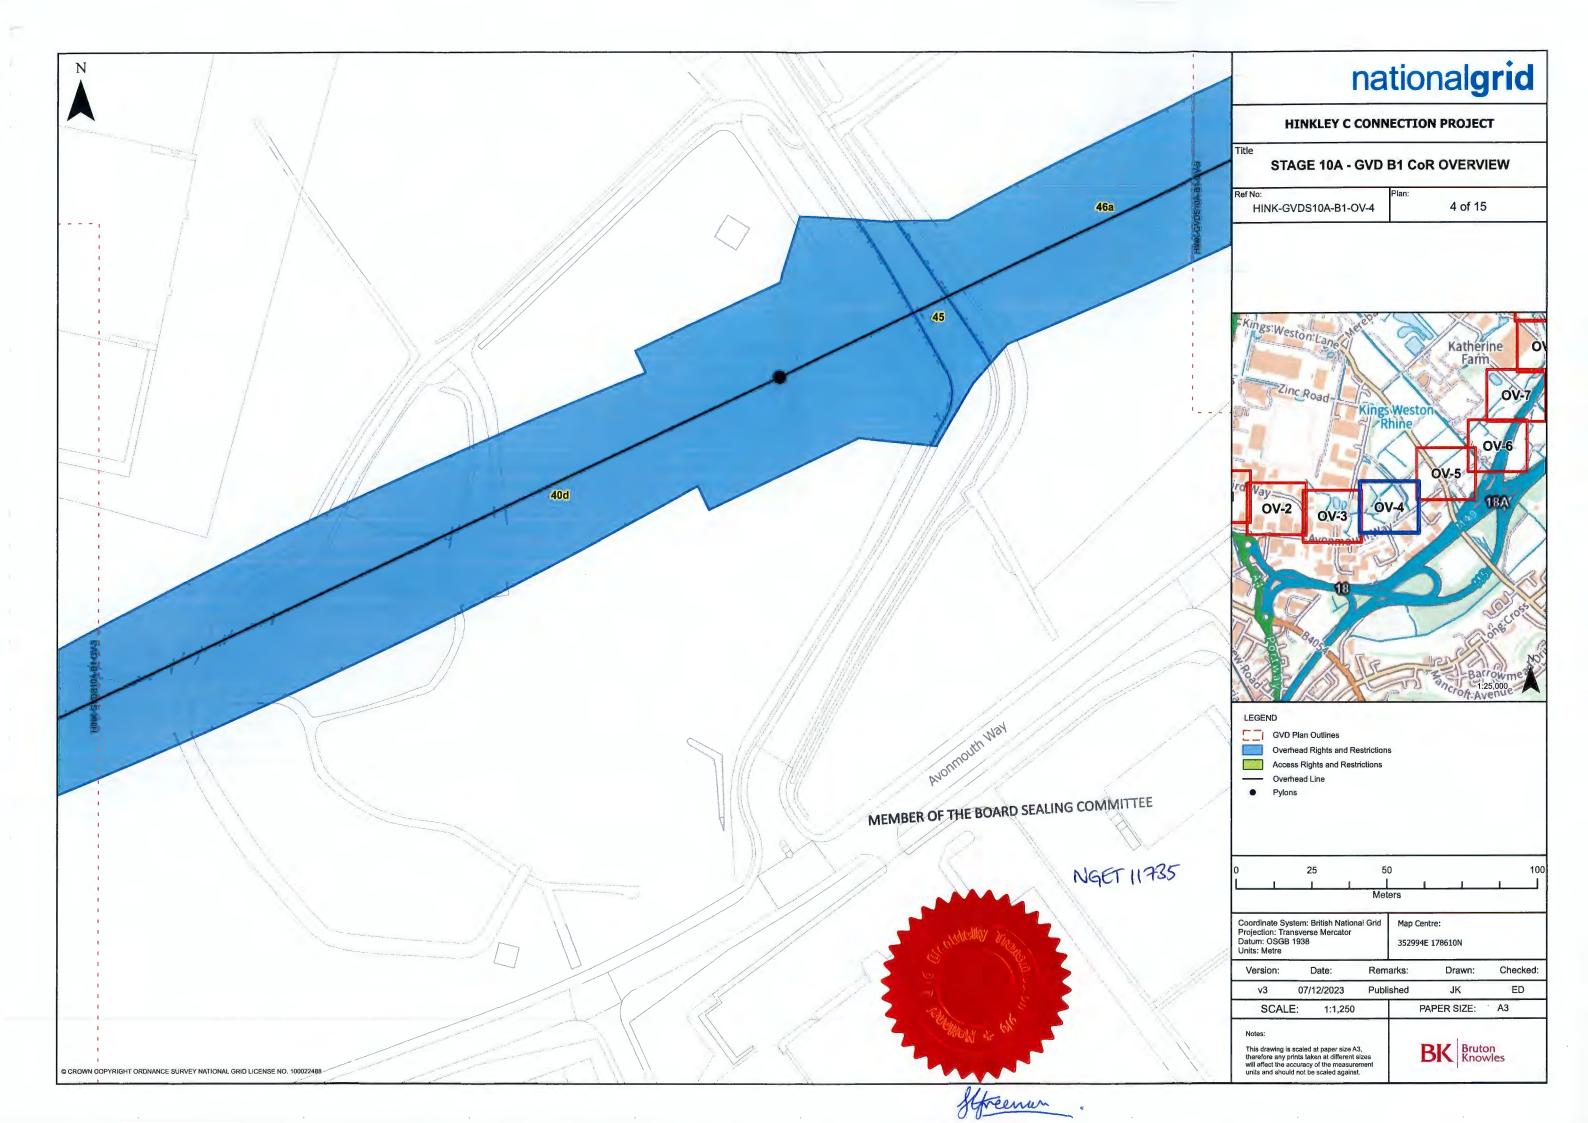

| Term             | Meaning                                                                                                                                                                                                                                                                                                                                                                                                                                                   |
|------------------|-----------------------------------------------------------------------------------------------------------------------------------------------------------------------------------------------------------------------------------------------------------------------------------------------------------------------------------------------------------------------------------------------------------------------------------------------------------|
|                  | (b) proper and workmanlike matter to the extent necessary to rectify any breach of<br>the Overhead Restrictions or the Access Restrictions to remove any buildings,<br>structures, pylons and vegetation from the relevant part of the Owner's Land;                                                                                                                                                                                                      |
| -                | 5. the right to carry out any activities on the Owner's Land ancillary or incidental to the exercise of the above rights;                                                                                                                                                                                                                                                                                                                                 |
| Owner            | an owner and/or lessee of an interest in one or more Plots other than an Excluded Person;                                                                                                                                                                                                                                                                                                                                                                 |
| Owner's<br>Land  | such of the Plot/s as are vested in the relevant Owner on the date of this Declaration;                                                                                                                                                                                                                                                                                                                                                                   |
| Owner's<br>Title | A title of which an Owner is the proprietor and which is listed in column 5 of the Second Schedule in relation to a Plot;                                                                                                                                                                                                                                                                                                                                 |
| Plan             | The set of fifteen plans attached hereto titled 'STAGE 10A - GVD B1 CoR OVERVIEW' with reference numbers HINK-GVDS10A-B1-OV-1, HINK-GVDS10A-B1-OV-2, HINK-GVDS10A-B1-OV-3, HINK-GVDS10A-B1-OV-4, HINK-GVDS10A-B1-OV-5, HINK-GVDS10A-B7-OV-6, HINK-GVDS10A-B1-OV-7, HINK-GVDS10A-B1-OV-8, HINK-GVDS10A-B1-OV-9, HINK-GVDS10A-B1-OV-10, HINK-GVDS10A-B1-OV-11, HINK-GVDS10A-B1-OV-12, HINK-GVDS10A-B1-OV-13, HINK-GVDS10A-B1-OV-14 & HINK-GVDS10A-B1-OV-15; |
| Plot             | a plot of land described in column 2 of the Second Schedule and marked by the relevant Plot Number and shown coloured blue and edged blue or coloured green and edged dark green on the Plan;                                                                                                                                                                                                                                                             |
| Plot<br>Number   | the number for the relevant Plot appearing in column 1 of the Second Schedule;                                                                                                                                                                                                                                                                                                                                                                            |
| Rights           | in relation to each Plot such of the following rights for the Company and all those authorised by the Company from time to time for the benefit of the Company's Undertaking:  1. Access Rights; and 2. Overhead Rights; as are specified in column 3 of the Second Schedule in relation to that Plot;                                                                                                                                                    |
| Services         | Water, gas, electricity, telecommunications, data transfer, surface water drainage, foul drainage and/or other services as the context permits;                                                                                                                                                                                                                                                                                                           |
| Towers           | towers to support Conductor's either erected or to be erected in the position approximately indicated by a black circle on the Plan and such ancillary equipment and apparatus as required by the Company from time to time;                                                                                                                                                                                                                              |

## THE SECOND SCHEDULE

| 1-             | 2                                                                                                   | 3                  | 4                        | 5             | 6                 |
|----------------|-----------------------------------------------------------------------------------------------------|--------------------|--------------------------|---------------|-------------------|
| Plot<br>Number | Plot Description                                                                                    | Rights<br>Acquired | Restrictions<br>Imposed  | Owner's Title | Excluded Person/s |
| 1              | Plot not in use                                                                                     |                    |                          |               |                   |
| 2              | Plot not in use                                                                                     |                    |                          |               |                   |
| 3              | Approximately 162.74 sqm of unnamed road and verge, east of A403 (St Andrews Road, Avonmouth)       | Overhead Rights    | Overhead<br>Restrictions | AV25453       |                   |
| 4              | Approximately 289.86 sqm of unnamed road and verge, east of A403 (St Andrews Road, Avonmouth)       | Overhead Rights    | Overhead<br>Restrictions | AV37179       |                   |
| 5              | Plot not in use                                                                                     |                    |                          |               |                   |
| 6              | Approximately 546.66 sqm of<br>unnamed road and verge, east of<br>A430 (St Andrews Road, Avonmouth) | Overhead Rights    | Overhead<br>Restrictions | AV37180       |                   |

| 1              | 2                                                                                                                 | 3                  | 4                        | 5             | 6                 |
|----------------|-------------------------------------------------------------------------------------------------------------------|--------------------|--------------------------|---------------|-------------------|
| Plot<br>Number | Plot Description                                                                                                  | Rights<br>Acquired | Restrictions<br>Imposed  | Owner's Title | Excluded Person/s |
| 47             | Approximately 274.94 sqm of watercourse (Kings Weston Rhine) and scrubland (west of Kings Weston Lane, Avonmouth) | Overhead Rights    | Overhead<br>Restrictions | AV243108      |                   |
| 48             | Approximately 92.99 sqm of footway (Kings Weston Lane, Avonmouth)                                                 | Overhead Rights    | Overhead<br>Restrictions | AV243108      |                   |
| 49             | Approximately 6.79 sqm of footway (Kings Weston Lane, Avonmouth)                                                  | Overhead Rights    | Overhead<br>Restrictions | Unregistered  |                   |
| 50             | Approximately 205.00 sqm of public highway (Kings Weston Lane)                                                    | Overhead Rights    | Overhead<br>Restrictions | Unregistered  |                   |
| 51             | Approximately 104.94 sqm of footway (Kings Weston Lane, Avonmouth)                                                | Overhead Rights    | Overhead<br>Restrictions | AV17000       |                   |
| 52             | Approximately 296.92 sqm of public highway (Kings Weston Lane)                                                    | Overhead Rights    | Overhead<br>Restrictions | AV17000       |                   |

| 1              | 2                                                                                          | 3                  | 4                        | 5             | 6                 |
|----------------|--------------------------------------------------------------------------------------------|--------------------|--------------------------|---------------|-------------------|
| Plot<br>Number | Plot Description                                                                           | Rights<br>Acquired | Restrictions<br>Imposed  | Owner's Title | Excluded Person/s |
| 53             | Approximately 53.54 sqm of footway<br>(Kings Weston Lane)                                  | Overhead Rights    | Overhead<br>Restrictions | Unregistered  |                   |
| 54             | Approximately 625.73 sqm of scrubland and unnamed water course (east of Kings Weston Lane) | Overhead Rights    | Overhead<br>Restrictions | AV17000       |                   |
| 55             | Approximately 78.80 sqm of scrubland (east of Kings Weston Lane)                           | Overhead Rights    | Overhead<br>Restrictions | Unregistered  |                   |
| 56             | Approximately 12,780.63 sqm of scrubland (east of Kings Weston Lane)                       | Overhead Rights    | Overhead<br>Restrictions | BL104191      |                   |
| 57             | Approximately 11,165.25 sqm of scrubland (east of Kings Weston Lane)                       | Overhead Rights    | Overhead<br>Restrictions | BL67442       |                   |
| 58             | Approximately 410.29 sqm of unnamed road and scrubland (east of Kings Weston Lane)         | Overhead Rights    | Overhead<br>Restrictions | BL145286      |                   |