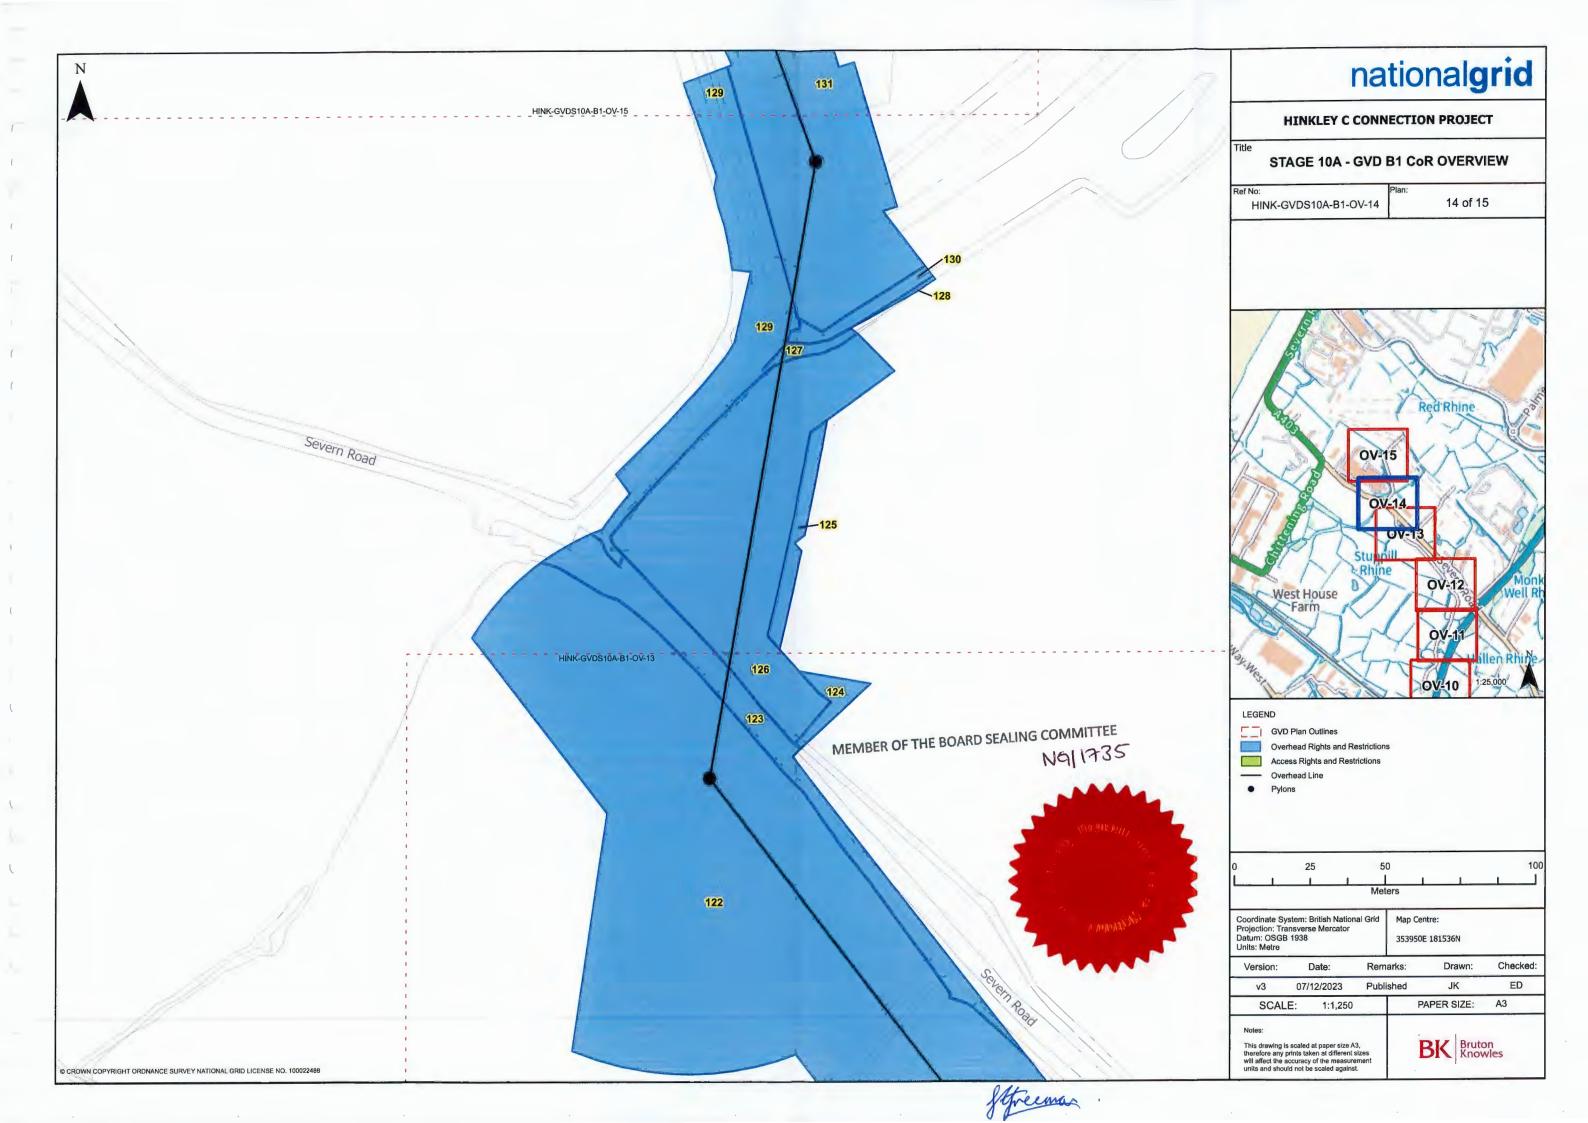

| Term             | Meaning                                                                                                                                                                                                                                                                                                                                                                                                                                                   |
|------------------|-----------------------------------------------------------------------------------------------------------------------------------------------------------------------------------------------------------------------------------------------------------------------------------------------------------------------------------------------------------------------------------------------------------------------------------------------------------|
|                  | (b) proper and workmanlike matter to the extent necessary to rectify any breach of<br>the Overhead Restrictions or the Access Restrictions to remove any buildings,<br>structures, pylons and vegetation from the relevant part of the Owner's Land;                                                                                                                                                                                                      |
| -                | 5. the right to carry out any activities on the Owner's Land ancillary or incidental to the exercise of the above rights;                                                                                                                                                                                                                                                                                                                                 |
| Owner            | an owner and/or lessee of an interest in one or more Plots other than an Excluded Person;                                                                                                                                                                                                                                                                                                                                                                 |
| Owner's<br>Land  | such of the Plot/s as are vested in the relevant Owner on the date of this Declaration;                                                                                                                                                                                                                                                                                                                                                                   |
| Owner's<br>Title | A title of which an Owner is the proprietor and which is listed in column 5 of the Second Schedule in relation to a Plot;                                                                                                                                                                                                                                                                                                                                 |
| Plan             | The set of fifteen plans attached hereto titled 'STAGE 10A - GVD B1 CoR OVERVIEW' with reference numbers HINK-GVDS10A-B1-OV-1, HINK-GVDS10A-B1-OV-2, HINK-GVDS10A-B1-OV-3, HINK-GVDS10A-B1-OV-4, HINK-GVDS10A-B1-OV-5, HINK-GVDS10A-B7-OV-6, HINK-GVDS10A-B1-OV-7, HINK-GVDS10A-B1-OV-8, HINK-GVDS10A-B1-OV-9, HINK-GVDS10A-B1-OV-10, HINK-GVDS10A-B1-OV-11, HINK-GVDS10A-B1-OV-12, HINK-GVDS10A-B1-OV-13, HINK-GVDS10A-B1-OV-14 & HINK-GVDS10A-B1-OV-15; |
| Plot             | a plot of land described in column 2 of the Second Schedule and marked by the relevant Plot Number and shown coloured blue and edged blue or coloured green and edged dark green on the Plan;                                                                                                                                                                                                                                                             |
| Plot<br>Number   | the number for the relevant Plot appearing in column 1 of the Second Schedule;                                                                                                                                                                                                                                                                                                                                                                            |
| Rights           | in relation to each Plot such of the following rights for the Company and all those authorised by the Company from time to time for the benefit of the Company's Undertaking:  1. Access Rights; and 2. Overhead Rights; as are specified in column 3 of the Second Schedule in relation to that Plot;                                                                                                                                                    |
| Services         | Water, gas, electricity, telecommunications, data transfer, surface water drainage, foul drainage and/or other services as the context permits;                                                                                                                                                                                                                                                                                                           |
| Towers           | towers to support Conductor's either erected or to be erected in the position approximately indicated by a black circle on the Plan and such ancillary equipment and apparatus as required by the Company from time to time;                                                                                                                                                                                                                              |