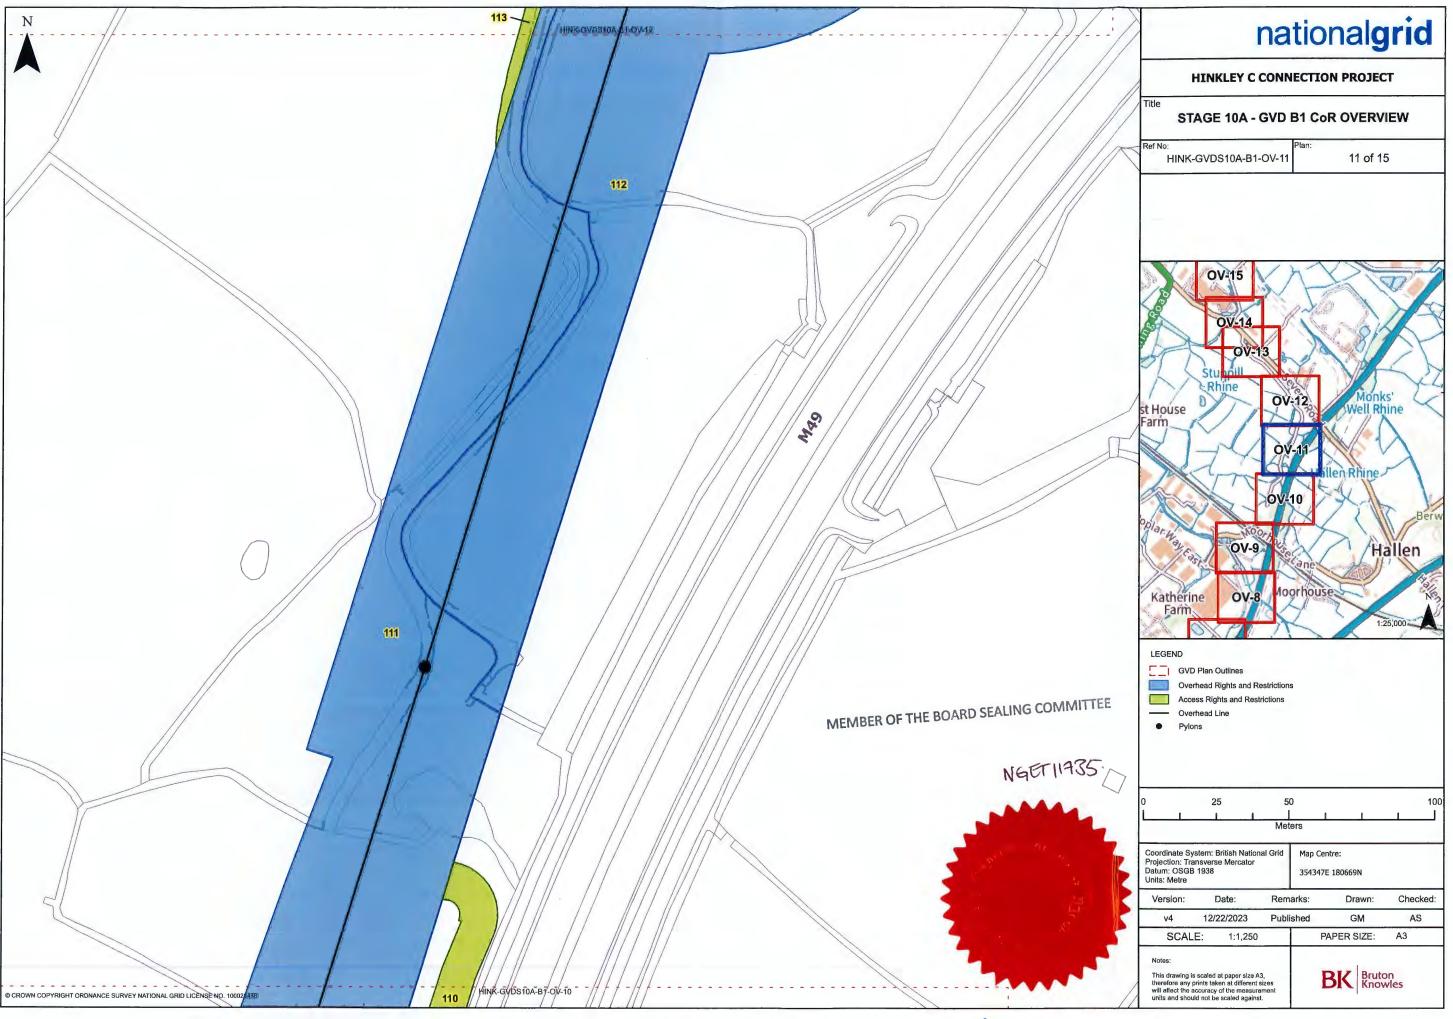

| 1              | 2                                                                           | 3                  | 4                        | 5                                                                  | 6                 |
|----------------|-----------------------------------------------------------------------------|--------------------|--------------------------|--------------------------------------------------------------------|-------------------|
| Plot<br>Number | Plot Description                                                            | Rights<br>Acquired | Restrictions<br>Imposed  | Owner's Title                                                      | Excluded Person/s |
| 103            | Approximately 132.24 sqm of highway (Moorhouse Lane), verge and scrubland   | Overhead Rights    | Overhead<br>Restrictions | Unregistered                                                       |                   |
| 104            | Approximately 6530.02 sqm of woodland (west of motorway (M49))              | Overhead Rights    | Overhead<br>Restrictions | BL68779 (part) (Freehold)<br>and<br>Unregistered (part) (Freehold) |                   |
| 105            | Approximately 7804.11 sqm of grassland (north of Moorhouse Lane, Avonmouth) | Overhead Rights    | Overhead<br>Restrictions | BL67041                                                            |                   |
| 106            | Approximately 78.41 sqm of ditch (west of Moorhouse Lane, Avonmouth)        | Overhead Rights    | Overhead<br>Restrictions | Unregistered                                                       |                   |
| 107            | Approximately 95.61 sqm of ditch (west of motorway (M49))                   | Overhead Rights    | Overhead<br>Restrictions | Unregistered                                                       |                   |
| 108            | Approximately 8453.02 sqm of grassland and ditches (west of motorway (M49)) | Overhead Rights    | Overhead<br>Restrictions | BL61485                                                            |                   |