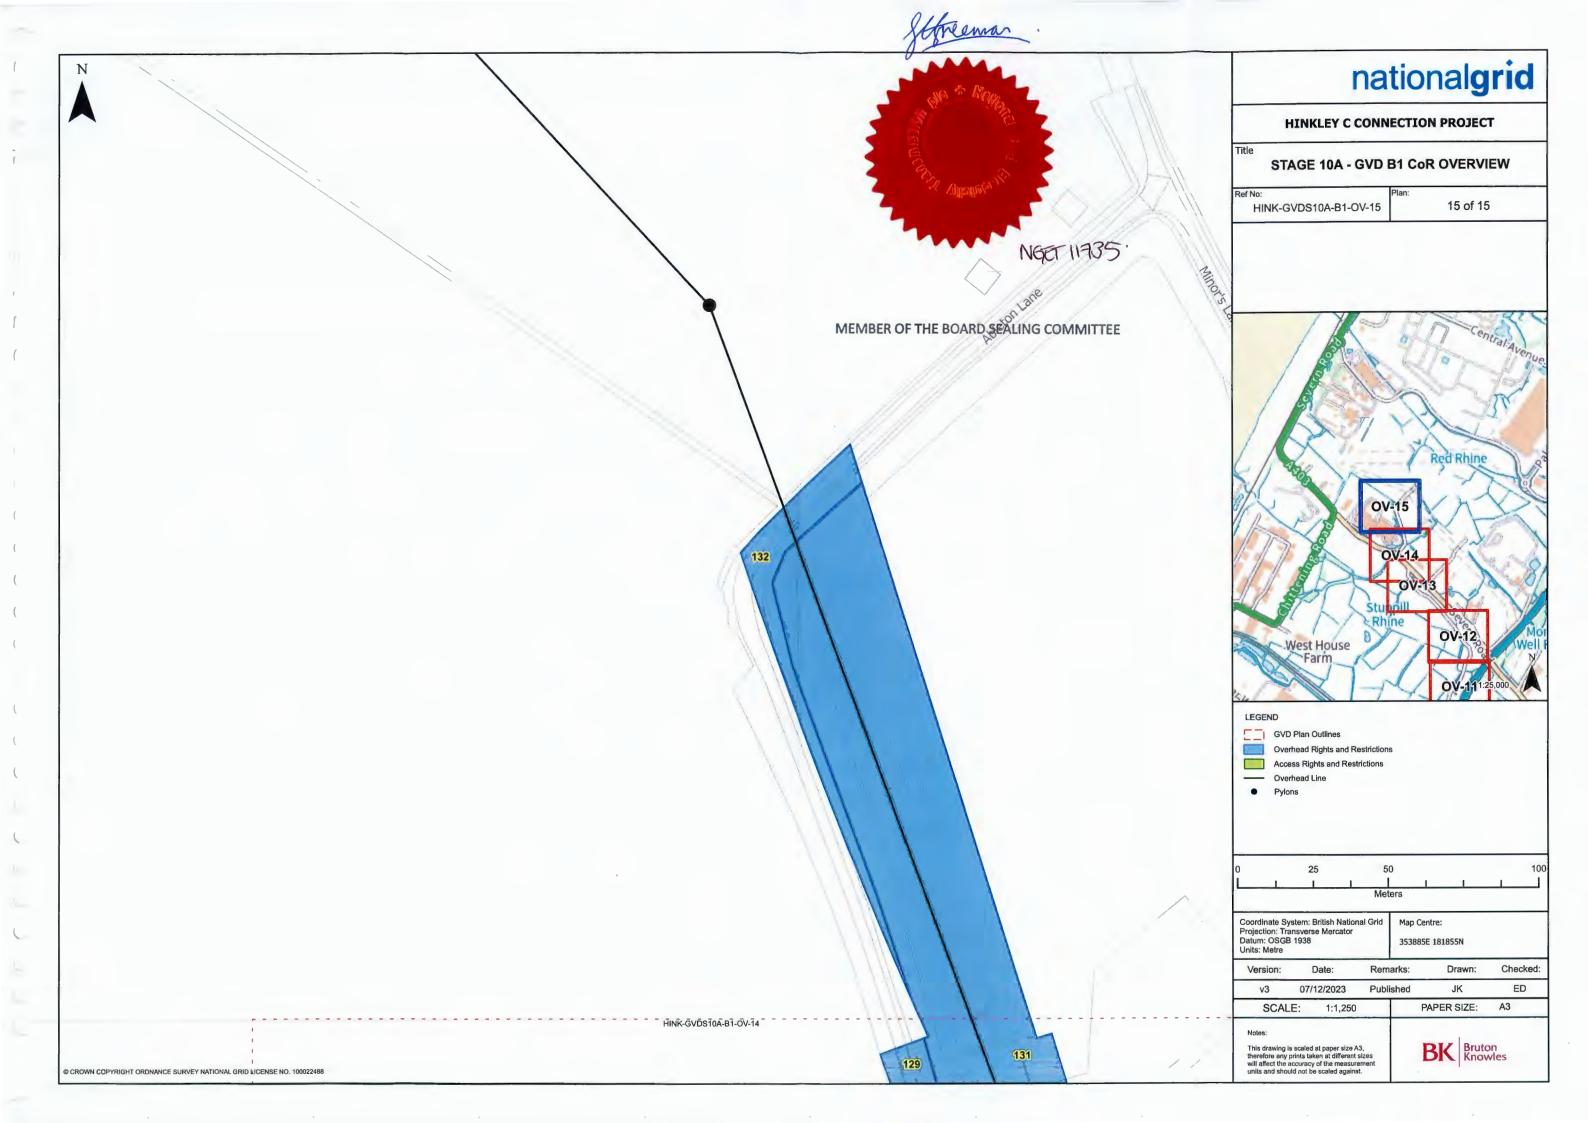

| Term             | Meaning                                                                                                                                                                                                                                                                                                                                                                                                                                                   |
|------------------|-----------------------------------------------------------------------------------------------------------------------------------------------------------------------------------------------------------------------------------------------------------------------------------------------------------------------------------------------------------------------------------------------------------------------------------------------------------|
|                  | (b) proper and workmanlike matter to the extent necessary to rectify any breach of<br>the Overhead Restrictions or the Access Restrictions to remove any buildings,<br>structures, pylons and vegetation from the relevant part of the Owner's Land;                                                                                                                                                                                                      |
| -                | 5. the right to carry out any activities on the Owner's Land ancillary or incidental to the exercise of the above rights;                                                                                                                                                                                                                                                                                                                                 |
| Owner            | an owner and/or lessee of an interest in one or more Plots other than an Excluded Person;                                                                                                                                                                                                                                                                                                                                                                 |
| Owner's<br>Land  | such of the Plot/s as are vested in the relevant Owner on the date of this Declaration;                                                                                                                                                                                                                                                                                                                                                                   |
| Owner's<br>Title | A title of which an Owner is the proprietor and which is listed in column 5 of the Second Schedule in relation to a Plot;                                                                                                                                                                                                                                                                                                                                 |
| Plan             | The set of fifteen plans attached hereto titled 'STAGE 10A - GVD B1 CoR OVERVIEW' with reference numbers HINK-GVDS10A-B1-OV-1, HINK-GVDS10A-B1-OV-2, HINK-GVDS10A-B1-OV-3, HINK-GVDS10A-B1-OV-4, HINK-GVDS10A-B1-OV-5, HINK-GVDS10A-B7-OV-6, HINK-GVDS10A-B1-OV-7, HINK-GVDS10A-B1-OV-8, HINK-GVDS10A-B1-OV-9, HINK-GVDS10A-B1-OV-10, HINK-GVDS10A-B1-OV-11, HINK-GVDS10A-B1-OV-12, HINK-GVDS10A-B1-OV-13, HINK-GVDS10A-B1-OV-14 & HINK-GVDS10A-B1-OV-15; |
| Plot             | a plot of land described in column 2 of the Second Schedule and marked by the relevant Plot Number and shown coloured blue and edged blue or coloured green and edged dark green on the Plan;                                                                                                                                                                                                                                                             |
| Plot<br>Number   | the number for the relevant Plot appearing in column 1 of the Second Schedule;                                                                                                                                                                                                                                                                                                                                                                            |
| Rights           | in relation to each Plot such of the following rights for the Company and all those authorised by the Company from time to time for the benefit of the Company's Undertaking:  1. Access Rights; and 2. Overhead Rights; as are specified in column 3 of the Second Schedule in relation to that Plot;                                                                                                                                                    |
| Services         | Water, gas, electricity, telecommunications, data transfer, surface water drainage, foul drainage and/or other services as the context permits;                                                                                                                                                                                                                                                                                                           |
| Towers           | towers to support Conductor's either erected or to be erected in the position approximately indicated by a black circle on the Plan and such ancillary equipment and apparatus as required by the Company from time to time;                                                                                                                                                                                                                              |