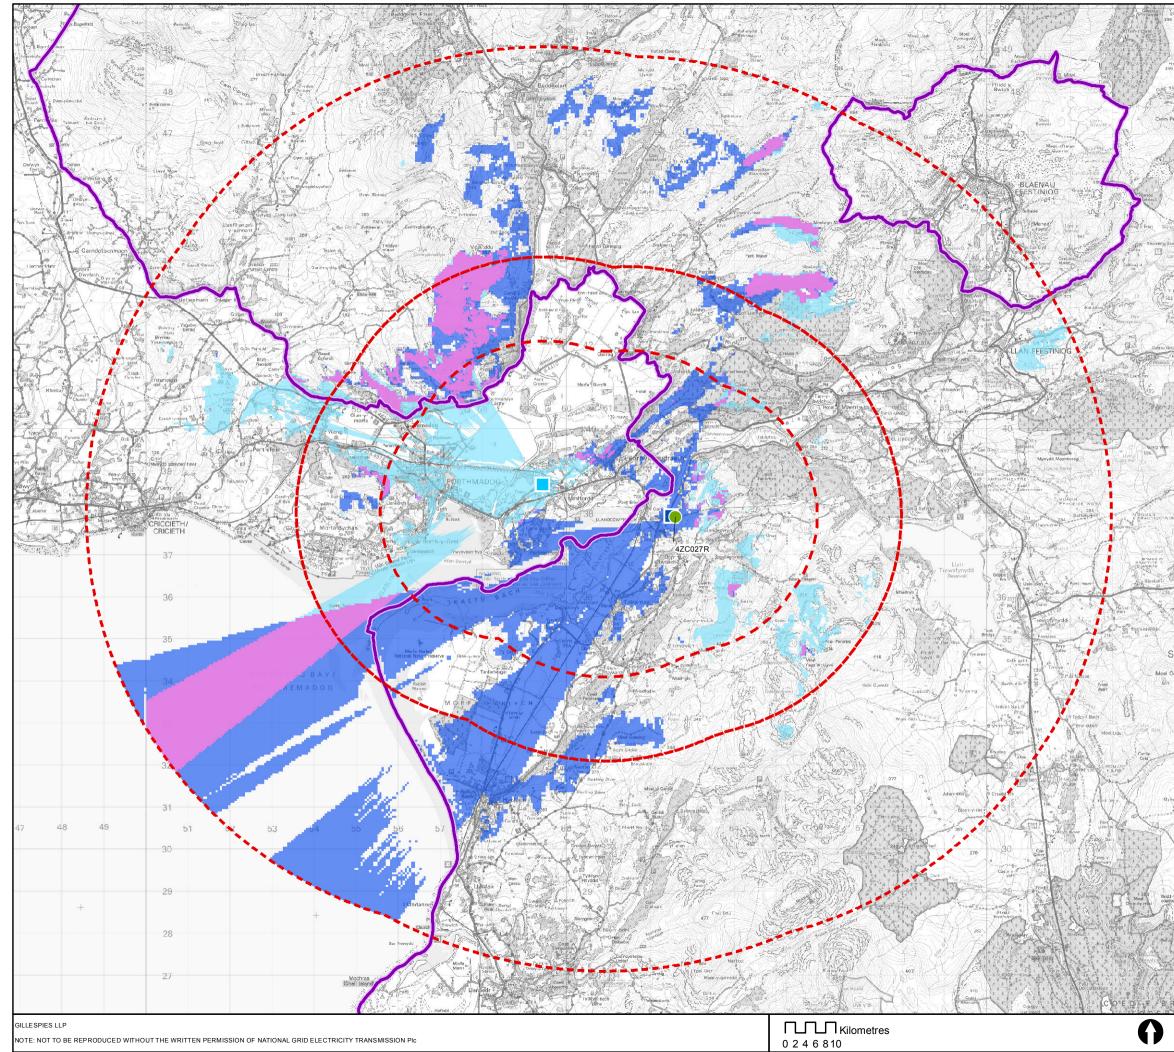

Document location - R:\P10711-00-001 NG Snowdonia VIP\GIS\02 GIS models\2020 Report Figures Leeds\P10711-00-001-GIL-0602-Fig 6.2 ZTV from Above Ground Operational Infrastructure.mxd

| Overv                                                                                                                                                                                                                               | lew                                                                                                                                                                                                                                                                                                                  |