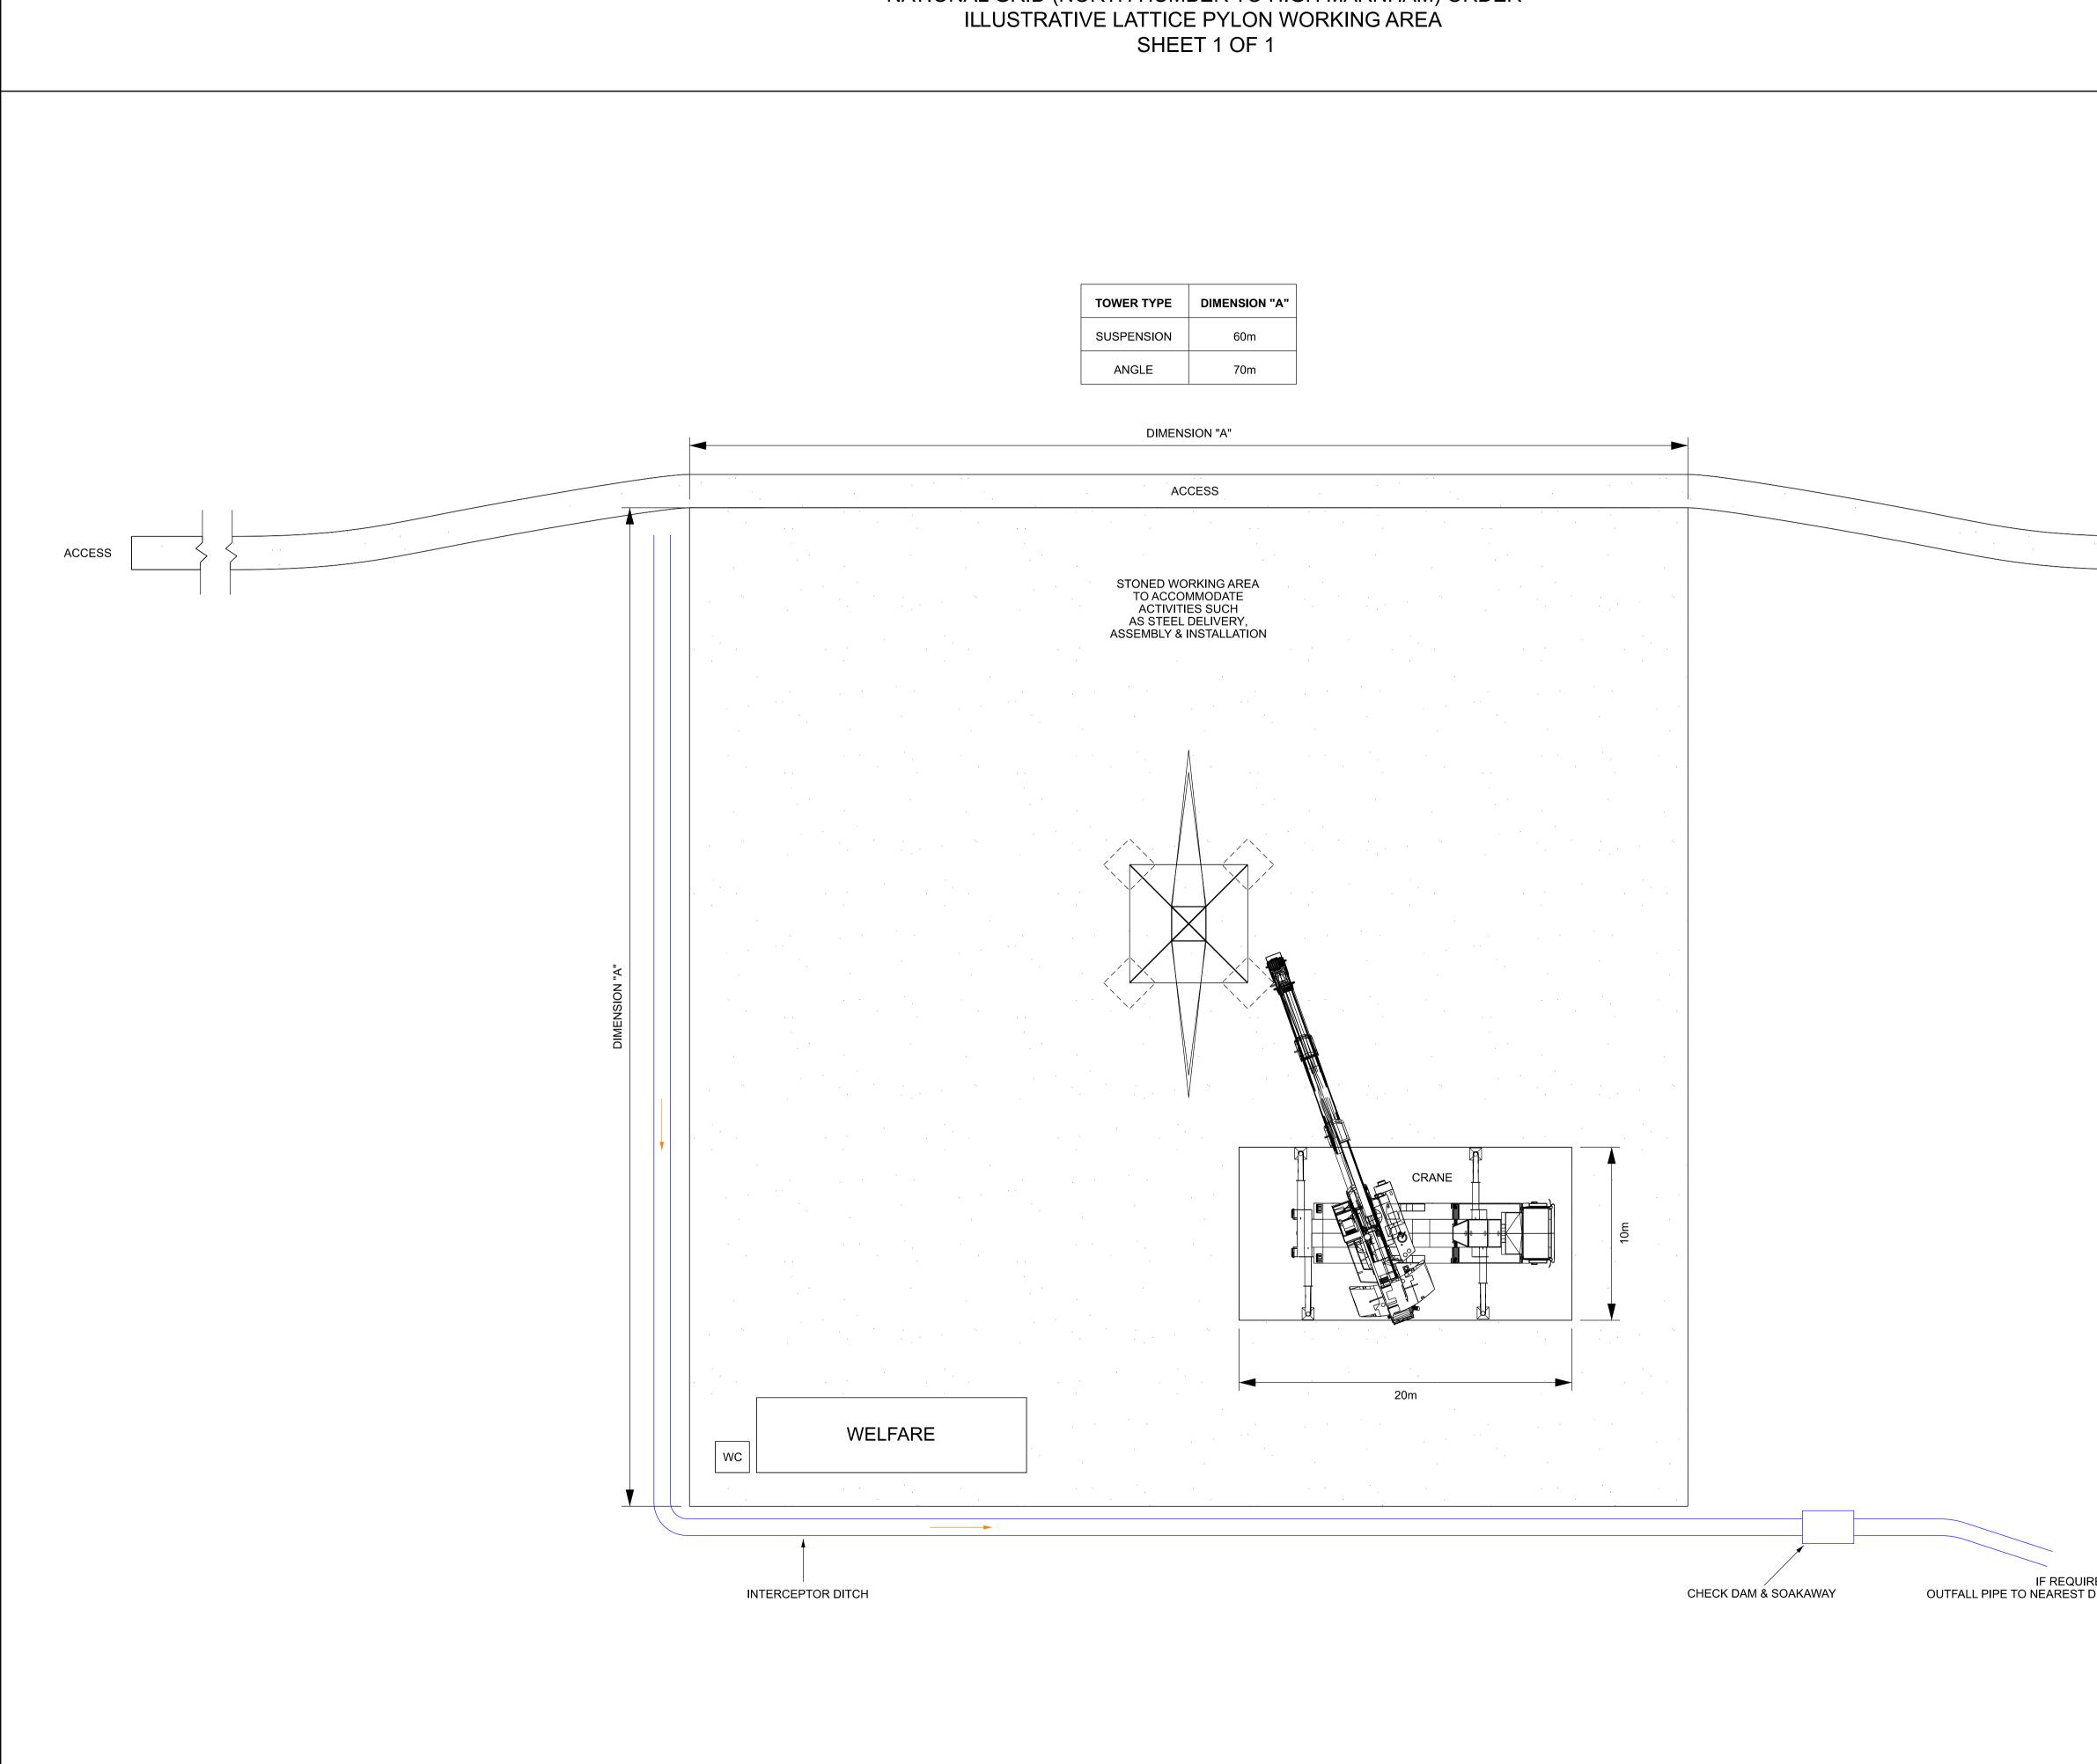

## NATIONAL GRID (NORTH HUMBER TO HIGH MARNHAM) ORDER ILLUSTRATIVE LATTICE PYLON WORKING AREA

|                                                                                                                              | Legend                                                                                                                                                                              |                                                                                                   |                 |                      |          |              |              |  |
|------------------------------------------------------------------------------------------------------------------------------|-------------------------------------------------------------------------------------------------------------------------------------------------------------------------------------|---------------------------------------------------------------------------------------------------|-----------------|----------------------|----------|--------------|--------------|--|
|                                                                                                                              |                                                                                                                                                                                     |                                                                                                   |                 | PYLON                |          |              |              |  |
|                                                                                                                              | FOUNDATION<br>(BELOW GROUND LEVEL)                                                                                                                                                  |                                                                                                   |                 |                      |          |              | ′EL)         |  |
|                                                                                                                              | INTERCEPTOR DITCH                                                                                                                                                                   |                                                                                                   |                 |                      |          |              |              |  |
|                                                                                                                              |                                                                                                                                                                                     | WORKING AREA / ACCESS<br>(STONED)                                                                 |                 |                      |          |              |              |  |
|                                                                                                                              | Note                                                                                                                                                                                | <u>es</u>                                                                                         |                 |                      |          |              |              |  |
|                                                                                                                              | 1. ALL DIMENSIONS ARE INDICATED IN METRES                                                                                                                                           |                                                                                                   |                 |                      |          |              |              |  |
| ACCESS                                                                                                                       | <ul> <li>(m) UNLESS NOTED OTHERWISE</li> <li>2. THIS DRAWING IS SCALED AT PAPER SIZE A1,<br/>THEREFORE ANY PRINTS TAKEN AT SMALLER<br/>SIZES WILL AFFECT ACCURACY OF THE</li> </ul> |                                                                                                   |                 |                      |          |              |              |  |
|                                                                                                                              | MEASUREMENT UNITS AND SHOULD NOT BE<br>SCALED AGAINST.                                                                                                                              |                                                                                                   |                 |                      |          |              |              |  |
|                                                                                                                              | 3. THIS DRAWING SHOWS AN INDICATIVE<br>WORKING AREA DURING PYLON INSTALLATION.                                                                                                      |                                                                                                   |                 |                      |          |              |              |  |
|                                                                                                                              | 4. SOIL STORAGE CAN BE OUTSIDE OF THE<br>WORKING AREA.                                                                                                                              |                                                                                                   |                 |                      |          |              |              |  |
|                                                                                                                              |                                                                                                                                                                                     |                                                                                                   |                 |                      |          |              |              |  |
|                                                                                                                              |                                                                                                                                                                                     |                                                                                                   |                 |                      |          |              |              |  |
|                                                                                                                              |                                                                                                                                                                                     |                                                                                                   |                 |                      |          |              |              |  |
|                                                                                                                              |                                                                                                                                                                                     |                                                                                                   |                 |                      |          |              |              |  |
|                                                                                                                              |                                                                                                                                                                                     |                                                                                                   |                 |                      |          |              |              |  |
|                                                                                                                              |                                                                                                                                                                                     |                                                                                                   |                 |                      |          |              |              |  |
|                                                                                                                              |                                                                                                                                                                                     |                                                                                                   |                 |                      |          |              |              |  |
|                                                                                                                              |                                                                                                                                                                                     |                                                                                                   |                 |                      |          |              |              |  |
|                                                                                                                              |                                                                                                                                                                                     |                                                                                                   |                 |                      |          |              |              |  |
|                                                                                                                              |                                                                                                                                                                                     |                                                                                                   |                 |                      |          |              |              |  |
|                                                                                                                              |                                                                                                                                                                                     |                                                                                                   |                 |                      |          |              |              |  |
|                                                                                                                              |                                                                                                                                                                                     |                                                                                                   |                 |                      |          |              |              |  |
|                                                                                                                              |                                                                                                                                                                                     |                                                                                                   |                 |                      |          |              |              |  |
|                                                                                                                              |                                                                                                                                                                                     |                                                                                                   |                 |                      |          |              |              |  |
|                                                                                                                              |                                                                                                                                                                                     |                                                                                                   |                 |                      |          |              |              |  |
|                                                                                                                              |                                                                                                                                                                                     |                                                                                                   |                 |                      |          |              |              |  |
|                                                                                                                              |                                                                                                                                                                                     |                                                                                                   |                 |                      |          |              |              |  |
|                                                                                                                              |                                                                                                                                                                                     |                                                                                                   |                 |                      |          |              |              |  |
|                                                                                                                              | A                                                                                                                                                                                   | FEBRUARY 2025                                                                                     |                 | RY CONSULTATION      | JSt      | TF           | JKS          |  |
| RED                                                                                                                          | Issue<br><u>Title</u>                                                                                                                                                               | Date                                                                                              | Rer             | narks                | Drawn    | Checked      | Approved     |  |
| DITCH/WATERCOURSE<br>NATIONAL GRID<br>(NORTH HUMBER TO HIGH MARNHAM) (<br>ILLUSTRATIVE LATTICE PYLON WORKING<br>SHEET 1 OF 1 |                                                                                                                                                                                     |                                                                                                   |                 |                      |          |              | RDER<br>AREA |  |
|                                                                                                                              | national <b>grid</b>                                                                                                                                                                |                                                                                                   |                 |                      |          |              |              |  |
|                                                                                                                              | Application Number<br>EN020034                                                                                                                                                      |                                                                                                   |                 |                      |          |              |              |  |
|                                                                                                                              |                                                                                                                                                                                     | National Grid Drawing Reference           NHHM-NG-ENG-DWG-0009           Scale         Sheet Size |                 |                      |          |              |              |  |
|                                                                                                                              |                                                                                                                                                                                     | .s                                                                                                | heet Size<br>A1 | <u>Sheet</u><br>SHEE | T 1 OF 1 | <u>lssue</u> | А            |  |