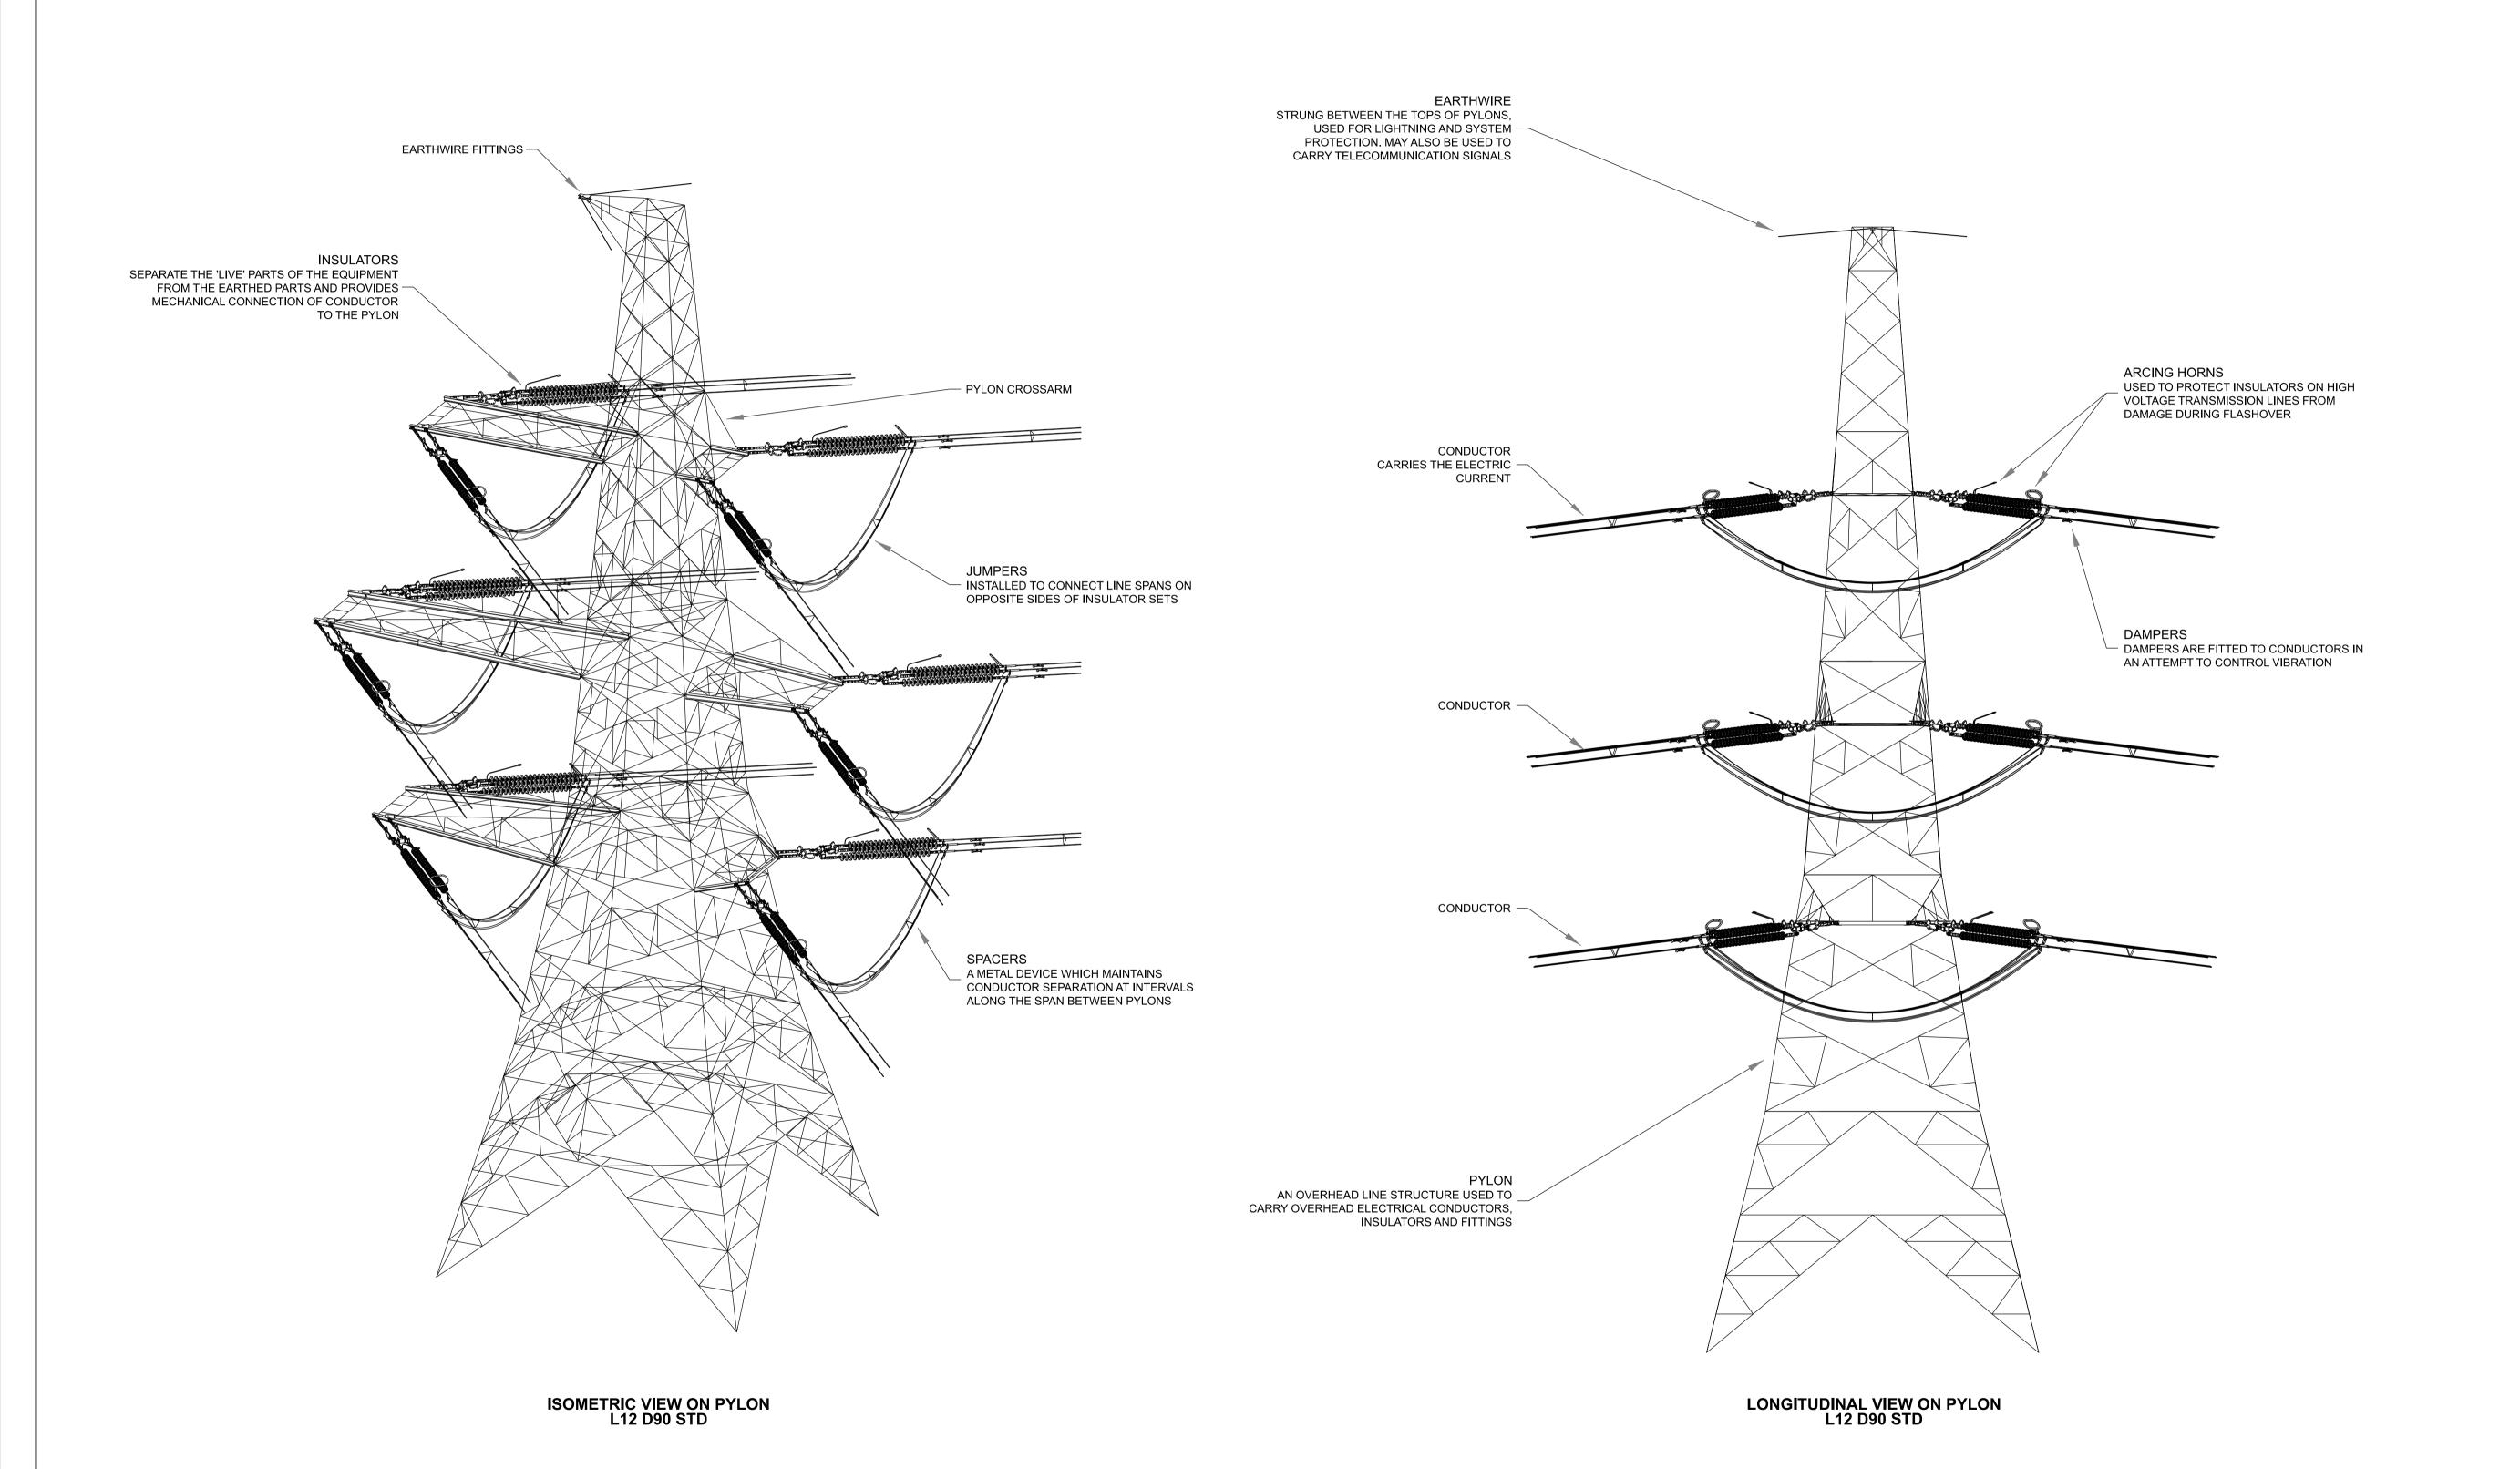

## NATIONAL GRID (NORTH HUMBER TO HIGH MARNHAM) ORDER ILLUSTRATIVE TENSION LATTICE PYLON SHEET 1 OF 1

## Legend

## Notes

- 1. ALL DIMENSIONS ARE INDICATED IN METRES (m) UNLESS NOTED OTHERWISE
- 2. THIS DRAWING IS SCALED AT PAPER SIZE A1, THEREFORE ANY PRINTS TAKEN AT SMALLER SIZES WILL AFFECT ACCURACY OF THE MEASUREMENT UNITS AND SHOULD NOT BE SCALED AGAINST
- 3. REFER TO DRAWINGS BK35\_18205 & BK35\_18246 18354 FOR ANGLED LATTICE PYLON DESIGN.
- 4. THIS DRAWING SHOWS BASIC COMPONENTS OF A TENSION LATTICE PYLON.

NATIONAL GRID (NORTH HUMBER TO HIGH MARNHAM) ORDER ILLUSTRATIVE TENSION LATTICE PYLON SHEET 1 OF 1

## national**grid**

Application Number

EN020034

National Grid Drawing Reference

NHHM-NG-ENG-DWG-0003

SHEET 1 OF 1