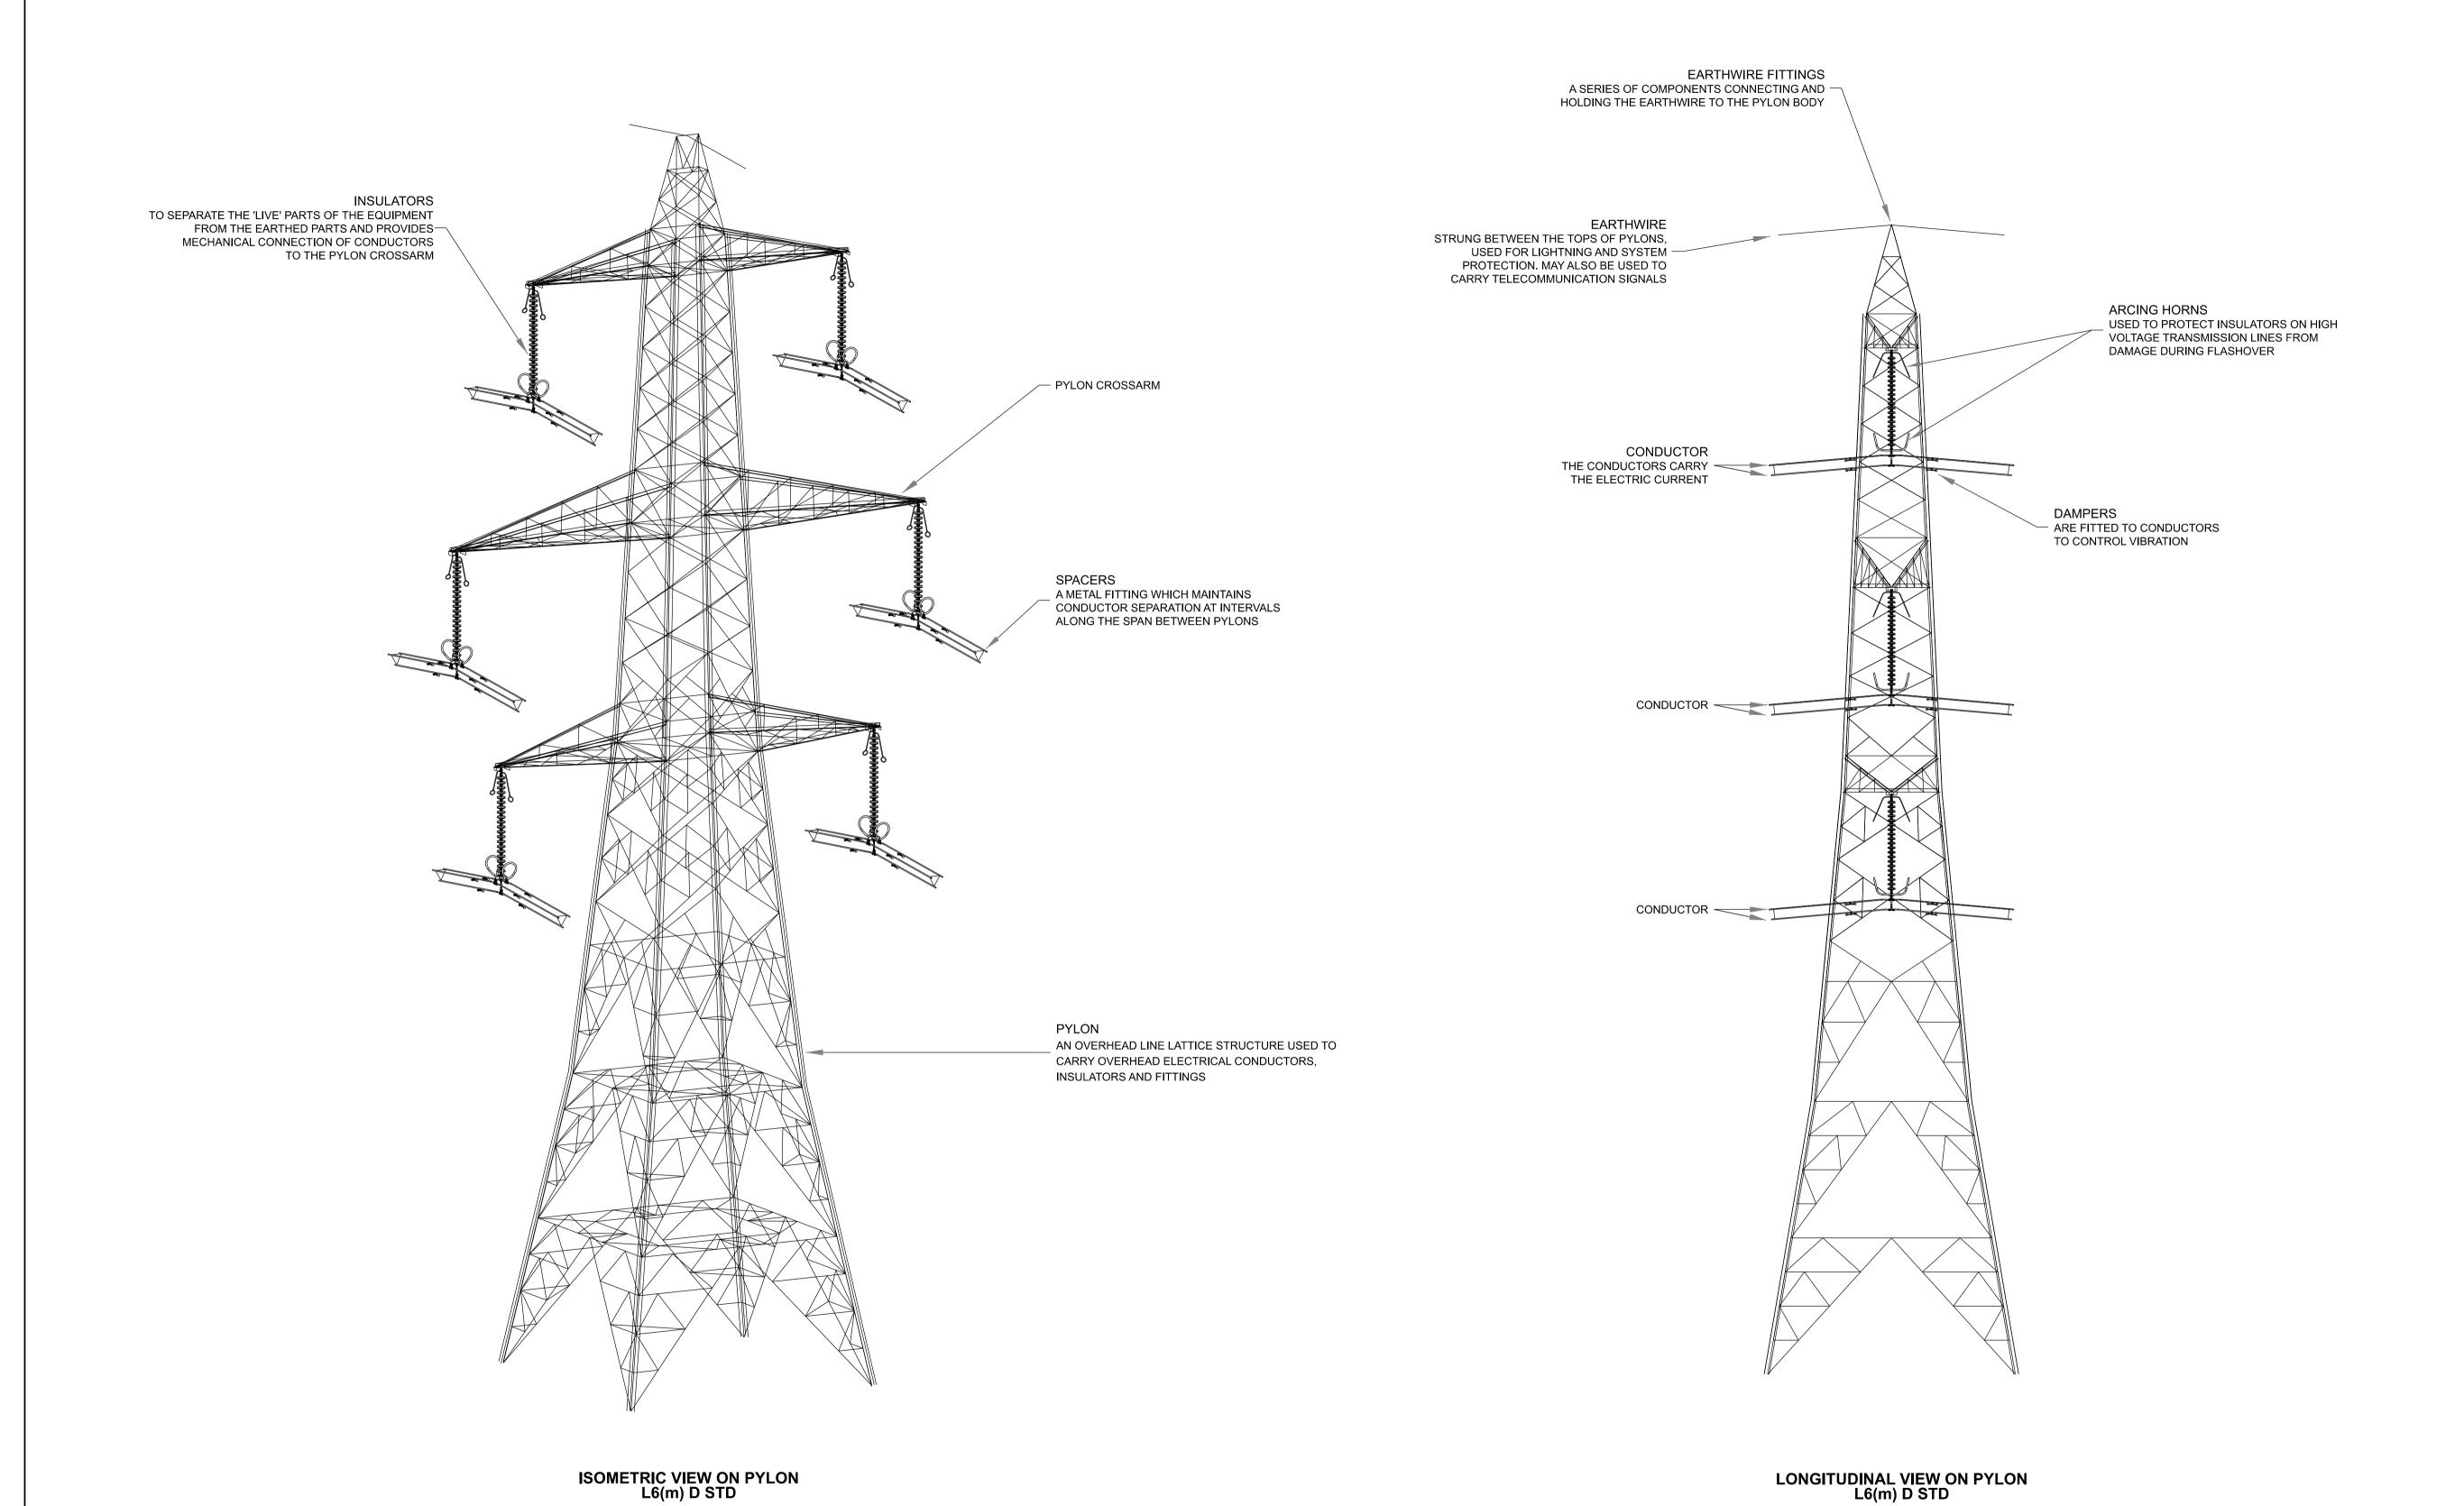

## NATIONAL GRID (NORTH HUMBER TO HIGH MARNHAM) ORDER ILLUSTRATIVE SUSPENSION LATTICE PYLON SHEET 1 OF 1

Notes

1. ALL DIMENSIONS ARE INDICATED IN METRES (m) UNLESS NOTED OTHERWISE

2. THIS DRAWING IS SCALED AT PAPER SIZE A1, THEREFORE ANY PRINTS TAKEN AT SMALLER SIZES WILL AFFECT ACCURACY OF THE MEASUREMENT UNITS AND SHOULD NOT BE SCALED AGAINST

3. REFER TO DRAWINGS BK35\_8201, 02, 03, 04, 05, 06, 07, 08 09, 10 FOR SUSPENSION LATTICE PYLON DESIGN.

4. THIS DRAWING SHOWS BASIC COMPONENTS IN A SUSPENSION LATTICE PYLON.

A FEBRUARY 2025 FOR STATUTORY CONSULTATION JDH TF JKS

Issue Date Remarks Drawn Checked Approved

Title

NATIONAL GRID (NORTH HUMBER TO HIGH MARNHAM) ORDER ILLUSTRATIVE SUSPENSION LATTICE PYLON SHEET 1 OF 1