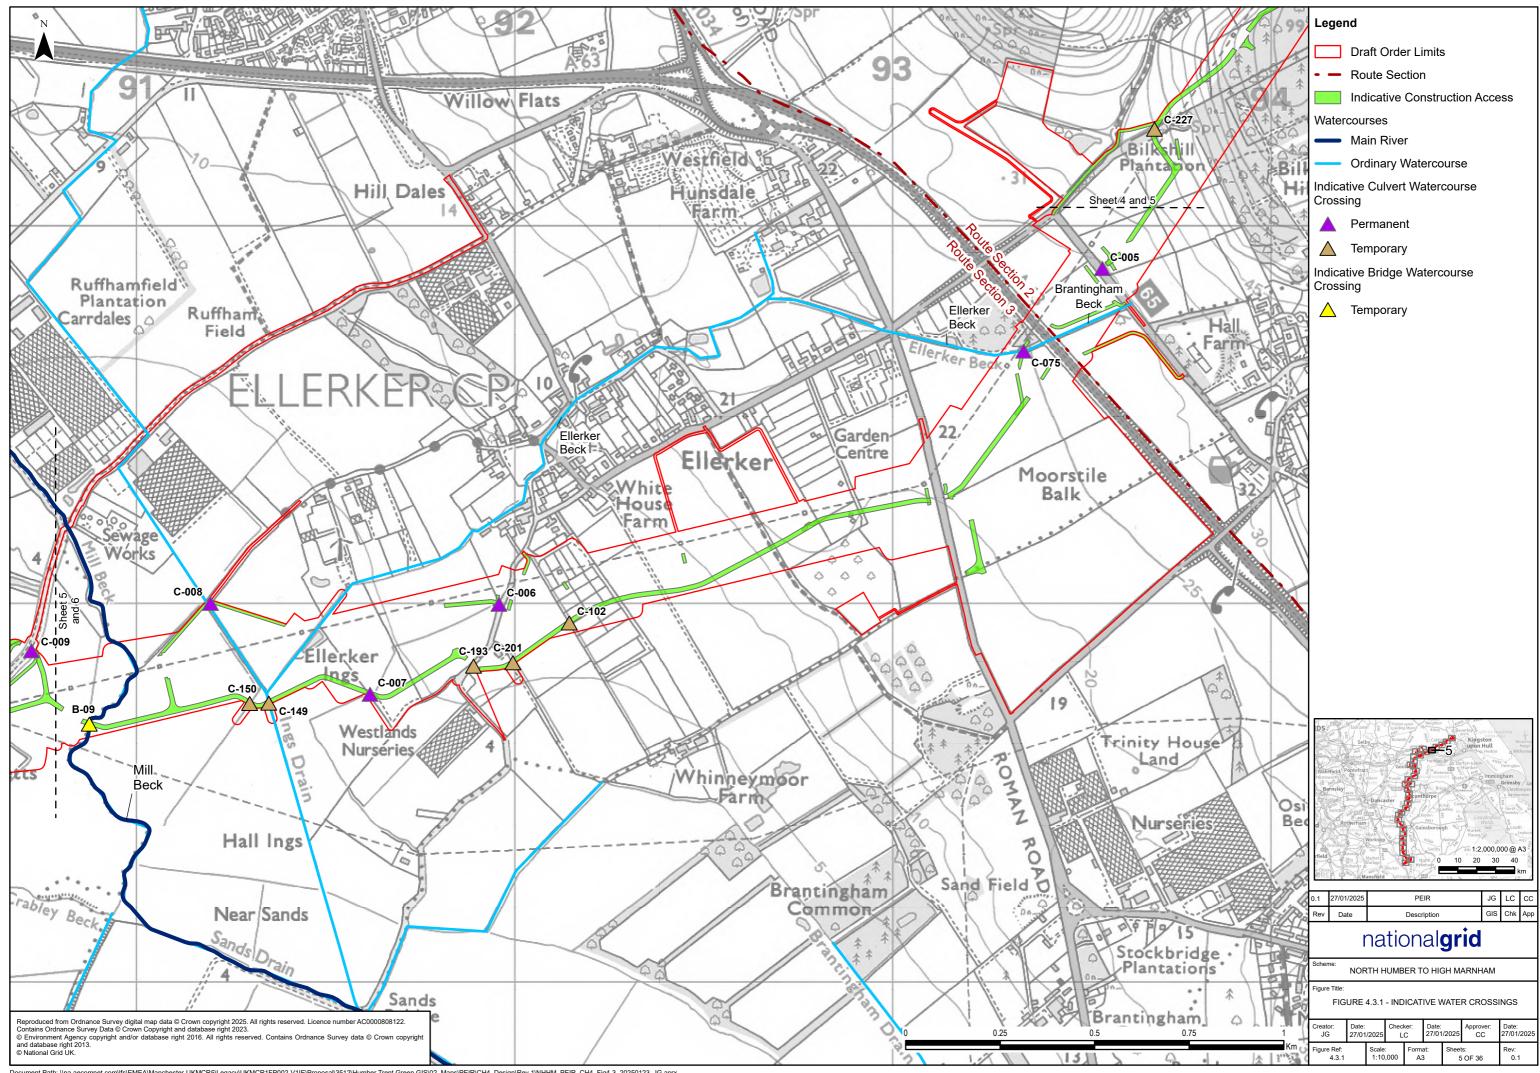

# 2. Figure 4.3.1 Indicative Watercourse Crossings

Document Path: \\na.aecomnet.com\lfs\EMEA\Manchester-UKMCR5Legacy\UKMCR1FP002-V11E\Proposal\3512\Humber Trent Green GIS\02\_Maps\PEIR\CH4\_Design\Rev 1\\NHHM\_PEIR\_CH4\_Fig4-3\_20250123\_JG.aprx

#### 1.1 Indicative Bridge and Culvert Schedule

| Crossing reference | Watercourse<br>type | Name          | Crossing<br>type | New/existing     | Proposed duration |
|--------------------|---------------------|---------------|------------------|------------------|-------------------|
| Route Sect         | ion 1               |               |                  |                  |                   |
| C-101              | Field Drain         | Unnamed       | Culvert          | New              | Permanent         |
| C-100              | Field Drain         | Unnamed       | Culvert          | New              | Permanent         |
| C-214              | Field Drain         | Unnamed       | Culvert          | New              | Temporary         |
| C-215              | Field Drain         | Unnamed       | Culvert          | New              | Temporary         |
| Route Sect         | ion 2               |               |                  |                  |                   |
| C-227              | Field Drain         | Unnamed       | Culvert          | New              | Temporary         |
| C-005              | Field Drain         | Unnamed       | Culvert          | Existing upgrade | Permanent         |
| Royte Sect         | ion 3               |               |                  |                  |                   |
| C-075              | Beck                | Ellerker Beck | Culvert          | Existing Upgrade | Permanent         |
| C-008              | Field Drain         | Unnamed       | Culvert          | Existing Upgrade | Permanent         |
| C-006              | Field Drain         | Unnamed       | Culvert          | Existing Upgrade | Permanent         |
| C-102              | Field Drain         | Unnamed       | Culvert          | New              | Temporary         |
| C-009              | Field Drain         | Unnamed       | Culvert          | Existing Upgrade | Permanent         |
| C-201              | Field Drain         | Unnamed       | Culvert          | New              | Temporary         |
| C-193              | Field Drain         | Unnamed       | Culvert          | New              | Temporary         |
| C-007              | Field Drain         | Unnamed       | Culvert          | Existing Upgrade | Permanent         |
| C-149              | Ings Drain          | Ings Drain    | Culvert          | New              | Temporary         |
| C-150              | Field Drain         | Unnamed       | Culvert          | New              | Temporary         |
| B-09               | Main River          | Mill Beck     | Bridge           | New              | Temporary         |
| C-085              | Field Drain         | Unnamed       | Culvert          | Existing Upgrade | Permanent         |
| C-223              | Beck                | Crabley Beck  | Culvert          | New              | Temporary         |
|                    |                     |               |                  |                  |                   |

Table 1.1 – Indicative bridge and culvert schedule

| Crossing reference | Watercourse<br>type | Name                        | Crossing<br>type | New/existing     | Proposed duration |
|--------------------|---------------------|-----------------------------|------------------|------------------|-------------------|
| C-010              | Field Drain         | Unnamed                     | Culvert          | Existing Upgrade | Permanent         |
| C-011              | Field Drain         | Unnamed                     | Culvert          | Existing Upgrade | Permanent         |
| C-012              | Field Drain         | Unnamed                     | Culvert          | Existing Upgrade | Permanent         |
| C-013              | Field Drain         | Unnamed                     | Culvert          | Existing Upgrade | Permanent         |
| C-084              | Beck                | Broomfleet<br>Beck          | Culvert          | Existing Upgrade | Permanent         |
| C-103              | Field Drain         | Unnamed                     | Culvert          | New              | Temporary         |
| C-015              | Field Drain         | Unnamed                     | Culvert          | Existing Upgrade | Permanent         |
| C-083              | Field Drain         | Unnamed                     | Culvert          | Existing Upgrade | Permanent         |
| C-164              | Field Drain         | Unnamed                     | Culvert          | New              | Temporary         |
| C-014              | Field Drain         | Unnamed                     | Culvert          | Existing Upgrade | Permanent         |
| C-086              | Field Drain         | Unnamed                     | Culvert          | Existing Upgrade | Permanent         |
| C-017              | Field Drain         | Unnamed                     | Culvert          | Existing Upgrade | Permanent         |
| C-016              | Field Drain         | Unnamed                     | Culvert          | Existing Upgrade | Permanent         |
| C-094              | Beck                | Broomfleet<br>Beck          | Culvert          | Existing Upgrade | Permanent         |
| C-018              | Beck                | Broomfleet<br>Beck          | Culvert          | Existing Upgrade | Permanent         |
| C-224              | Beck                | Broomfleet<br>Beck          | Culvert          | New              | Temporary         |
| B-15               | Main River          | Market<br>Weighton<br>Canal | Bridge           | New              | Temporary         |
| C-104              | Field Drain         | Unnamed                     | Culvert          | New              | Temporary         |
| C-105              | Field Drain         | Unnamed                     | Culvert          | New              | Temporary         |
| C-106              | Field Drain         | Unnamed                     | Culvert          | New              | Temporary         |
| C-019              | Field Drain         | Unnamed                     | Culvert          | Existing Upgrade | Permanent         |
| C-020              | Field Drain         | Unnamed                     | Culvert          | Existing Upgrade | Permanent         |
| C-021              | Field Drain         | Unnamed                     | Culvert          | Existing Upgrade | Permanent         |
| C-089              | Field Drain         | Unnamed                     | Culvert          | Existing Upgrade | Permanent         |
| C-090              | Field Drain         | Field Drain                 | Culvert          | Existing Upgrade | Permanent         |