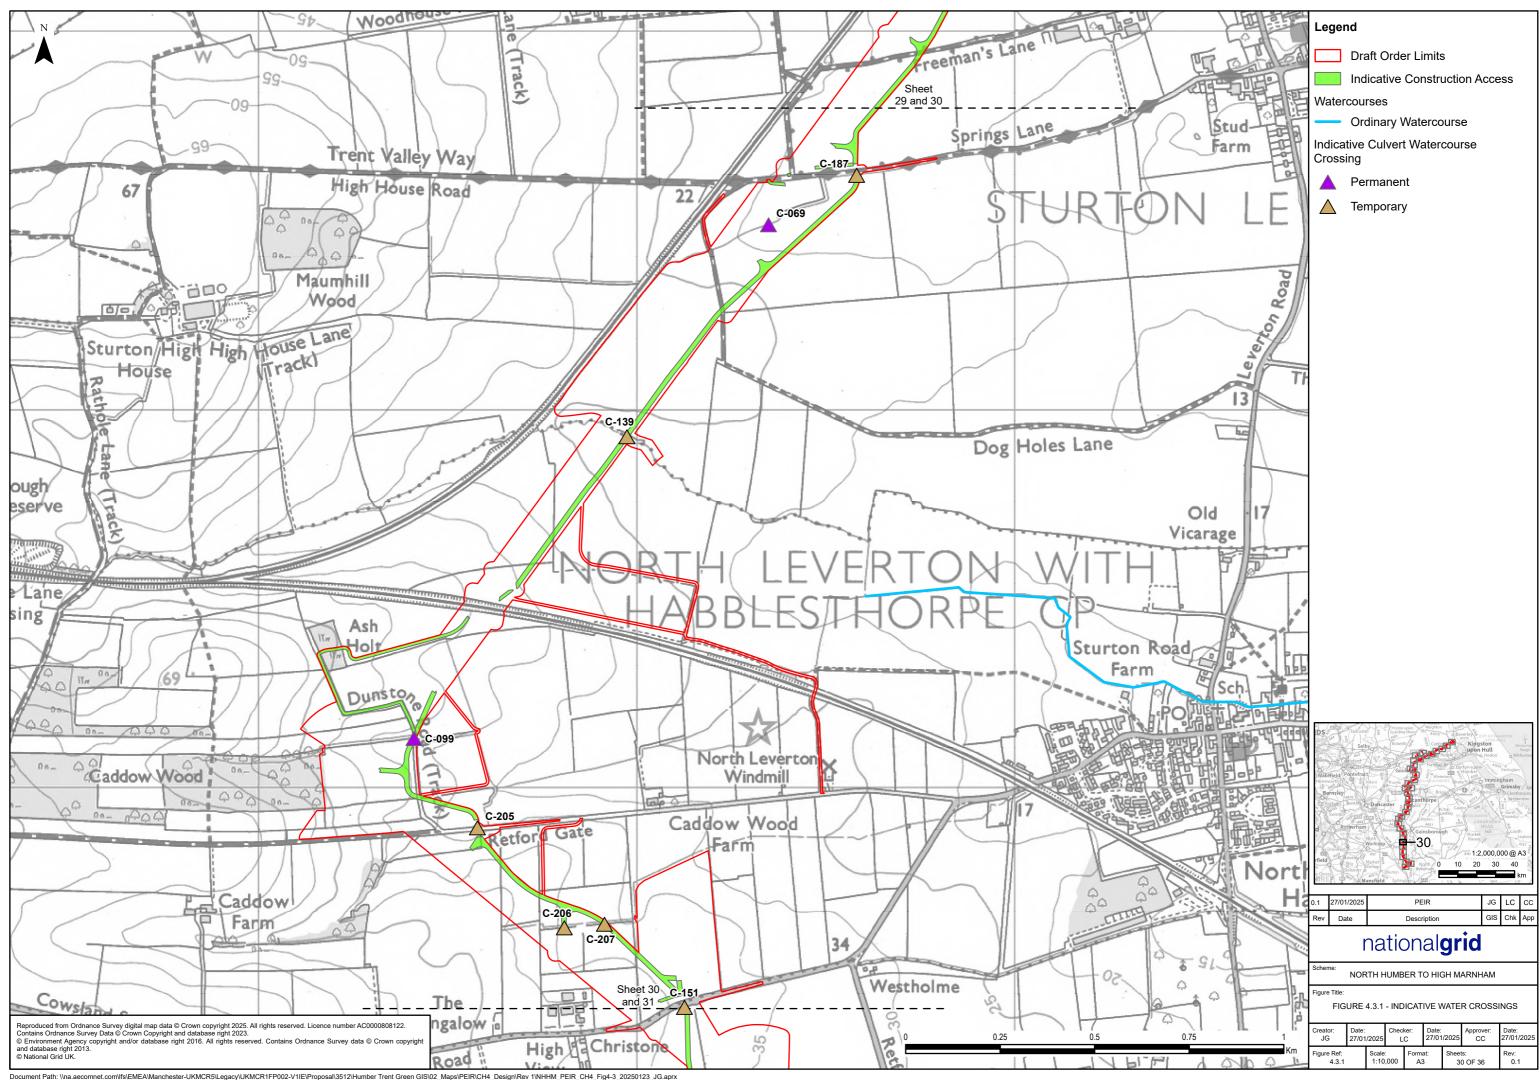

| Crossing reference | Watercourse<br>type | Name                | Crossing<br>type | New/existing     | Proposed duration |
|--------------------|---------------------|---------------------|------------------|------------------|-------------------|
| C-069              | Field Drain         | Unnamed             | Culvert          | Existing Upgrade | Permanent         |
| C-139              | Field Drain         | Unnamed             | Culvert          | New              | Temporary         |
| C-099              | Field Drain         | Unnamed             | Culvert          | Existing Upgrade | Permanent         |
| C-205              | Field Drain         | Unnamed             | Culvert          | New              | Temporary         |
| C-207              | Field Drain         | Unnamed             | Culvert          | New              | Temporary         |
| C-206              | Field Drain         | Unnamed             | Culvert          | New              | Temporary         |
| C-151              | Field Drain         | Unnamed             | Culvert          | New              | Temporary         |
| C-208              | Field Drain         | Unnamed             | Culvert          | New              | Temporary         |
| C-140              | Field Drain         | Unnamed             | Culvert          | New              | Temporary         |
| C-200              | Field Drain         | Unnamed             | Culvert          | New              | Temporary         |
| C-141              | Field Drain         | Unnamed             | Culvert          | New              | Temporary         |
| C-160              | Field Drain         | Unnamed             | Culvert          | New              | Temporary         |
| C-210              | Field Drain         | Unnamed             | Culvert          | New              | Temporary         |
| C-211              | Field Drain         | Unnamed             | Culvert          | New              | Temporary         |
| B-12               | Main River          | East Drayton        | Bridge           | New              | Temporary         |
| C-195              | Field Drain         | Unnamed             | Culvert          | New              | Temporary         |
| C-142              | Field Drain         | Unnamed             | Culvert          | New              | Temporary         |
| B-13               | Beck                | Fledborough<br>Beck | Bridge           | New              | Temporary         |
| C-161              | Field Drain         | Unnamed             | Culvert          | New              | Temporary         |