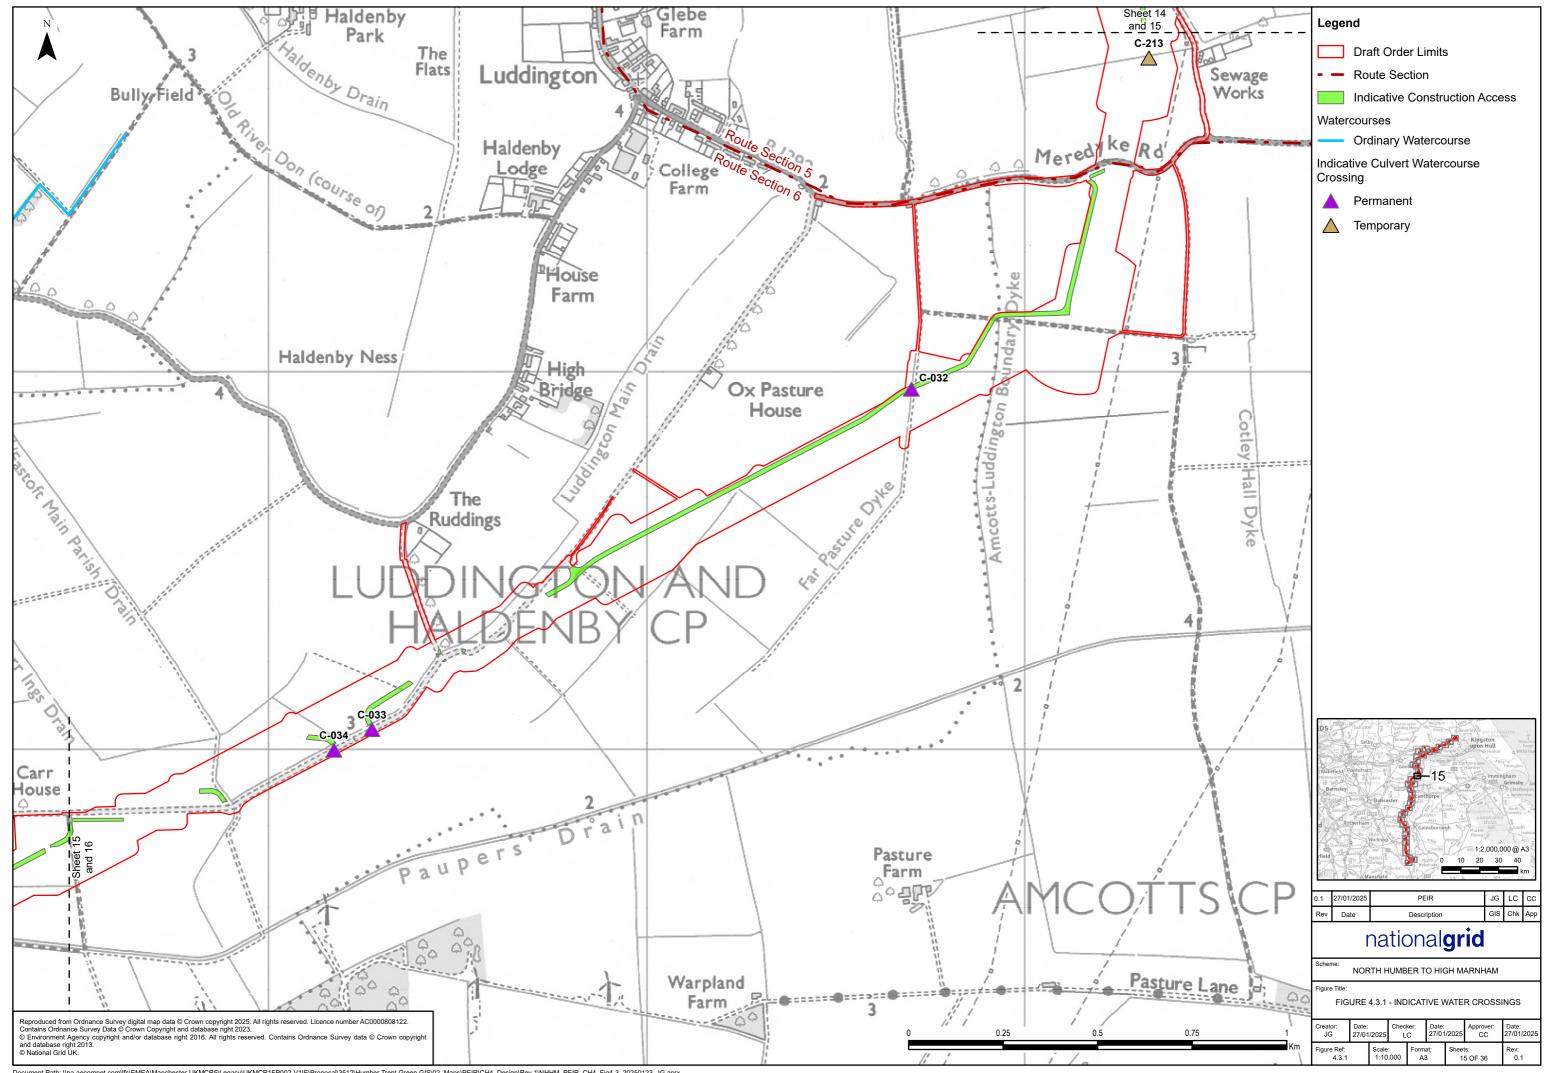

| Crossing reference | Watercourse<br>type | Name                        | Crossing<br>type | New/existing     | Proposed duration |
|--------------------|---------------------|-----------------------------|------------------|------------------|-------------------|
| C-115              | Field Drain         | Unnamed                     | Culvert          | New              | Temporary         |
| C-029              | Field Drain         | Unnamed                     | Culvert          | Existing Upgrade | Permanent         |
| C-216              | Field Drain         | Unnamed                     | Culvert          | New              | Temporary         |
| C-116              | Field Drain         | Unnamed                     | Culvert          | New              | Temporary         |
| C-117              | Field Drain         | Unnamed                     | Culvert          | New              | Temporary         |
| C-030              | Field Drain         | Unnamed                     | Culvert          | Existing Upgrade | Permanent         |
| C-067              | Field Drain         | Unnamed                     | Culvert          | Existing Upgrade | Permanent         |
| C-068              | Field Drain         | Unnamed                     | Culvert          | Existing Upgrade | Permanent         |
| C-031              | Field Drain         | Unnamed                     | Culvert          | Existing Upgrade | Permanent         |
| C-213              | Field Drain         | Unnamed                     | Culvert          | New              | Temporary         |
| Route Sect         | ion 6               |                             |                  |                  |                   |
| C-032              | Field Drain         | Unnamed                     | Culvert          | Existing Upgrade | Permanent         |
| C-033              | Field Drain         | Unnamed                     | Culvert          | Existing Upgrade | Permanent         |
| C-034              | Field Drain         | Unnamed                     | Culvert          | Existing Upgrade | Permanent         |
| B-11               | Paupers' Drain      | Paupers'<br>Drain           | Bridge           | New              | Temporary         |
| C-173              | Dyke                | Eastoft<br>Boundary<br>Dyke | Culvert          | New              | Temporary         |
| C-209              | Dyke                | Eastoft<br>Boundary<br>Dyke | Culvert          | New              | Temporary         |
| C-118              | Field Drain         | Unnamed                     | Culvert          | New              | Temporary         |
| C-119              | Field Drain         | Unnamed                     | Culvert          | New              | Temporary         |
| C-120              | Field Drain         | Unnamed                     | Culvert          | New              | Temporary         |
| C-219              | Field Drain         | Unnamed                     | Culvert          | New              | Temporary         |
| C-218              | Field Drain         | Unnamed                     | Culvert          | New              | Temporary         |
| C-217              | Field Drain         | Unnamed                     | Culvert          | New              | Temporary         |
| C-143              | Field Drain         | Unnamed                     | Culvert          | New              | Temporary         |
| C-057              | Field Drain         | Unnamed                     | Culvert          | Existing Upgrade | Permanent         |
| B-10               | Drain               | Bewcarrs<br>Drain           | Bridge           | New              | Temporary         |