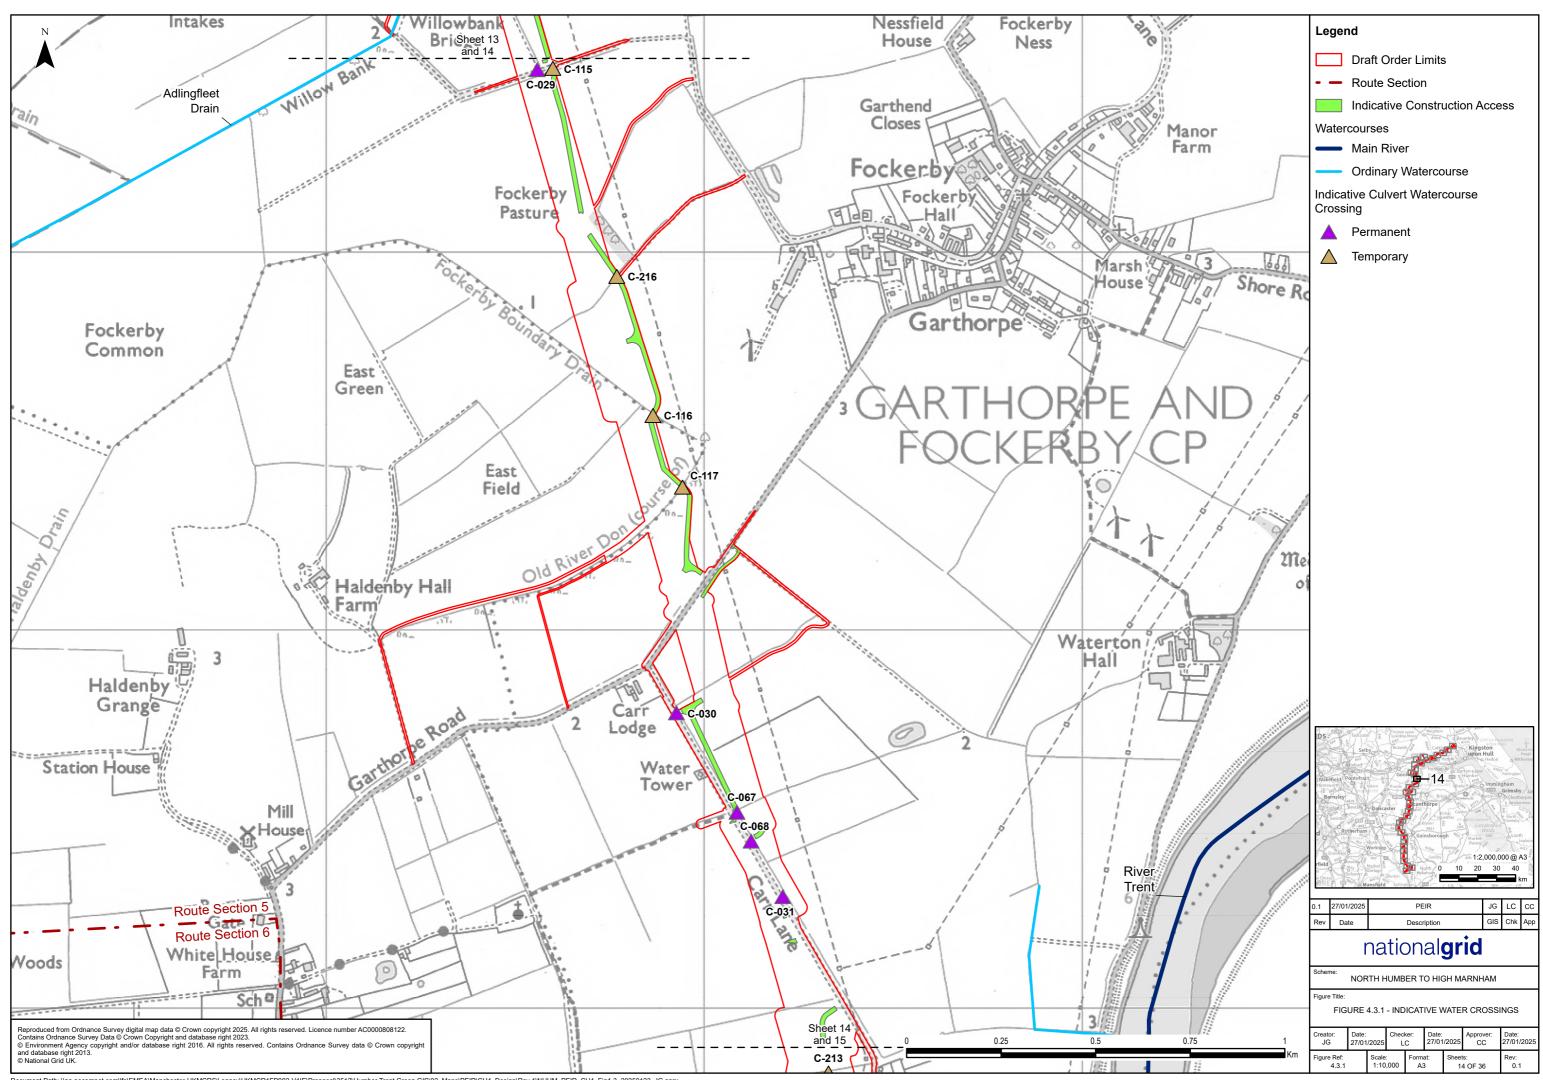

| Crossing reference | Watercourse<br>type | Name                        | Crossing<br>type | New/existing     | Proposed duration |
|--------------------|---------------------|-----------------------------|------------------|------------------|-------------------|
| C-115              | Field Drain         | Unnamed                     | Culvert          | New              | Temporary         |
| C-029              | Field Drain         | Unnamed                     | Culvert          | Existing Upgrade | Permanent         |
| C-216              | Field Drain         | Unnamed                     | Culvert          | New              | Temporary         |
| C-116              | Field Drain         | Unnamed                     | Culvert          | New              | Temporary         |
| C-117              | Field Drain         | Unnamed                     | Culvert          | New              | Temporary         |
| C-030              | Field Drain         | Unnamed                     | Culvert          | Existing Upgrade | Permanent         |
| C-067              | Field Drain         | Unnamed                     | Culvert          | Existing Upgrade | Permanent         |
| C-068              | Field Drain         | Unnamed                     | Culvert          | Existing Upgrade | Permanent         |
| C-031              | Field Drain         | Unnamed                     | Culvert          | Existing Upgrade | Permanent         |
| C-213              | Field Drain         | Unnamed                     | Culvert          | New              | Temporary         |
| Route Sect         | ion 6               |                             |                  |                  |                   |
| C-032              | Field Drain         | Unnamed                     | Culvert          | Existing Upgrade | Permanent         |
| C-033              | Field Drain         | Unnamed                     | Culvert          | Existing Upgrade | Permanent         |
| C-034              | Field Drain         | Unnamed                     | Culvert          | Existing Upgrade | Permanent         |
| B-11               | Paupers' Drain      | Paupers'<br>Drain           | Bridge           | New              | Temporary         |
| C-173              | Dyke                | Eastoft<br>Boundary<br>Dyke | Culvert          | New              | Temporary         |
| C-209              | Dyke                | Eastoft<br>Boundary<br>Dyke | Culvert          | New              | Temporary         |
| C-118              | Field Drain         | Unnamed                     | Culvert          | New              | Temporary         |
| C-119              | Field Drain         | Unnamed                     | Culvert          | New              | Temporary         |
| C-120              | Field Drain         | Unnamed                     | Culvert          | New              | Temporary         |
| C-219              | Field Drain         | Unnamed                     | Culvert          | New              | Temporary         |
| C-218              | Field Drain         | Unnamed                     | Culvert          | New              | Temporary         |
| C-217              | Field Drain         | Unnamed                     | Culvert          | New              | Temporary         |
| C-143              | Field Drain         | Unnamed                     | Culvert          | New              | Temporary         |
| C-057              | Field Drain         | Unnamed                     | Culvert          | Existing Upgrade | Permanent         |
| B-10               | Drain               | Bewcarrs<br>Drain           | Bridge           | New              | Temporary         |