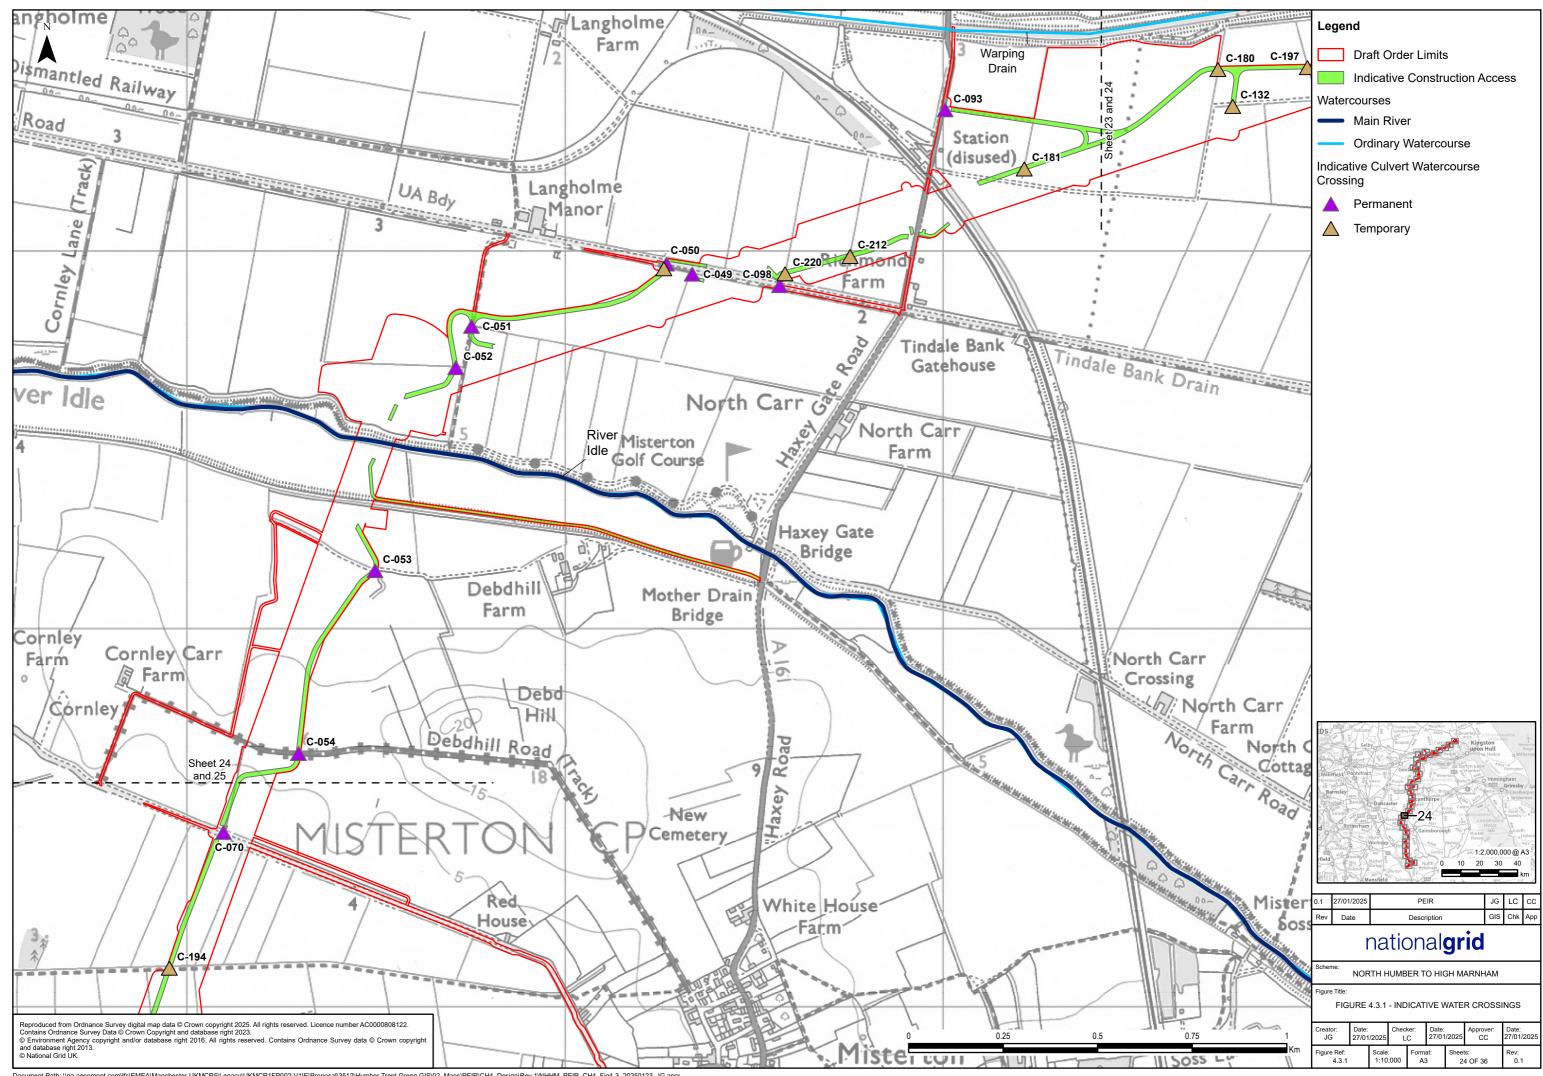

# 2. Figure 4.3.1 Indicative Watercourse Crossings

Document Path: \\na.aecomnet.com\lfs\EMEA\Manchester-UKMCR5Legacy\UKMCR1FP002-V11E\Proposal\3512\Humber Trent Green GIS\02\_Maps\PEIR\CH4\_Design\Rev 1\\NHHM\_PEIR\_CH4\_Fig4-3\_20250123\_JG.aprx

| Crossing   | Watercourse | Name                  | Crossing | New/existing     | Proposed  |
|------------|-------------|-----------------------|----------|------------------|-----------|
| reference  | type        |                       | type     | -                | duration  |
| C-192      | Field Drain | Unnamed               | Culvert  | New              | Temporary |
| C-133      | Field Drain | Unnamed               | Culvert  | New              | Temporary |
| C-163      | Field Drain | Unnamed               | Culvert  | New              | Temporary |
| C-162      | Field Drain | Unnamed               | Culvert  | New              | Temporary |
| C-134      | Field Drain | Unnamed               | Culvert  | New              | Temporary |
| C-055      | Field Drain | Unnamed               | Culvert  | Existing Upgrade | Permanent |
| B-19       | Canal       | Chesterfield<br>Canal | Bridge   | New              | Temporary |
| Route Sect | ion 9       |                       |          |                  |           |
| C-157      | Field Drain | Unnamed               | Culvert  | New              | Temporary |
| C-199      | Field Drain | Unnamed               | Culvert  | New              | Temporary |
| C-158      | Field Drain | Unnamed               | Culvert  | New              | Temporary |
| C-183      | Field Drain | Unnamed               | Culvert  | New              | Temporary |
| C-136      | Field Drain | Unnamed               | Culvert  | New              | Temporary |
| C-182      | Field Drain | Unnamed               | Culvert  | New              | Temporary |
| C-135      | Field Drain | Unnamed               | Culvert  | New              | Temporary |
| C-185      | Field Drain | Unnamed               | Culvert  | New              | Temporary |
| C-184      | Field Drain | Unnamed               | Culvert  | New              | Temporary |
| C-159      | Field Drain | Unnamed               | Culvert  | New              | Temporary |
| C-222      | Field Drain | Unnamed               | Culvert  | New              | Temporary |
| C-186      | Field Drain | Unnamed               | Culvert  | New              | Temporary |
| C-137      | Field Drain | Unnamed               | Culvert  | New              | Temporary |
| C-138      | Field Drain | Unnamed               | Culvert  | New              | Temporary |
| Route Sect | ion 10      |                       |          |                  |           |
| C-091      | Field Drain | Unnamed               | Culvert  | Existing Upgrade | Permanent |
| B-16       | Beck        | Wheatley<br>Beck      | Bridge   | New              | Temporary |
| C-221      | Field Drain | Unnamed               | Culvert  | New              | Temporary |
| C-056      | Field Drain | Unnamed               | Culvert  | Existing Upgrade | Permanent |
| C-187      | Field Drain | Unnamed               | Culvert  | New              | Temporary |