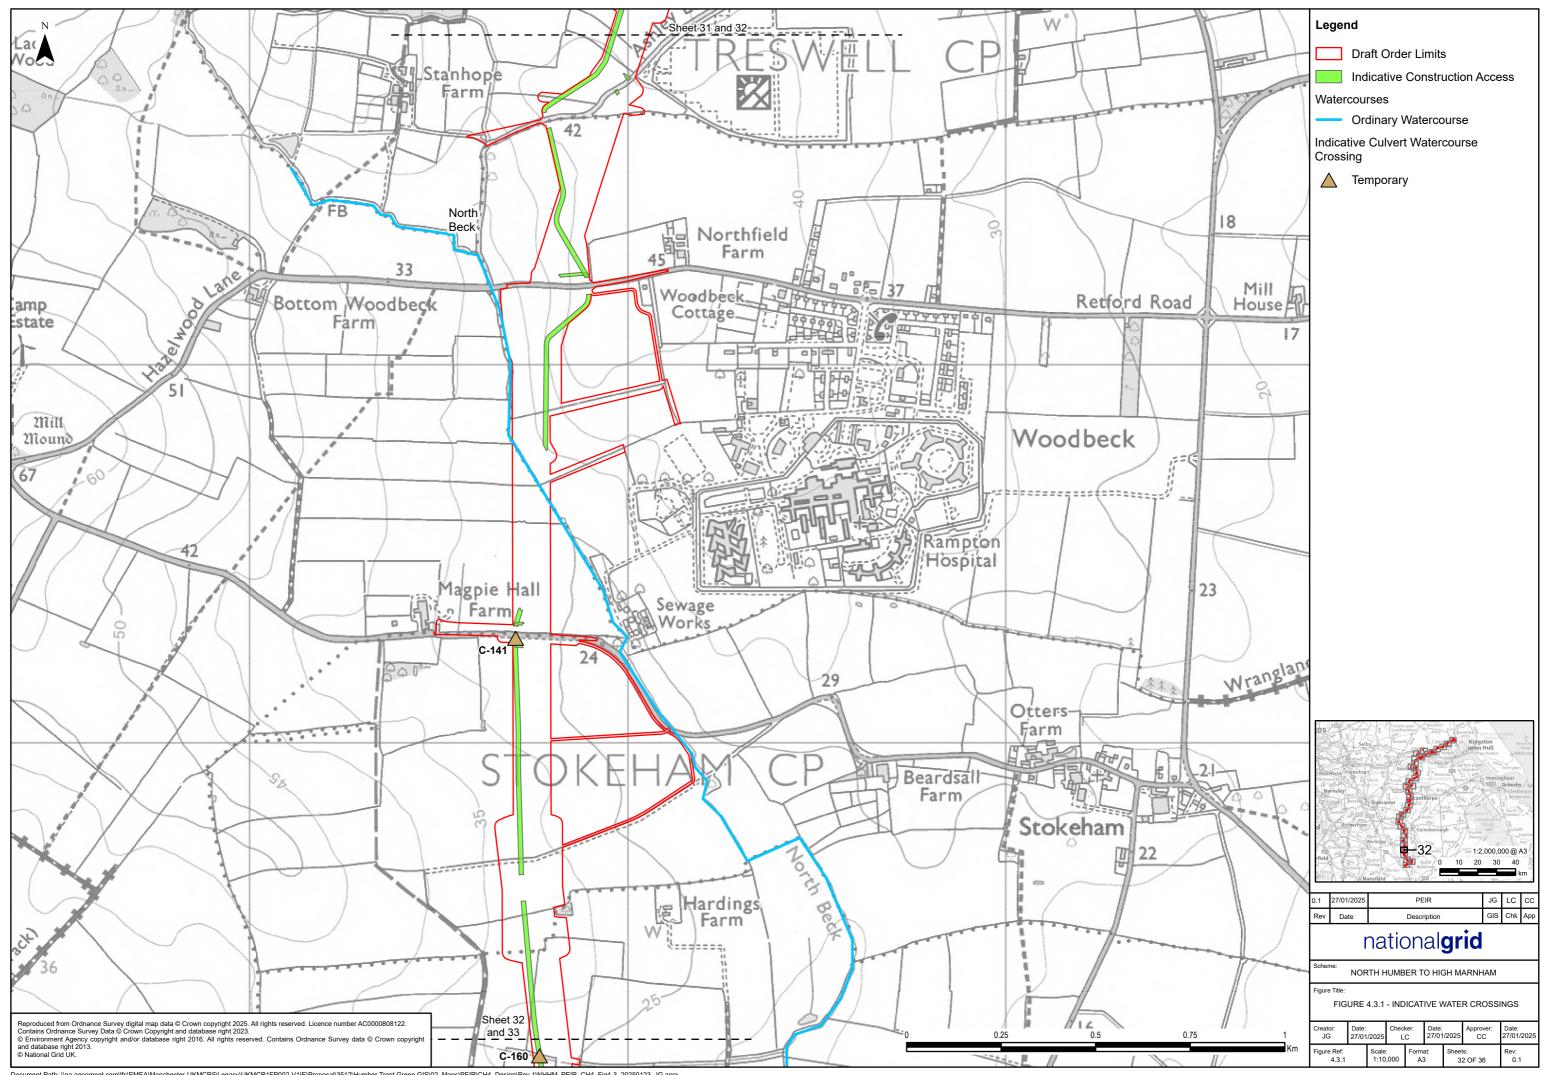

| Crossing reference | Watercourse<br>type | Name                | Crossing<br>type | New/existing     | Proposed duration |
|--------------------|---------------------|---------------------|------------------|------------------|-------------------|
| C-069              | Field Drain         | Unnamed             | Culvert          | Existing Upgrade | Permanent         |
| C-139              | Field Drain         | Unnamed             | Culvert          | New              | Temporary         |
| C-099              | Field Drain         | Unnamed             | Culvert          | Existing Upgrade | Permanent         |
| C-205              | Field Drain         | Unnamed             | Culvert          | New              | Temporary         |
| C-207              | Field Drain         | Unnamed             | Culvert          | New              | Temporary         |
| C-206              | Field Drain         | Unnamed             | Culvert          | New              | Temporary         |
| C-151              | Field Drain         | Unnamed             | Culvert          | New              | Temporary         |
| C-208              | Field Drain         | Unnamed             | Culvert          | New              | Temporary         |
| C-140              | Field Drain         | Unnamed             | Culvert          | New              | Temporary         |
| C-200              | Field Drain         | Unnamed             | Culvert          | New              | Temporary         |
| C-141              | Field Drain         | Unnamed             | Culvert          | New              | Temporary         |
| C-160              | Field Drain         | Unnamed             | Culvert          | New              | Temporary         |
| C-210              | Field Drain         | Unnamed             | Culvert          | New              | Temporary         |
| C-211              | Field Drain         | Unnamed             | Culvert          | New              | Temporary         |
| B-12               | Main River          | East Drayton        | Bridge           | New              | Temporary         |
| C-195              | Field Drain         | Unnamed             | Culvert          | New              | Temporary         |
| C-142              | Field Drain         | Unnamed             | Culvert          | New              | Temporary         |
| B-13               | Beck                | Fledborough<br>Beck | Bridge           | New              | Temporary         |
| C-161              | Field Drain         | Unnamed             | Culvert          | New              | Temporary         |