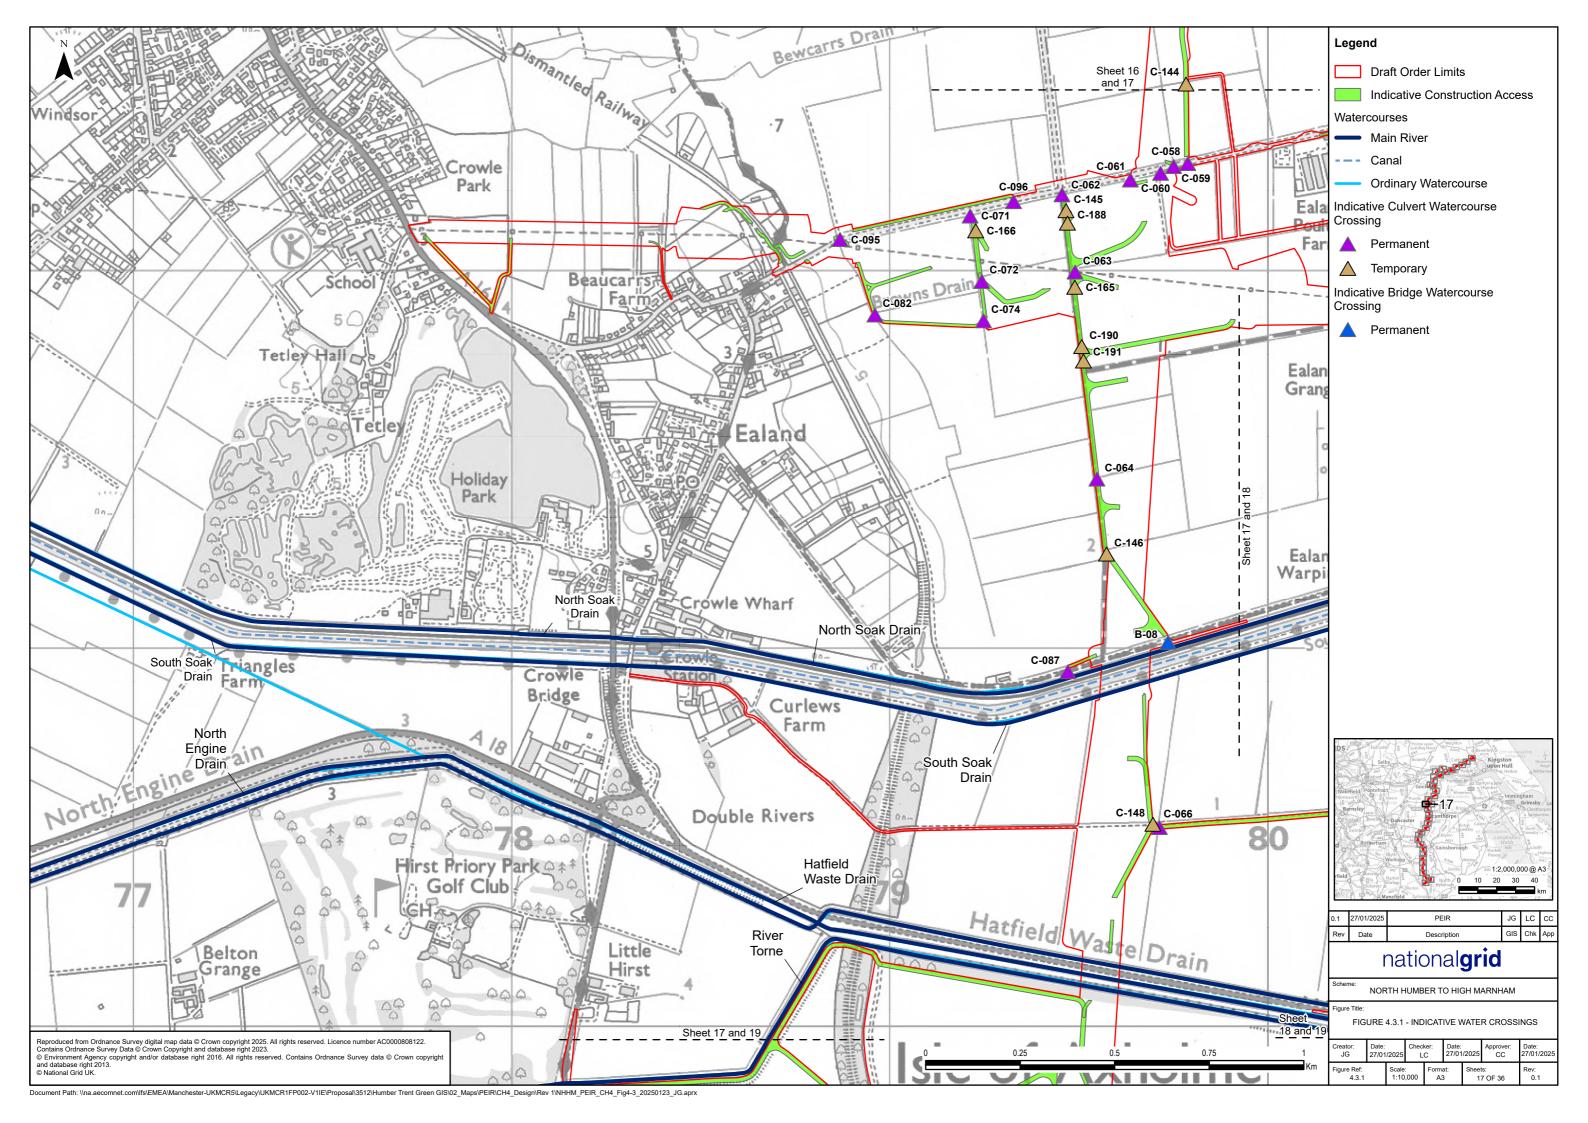

| Crossing reference | Watercourse<br>type | Name                                              | Crossing<br>type | New/existing     | Proposed duration |
|--------------------|---------------------|---------------------------------------------------|------------------|------------------|-------------------|
| C-073              | Field Drain         | Unnamed                                           | Culvert          | Existing Upgrade | Permanent         |
| C-144              | Field Drain         | Unnamed                                           | Culvert          | New              | Temporary         |
| C-058              | Field Drain         | Unnamed                                           | Culvert          | Existing Upgrade | Permanent         |
| C-059              | Field Drain         | Unnamed                                           | Culvert          | Existing Upgrade | Permanent         |
| C-060              | Field Drain         | Unnamed                                           | Culvert          | Existing Upgrade | Permanent         |
| C-061              | Field Drain         | Unnamed                                           | Culvert          | Existing Upgrade | Permanent         |
| C-062              | Field Drain         | Unnamed                                           | Culvert          | Existing Upgrade | Permanent         |
| C-096              | Field Drain         | Unnamed                                           | Culvert          | Existing Upgrade | Permanent         |
| C-145              | Field Drain         | Unnamed                                           | Culvert          | New              | Temporary         |
| C-071              | Field Drain         | Unnamed                                           | Culvert          | Existing Upgrade | Permanent         |
| C-188              | Field Drain         | Unnamed                                           | Culvert          | New              | Temporary         |
| C-166              | Field Drain         | Unnamed                                           | Culvert          | New              | Temporary         |
| C-095              | Field Drain         | Unnamed                                           | Culvert          | Existing Upgrade | Permanent         |
| C-063              | Field Drain         | Unnamed                                           | Culvert          | Existing Upgrade | Permanent         |
| C-072              | Field Drain         | Unnamed                                           | Culvert          | Existing Upgrade | Permanent         |
| C-165              | Field Drain         | Unnamed                                           | Culvert          | New              | Temporary         |
| C-082              | Field Drain         | Unnamed                                           | Culvert          | Existing Upgrade | Permanent         |
| C-074              | Field Drain         | Unnamed                                           | Culvert          | Existing Upgrade | Permanent         |
| C-190              | Field Drain         | Unnamed                                           | Culvert          | New              | Temporary         |
| C-191              | Field Drain         | Unnamed                                           | Culvert          | New              | Temporary         |
| C-004              | Field Drain         | Unnamed                                           | Culvert          | Existing         | Permanent         |
| C-064              | Field Drain         | Unnamed                                           | Culvert          | Existing Upgrade | Permanent         |
| B-05               | Main River          | North Soak<br>Drain                               | Bridge           | Existing         | Permanent         |
| B-03               | Canal               | Sheffield and<br>South<br>Yorkshire<br>Navigation | Bridge           | Existing         | Permanent         |
| B-04               | Main River          | South Soak<br>Drain                               | Bridge           | Existing         | Permanent         |
| C-146              | Field Drain         | Unnamed                                           | Culvert          | New              | Temporary         |

| Crossing reference | Watercourse<br>type | Name                                   | Crossing<br>type | New/existing     | Proposed duration |
|--------------------|---------------------|----------------------------------------|------------------|------------------|-------------------|
| C-001              | Field Drain         | Unnamed                                | Culvert          | Existing         | Permanent         |
| C-002              | Field Drain         | Unnamed                                | Culvert          | Existing         | Permanent         |
| C-003              | Field Drain         | Unnamed                                | Culvert          | Existing         | Permanent         |
| B-08               | Field Drain         | Unnamed                                | Bridge           | Existing Upgrade | Permanent         |
| C-087              | Field Drain         | Unnamed                                | Culvert          | Existing Upgrade | Permanent         |
| C-065              | Field Drain         | Unnamed                                | Culvert          | Existing Upgrade | Permanent         |
| C-147              | Field Drain         | Unnamed                                | Culvert          | New              | Temporary         |
| C-148              | Field Drain         | Unnamed                                | Culvert          | New              | Temporary         |
| C-066              | Field Drain         | Unnamed                                | Culvert          | Existing Upgrade | Permanent         |
| B-02               | Drain               | Hatfield<br>Waste Drain                | Bridge           | Existing         | Permanent         |
| B-01               | Drain               | Hatfield<br>Waste Drain                | Bridge           | Existing         | Permanent         |
| B-18               | Drain               | South Engine<br>Drain                  | Bridge           | Existing         | Permanent         |
| C-226              | Field Drain         | Unnamed                                | Culvert          | Existing Upgrade | Permanent         |
| C-225              | Field Drain         | Unnamed                                | Culvert          | Existing Upgrade | Permanent         |
| B-17               | Folly Drain         | Folly Drain                            | Bridge           | Existing         | Permanent         |
| B-14               | Main River          | South Engine<br>Drain & Folly<br>Drain | Bridge           | New              | Temporary         |
| B-07               | Folly Drain         | Folly Drain                            | Bridge           | Existing Upgrade | Permanent         |
| C-037              | Field Drain         | Unnamed                                | Culvert          | Existing Upgrade | Permanent         |
| C-036              | Field Drain         | Unnamed                                | Culvert          | Existing Upgrade | Permanent         |
| C-035              | Field Drain         | Unnamed                                | Culvert          | Existing Upgrade | Permanent         |
| C-152              | Field Drain         | Unnamed                                | Culvert          | New              | Temporary         |
| C-202              | Field Drain         | Unnamed                                | Culvert          | New              | Temporary         |
| C-153              | Field Drain         | Unnamed                                | Culvert          | New              | Temporary         |
| C-154              | Field Drain         | Unnamed                                | Culvert          | New              | Temporary         |
| C-038              | Field Drain         | Unnamed                                | Culvert          | Existing Upgrade | Permanent         |
| C-040              | Field Drain         | Unnamed                                | Culvert          | Existing Upgrade | Permanent         |