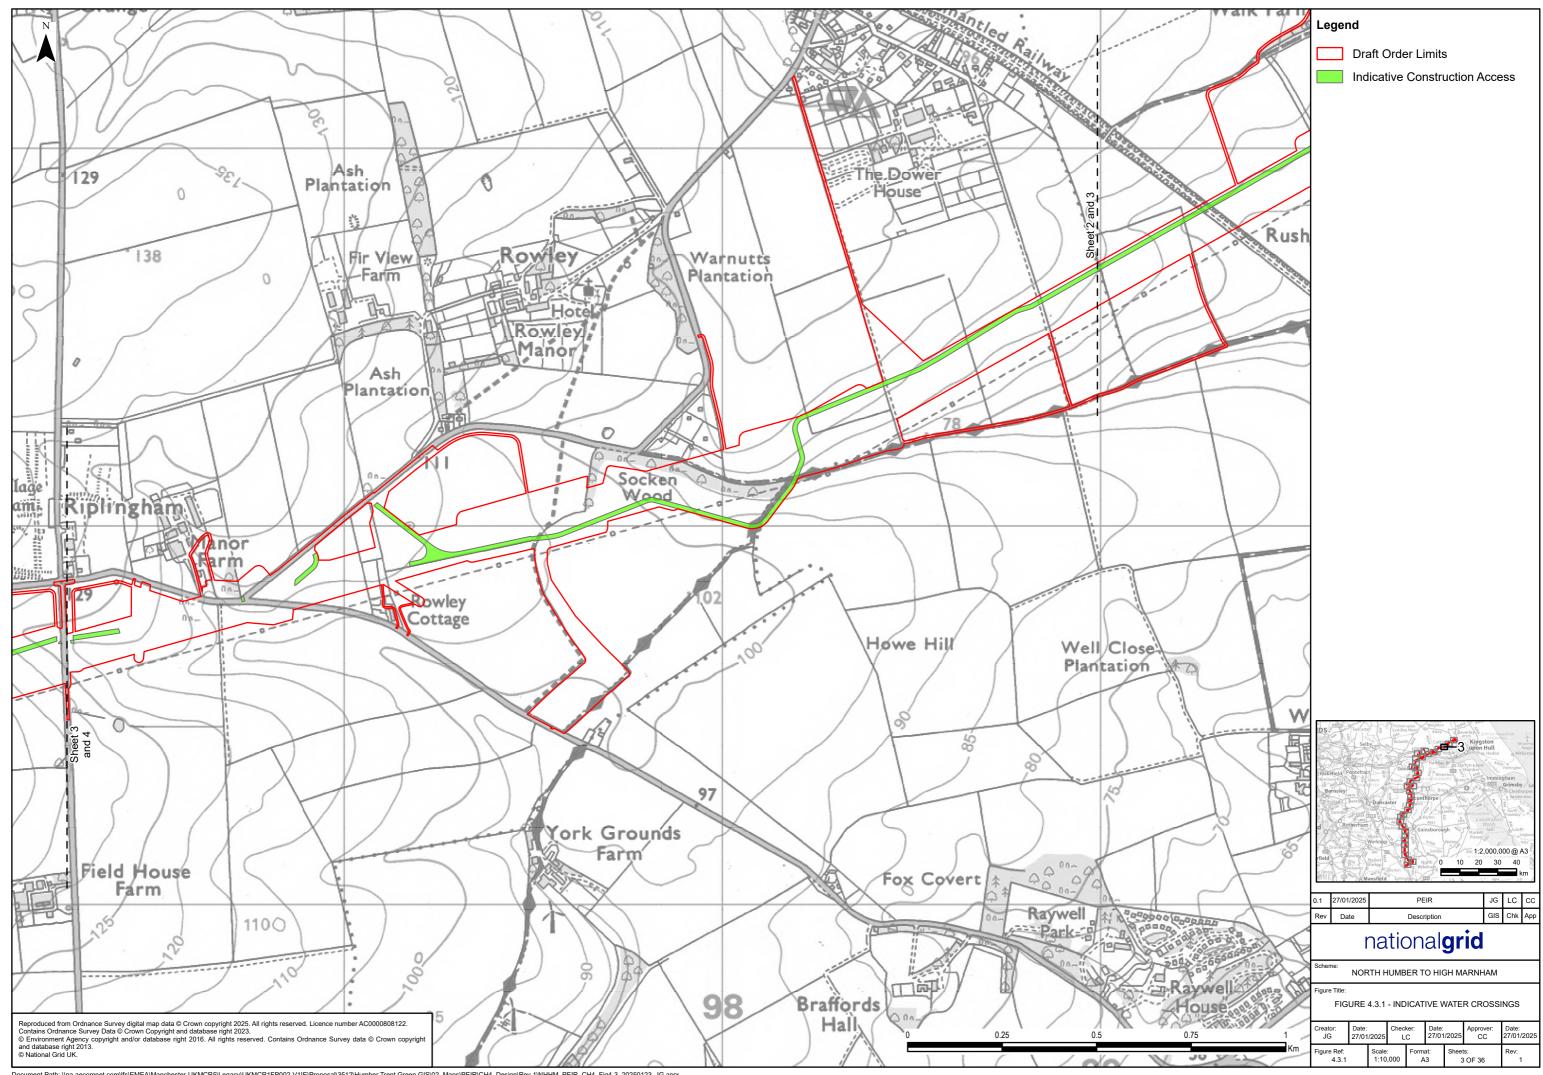

# 2. Figure 4.3.1 Indicative Watercourse Crossings

Document Path: \\na.aecomnet.com\lfs\EMEA\Manchester-UKMCR5Legacy\UKMCR1FP002-V11E\Proposal\3512\Humber Trent Green GIS\02\_Maps\PEIR\CH4\_Design\Rev 1\\NHHM\_PEIR\_CH4\_Fig4-3\_20250123\_JG.aprx