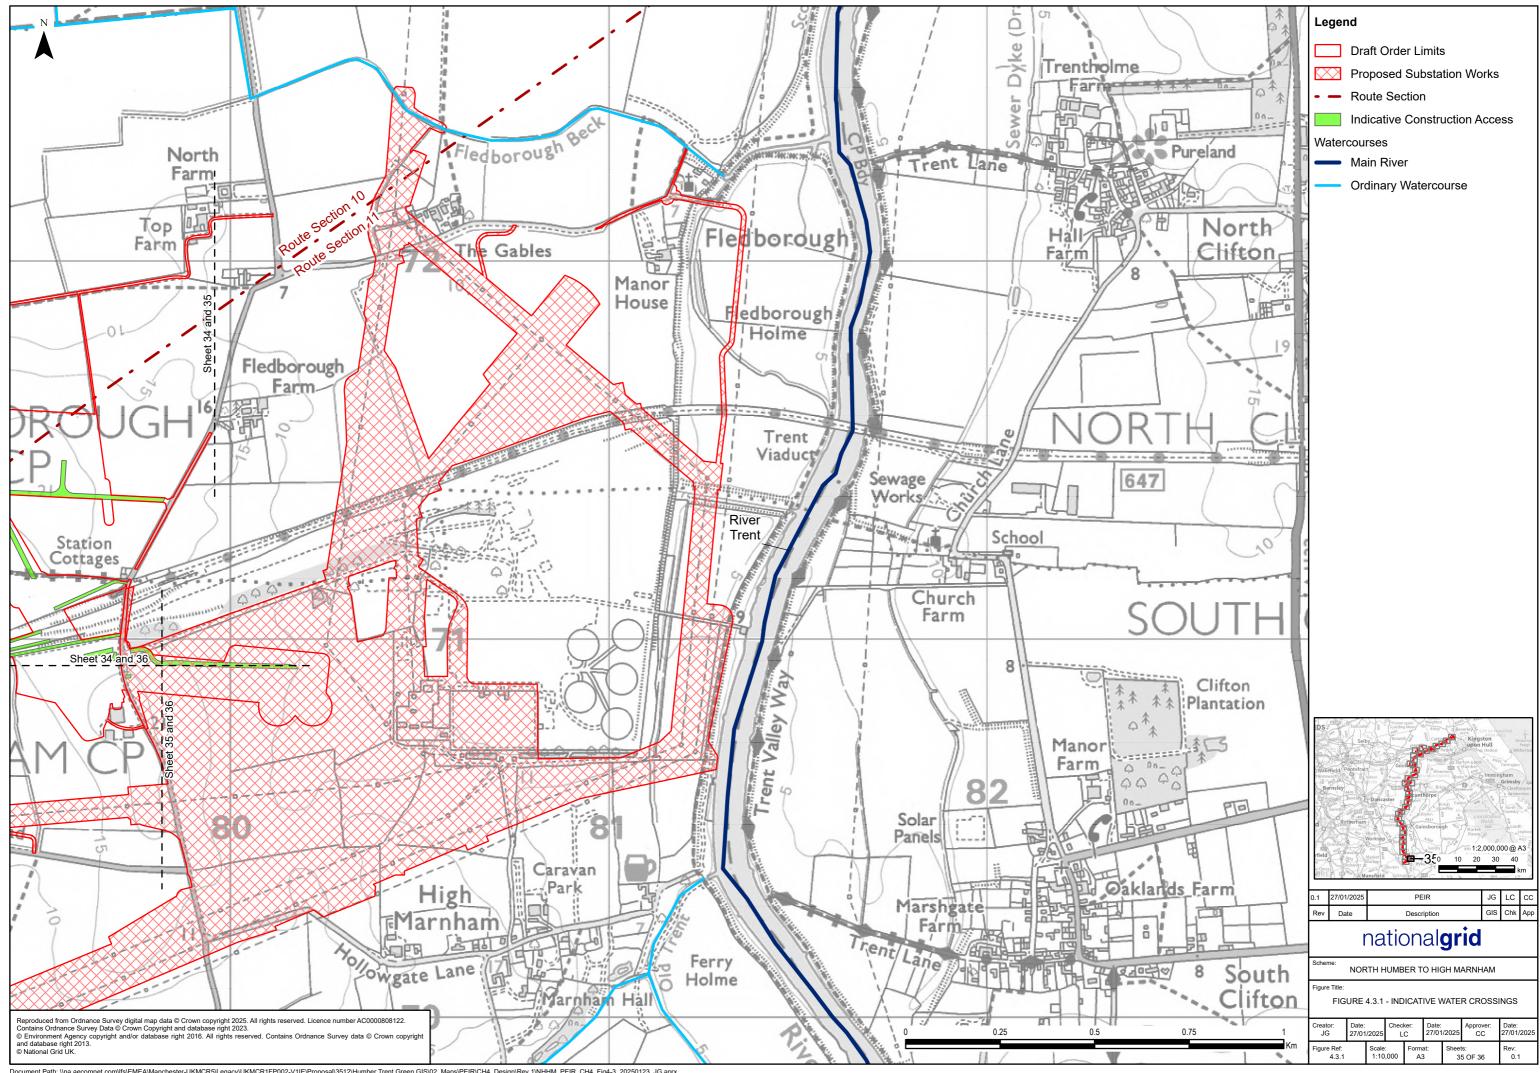

# 2. Figure 4.3.1 Indicative Watercourse Crossings

Document Path: \\na.aecomnet.com\lfs\EMEA\Manchester-UKMCR5Legacy\UKMCR1FP002-V11E\Proposal\3512\Humber Trent Green GIS\02\_Maps\PEIR\CH4\_Design\Rev 1\\NHHM\_PEIR\_CH4\_Fig4-3\_20250123\_JG.aprx