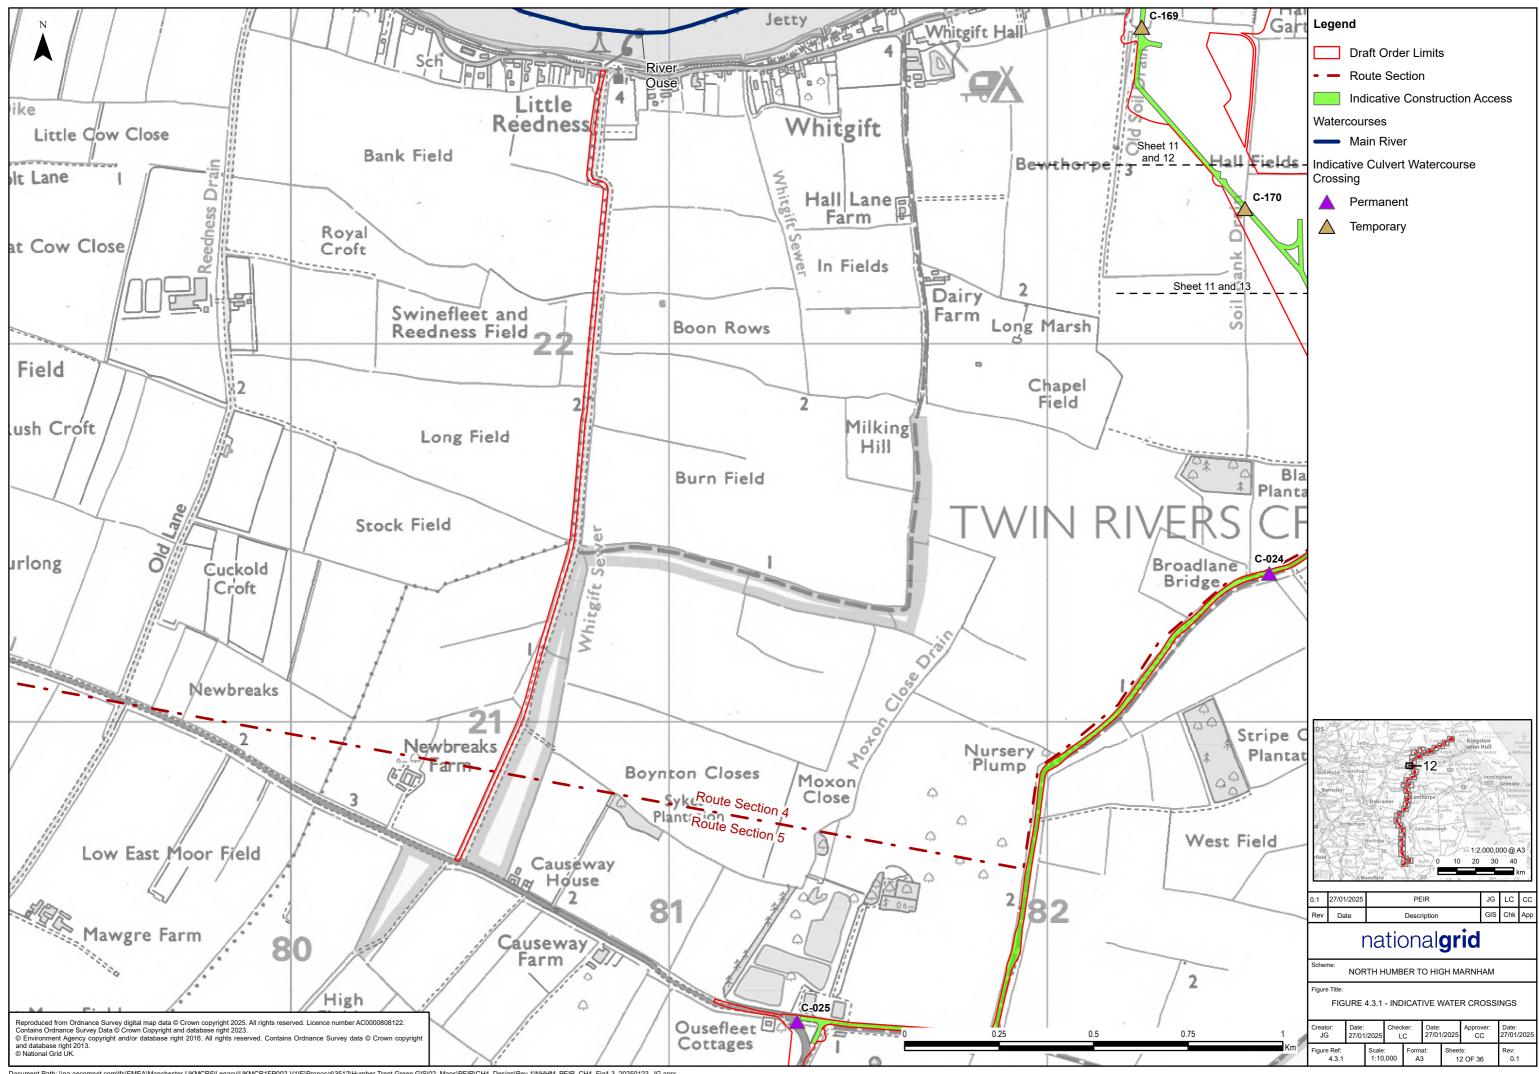

# 2. Figure 4.3.1 Indicative Watercourse Crossings

Document Path: \\na.aecomnet.com\lfs\EMEA\Manchester-UKMCR5Legacy\UKMCR1FP002-V11E\Proposal\3512\Humber Trent Green GIS\02\_Maps\PEIR\CH4\_Design\Rev 1\\NHHM\_PEIR\_CH4\_Fig4-3\_20250123\_JG.aprx