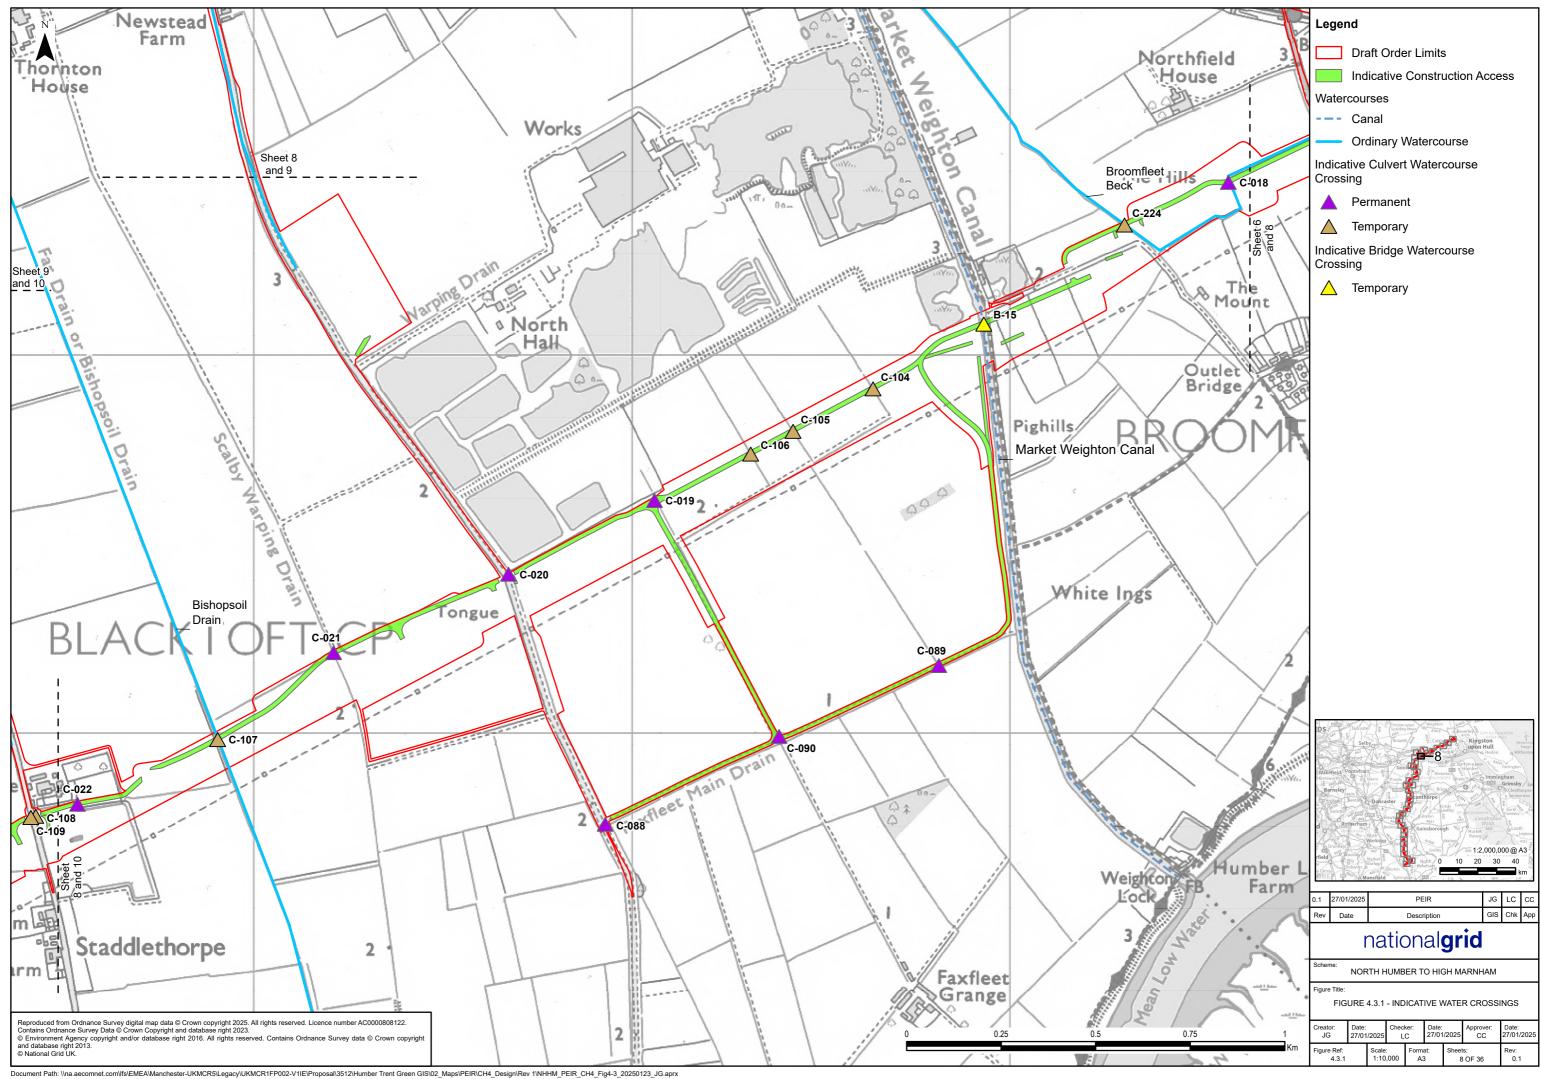

# 2. Figure 4.3.1 Indicative Watercourse Crossings

Document Path: \\na.aecomnet.com\lfs\EMEA\Manchester-UKMCR5Legacy\UKMCR1FP002-V11E\Proposal\3512\Humber Trent Green GIS\02\_Maps\PEIR\CH4\_Design\Rev 1\\NHHM\_PEIR\_CH4\_Fig4-3\_20250123\_JG.aprx

Table 1.1 – Indicative bridge and culvert schedule

| Crossing reference | Watercourse<br>type | Name                        | Crossing<br>type | New/existing     | Proposed duration |
|--------------------|---------------------|-----------------------------|------------------|------------------|-------------------|
| C-010              | Field Drain         | Unnamed                     | Culvert          | Existing Upgrade | Permanent         |
| C-011              | Field Drain         | Unnamed                     | Culvert          | Existing Upgrade | Permanent         |
| C-012              | Field Drain         | Unnamed                     | Culvert          | Existing Upgrade | Permanent         |
| C-013              | Field Drain         | Unnamed                     | Culvert          | Existing Upgrade | Permanent         |
| C-084              | Beck                | Broomfleet<br>Beck          | Culvert          | Existing Upgrade | Permanent         |
| C-103              | Field Drain         | Unnamed                     | Culvert          | New              | Temporary         |
| C-015              | Field Drain         | Unnamed                     | Culvert          | Existing Upgrade | Permanent         |
| C-083              | Field Drain         | Unnamed                     | Culvert          | Existing Upgrade | Permanent         |
| C-164              | Field Drain         | Unnamed                     | Culvert          | New              | Temporary         |
| C-014              | Field Drain         | Unnamed                     | Culvert          | Existing Upgrade | Permanent         |
| C-086              | Field Drain         | Unnamed                     | Culvert          | Existing Upgrade | Permanent         |
| C-017              | Field Drain         | Unnamed                     | Culvert          | Existing Upgrade | Permanent         |
| C-016              | Field Drain         | Unnamed                     | Culvert          | Existing Upgrade | Permanent         |
| C-094              | Beck                | Broomfleet<br>Beck          | Culvert          | Existing Upgrade | Permanent         |
| C-018              | Beck                | Broomfleet<br>Beck          | Culvert          | Existing Upgrade | Permanent         |
| C-224              | Beck                | Broomfleet<br>Beck          | Culvert          | New              | Temporary         |
| B-15               | Main River          | Market<br>Weighton<br>Canal | Bridge           | New              | Temporary         |
| C-104              | Field Drain         | Unnamed                     | Culvert          | New              | Temporary         |
| C-105              | Field Drain         | Unnamed                     | Culvert          | New              | Temporary         |
| C-106              | Field Drain         | Unnamed                     | Culvert          | New              | Temporary         |
| C-019              | Field Drain         | Unnamed                     | Culvert          | Existing Upgrade | Permanent         |
| C-020              | Field Drain         | Unnamed                     | Culvert          | Existing Upgrade | Permanent         |
| C-021              | Field Drain         | Unnamed                     | Culvert          | Existing Upgrade | Permanent         |
| C-089              | Field Drain         | Unnamed                     | Culvert          | Existing Upgrade | Permanent         |
| C-090              | Field Drain         | Field Drain                 | Culvert          | Existing Upgrade | Permanent         |

| Crossing reference | Watercourse<br>type | Name                       | Crossing<br>type | New/existing     | Proposed duration |
|--------------------|---------------------|----------------------------|------------------|------------------|-------------------|
| C-107              | Drain               | Bishopsoil<br>Drain        | Culvert          | New              | Temporary         |
| C-022              | Field Drain         | Field Drain                | Culvert          | Existing Upgrade | Permanent         |
| C-108              | Field Drain         | Field Drain                | Culvert          | New              | Temporary         |
| C-109              | Field Drain         | Field Drain                | Culvert          | New              | Temporary         |
| C-088              | Field Drain         | Field Drain                | Culvert          | Existing Upgrade | Permanent         |
| C-110              | Field Drain         | Field Drain                | Culvert          | New              | Temporary         |
| C-167              | Drain               | Blacktoft<br>Warping Drain | Culvert          | New              | Temporary         |
| C-168              | Drain               | Bellasize<br>Drain         | Culvert          | New              | Temporary         |
| C-076              | Field Drain         | Field Drain                | Culvert          | Existing Upgrade | Permanent         |
| C-189              | Field Drain         | Field Drain                | Culvert          | New              | Temporary         |
| Route Sect         | ion 4               |                            |                  |                  |                   |
| C-171              | Field Drain         | Unnamed                    | Culvert          |                  | Temporary         |
| C-169              | Field Drain         | Unnamed                    | Culvert          |                  | Temporary         |
| C-170              | Field Drain         | Unnamed                    | Culvert          |                  | Temporary         |
| C-172              | Field Drain         | Unnamed                    | Culvert          |                  | Temporary         |
| Route Sect         | ion 5               |                            |                  |                  |                   |
| C-023              | Field Drain         | Unnamed                    | Culvert          | Existing Upgrade | Permanent         |
| C-111              | Field Drain         | Unnamed                    | Culvert          | New              | Temporary         |
| C-024              | Field Drain         | Unnamed                    | Culvert          | Existing Upgrade | Permanent         |
| C-026              | Field Drain         | Unnamed                    | Culvert          | Existing Upgrade | Permanent         |
| C-112              | Field Drain         | Unnamed                    | Culvert          | New              | Temporary         |
| C-113              | Field Drain         | Unnamed                    | Culvert          | New              | Temporary         |
| B-06               | Drain               | Adlingfleet<br>Drain       | Bridge           | Existing Upgrade | Permanent         |
| C-025              | Field Drain         | Unnamed                    | Culvert          | Existing Upgrade | Permanent         |
| C-028              | Field Drain         | Unnamed                    | Culvert          | Existing Upgrade | Permanent         |
| C-027              | Field Drain         | Unnamed                    | Culvert          | Existing Upgrade | Permanent         |
| C-114              | Field Drain         | Unnamed                    | Culvert          | New              | Temporary         |