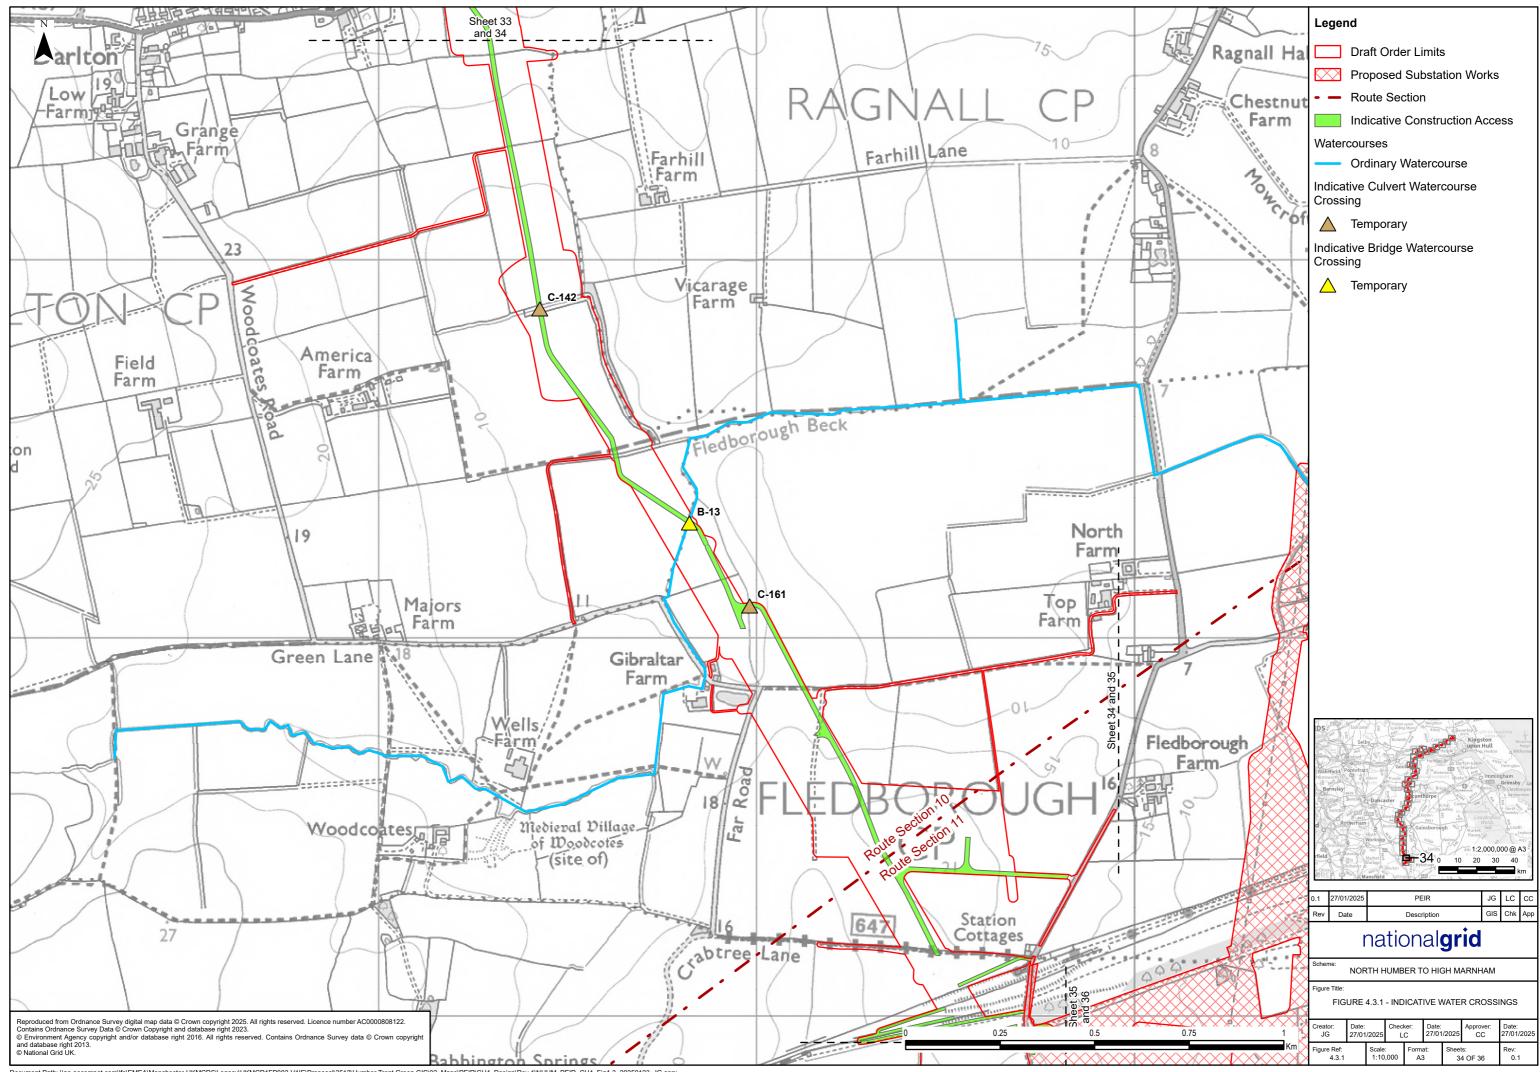

| Crossing reference | Watercourse<br>type | Name                | Crossing<br>type | New/existing     | Proposed duration |
|--------------------|---------------------|---------------------|------------------|------------------|-------------------|
| C-069              | Field Drain         | Unnamed             | Culvert          | Existing Upgrade | Permanent         |
| C-139              | Field Drain         | Unnamed             | Culvert          | New              | Temporary         |
| C-099              | Field Drain         | Unnamed             | Culvert          | Existing Upgrade | Permanent         |
| C-205              | Field Drain         | Unnamed             | Culvert          | New              | Temporary         |
| C-207              | Field Drain         | Unnamed             | Culvert          | New              | Temporary         |
| C-206              | Field Drain         | Unnamed             | Culvert          | New              | Temporary         |
| C-151              | Field Drain         | Unnamed             | Culvert          | New              | Temporary         |
| C-208              | Field Drain         | Unnamed             | Culvert          | New              | Temporary         |
| C-140              | Field Drain         | Unnamed             | Culvert          | New              | Temporary         |
| C-200              | Field Drain         | Unnamed             | Culvert          | New              | Temporary         |
| C-141              | Field Drain         | Unnamed             | Culvert          | New              | Temporary         |
| C-160              | Field Drain         | Unnamed             | Culvert          | New              | Temporary         |
| C-210              | Field Drain         | Unnamed             | Culvert          | New              | Temporary         |
| C-211              | Field Drain         | Unnamed             | Culvert          | New              | Temporary         |
| B-12               | Main River          | East Drayton        | Bridge           | New              | Temporary         |
| C-195              | Field Drain         | Unnamed             | Culvert          | New              | Temporary         |
| C-142              | Field Drain         | Unnamed             | Culvert          | New              | Temporary         |
| B-13               | Beck                | Fledborough<br>Beck | Bridge           | New              | Temporary         |
| C-161              | Field Drain         | Unnamed             | Culvert          | New              | Temporary         |

# 2. Figure 4.3.1 Indicative Watercourse Crossings

Document Path: \\na.aecomnet.com\lfs\EMEA\Manchester-UKMCR5Legacy\UKMCR1FP002-V11E\Proposal\3512\Humber Trent Green GIS\02\_Maps\PEIR\CH4\_Design\Rev 1\\NHHM\_PEIR\_CH4\_Fig4-3\_20250123\_JG.aprx