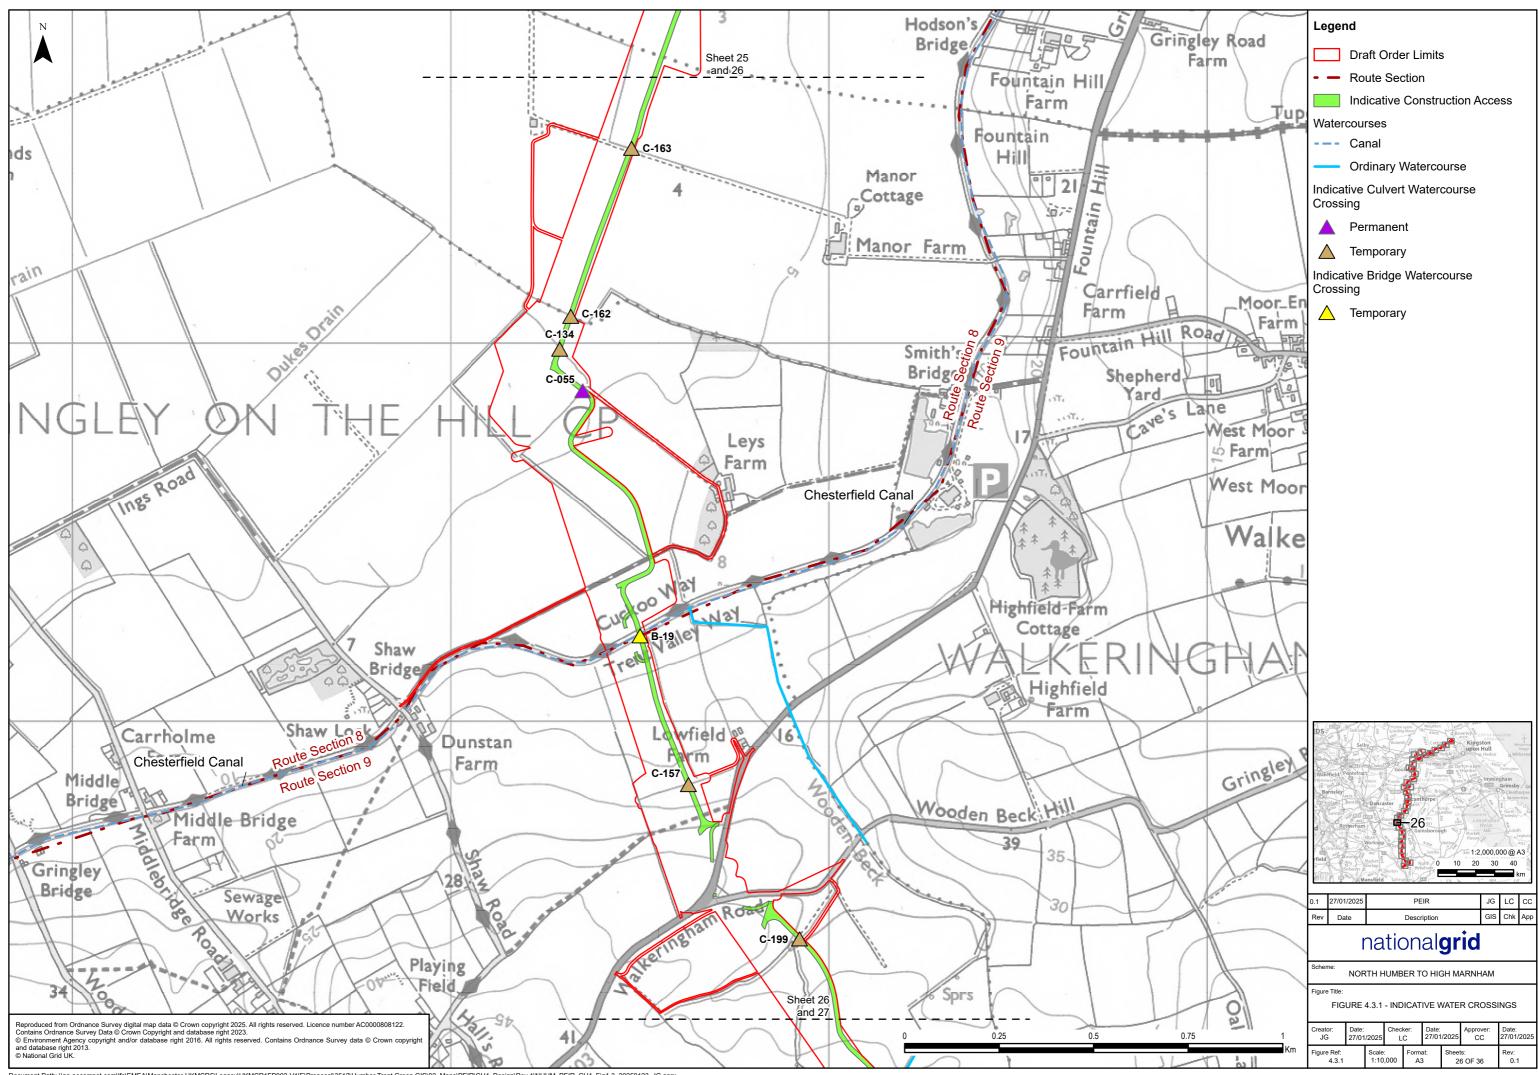

| Crossing reference | Watercourse<br>type | Name                  | Crossing<br>type | New/existing     | Proposed duration |
|--------------------|---------------------|-----------------------|------------------|------------------|-------------------|
| C-156              | Field Drain         | Unnamed               | Culvert          | New              | Temporary         |
| C-179              | Field Drain         | Unnamed               | Culvert          | New              | Temporary         |
| C-048              | Field Drain         | Unnamed               | Culvert          | Existing Upgrade | Permanent         |
| C-203              | Field Drain         | Unnamed               | Culvert          | New              | Temporary         |
| C-204              | Field Drain         | Unnamed               | Culvert          | New              | Temporary         |
| C-130              | Field Drain         | Unnamed               | Culvert          | New              | Temporary         |
| C-097              | Field Drain         | Unnamed               | Culvert          | Existing Upgrade | Permanent         |
| C-081              | Field Drain         | Unnamed               | Culvert          | Existing Upgrade | Permanent         |
| C-080              | Field Drain         | Unnamed               | Culvert          | Existing Upgrade | Permanent         |
| C-131              | Field Drain         | Unnamed               | Culvert          | New              | Temporary         |
| Route Sect         | ion 8               |                       |                  |                  |                   |
| C-197              | Field Drain         | Unnamed               | Culvert          | New              | Temporary         |
| C-180              | Field Drain         | Unnamed               | Culvert          | New              | Temporary         |
| C-132              | Field Drain         | Unnamed               | Culvert          | New              | Temporary         |
| C-093              | Field Drain         | Unnamed               | Culvert          | Existing Upgrade | Permanent         |
| C-181              | Field Drain         | Unnamed               | Culvert          | New              | Temporary         |
| C-212              | Field Drain         | Unnamed               | Culvert          | New              | Temporary         |
| C-050              | Field Drain         | Unnamed               | Culvert          | Existing Upgrade | Permanent         |
| C-198              | Drain               | Tindale Bank<br>Drain | Culvert          | New              | Temporary         |
| C-220              | Field Drain         | Unnamed               | Culvert          | New              | Temporary         |
| C-049              | Field Drain         | Unnamed               | Culvert          | Existing Upgrade | Permanent         |
| C-098              | Field Drain         | Unnamed               | Culvert          | Existing Upgrade | Permanent         |
| C-051              | Field Drain         | Unnamed               | Culvert          | Existing Upgrade | Permanent         |
| C-052              | Field Drain         | Unnamed               | Culvert          | Existing Upgrade | Permanent         |
| C-053              | Field Drain         | Unnamed               | Culvert          | Existing Upgrade | Permanent         |
| C-054              | Field Drain         | Unnamed               | Culvert          | Existing Upgrade | Permanent         |
| C-070              | Field Drain         | Unnamed               | Culvert          | Existing Upgrade | Permanent         |
| C-194              | Drain               | Carr Ings<br>Drain    | Culvert          | New              | Temporary         |
|                    |                     |                       |                  |                  |                   |

| Crossing   | Watercourse | Name                  | Crossing | New/existing     | Proposed  |
|------------|-------------|-----------------------|----------|------------------|-----------|
| reference  | type        |                       | type     | -                | duration  |
| C-192      | Field Drain | Unnamed               | Culvert  | New              | Temporary |
| C-133      | Field Drain | Unnamed               | Culvert  | New              | Temporary |
| C-163      | Field Drain | Unnamed               | Culvert  | New              | Temporary |
| C-162      | Field Drain | Unnamed               | Culvert  | New              | Temporary |
| C-134      | Field Drain | Unnamed               | Culvert  | New              | Temporary |
| C-055      | Field Drain | Unnamed               | Culvert  | Existing Upgrade | Permanent |
| B-19       | Canal       | Chesterfield<br>Canal | Bridge   | New              | Temporary |
| Route Sect | ion 9       |                       |          |                  |           |
| C-157      | Field Drain | Unnamed               | Culvert  | New              | Temporary |
| C-199      | Field Drain | Unnamed               | Culvert  | New              | Temporary |
| C-158      | Field Drain | Unnamed               | Culvert  | New              | Temporary |
| C-183      | Field Drain | Unnamed               | Culvert  | New              | Temporary |
| C-136      | Field Drain | Unnamed               | Culvert  | New              | Temporary |
| C-182      | Field Drain | Unnamed               | Culvert  | New              | Temporary |
| C-135      | Field Drain | Unnamed               | Culvert  | New              | Temporary |
| C-185      | Field Drain | Unnamed               | Culvert  | New              | Temporary |
| C-184      | Field Drain | Unnamed               | Culvert  | New              | Temporary |
| C-159      | Field Drain | Unnamed               | Culvert  | New              | Temporary |
| C-222      | Field Drain | Unnamed               | Culvert  | New              | Temporary |
| C-186      | Field Drain | Unnamed               | Culvert  | New              | Temporary |
| C-137      | Field Drain | Unnamed               | Culvert  | New              | Temporary |
| C-138      | Field Drain | Unnamed               | Culvert  | New              | Temporary |
| Route Sect | ion 10      |                       |          |                  |           |
| C-091      | Field Drain | Unnamed               | Culvert  | Existing Upgrade | Permanent |
| B-16       | Beck        | Wheatley<br>Beck      | Bridge   | New              | Temporary |
| C-221      | Field Drain | Unnamed               | Culvert  | New              | Temporary |
| C-056      | Field Drain | Unnamed               | Culvert  | Existing Upgrade | Permanent |
| C-187      | Field Drain | Unnamed               | Culvert  | New              | Temporary |