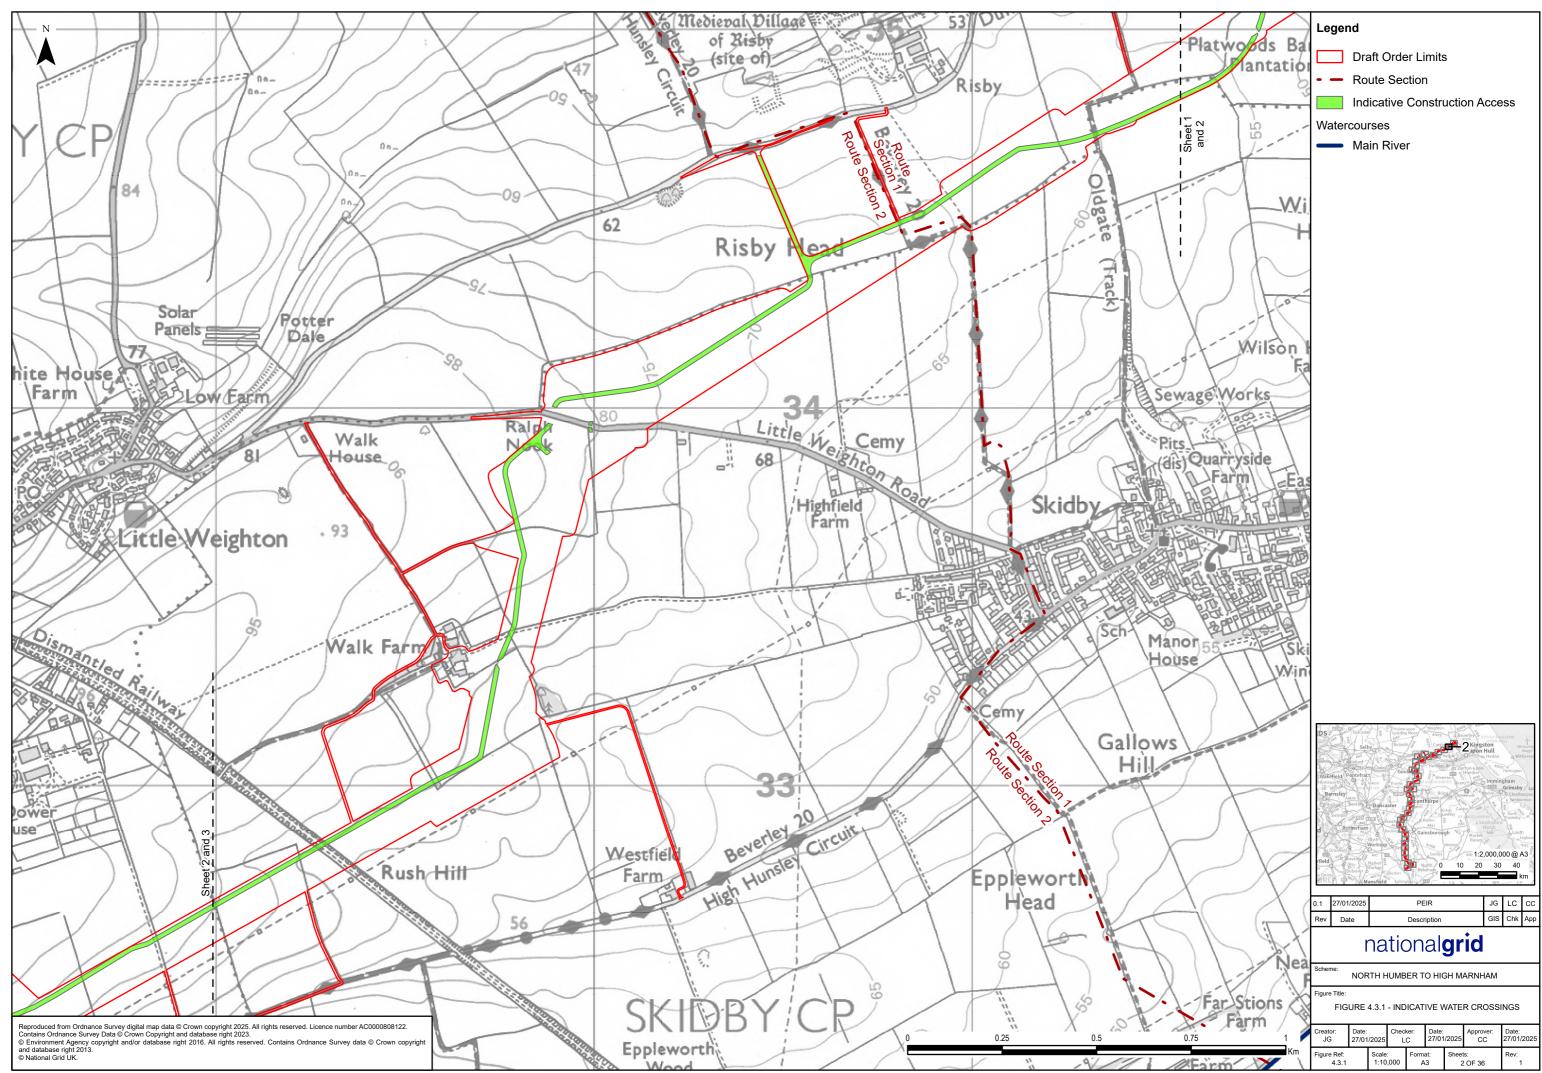

# 2. Figure 4.3.1 Indicative Watercourse Crossings

Document Path: \\na.aecomnet.com\lfs\EMEA\Manchester-UKMCR5Legacy\UKMCR1FP002-V11E\Proposal\3512\Humber Trent Green GIS\02\_Maps\PEIR\CH4\_Design\Rev 1\\NHHM\_PEIR\_CH4\_Fig4-3\_20250123\_JG.aprx