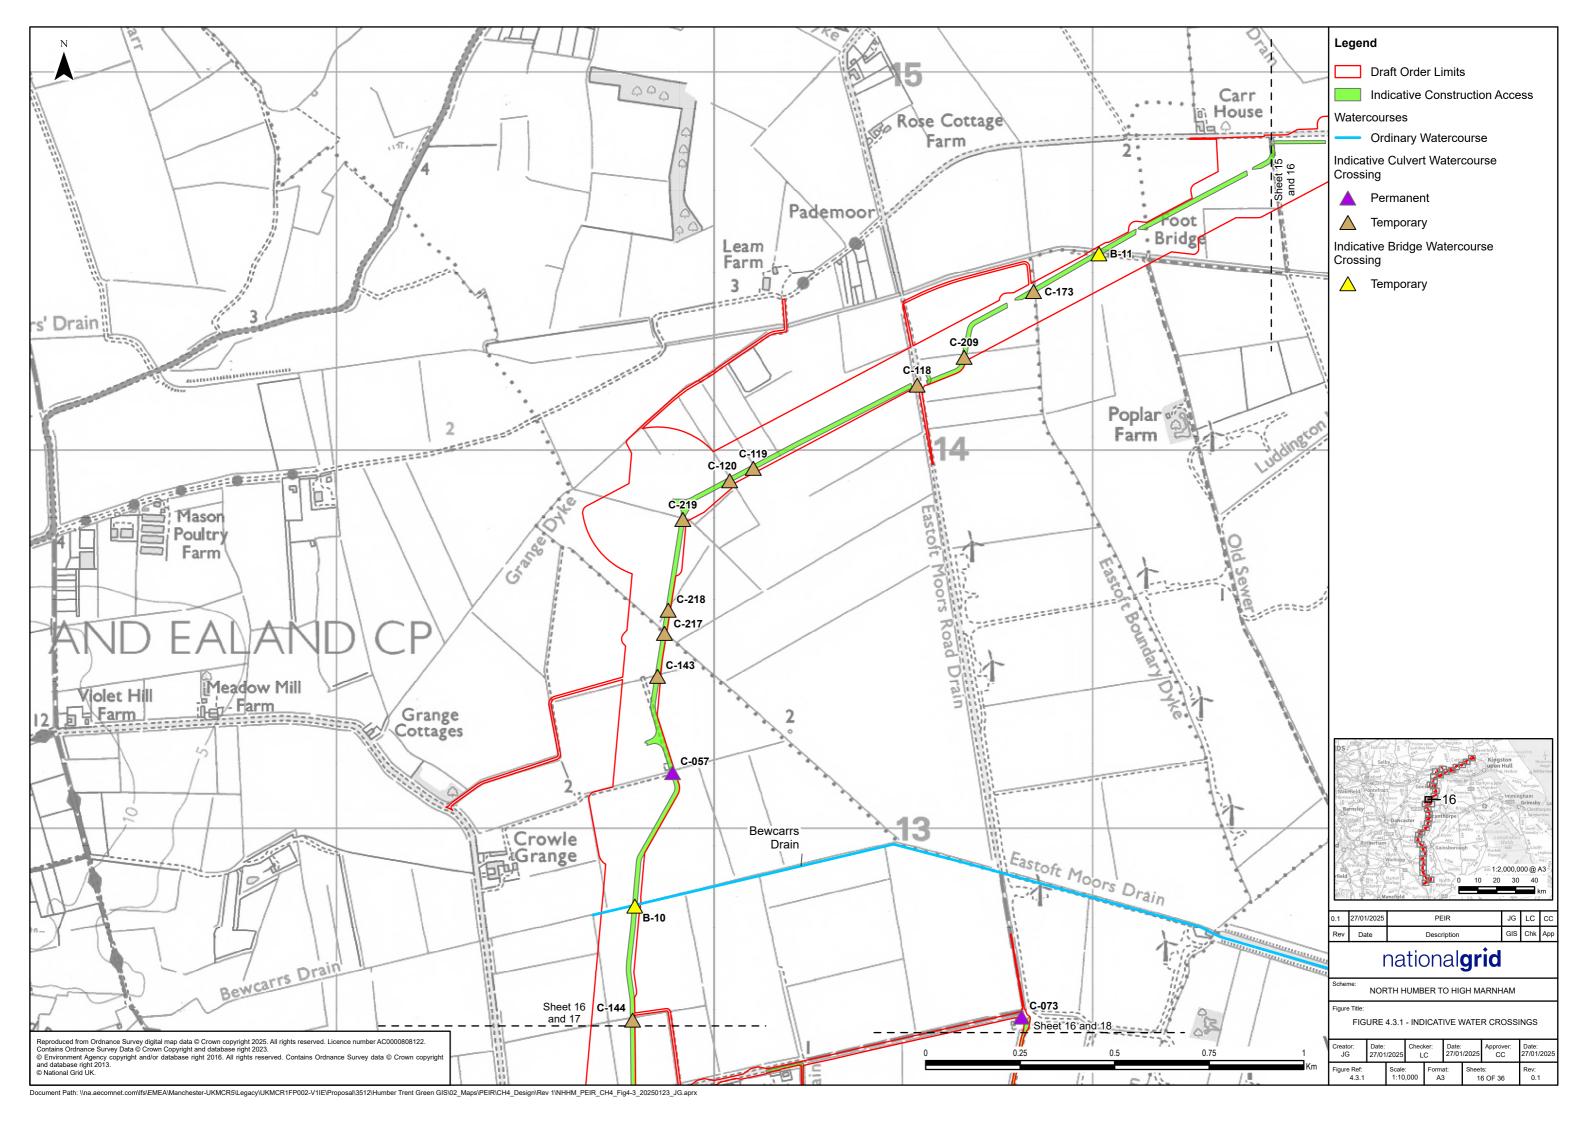

| Crossing reference | Watercourse<br>type | Name                        | Crossing<br>type | New/existing     | Proposed duration |
|--------------------|---------------------|-----------------------------|------------------|------------------|-------------------|
| C-115              | Field Drain         | Unnamed                     | Culvert          | New              | Temporary         |
| C-029              | Field Drain         | Unnamed                     | Culvert          | Existing Upgrade | Permanent         |
| C-216              | Field Drain         | Unnamed                     | Culvert          | New              | Temporary         |
| C-116              | Field Drain         | Unnamed                     | Culvert          | New              | Temporary         |
| C-117              | Field Drain         | Unnamed                     | Culvert          | New              | Temporary         |
| C-030              | Field Drain         | Unnamed                     | Culvert          | Existing Upgrade | Permanent         |
| C-067              | Field Drain         | Unnamed                     | Culvert          | Existing Upgrade | Permanent         |
| C-068              | Field Drain         | Unnamed                     | Culvert          | Existing Upgrade | Permanent         |
| C-031              | Field Drain         | Unnamed                     | Culvert          | Existing Upgrade | Permanent         |
| C-213              | Field Drain         | Unnamed                     | Culvert          | New              | Temporary         |
| Route Sect         | ion 6               |                             |                  |                  |                   |
| C-032              | Field Drain         | Unnamed                     | Culvert          | Existing Upgrade | Permanent         |
| C-033              | Field Drain         | Unnamed                     | Culvert          | Existing Upgrade | Permanent         |
| C-034              | Field Drain         | Unnamed                     | Culvert          | Existing Upgrade | Permanent         |
| B-11               | Paupers' Drain      | Paupers'<br>Drain           | Bridge           | New              | Temporary         |
| C-173              | Dyke                | Eastoft<br>Boundary<br>Dyke | Culvert          | New              | Temporary         |
| C-209              | Dyke                | Eastoft<br>Boundary<br>Dyke | Culvert          | New              | Temporary         |
| C-118              | Field Drain         | Unnamed                     | Culvert          | New              | Temporary         |
| C-119              | Field Drain         | Unnamed                     | Culvert          | New              | Temporary         |
| C-120              | Field Drain         | Unnamed                     | Culvert          | New              | Temporary         |
| C-219              | Field Drain         | Unnamed                     | Culvert          | New              | Temporary         |
| C-218              | Field Drain         | Unnamed                     | Culvert          | New              | Temporary         |
| C-217              | Field Drain         | Unnamed                     | Culvert          | New              | Temporary         |
| C-143              | Field Drain         | Unnamed                     | Culvert          | New              | Temporary         |
| C-057              | Field Drain         | Unnamed                     | Culvert          | Existing Upgrade | Permanent         |
| B-10               | Drain               | Bewcarrs<br>Drain           | Bridge           | New              | Temporary         |

| Crossing reference | Watercourse<br>type | Name                                              | Crossing<br>type | New/existing     | Proposed duration |
|--------------------|---------------------|---------------------------------------------------|------------------|------------------|-------------------|
| C-073              | Field Drain         | Unnamed                                           | Culvert          | Existing Upgrade | Permanent         |
| C-144              | Field Drain         | Unnamed                                           | Culvert          | New              | Temporary         |
| C-058              | Field Drain         | Unnamed                                           | Culvert          | Existing Upgrade | Permanent         |
| C-059              | Field Drain         | Unnamed                                           | Culvert          | Existing Upgrade | Permanent         |
| C-060              | Field Drain         | Unnamed                                           | Culvert          | Existing Upgrade | Permanent         |
| C-061              | Field Drain         | Unnamed                                           | Culvert          | Existing Upgrade | Permanent         |
| C-062              | Field Drain         | Unnamed                                           | Culvert          | Existing Upgrade | Permanent         |
| C-096              | Field Drain         | Unnamed                                           | Culvert          | Existing Upgrade | Permanent         |
| C-145              | Field Drain         | Unnamed                                           | Culvert          | New              | Temporary         |
| C-071              | Field Drain         | Unnamed                                           | Culvert          | Existing Upgrade | Permanent         |
| C-188              | Field Drain         | Unnamed                                           | Culvert          | New              | Temporary         |
| C-166              | Field Drain         | Unnamed                                           | Culvert          | New              | Temporary         |
| C-095              | Field Drain         | Unnamed                                           | Culvert          | Existing Upgrade | Permanent         |
| C-063              | Field Drain         | Unnamed                                           | Culvert          | Existing Upgrade | Permanent         |
| C-072              | Field Drain         | Unnamed                                           | Culvert          | Existing Upgrade | Permanent         |
| C-165              | Field Drain         | Unnamed                                           | Culvert          | New              | Temporary         |
| C-082              | Field Drain         | Unnamed                                           | Culvert          | Existing Upgrade | Permanent         |
| C-074              | Field Drain         | Unnamed                                           | Culvert          | Existing Upgrade | Permanent         |
| C-190              | Field Drain         | Unnamed                                           | Culvert          | New              | Temporary         |
| C-191              | Field Drain         | Unnamed                                           | Culvert          | New              | Temporary         |
| C-004              | Field Drain         | Unnamed                                           | Culvert          | Existing         | Permanent         |
| C-064              | Field Drain         | Unnamed                                           | Culvert          | Existing Upgrade | Permanent         |
| B-05               | Main River          | North Soak<br>Drain                               | Bridge           | Existing         | Permanent         |
| B-03               | Canal               | Sheffield and<br>South<br>Yorkshire<br>Navigation | Bridge           | Existing         | Permanent         |
| B-04               | Main River          | South Soak<br>Drain                               | Bridge           | Existing         | Permanent         |
| C-146              | Field Drain         | Unnamed                                           | Culvert          | New              | Temporary         |