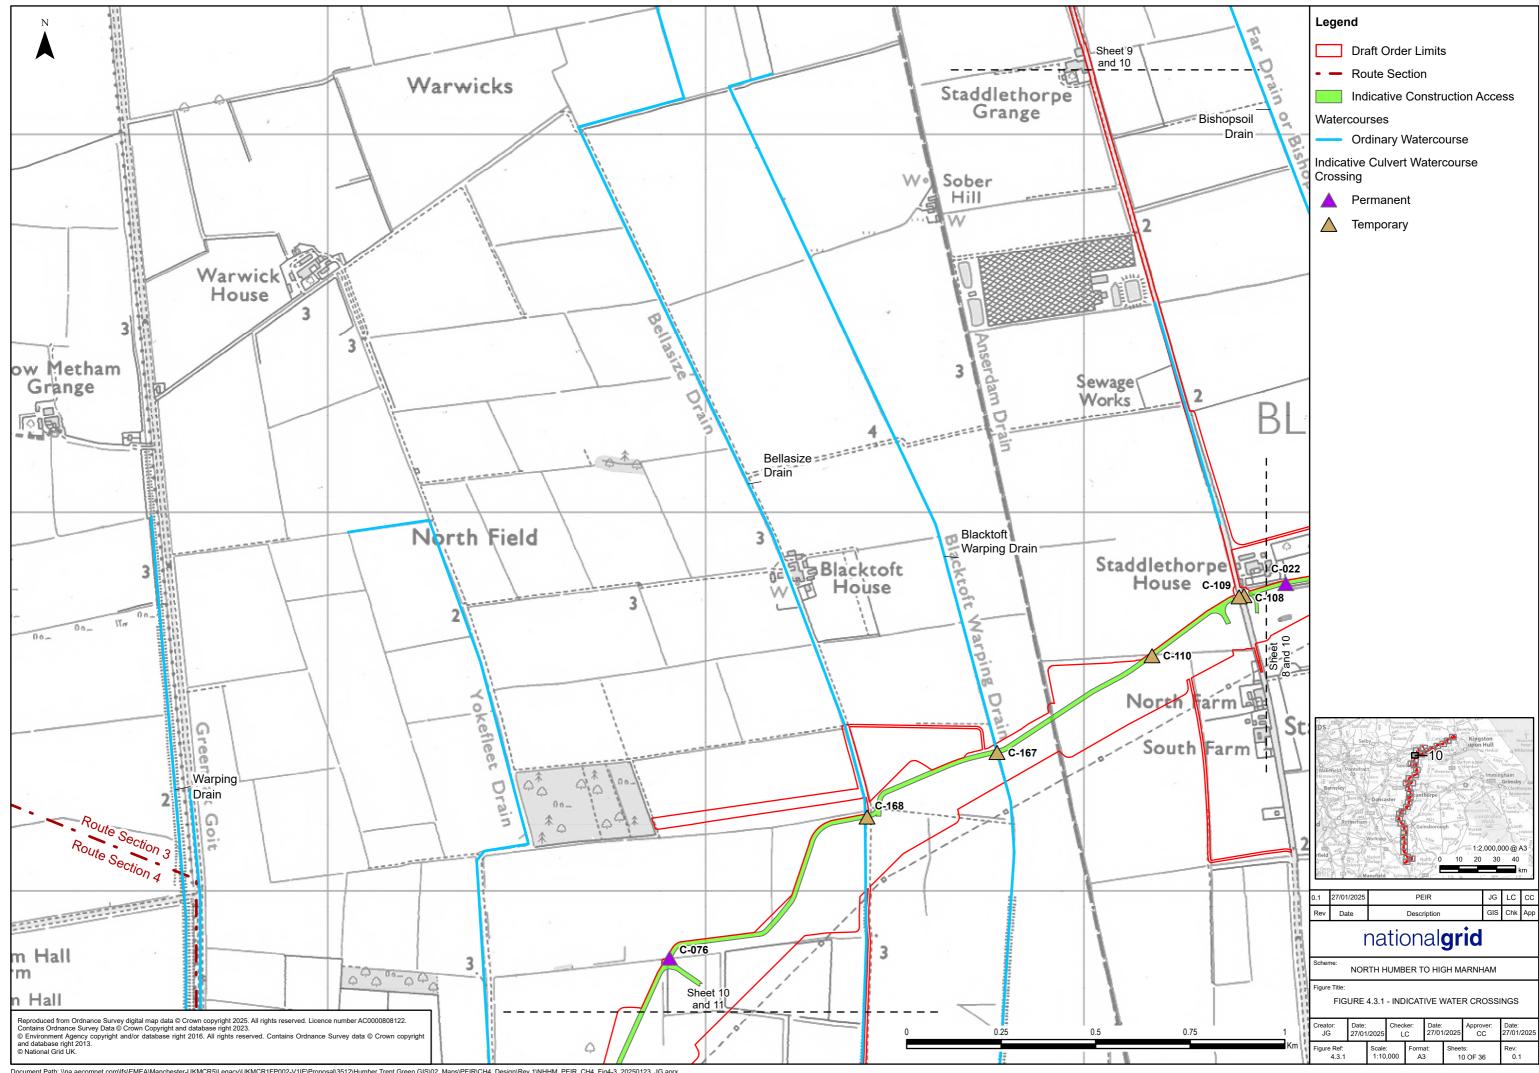

# 2. Figure 4.3.1 Indicative Watercourse Crossings

Document Path: \\na.aecomnet.com\lfs\EMEA\Manchester-UKMCR5Legacy\UKMCR1FP002-V11E\Proposal\3512\Humber Trent Green GIS\02\_Maps\PEIR\CH4\_Design\Rev 1\\NHHM\_PEIR\_CH4\_Fig4-3\_20250123\_JG.aprx