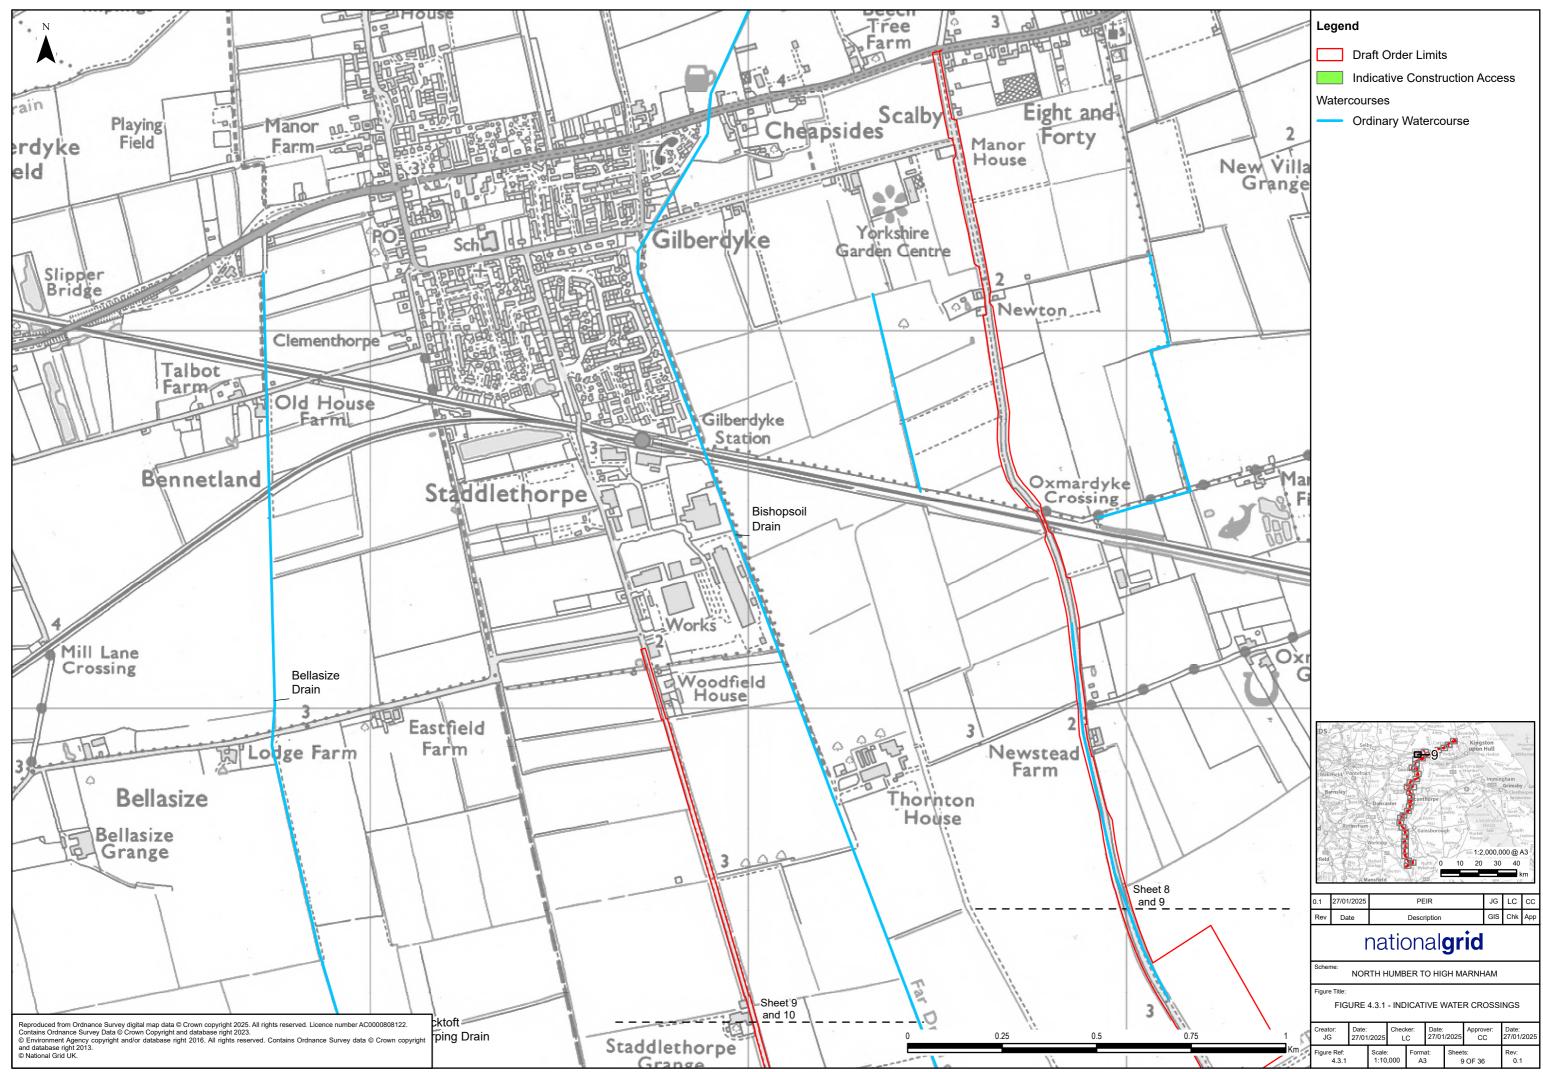

# 2. Figure 4.3.1 Indicative Watercourse Crossings

Document Path: \\na.aecomnet.com\lfs\EMEA\Manchester-UKMCR5Legacy\UKMCR1FP002-V11E\Proposal\3512\Humber Trent Green GIS\02\_Maps\PEIR\CH4\_Design\Rev 1\\NHHM\_PEIR\_CH4\_Fig4-3\_20250123\_JG.aprx