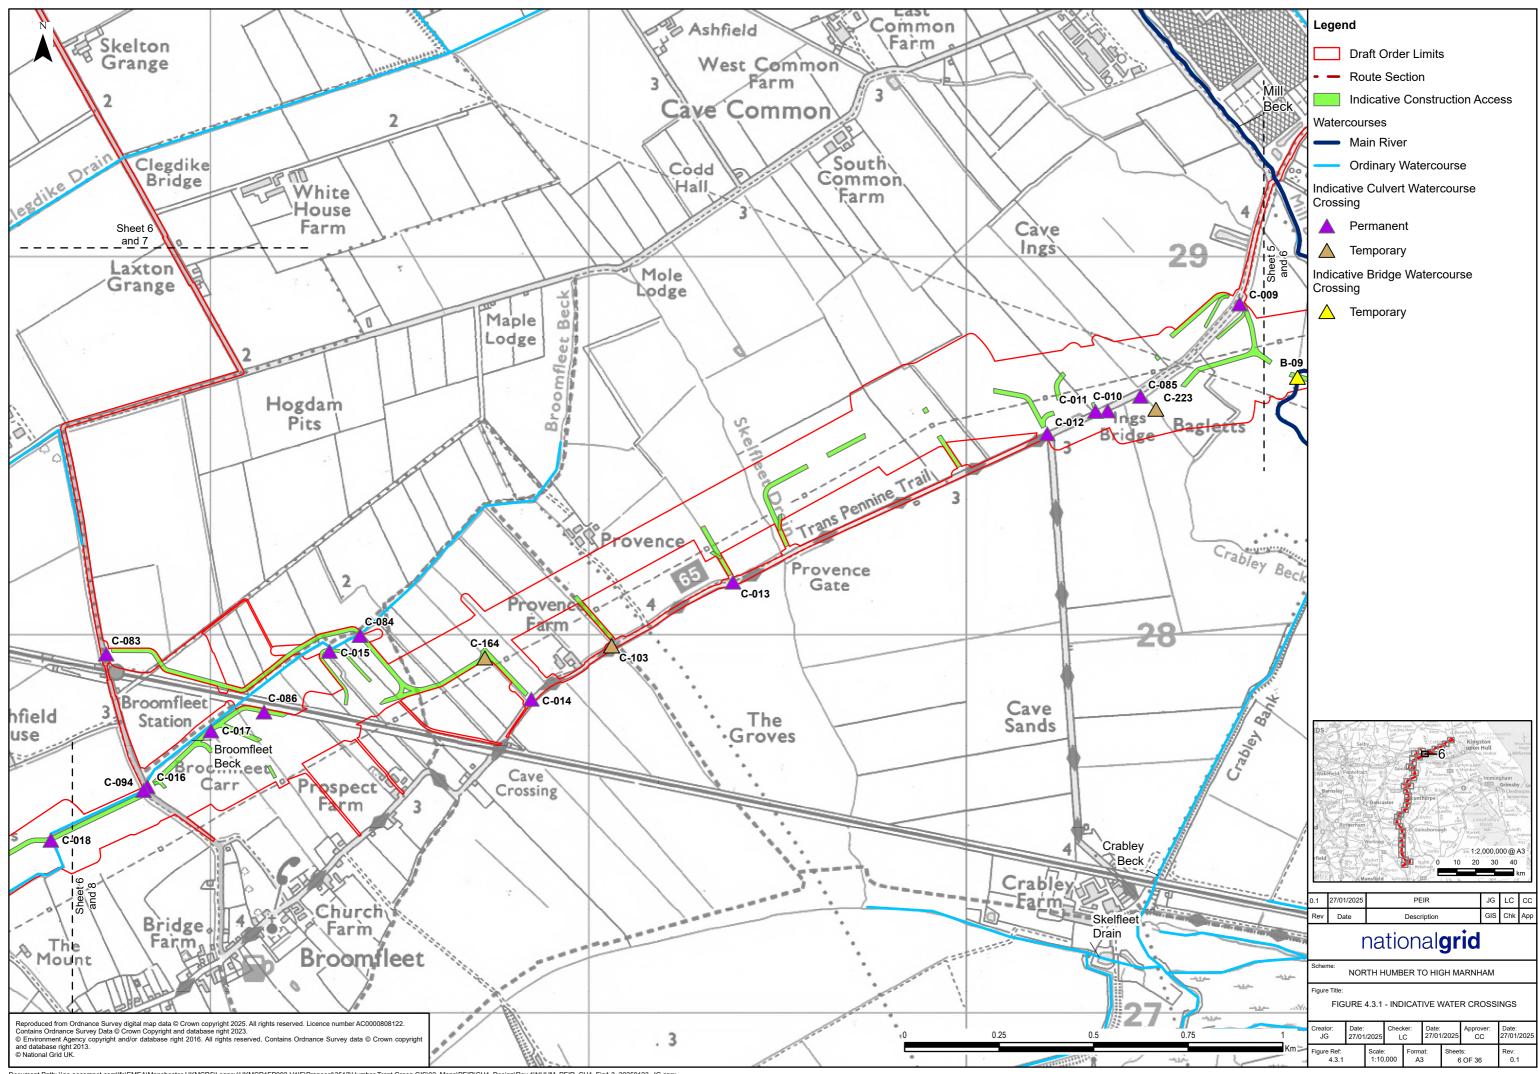

# 2. Figure 4.3.1 Indicative Watercourse Crossings

Document Path: \\na.aecomnet.com\lfs\EMEA\Manchester-UKMCR5Legacy\UKMCR1FP002-V11E\Proposal\3512\Humber Trent Green GIS\02\_Maps\PEIR\CH4\_Design\Rev 1\\NHHM\_PEIR\_CH4\_Fig4-3\_20250123\_JG.aprx

Table 1.1 – Indicative bridge and culvert schedule

| Crossing reference | Watercourse<br>type | Name                        | Crossing<br>type | New/existing     | Proposed duration |
|--------------------|---------------------|-----------------------------|------------------|------------------|-------------------|
| C-010              | Field Drain         | Unnamed                     | Culvert          | Existing Upgrade | Permanent         |
| C-011              | Field Drain         | Unnamed                     | Culvert          | Existing Upgrade | Permanent         |
| C-012              | Field Drain         | Unnamed                     | Culvert          | Existing Upgrade | Permanent         |
| C-013              | Field Drain         | Unnamed                     | Culvert          | Existing Upgrade | Permanent         |
| C-084              | Beck                | Broomfleet<br>Beck          | Culvert          | Existing Upgrade | Permanent         |
| C-103              | Field Drain         | Unnamed                     | Culvert          | New              | Temporary         |
| C-015              | Field Drain         | Unnamed                     | Culvert          | Existing Upgrade | Permanent         |
| C-083              | Field Drain         | Unnamed                     | Culvert          | Existing Upgrade | Permanent         |
| C-164              | Field Drain         | Unnamed                     | Culvert          | New              | Temporary         |
| C-014              | Field Drain         | Unnamed                     | Culvert          | Existing Upgrade | Permanent         |
| C-086              | Field Drain         | Unnamed                     | Culvert          | Existing Upgrade | Permanent         |
| C-017              | Field Drain         | Unnamed                     | Culvert          | Existing Upgrade | Permanent         |
| C-016              | Field Drain         | Unnamed                     | Culvert          | Existing Upgrade | Permanent         |
| C-094              | Beck                | Broomfleet<br>Beck          | Culvert          | Existing Upgrade | Permanent         |
| C-018              | Beck                | Broomfleet<br>Beck          | Culvert          | Existing Upgrade | Permanent         |
| C-224              | Beck                | Broomfleet<br>Beck          | Culvert          | New              | Temporary         |
| B-15               | Main River          | Market<br>Weighton<br>Canal | Bridge           | New              | Temporary         |
| C-104              | Field Drain         | Unnamed                     | Culvert          | New              | Temporary         |
| C-105              | Field Drain         | Unnamed                     | Culvert          | New              | Temporary         |
| C-106              | Field Drain         | Unnamed                     | Culvert          | New              | Temporary         |
| C-019              | Field Drain         | Unnamed                     | Culvert          | Existing Upgrade | Permanent         |
| C-020              | Field Drain         | Unnamed                     | Culvert          | Existing Upgrade | Permanent         |
| C-021              | Field Drain         | Unnamed                     | Culvert          | Existing Upgrade | Permanent         |
| C-089              | Field Drain         | Unnamed                     | Culvert          | Existing Upgrade | Permanent         |
| C-090              | Field Drain         | Field Drain                 | Culvert          | Existing Upgrade | Permanent         |