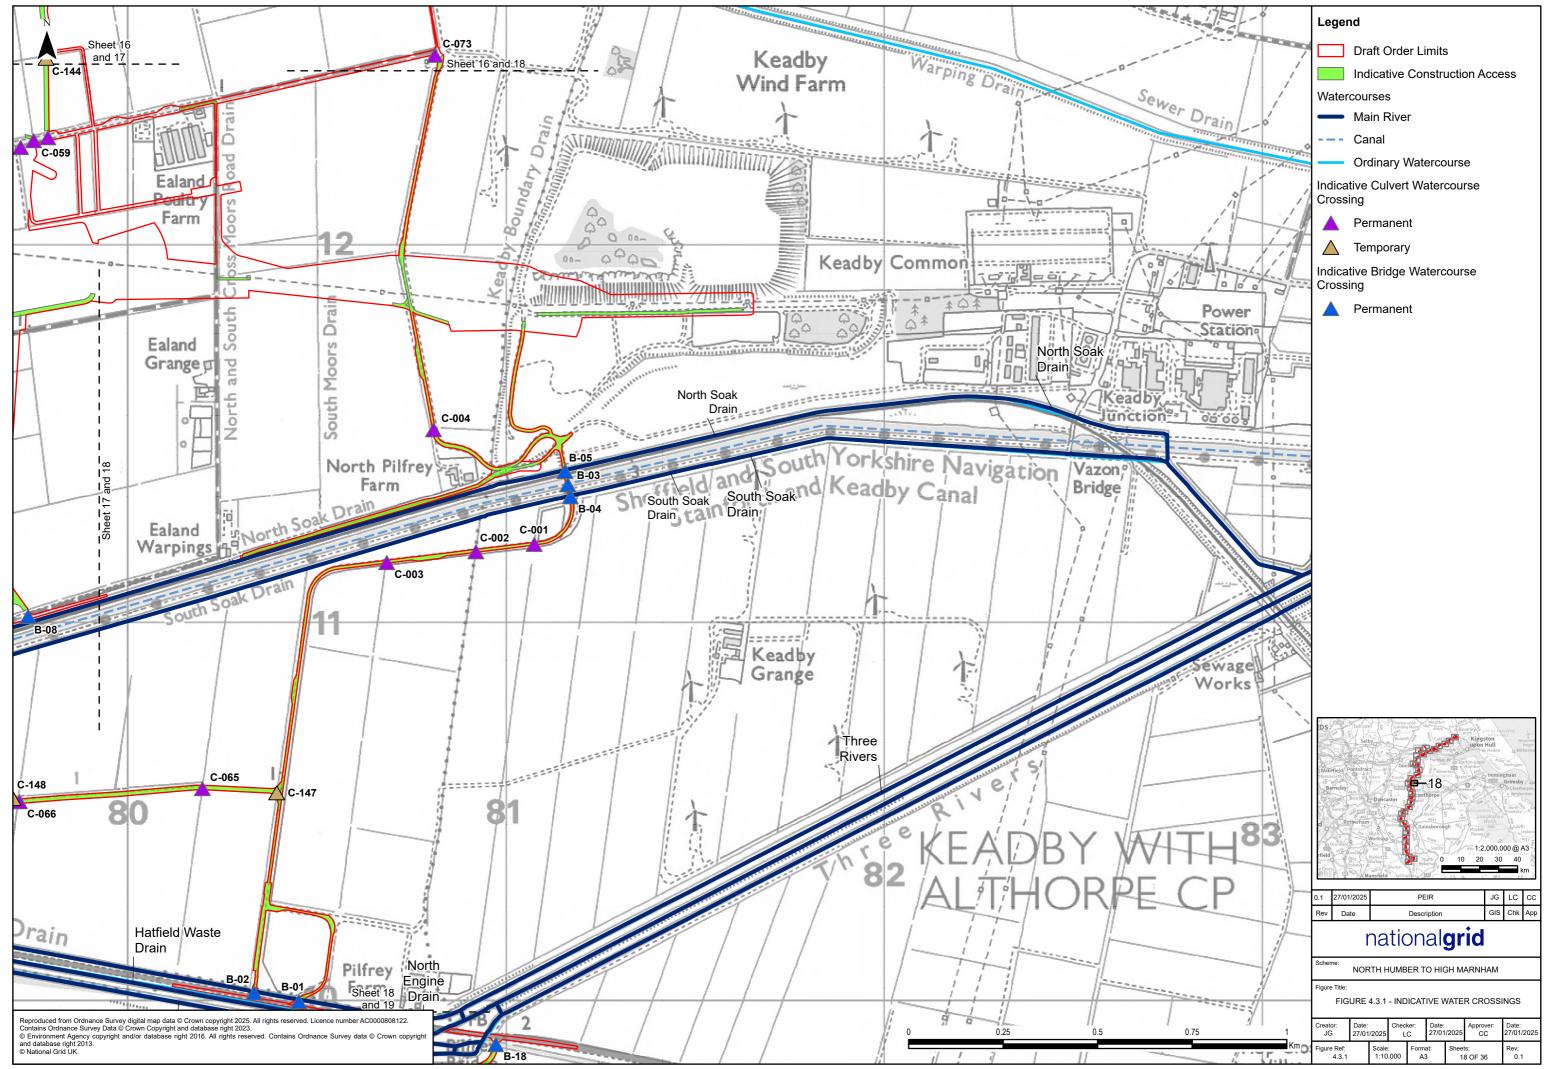

| Crossing reference | Watercourse<br>type | Name                                              | Crossing<br>type | New/existing     | Proposed duration |
|--------------------|---------------------|---------------------------------------------------|------------------|------------------|-------------------|
| C-073              | Field Drain         | Unnamed                                           | Culvert          | Existing Upgrade | Permanent         |
| C-144              | Field Drain         | Unnamed                                           | Culvert          | New              | Temporary         |
| C-058              | Field Drain         | Unnamed                                           | Culvert          | Existing Upgrade | Permanent         |
| C-059              | Field Drain         | Unnamed                                           | Culvert          | Existing Upgrade | Permanent         |
| C-060              | Field Drain         | Unnamed                                           | Culvert          | Existing Upgrade | Permanent         |
| C-061              | Field Drain         | Unnamed                                           | Culvert          | Existing Upgrade | Permanent         |
| C-062              | Field Drain         | Unnamed                                           | Culvert          | Existing Upgrade | Permanent         |
| C-096              | Field Drain         | Unnamed                                           | Culvert          | Existing Upgrade | Permanent         |
| C-145              | Field Drain         | Unnamed                                           | Culvert          | New              | Temporary         |
| C-071              | Field Drain         | Unnamed                                           | Culvert          | Existing Upgrade | Permanent         |
| C-188              | Field Drain         | Unnamed                                           | Culvert          | New              | Temporary         |
| C-166              | Field Drain         | Unnamed                                           | Culvert          | New              | Temporary         |
| C-095              | Field Drain         | Unnamed                                           | Culvert          | Existing Upgrade | Permanent         |
| C-063              | Field Drain         | Unnamed                                           | Culvert          | Existing Upgrade | Permanent         |
| C-072              | Field Drain         | Unnamed                                           | Culvert          | Existing Upgrade | Permanent         |
| C-165              | Field Drain         | Unnamed                                           | Culvert          | New              | Temporary         |
| C-082              | Field Drain         | Unnamed                                           | Culvert          | Existing Upgrade | Permanent         |
| C-074              | Field Drain         | Unnamed                                           | Culvert          | Existing Upgrade | Permanent         |
| C-190              | Field Drain         | Unnamed                                           | Culvert          | New              | Temporary         |
| C-191              | Field Drain         | Unnamed                                           | Culvert          | New              | Temporary         |
| C-004              | Field Drain         | Unnamed                                           | Culvert          | Existing         | Permanent         |
| C-064              | Field Drain         | Unnamed                                           | Culvert          | Existing Upgrade | Permanent         |
| B-05               | Main River          | North Soak<br>Drain                               | Bridge           | Existing         | Permanent         |
| B-03               | Canal               | Sheffield and<br>South<br>Yorkshire<br>Navigation | Bridge           | Existing         | Permanent         |
| B-04               | Main River          | South Soak<br>Drain                               | Bridge           | Existing         | Permanent         |
| C-146              | Field Drain         | Unnamed                                           | Culvert          | New              | Temporary         |

| Crossing reference | Watercourse<br>type | Name                                   | Crossing<br>type | New/existing     | Proposed duration |
|--------------------|---------------------|----------------------------------------|------------------|------------------|-------------------|
| C-001              | Field Drain         | Unnamed                                | Culvert          | Existing         | Permanent         |
| C-002              | Field Drain         | Unnamed                                | Culvert          | Existing         | Permanent         |
| C-003              | Field Drain         | Unnamed                                | Culvert          | Existing         | Permanent         |
| B-08               | Field Drain         | Unnamed                                | Bridge           | Existing Upgrade | Permanent         |
| C-087              | Field Drain         | Unnamed                                | Culvert          | Existing Upgrade | Permanent         |
| C-065              | Field Drain         | Unnamed                                | Culvert          | Existing Upgrade | Permanent         |
| C-147              | Field Drain         | Unnamed                                | Culvert          | New              | Temporary         |
| C-148              | Field Drain         | Unnamed                                | Culvert          | New              | Temporary         |
| C-066              | Field Drain         | Unnamed                                | Culvert          | Existing Upgrade | Permanent         |
| B-02               | Drain               | Hatfield<br>Waste Drain                | Bridge           | Existing         | Permanent         |
| B-01               | Drain               | Hatfield<br>Waste Drain                | Bridge           | Existing         | Permanent         |
| B-18               | Drain               | South Engine<br>Drain                  | Bridge           | Existing         | Permanent         |
| C-226              | Field Drain         | Unnamed                                | Culvert          | Existing Upgrade | Permanent         |
| C-225              | Field Drain         | Unnamed                                | Culvert          | Existing Upgrade | Permanent         |
| B-17               | Folly Drain         | Folly Drain                            | Bridge           | Existing         | Permanent         |
| B-14               | Main River          | South Engine<br>Drain & Folly<br>Drain | Bridge           | New              | Temporary         |
| B-07               | Folly Drain         | Folly Drain                            | Bridge           | Existing Upgrade | Permanent         |
| C-037              | Field Drain         | Unnamed                                | Culvert          | Existing Upgrade | Permanent         |
| C-036              | Field Drain         | Unnamed                                | Culvert          | Existing Upgrade | Permanent         |
| C-035              | Field Drain         | Unnamed                                | Culvert          | Existing Upgrade | Permanent         |
| C-152              | Field Drain         | Unnamed                                | Culvert          | New              | Temporary         |
| C-202              | Field Drain         | Unnamed                                | Culvert          | New              | Temporary         |
| C-153              | Field Drain         | Unnamed                                | Culvert          | New              | Temporary         |
| C-154              | Field Drain         | Unnamed                                | Culvert          | New              | Temporary         |
| C-038              | Field Drain         | Unnamed                                | Culvert          | Existing Upgrade | Permanent         |
| C-040              | Field Drain         | Unnamed                                | Culvert          | Existing Upgrade | Permanent         |