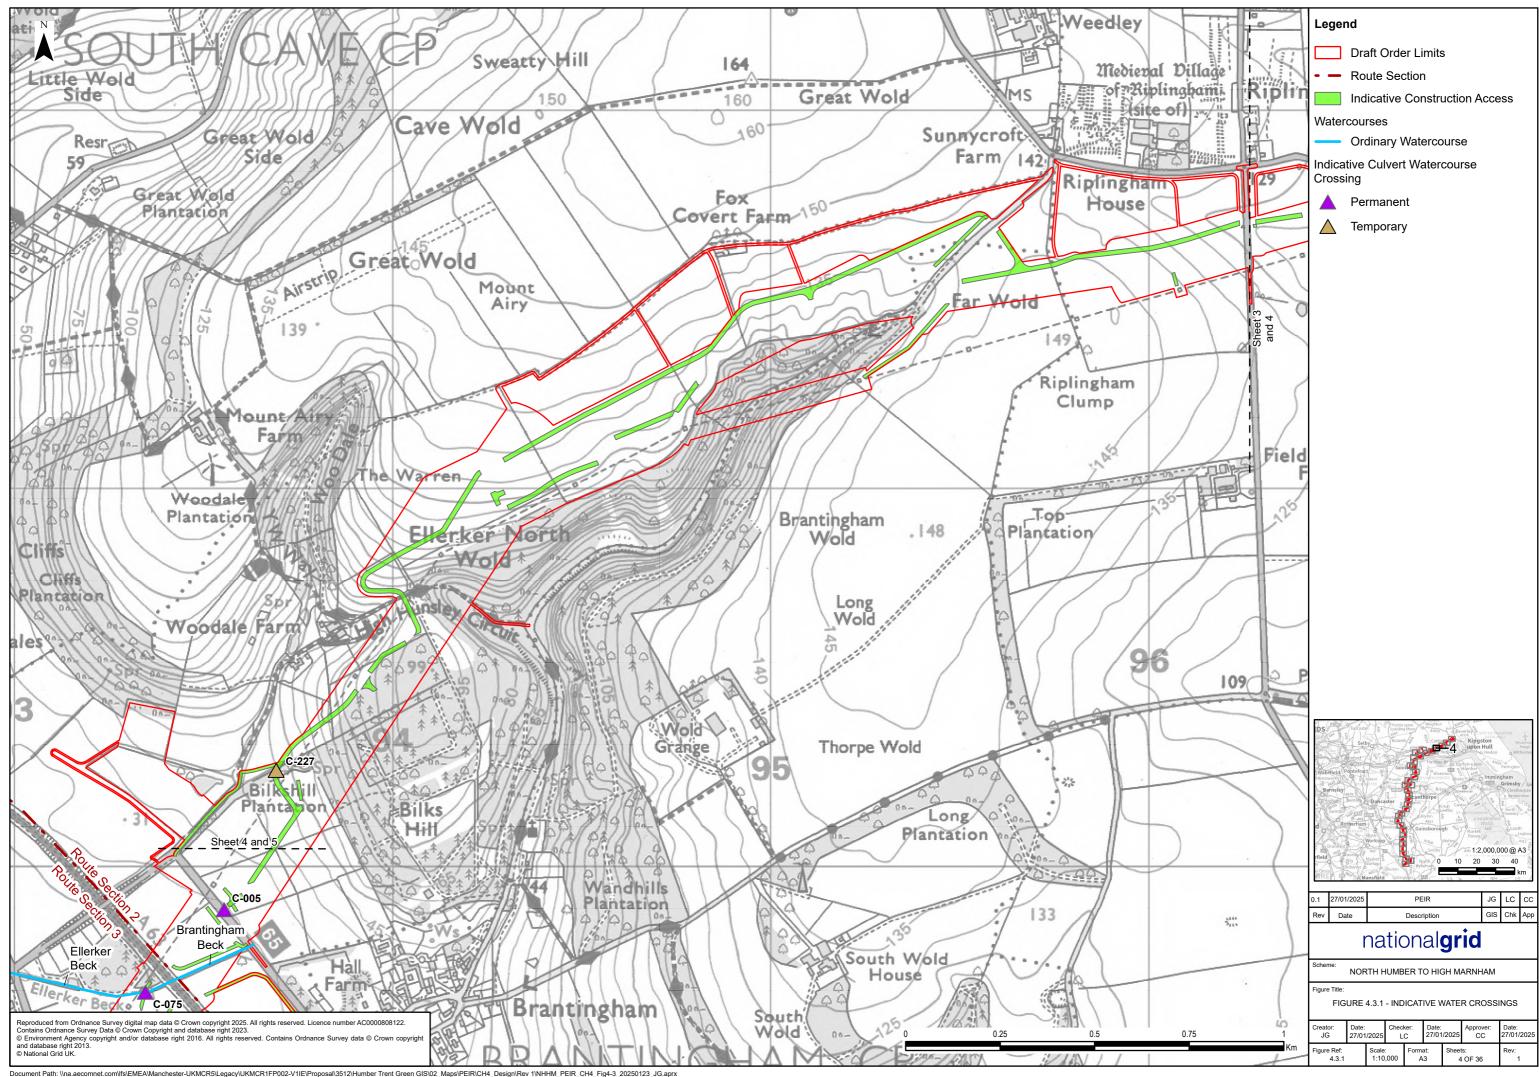

# 2. Figure 4.3.1 Indicative Watercourse Crossings

Document Path: \\na.aecomnet.com\lfs\EMEA\Manchester-UKMCR5Legacy\UKMCR1FP002-V11E\Proposal\3512\Humber Trent Green GIS\02\_Maps\PEIR\CH4\_Design\Rev 1\\NHHM\_PEIR\_CH4\_Fig4-3\_20250123\_JG.aprx