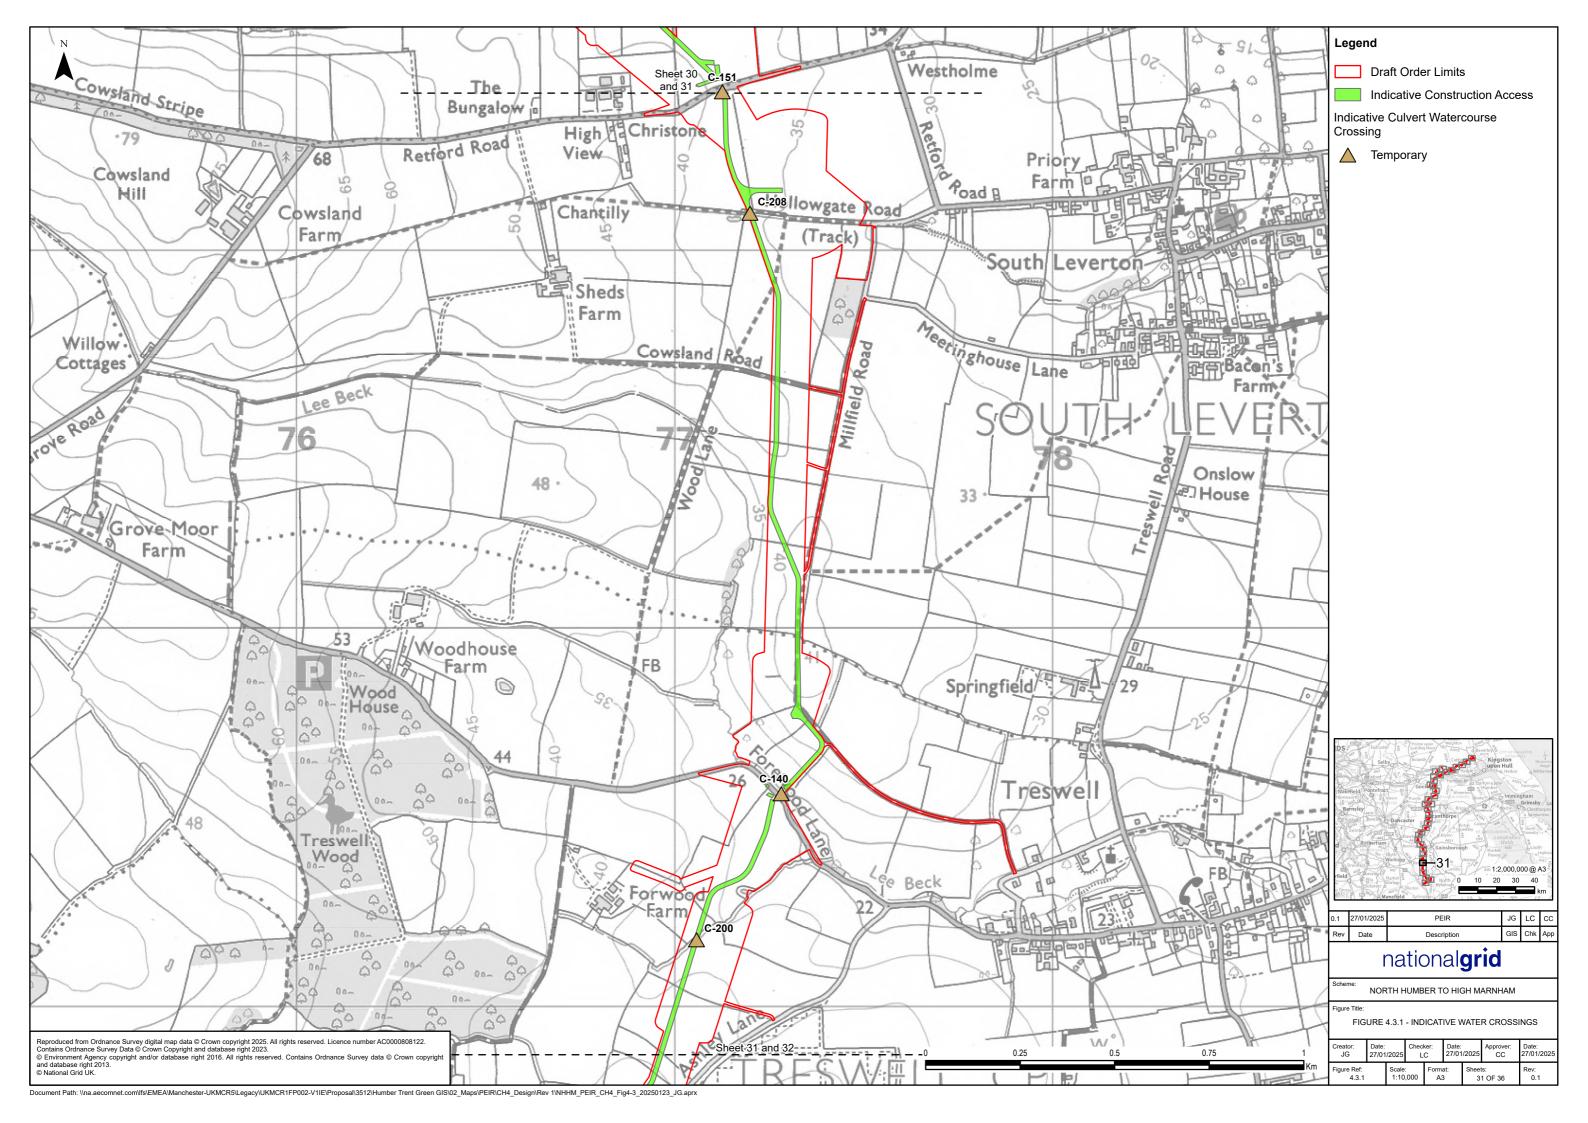

| Crossing reference | Watercourse<br>type | Name                | Crossing<br>type | New/existing     | Proposed duration |
|--------------------|---------------------|---------------------|------------------|------------------|-------------------|
| C-069              | Field Drain         | Unnamed             | Culvert          | Existing Upgrade | Permanent         |
| C-139              | Field Drain         | Unnamed             | Culvert          | New              | Temporary         |
| C-099              | Field Drain         | Unnamed             | Culvert          | Existing Upgrade | Permanent         |
| C-205              | Field Drain         | Unnamed             | Culvert          | New              | Temporary         |
| C-207              | Field Drain         | Unnamed             | Culvert          | New              | Temporary         |
| C-206              | Field Drain         | Unnamed             | Culvert          | New              | Temporary         |
| C-151              | Field Drain         | Unnamed             | Culvert          | New              | Temporary         |
| C-208              | Field Drain         | Unnamed             | Culvert          | New              | Temporary         |
| C-140              | Field Drain         | Unnamed             | Culvert          | New              | Temporary         |
| C-200              | Field Drain         | Unnamed             | Culvert          | New              | Temporary         |
| C-141              | Field Drain         | Unnamed             | Culvert          | New              | Temporary         |
| C-160              | Field Drain         | Unnamed             | Culvert          | New              | Temporary         |
| C-210              | Field Drain         | Unnamed             | Culvert          | New              | Temporary         |
| C-211              | Field Drain         | Unnamed             | Culvert          | New              | Temporary         |
| B-12               | Main River          | East Drayton        | Bridge           | New              | Temporary         |
| C-195              | Field Drain         | Unnamed             | Culvert          | New              | Temporary         |
| C-142              | Field Drain         | Unnamed             | Culvert          | New              | Temporary         |
| B-13               | Beck                | Fledborough<br>Beck | Bridge           | New              | Temporary         |
| C-161              | Field Drain         | Unnamed             | Culvert          | New              | Temporary         |