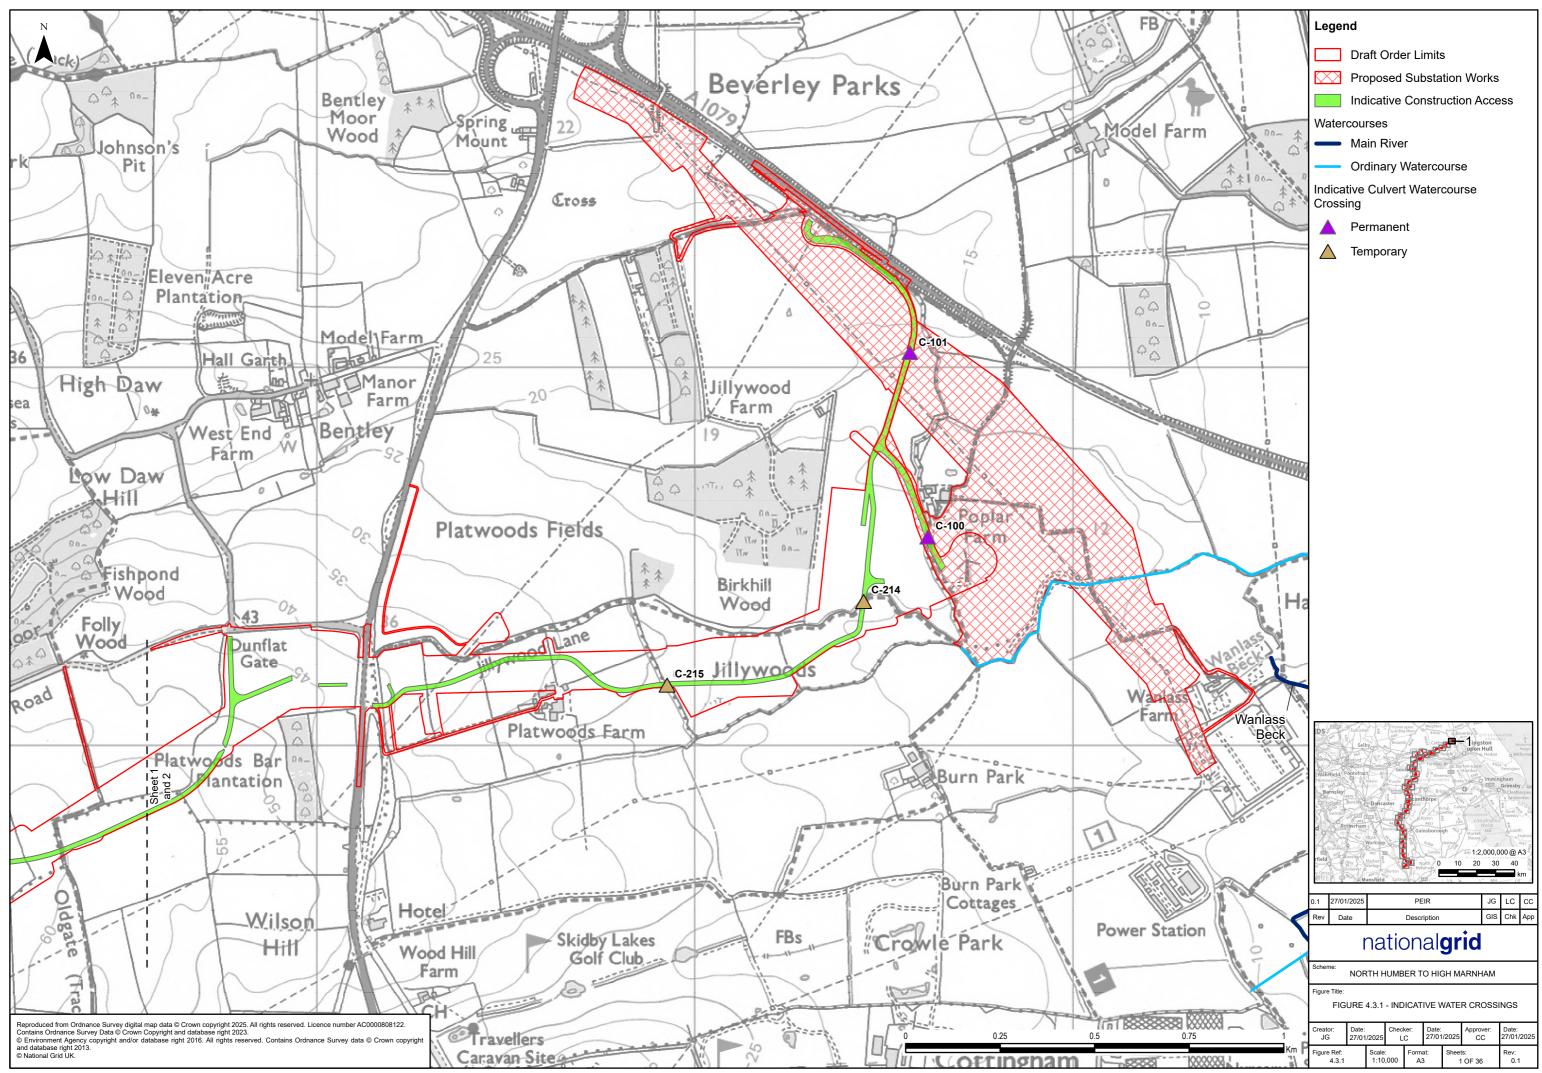

# 2. Figure 4.3.1 Indicative Watercourse Crossings

Document Path: \\na.aecomnet.com\lfs\EMEA\Manchester-UKMCR5Legacy\UKMCR1FP002-V11E\Proposal\3512\Humber Trent Green GIS\02\_Maps\PEIR\CH4\_Design\Rev 1\\NHHM\_PEIR\_CH4\_Fig4-3\_20250123\_JG.aprx

#### 1.1 Indicative Bridge and Culvert Schedule

| Crossing reference | Watercourse<br>type | Name          | Crossing<br>type | New/existing     | Proposed duration |
|--------------------|---------------------|---------------|------------------|------------------|-------------------|
| Route Sect         | ion 1               |               |                  |                  |                   |
| C-101              | Field Drain         | Unnamed       | Culvert          | New              | Permanent         |
| C-100              | Field Drain         | Unnamed       | Culvert          | New              | Permanent         |
| C-214              | Field Drain         | Unnamed       | Culvert          | New              | Temporary         |
| C-215              | Field Drain         | Unnamed       | Culvert          | New              | Temporary         |
| Route Sect         | ion 2               |               |                  |                  |                   |
| C-227              | Field Drain         | Unnamed       | Culvert          | New              | Temporary         |
| C-005              | Field Drain         | Unnamed       | Culvert          | Existing upgrade | Permanent         |
| Royte Sect         | ion 3               |               |                  |                  |                   |
| C-075              | Beck                | Ellerker Beck | Culvert          | Existing Upgrade | Permanent         |
| C-008              | Field Drain         | Unnamed       | Culvert          | Existing Upgrade | Permanent         |
| C-006              | Field Drain         | Unnamed       | Culvert          | Existing Upgrade | Permanent         |
| C-102              | Field Drain         | Unnamed       | Culvert          | New              | Temporary         |
| C-009              | Field Drain         | Unnamed       | Culvert          | Existing Upgrade | Permanent         |
| C-201              | Field Drain         | Unnamed       | Culvert          | New              | Temporary         |
| C-193              | Field Drain         | Unnamed       | Culvert          | New              | Temporary         |
| C-007              | Field Drain         | Unnamed       | Culvert          | Existing Upgrade | Permanent         |
| C-149              | Ings Drain          | Ings Drain    | Culvert          | New              | Temporary         |
| C-150              | Field Drain         | Unnamed       | Culvert          | New              | Temporary         |
| B-09               | Main River          | Mill Beck     | Bridge           | New              | Temporary         |
| C-085              | Field Drain         | Unnamed       | Culvert          | Existing Upgrade | Permanent         |
| C-223              | Beck                | Crabley Beck  | Culvert          | New              | Temporary         |
|                    |                     |               |                  |                  |                   |