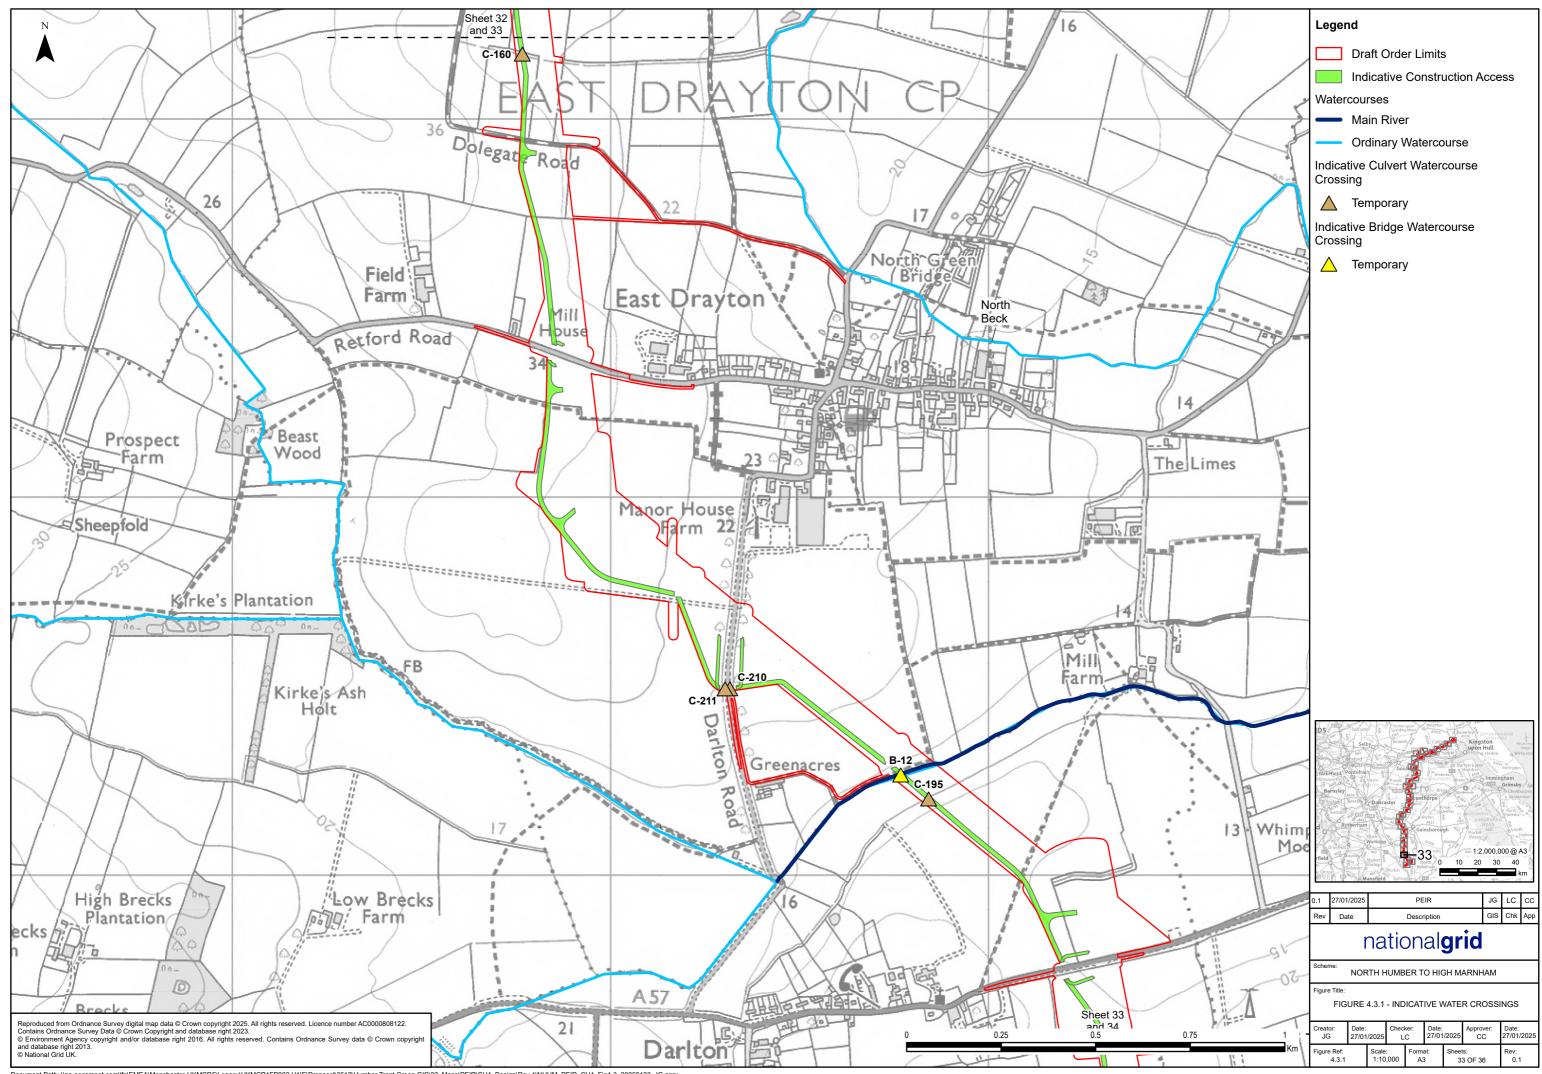

| Crossing reference | Watercourse<br>type | Name                | Crossing<br>type | New/existing     | Proposed duration |
|--------------------|---------------------|---------------------|------------------|------------------|-------------------|
| C-069              | Field Drain         | Unnamed             | Culvert          | Existing Upgrade | Permanent         |
| C-139              | Field Drain         | Unnamed             | Culvert          | New              | Temporary         |
| C-099              | Field Drain         | Unnamed             | Culvert          | Existing Upgrade | Permanent         |
| C-205              | Field Drain         | Unnamed             | Culvert          | New              | Temporary         |
| C-207              | Field Drain         | Unnamed             | Culvert          | New              | Temporary         |
| C-206              | Field Drain         | Unnamed             | Culvert          | New              | Temporary         |
| C-151              | Field Drain         | Unnamed             | Culvert          | New              | Temporary         |
| C-208              | Field Drain         | Unnamed             | Culvert          | New              | Temporary         |
| C-140              | Field Drain         | Unnamed             | Culvert          | New              | Temporary         |
| C-200              | Field Drain         | Unnamed             | Culvert          | New              | Temporary         |
| C-141              | Field Drain         | Unnamed             | Culvert          | New              | Temporary         |
| C-160              | Field Drain         | Unnamed             | Culvert          | New              | Temporary         |
| C-210              | Field Drain         | Unnamed             | Culvert          | New              | Temporary         |
| C-211              | Field Drain         | Unnamed             | Culvert          | New              | Temporary         |
| B-12               | Main River          | East Drayton        | Bridge           | New              | Temporary         |
| C-195              | Field Drain         | Unnamed             | Culvert          | New              | Temporary         |
| C-142              | Field Drain         | Unnamed             | Culvert          | New              | Temporary         |
| B-13               | Beck                | Fledborough<br>Beck | Bridge           | New              | Temporary         |
| C-161              | Field Drain         | Unnamed             | Culvert          | New              | Temporary         |

# 2. Figure 4.3.1 Indicative Watercourse Crossings

Document Path: \\na.aecomnet.com\lfs\EMEA\Manchester-UKMCR5Legacy\UKMCR1FP002-V11E\Proposal\3512\Humber Trent Green GIS\02\_Maps\PEIR\CH4\_Design\Rev 1\\NHHM\_PEIR\_CH4\_Fig4-3\_20250123\_JG.aprx