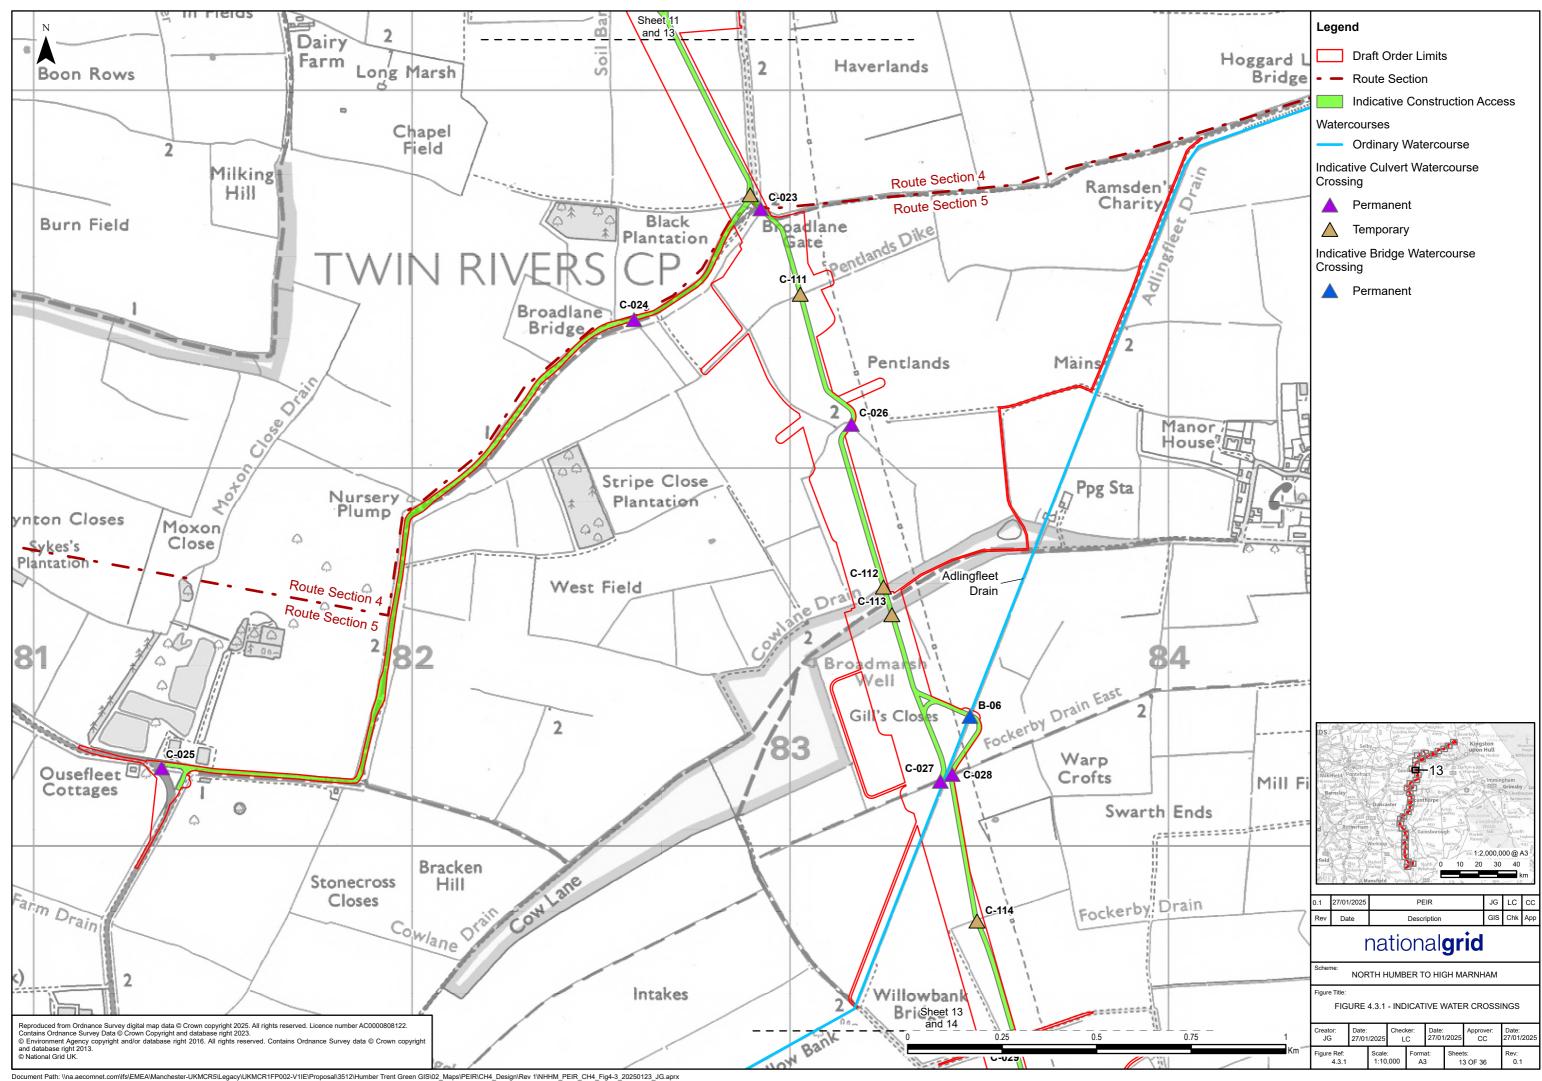

| Crossing reference | Watercourse<br>type | Name                       | Crossing<br>type | New/existing     | Proposed duration |
|--------------------|---------------------|----------------------------|------------------|------------------|-------------------|
| C-107              | Drain               | Bishopsoil<br>Drain        | Culvert          | New              | Temporary         |
| C-022              | Field Drain         | Field Drain                | Culvert          | Existing Upgrade | Permanent         |
| C-108              | Field Drain         | Field Drain                | Culvert          | New              | Temporary         |
| C-109              | Field Drain         | Field Drain                | Culvert          | New              | Temporary         |
| C-088              | Field Drain         | Field Drain                | Culvert          | Existing Upgrade | Permanent         |
| C-110              | Field Drain         | Field Drain                | Culvert          | New              | Temporary         |
| C-167              | Drain               | Blacktoft<br>Warping Drain | Culvert          | New              | Temporary         |
| C-168              | Drain               | Bellasize<br>Drain         | Culvert          | New              | Temporary         |
| C-076              | Field Drain         | Field Drain                | Culvert          | Existing Upgrade | Permanent         |
| C-189              | Field Drain         | Field Drain                | Culvert          | New              | Temporary         |
| Route Sect         | ion 4               |                            |                  |                  |                   |
| C-171              | Field Drain         | Unnamed                    | Culvert          |                  | Temporary         |
| C-169              | Field Drain         | Unnamed                    | Culvert          |                  | Temporary         |
| C-170              | Field Drain         | Unnamed                    | Culvert          |                  | Temporary         |
| C-172              | Field Drain         | Unnamed                    | Culvert          |                  | Temporary         |
| Route Sect         | ion 5               |                            |                  |                  |                   |
| C-023              | Field Drain         | Unnamed                    | Culvert          | Existing Upgrade | Permanent         |
| C-111              | Field Drain         | Unnamed                    | Culvert          | New              | Temporary         |
| C-024              | Field Drain         | Unnamed                    | Culvert          | Existing Upgrade | Permanent         |
| C-026              | Field Drain         | Unnamed                    | Culvert          | Existing Upgrade | Permanent         |
| C-112              | Field Drain         | Unnamed                    | Culvert          | New              | Temporary         |
| C-113              | Field Drain         | Unnamed                    | Culvert          | New              | Temporary         |
| B-06               | Drain               | Adlingfleet<br>Drain       | Bridge           | Existing Upgrade | Permanent         |
| C-025              | Field Drain         | Unnamed                    | Culvert          | Existing Upgrade | Permanent         |
| C-028              | Field Drain         | Unnamed                    | Culvert          | Existing Upgrade | Permanent         |
| C-027              | Field Drain         | Unnamed                    | Culvert          | Existing Upgrade | Permanent         |
| C-114              | Field Drain         | Unnamed                    | Culvert          | New              | Temporary         |

| Crossing reference | Watercourse<br>type | Name                        | Crossing<br>type | New/existing     | Proposed duration |
|--------------------|---------------------|-----------------------------|------------------|------------------|-------------------|
| C-115              | Field Drain         | Unnamed                     | Culvert          | New              | Temporary         |
| C-029              | Field Drain         | Unnamed                     | Culvert          | Existing Upgrade | Permanent         |
| C-216              | Field Drain         | Unnamed                     | Culvert          | New              | Temporary         |
| C-116              | Field Drain         | Unnamed                     | Culvert          | New              | Temporary         |
| C-117              | Field Drain         | Unnamed                     | Culvert          | New              | Temporary         |
| C-030              | Field Drain         | Unnamed                     | Culvert          | Existing Upgrade | Permanent         |
| C-067              | Field Drain         | Unnamed                     | Culvert          | Existing Upgrade | Permanent         |
| C-068              | Field Drain         | Unnamed                     | Culvert          | Existing Upgrade | Permanent         |
| C-031              | Field Drain         | Unnamed                     | Culvert          | Existing Upgrade | Permanent         |
| C-213              | Field Drain         | Unnamed                     | Culvert          | New              | Temporary         |
| Route Sect         | ion 6               |                             |                  |                  |                   |
| C-032              | Field Drain         | Unnamed                     | Culvert          | Existing Upgrade | Permanent         |
| C-033              | Field Drain         | Unnamed                     | Culvert          | Existing Upgrade | Permanent         |
| C-034              | Field Drain         | Unnamed                     | Culvert          | Existing Upgrade | Permanent         |
| B-11               | Paupers' Drain      | Paupers'<br>Drain           | Bridge           | New              | Temporary         |
| C-173              | Dyke                | Eastoft<br>Boundary<br>Dyke | Culvert          | New              | Temporary         |
| C-209              | Dyke                | Eastoft<br>Boundary<br>Dyke | Culvert          | New              | Temporary         |
| C-118              | Field Drain         | Unnamed                     | Culvert          | New              | Temporary         |
| C-119              | Field Drain         | Unnamed                     | Culvert          | New              | Temporary         |
| C-120              | Field Drain         | Unnamed                     | Culvert          | New              | Temporary         |
| C-219              | Field Drain         | Unnamed                     | Culvert          | New              | Temporary         |
| C-218              | Field Drain         | Unnamed                     | Culvert          | New              | Temporary         |
| C-217              | Field Drain         | Unnamed                     | Culvert          | New              | Temporary         |
| C-143              | Field Drain         | Unnamed                     | Culvert          | New              | Temporary         |
| C-057              | Field Drain         | Unnamed                     | Culvert          | Existing Upgrade | Permanent         |
| B-10               | Drain               | Bewcarrs<br>Drain           | Bridge           | New              | Temporary         |