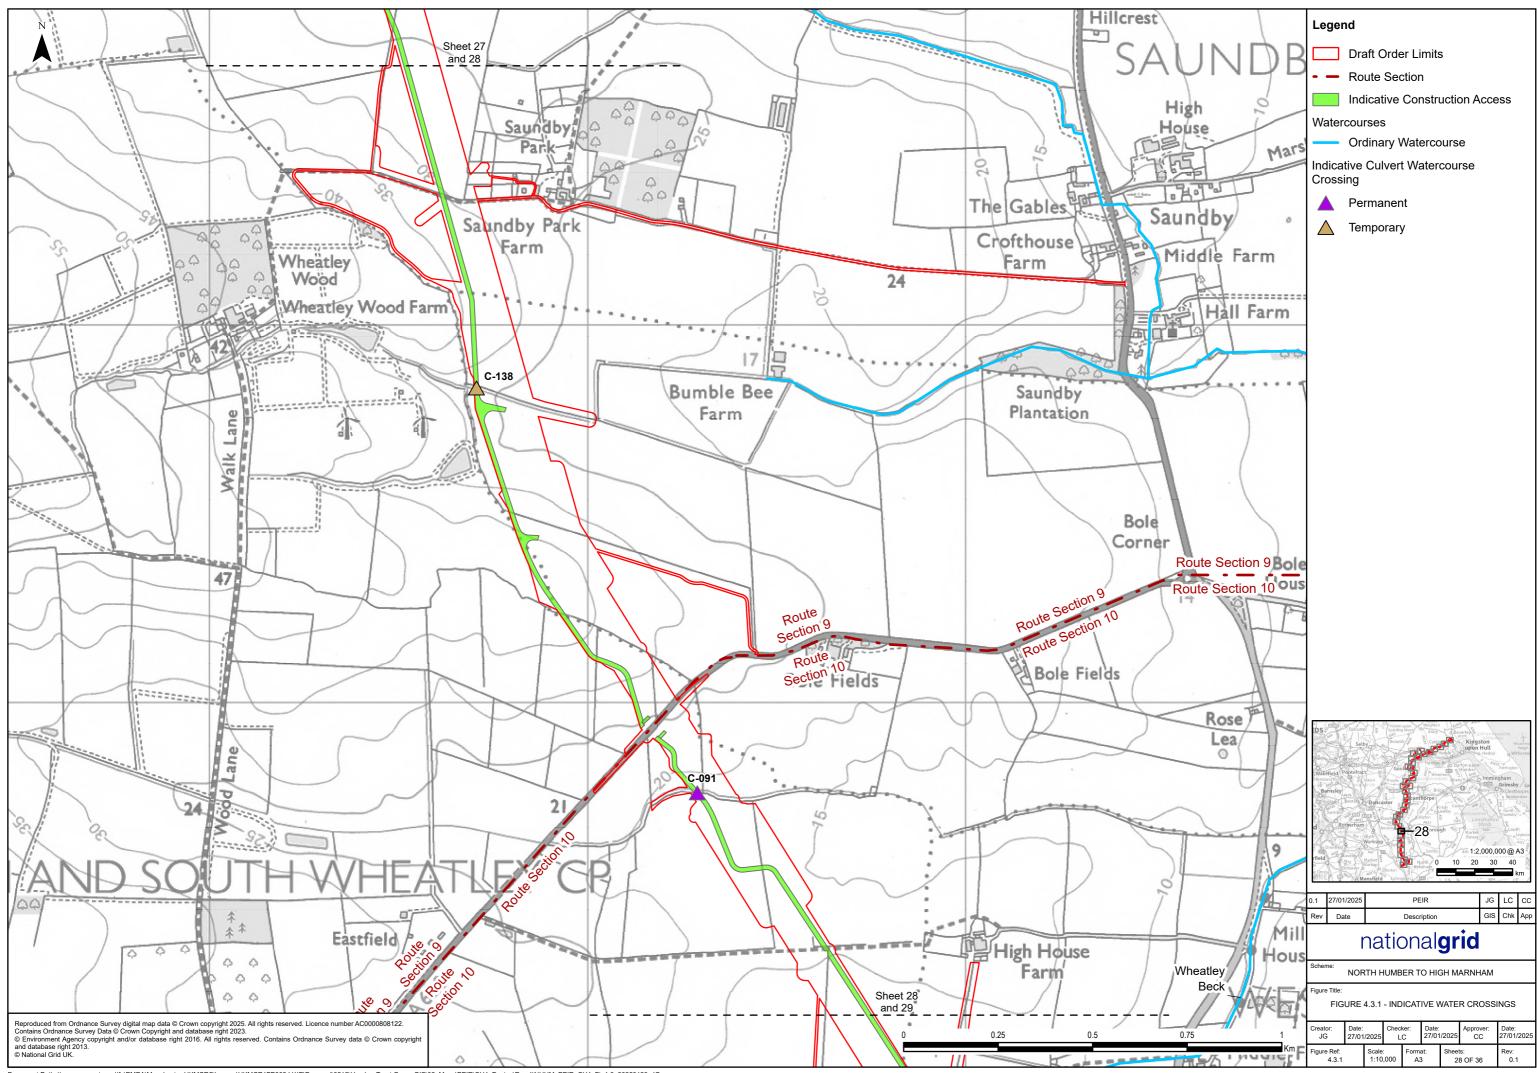

| Crossing   | Watercourse | Name                  | Crossing | New/existing     | Proposed  |
|------------|-------------|-----------------------|----------|------------------|-----------|
| reference  | type        |                       | type     | -                | duration  |
| C-192      | Field Drain | Unnamed               | Culvert  | New              | Temporary |
| C-133      | Field Drain | Unnamed               | Culvert  | New              | Temporary |
| C-163      | Field Drain | Unnamed               | Culvert  | New              | Temporary |
| C-162      | Field Drain | Unnamed               | Culvert  | New              | Temporary |
| C-134      | Field Drain | Unnamed               | Culvert  | New              | Temporary |
| C-055      | Field Drain | Unnamed               | Culvert  | Existing Upgrade | Permanent |
| B-19       | Canal       | Chesterfield<br>Canal | Bridge   | New              | Temporary |
| Route Sect | ion 9       |                       |          |                  |           |
| C-157      | Field Drain | Unnamed               | Culvert  | New              | Temporary |
| C-199      | Field Drain | Unnamed               | Culvert  | New              | Temporary |
| C-158      | Field Drain | Unnamed               | Culvert  | New              | Temporary |
| C-183      | Field Drain | Unnamed               | Culvert  | New              | Temporary |
| C-136      | Field Drain | Unnamed               | Culvert  | New              | Temporary |
| C-182      | Field Drain | Unnamed               | Culvert  | New              | Temporary |
| C-135      | Field Drain | Unnamed               | Culvert  | New              | Temporary |
| C-185      | Field Drain | Unnamed               | Culvert  | New              | Temporary |
| C-184      | Field Drain | Unnamed               | Culvert  | New              | Temporary |
| C-159      | Field Drain | Unnamed               | Culvert  | New              | Temporary |
| C-222      | Field Drain | Unnamed               | Culvert  | New              | Temporary |
| C-186      | Field Drain | Unnamed               | Culvert  | New              | Temporary |
| C-137      | Field Drain | Unnamed               | Culvert  | New              | Temporary |
| C-138      | Field Drain | Unnamed               | Culvert  | New              | Temporary |
| Route Sect | ion 10      |                       |          |                  |           |
| C-091      | Field Drain | Unnamed               | Culvert  | Existing Upgrade | Permanent |
| B-16       | Beck        | Wheatley<br>Beck      | Bridge   | New              | Temporary |
| C-221      | Field Drain | Unnamed               | Culvert  | New              | Temporary |
| C-056      | Field Drain | Unnamed               | Culvert  | Existing Upgrade | Permanent |
| C-187      | Field Drain | Unnamed               | Culvert  | New              | Temporary |

| Crossing reference | Watercourse<br>type | Name                | Crossing<br>type | New/existing     | Proposed duration |
|--------------------|---------------------|---------------------|------------------|------------------|-------------------|
| C-069              | Field Drain         | Unnamed             | Culvert          | Existing Upgrade | Permanent         |
| C-139              | Field Drain         | Unnamed             | Culvert          | New              | Temporary         |
| C-099              | Field Drain         | Unnamed             | Culvert          | Existing Upgrade | Permanent         |
| C-205              | Field Drain         | Unnamed             | Culvert          | New              | Temporary         |
| C-207              | Field Drain         | Unnamed             | Culvert          | New              | Temporary         |
| C-206              | Field Drain         | Unnamed             | Culvert          | New              | Temporary         |
| C-151              | Field Drain         | Unnamed             | Culvert          | New              | Temporary         |
| C-208              | Field Drain         | Unnamed             | Culvert          | New              | Temporary         |
| C-140              | Field Drain         | Unnamed             | Culvert          | New              | Temporary         |
| C-200              | Field Drain         | Unnamed             | Culvert          | New              | Temporary         |
| C-141              | Field Drain         | Unnamed             | Culvert          | New              | Temporary         |
| C-160              | Field Drain         | Unnamed             | Culvert          | New              | Temporary         |
| C-210              | Field Drain         | Unnamed             | Culvert          | New              | Temporary         |
| C-211              | Field Drain         | Unnamed             | Culvert          | New              | Temporary         |
| B-12               | Main River          | East Drayton        | Bridge           | New              | Temporary         |
| C-195              | Field Drain         | Unnamed             | Culvert          | New              | Temporary         |
| C-142              | Field Drain         | Unnamed             | Culvert          | New              | Temporary         |
| B-13               | Beck                | Fledborough<br>Beck | Bridge           | New              | Temporary         |
| C-161              | Field Drain         | Unnamed             | Culvert          | New              | Temporary         |