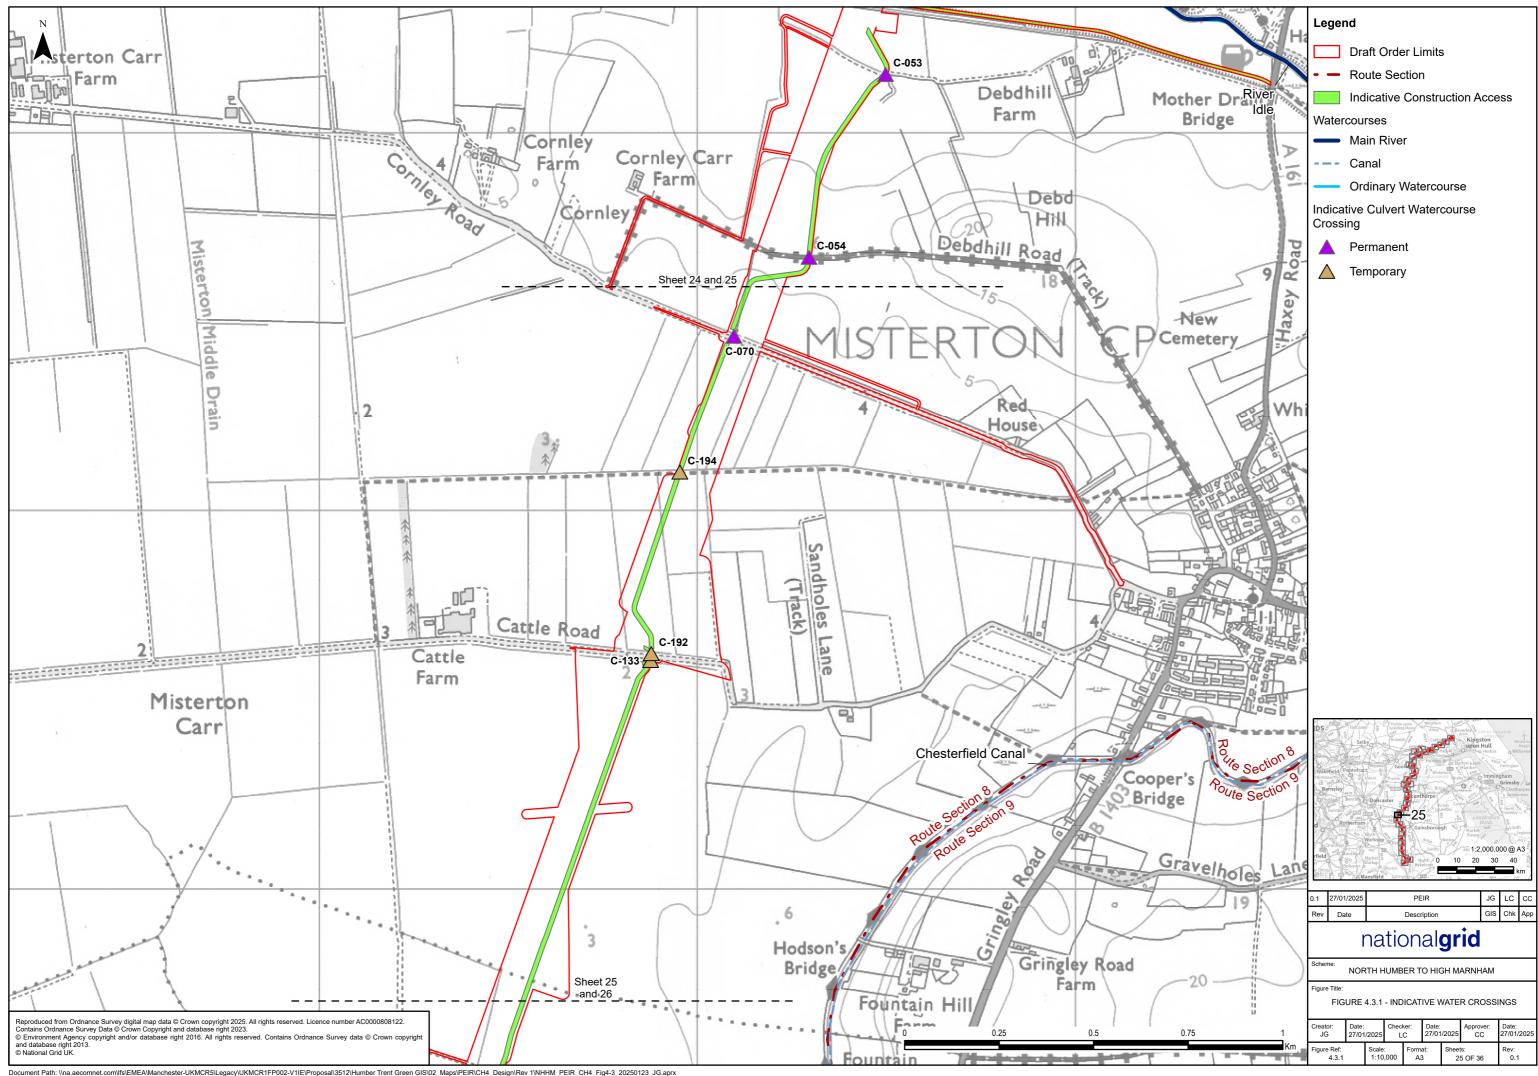

| Crossing reference | Watercourse<br>type | Name                  | Crossing<br>type | New/existing     | Proposed duration |
|--------------------|---------------------|-----------------------|------------------|------------------|-------------------|
| C-156              | Field Drain         | Unnamed               | Culvert          | New              | Temporary         |
| C-179              | Field Drain         | Unnamed               | Culvert          | New              | Temporary         |
| C-048              | Field Drain         | Unnamed               | Culvert          | Existing Upgrade | Permanent         |
| C-203              | Field Drain         | Unnamed               | Culvert          | New              | Temporary         |
| C-204              | Field Drain         | Unnamed               | Culvert          | New              | Temporary         |
| C-130              | Field Drain         | Unnamed               | Culvert          | New              | Temporary         |
| C-097              | Field Drain         | Unnamed               | Culvert          | Existing Upgrade | Permanent         |
| C-081              | Field Drain         | Unnamed               | Culvert          | Existing Upgrade | Permanent         |
| C-080              | Field Drain         | Unnamed               | Culvert          | Existing Upgrade | Permanent         |
| C-131              | Field Drain         | Unnamed               | Culvert          | New              | Temporary         |
| Route Sect         | ion 8               |                       |                  |                  |                   |
| C-197              | Field Drain         | Unnamed               | Culvert          | New              | Temporary         |
| C-180              | Field Drain         | Unnamed               | Culvert          | New              | Temporary         |
| C-132              | Field Drain         | Unnamed               | Culvert          | New              | Temporary         |
| C-093              | Field Drain         | Unnamed               | Culvert          | Existing Upgrade | Permanent         |
| C-181              | Field Drain         | Unnamed               | Culvert          | New              | Temporary         |
| C-212              | Field Drain         | Unnamed               | Culvert          | New              | Temporary         |
| C-050              | Field Drain         | Unnamed               | Culvert          | Existing Upgrade | Permanent         |
| C-198              | Drain               | Tindale Bank<br>Drain | Culvert          | New              | Temporary         |
| C-220              | Field Drain         | Unnamed               | Culvert          | New              | Temporary         |
| C-049              | Field Drain         | Unnamed               | Culvert          | Existing Upgrade | Permanent         |
| C-098              | Field Drain         | Unnamed               | Culvert          | Existing Upgrade | Permanent         |
| C-051              | Field Drain         | Unnamed               | Culvert          | Existing Upgrade | Permanent         |
| C-052              | Field Drain         | Unnamed               | Culvert          | Existing Upgrade | Permanent         |
| C-053              | Field Drain         | Unnamed               | Culvert          | Existing Upgrade | Permanent         |
| C-054              | Field Drain         | Unnamed               | Culvert          | Existing Upgrade | Permanent         |
| C-070              | Field Drain         | Unnamed               | Culvert          | Existing Upgrade | Permanent         |
| C-194              | Drain               | Carr Ings<br>Drain    | Culvert          | New              | Temporary         |
|                    |                     |                       |                  |                  |                   |

| Crossing   | Watercourse | Name                  | Crossing | New/existing     | Proposed  |
|------------|-------------|-----------------------|----------|------------------|-----------|
| reference  | type        |                       | type     | -                | duration  |
| C-192      | Field Drain | Unnamed               | Culvert  | New              | Temporary |
| C-133      | Field Drain | Unnamed               | Culvert  | New              | Temporary |
| C-163      | Field Drain | Unnamed               | Culvert  | New              | Temporary |
| C-162      | Field Drain | Unnamed               | Culvert  | New              | Temporary |
| C-134      | Field Drain | Unnamed               | Culvert  | New              | Temporary |
| C-055      | Field Drain | Unnamed               | Culvert  | Existing Upgrade | Permanent |
| B-19       | Canal       | Chesterfield<br>Canal | Bridge   | New              | Temporary |
| Route Sect | ion 9       |                       |          |                  |           |
| C-157      | Field Drain | Unnamed               | Culvert  | New              | Temporary |
| C-199      | Field Drain | Unnamed               | Culvert  | New              | Temporary |
| C-158      | Field Drain | Unnamed               | Culvert  | New              | Temporary |
| C-183      | Field Drain | Unnamed               | Culvert  | New              | Temporary |
| C-136      | Field Drain | Unnamed               | Culvert  | New              | Temporary |
| C-182      | Field Drain | Unnamed               | Culvert  | New              | Temporary |
| C-135      | Field Drain | Unnamed               | Culvert  | New              | Temporary |
| C-185      | Field Drain | Unnamed               | Culvert  | New              | Temporary |
| C-184      | Field Drain | Unnamed               | Culvert  | New              | Temporary |
| C-159      | Field Drain | Unnamed               | Culvert  | New              | Temporary |
| C-222      | Field Drain | Unnamed               | Culvert  | New              | Temporary |
| C-186      | Field Drain | Unnamed               | Culvert  | New              | Temporary |
| C-137      | Field Drain | Unnamed               | Culvert  | New              | Temporary |
| C-138      | Field Drain | Unnamed               | Culvert  | New              | Temporary |
| Route Sect | ion 10      |                       |          |                  |           |
| C-091      | Field Drain | Unnamed               | Culvert  | Existing Upgrade | Permanent |
| B-16       | Beck        | Wheatley<br>Beck      | Bridge   | New              | Temporary |
| C-221      | Field Drain | Unnamed               | Culvert  | New              | Temporary |
| C-056      | Field Drain | Unnamed               | Culvert  | Existing Upgrade | Permanent |
| C-187      | Field Drain | Unnamed               | Culvert  | New              | Temporary |