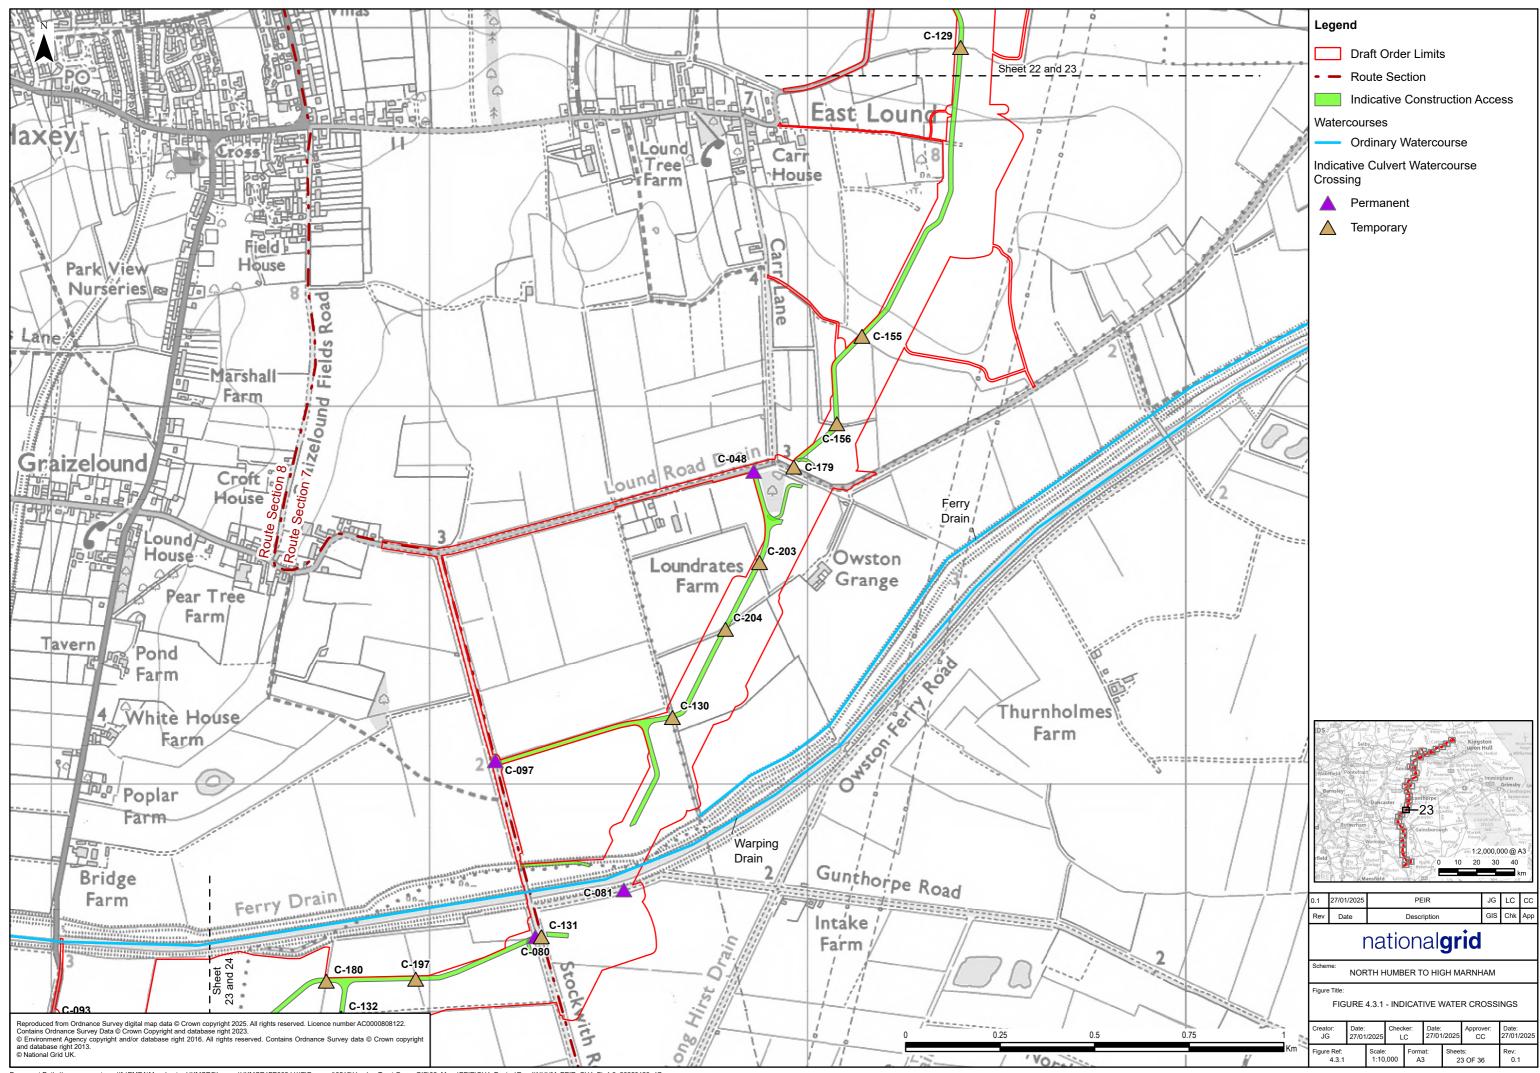

# 2. Figure 4.3.1 Indicative Watercourse Crossings

Document Path: \\na.aecomnet.com\lfs\EMEA\Manchester-UKMCR5Legacy\UKMCR1FP002-V11E\Proposal\3512\Humber Trent Green GIS\02\_Maps\PEIR\CH4\_Design\Rev 1\\NHHM\_PEIR\_CH4\_Fig4-3\_20250123\_JG.aprx

| Crossing reference | Watercourse<br>type | Name                  | Crossing<br>type | New/existing     | Proposed duration |
|--------------------|---------------------|-----------------------|------------------|------------------|-------------------|
| C-156              | Field Drain         | Unnamed               | Culvert          | New              | Temporary         |
| C-179              | Field Drain         | Unnamed               | Culvert          | New              | Temporary         |
| C-048              | Field Drain         | Unnamed               | Culvert          | Existing Upgrade | Permanent         |
| C-203              | Field Drain         | Unnamed               | Culvert          | New              | Temporary         |
| C-204              | Field Drain         | Unnamed               | Culvert          | New              | Temporary         |
| C-130              | Field Drain         | Unnamed               | Culvert          | New              | Temporary         |
| C-097              | Field Drain         | Unnamed               | Culvert          | Existing Upgrade | Permanent         |
| C-081              | Field Drain         | Unnamed               | Culvert          | Existing Upgrade | Permanent         |
| C-080              | Field Drain         | Unnamed               | Culvert          | Existing Upgrade | Permanent         |
| C-131              | Field Drain         | Unnamed               | Culvert          | New              | Temporary         |
| Route Sect         | ion 8               |                       |                  |                  |                   |
| C-197              | Field Drain         | Unnamed               | Culvert          | New              | Temporary         |
| C-180              | Field Drain         | Unnamed               | Culvert          | New              | Temporary         |
| C-132              | Field Drain         | Unnamed               | Culvert          | New              | Temporary         |
| C-093              | Field Drain         | Unnamed               | Culvert          | Existing Upgrade | Permanent         |
| C-181              | Field Drain         | Unnamed               | Culvert          | New              | Temporary         |
| C-212              | Field Drain         | Unnamed               | Culvert          | New              | Temporary         |
| C-050              | Field Drain         | Unnamed               | Culvert          | Existing Upgrade | Permanent         |
| C-198              | Drain               | Tindale Bank<br>Drain | Culvert          | New              | Temporary         |
| C-220              | Field Drain         | Unnamed               | Culvert          | New              | Temporary         |
| C-049              | Field Drain         | Unnamed               | Culvert          | Existing Upgrade | Permanent         |
| C-098              | Field Drain         | Unnamed               | Culvert          | Existing Upgrade | Permanent         |
| C-051              | Field Drain         | Unnamed               | Culvert          | Existing Upgrade | Permanent         |
| C-052              | Field Drain         | Unnamed               | Culvert          | Existing Upgrade | Permanent         |
| C-053              | Field Drain         | Unnamed               | Culvert          | Existing Upgrade | Permanent         |
| C-054              | Field Drain         | Unnamed               | Culvert          | Existing Upgrade | Permanent         |
| C-070              | Field Drain         | Unnamed               | Culvert          | Existing Upgrade | Permanent         |
| C-194              | Drain               | Carr Ings<br>Drain    | Culvert          | New              | Temporary         |
|                    |                     |                       |                  |                  |                   |

| Crossing   | Watercourse | Name                  | Crossing | New/existing     | Proposed  |
|------------|-------------|-----------------------|----------|------------------|-----------|
| reference  | type        |                       | type     | -                | duration  |
| C-192      | Field Drain | Unnamed               | Culvert  | New              | Temporary |
| C-133      | Field Drain | Unnamed               | Culvert  | New              | Temporary |
| C-163      | Field Drain | Unnamed               | Culvert  | New              | Temporary |
| C-162      | Field Drain | Unnamed               | Culvert  | New              | Temporary |
| C-134      | Field Drain | Unnamed               | Culvert  | New              | Temporary |
| C-055      | Field Drain | Unnamed               | Culvert  | Existing Upgrade | Permanent |
| B-19       | Canal       | Chesterfield<br>Canal | Bridge   | New              | Temporary |
| Route Sect | ion 9       |                       |          |                  |           |
| C-157      | Field Drain | Unnamed               | Culvert  | New              | Temporary |
| C-199      | Field Drain | Unnamed               | Culvert  | New              | Temporary |
| C-158      | Field Drain | Unnamed               | Culvert  | New              | Temporary |
| C-183      | Field Drain | Unnamed               | Culvert  | New              | Temporary |
| C-136      | Field Drain | Unnamed               | Culvert  | New              | Temporary |
| C-182      | Field Drain | Unnamed               | Culvert  | New              | Temporary |
| C-135      | Field Drain | Unnamed               | Culvert  | New              | Temporary |
| C-185      | Field Drain | Unnamed               | Culvert  | New              | Temporary |
| C-184      | Field Drain | Unnamed               | Culvert  | New              | Temporary |
| C-159      | Field Drain | Unnamed               | Culvert  | New              | Temporary |
| C-222      | Field Drain | Unnamed               | Culvert  | New              | Temporary |
| C-186      | Field Drain | Unnamed               | Culvert  | New              | Temporary |
| C-137      | Field Drain | Unnamed               | Culvert  | New              | Temporary |
| C-138      | Field Drain | Unnamed               | Culvert  | New              | Temporary |
| Route Sect | ion 10      |                       |          |                  |           |
| C-091      | Field Drain | Unnamed               | Culvert  | Existing Upgrade | Permanent |
| B-16       | Beck        | Wheatley<br>Beck      | Bridge   | New              | Temporary |
| C-221      | Field Drain | Unnamed               | Culvert  | New              | Temporary |
| C-056      | Field Drain | Unnamed               | Culvert  | Existing Upgrade | Permanent |
| C-187      | Field Drain | Unnamed               | Culvert  | New              | Temporary |