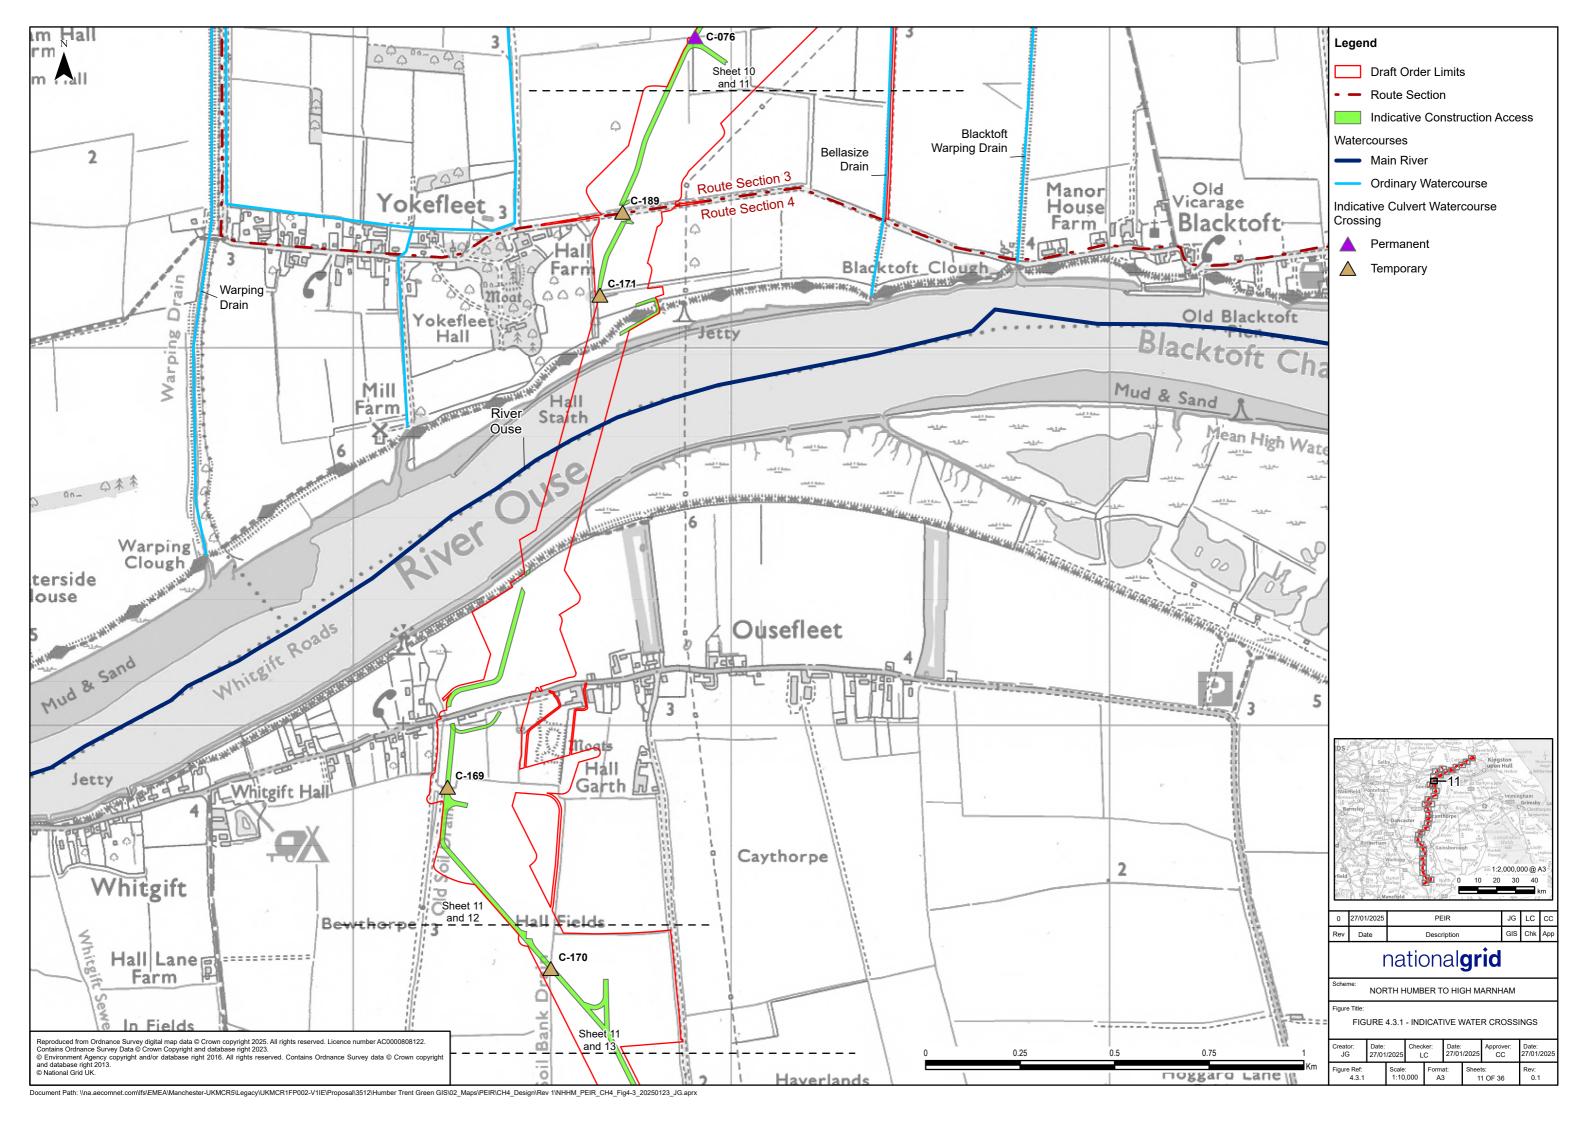

# 2. Figure 4.3.1 Indicative Watercourse Crossings

Document Path: \\na.aecomnet.com\lfs\EMEA\Manchester-UKMCR5Legacy\UKMCR1FP002-V11E\Proposal\3512\Humber Trent Green GIS\02\_Maps\PEIR\CH4\_Design\Rev 1\\NHHM\_PEIR\_CH4\_Fig4-3\_20250123\_JG.aprx