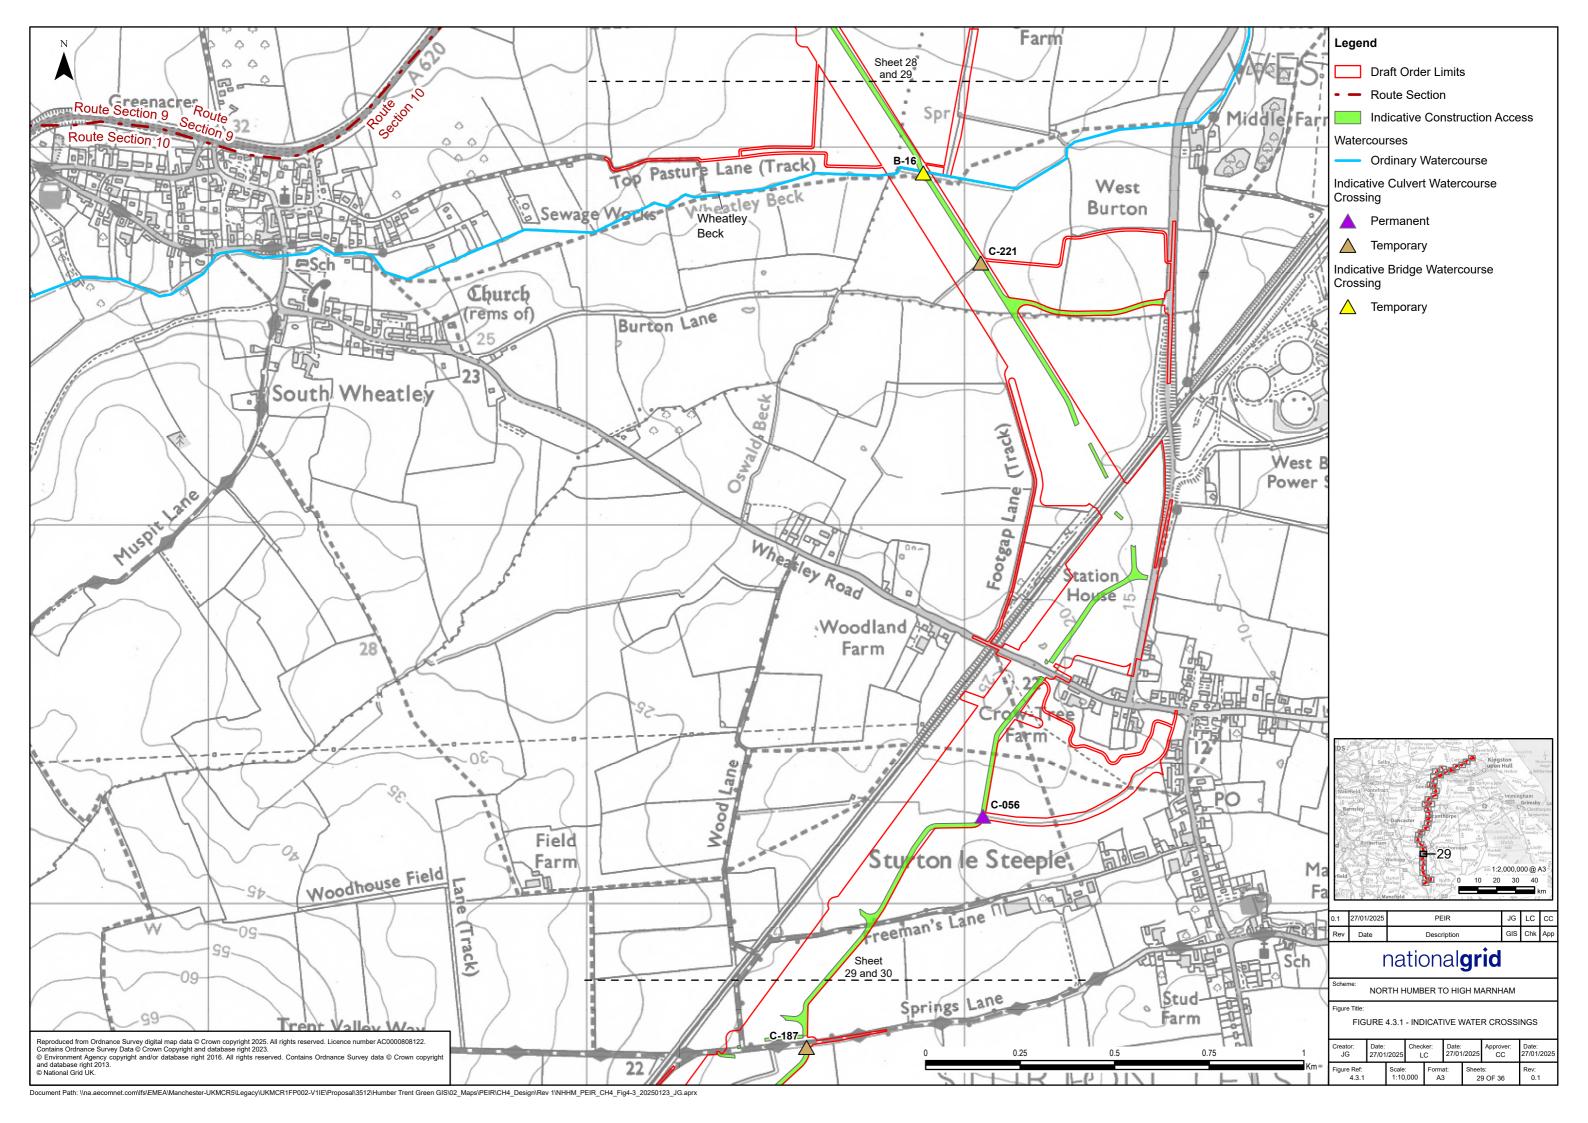

# 2. Figure 4.3.1 Indicative Watercourse Crossings

Document Path: \\na.aecomnet.com\lfs\EMEA\Manchester-UKMCR5Legacy\UKMCR1FP002-V11E\Proposal\3512\Humber Trent Green GIS\02\_Maps\PEIR\CH4\_Design\Rev 1\\NHHM\_PEIR\_CH4\_Fig4-3\_20250123\_JG.aprx

| Crossing   | Watercourse | Name                  | Crossing | New/existing     | Proposed  |
|------------|-------------|-----------------------|----------|------------------|-----------|
| reference  | type        |                       | type     | -                | duration  |
| C-192      | Field Drain | Unnamed               | Culvert  | New              | Temporary |
| C-133      | Field Drain | Unnamed               | Culvert  | New              | Temporary |
| C-163      | Field Drain | Unnamed               | Culvert  | New              | Temporary |
| C-162      | Field Drain | Unnamed               | Culvert  | New              | Temporary |
| C-134      | Field Drain | Unnamed               | Culvert  | New              | Temporary |
| C-055      | Field Drain | Unnamed               | Culvert  | Existing Upgrade | Permanent |
| B-19       | Canal       | Chesterfield<br>Canal | Bridge   | New              | Temporary |
| Route Sect | ion 9       |                       |          |                  |           |
| C-157      | Field Drain | Unnamed               | Culvert  | New              | Temporary |
| C-199      | Field Drain | Unnamed               | Culvert  | New              | Temporary |
| C-158      | Field Drain | Unnamed               | Culvert  | New              | Temporary |
| C-183      | Field Drain | Unnamed               | Culvert  | New              | Temporary |
| C-136      | Field Drain | Unnamed               | Culvert  | New              | Temporary |
| C-182      | Field Drain | Unnamed               | Culvert  | New              | Temporary |
| C-135      | Field Drain | Unnamed               | Culvert  | New              | Temporary |
| C-185      | Field Drain | Unnamed               | Culvert  | New              | Temporary |
| C-184      | Field Drain | Unnamed               | Culvert  | New              | Temporary |
| C-159      | Field Drain | Unnamed               | Culvert  | New              | Temporary |
| C-222      | Field Drain | Unnamed               | Culvert  | New              | Temporary |
| C-186      | Field Drain | Unnamed               | Culvert  | New              | Temporary |
| C-137      | Field Drain | Unnamed               | Culvert  | New              | Temporary |
| C-138      | Field Drain | Unnamed               | Culvert  | New              | Temporary |
| Route Sect | ion 10      |                       |          |                  |           |
| C-091      | Field Drain | Unnamed               | Culvert  | Existing Upgrade | Permanent |
| B-16       | Beck        | Wheatley<br>Beck      | Bridge   | New              | Temporary |
| C-221      | Field Drain | Unnamed               | Culvert  | New              | Temporary |
| C-056      | Field Drain | Unnamed               | Culvert  | Existing Upgrade | Permanent |
| C-187      | Field Drain | Unnamed               | Culvert  | New              | Temporary |

| Crossing reference | Watercourse<br>type | Name                | Crossing<br>type | New/existing     | Proposed duration |
|--------------------|---------------------|---------------------|------------------|------------------|-------------------|
| C-069              | Field Drain         | Unnamed             | Culvert          | Existing Upgrade | Permanent         |
| C-139              | Field Drain         | Unnamed             | Culvert          | New              | Temporary         |
| C-099              | Field Drain         | Unnamed             | Culvert          | Existing Upgrade | Permanent         |
| C-205              | Field Drain         | Unnamed             | Culvert          | New              | Temporary         |
| C-207              | Field Drain         | Unnamed             | Culvert          | New              | Temporary         |
| C-206              | Field Drain         | Unnamed             | Culvert          | New              | Temporary         |
| C-151              | Field Drain         | Unnamed             | Culvert          | New              | Temporary         |
| C-208              | Field Drain         | Unnamed             | Culvert          | New              | Temporary         |
| C-140              | Field Drain         | Unnamed             | Culvert          | New              | Temporary         |
| C-200              | Field Drain         | Unnamed             | Culvert          | New              | Temporary         |
| C-141              | Field Drain         | Unnamed             | Culvert          | New              | Temporary         |
| C-160              | Field Drain         | Unnamed             | Culvert          | New              | Temporary         |
| C-210              | Field Drain         | Unnamed             | Culvert          | New              | Temporary         |
| C-211              | Field Drain         | Unnamed             | Culvert          | New              | Temporary         |
| B-12               | Main River          | East Drayton        | Bridge           | New              | Temporary         |
| C-195              | Field Drain         | Unnamed             | Culvert          | New              | Temporary         |
| C-142              | Field Drain         | Unnamed             | Culvert          | New              | Temporary         |
| B-13               | Beck                | Fledborough<br>Beck | Bridge           | New              | Temporary         |
| C-161              | Field Drain         | Unnamed             | Culvert          | New              | Temporary         |