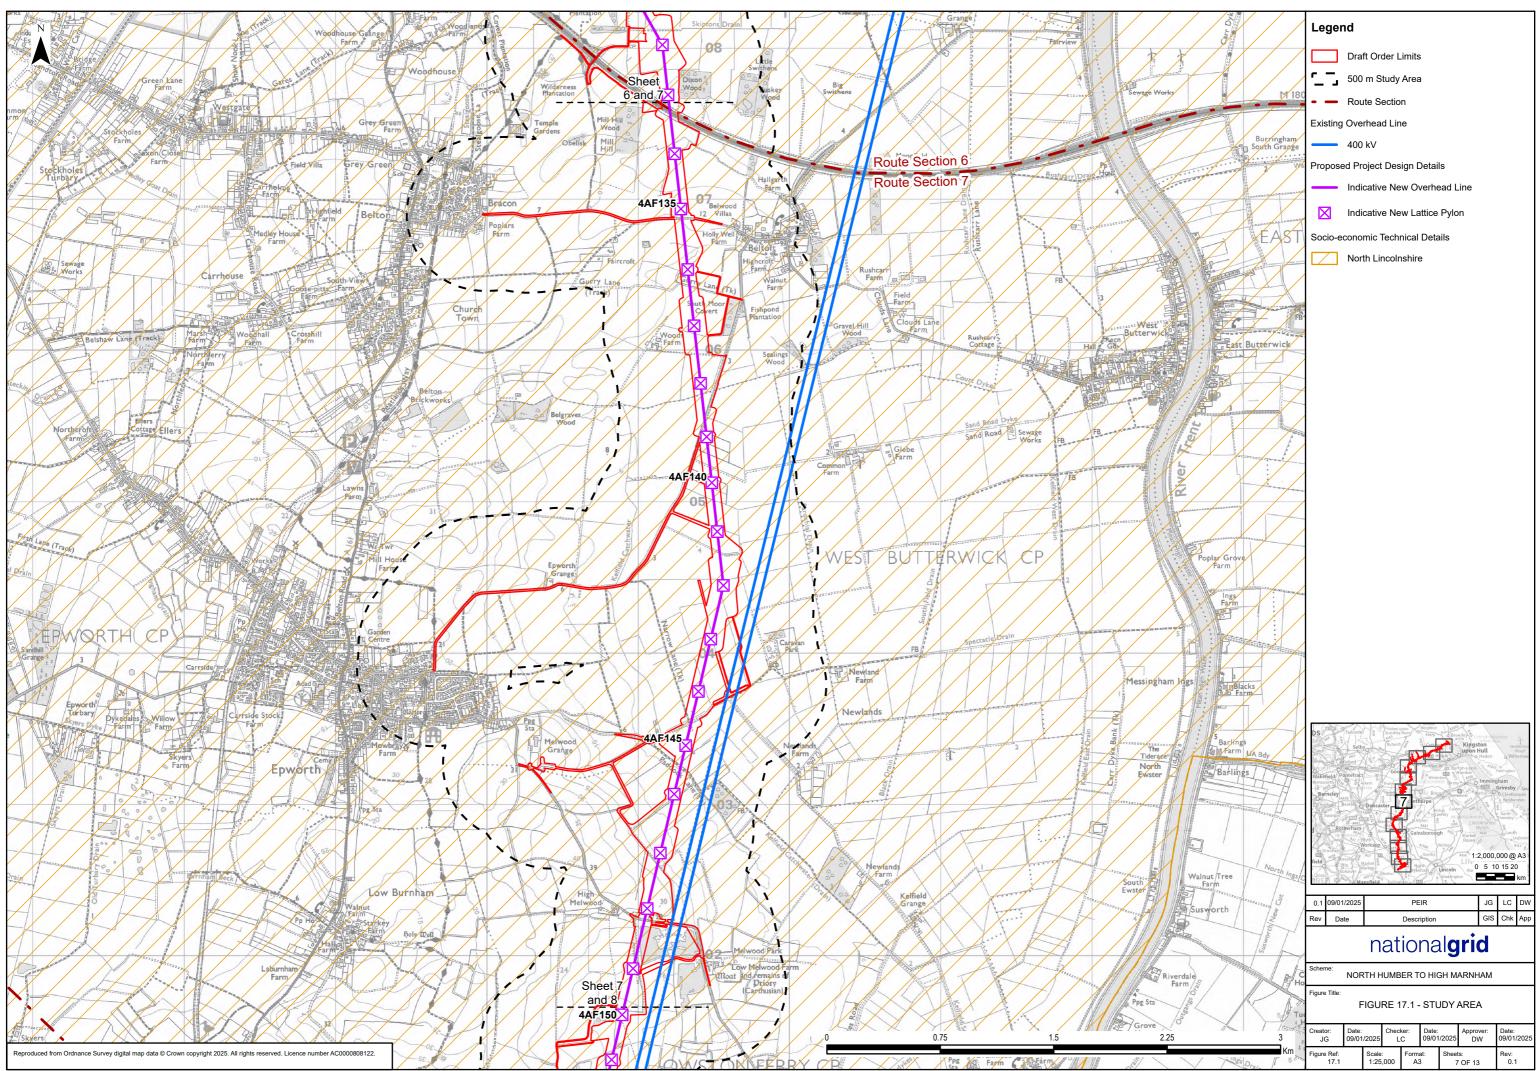

umber to High Marnham





















| Burring  |                     |                |                    |                |               |                     |                    |                 |                     |
|----------|---------------------|----------------|--------------------|----------------|---------------|---------------------|--------------------|-----------------|---------------------|
| South Gr | Creator:<br>JG      | Date:<br>09/01 | /2025              | Checker:<br>LC |               | Date:<br>09/01/2025 |                    | Approver:<br>DW | Date:<br>09/01/2025 |
| Km       | Figure Ref:<br>17.1 |                | Scale:<br>1:25,000 |                | Format:<br>A3 |                     | Sheets:<br>6 OF 13 |                 | Rev:<br>0.1         |







Document Path: \na.aecomnet.com\lfs\EMEA\Manchester-UKMCR5\Legacy\UKMCR1FP002-V11E\Proposal3512\Humber Trent Green GIS\02\_Maps\PEIR\CH17\_SocioEconomic\NHHM\_PEIR\_Ch17\_SocioEconomic\_20250109\_JG.aprx

















Document Path: \\na.aecomnet.com\lfs\EMEA\Manchester-UKMCR5\Legacy\UKMCR1FP002-V11E\Proposal\3512\Humber Trent Green GIS\02\_Maps\PEIR\CH17\_SocioEconomic\NHHM\_PEIR\_Ch17\_SocioEconomic\NHHM\_PEIR\_Ch17\_SocioEconomic\_1014





Document Path: \\na.aecomnet.com\lfs\EMEA\Manchester-UKMCR5\Legacy\UKMCR1FP002-V11E\Proposal\3512\Humber Trent Green GIS\02\_Maps\PEIR\CH17\_SocioEconomic\NHHM\_PEIR\_Ch17\_SocioEconomic\NHHM\_PEIR\_Ch17\_SocioEconomic\_1014









Document Path: \na.aecomnet.com\lfs\EMEA\Manchester-UKMCR5\Legacy\UKMCR1FP002-V11E\Proposal3512\Humber Trent