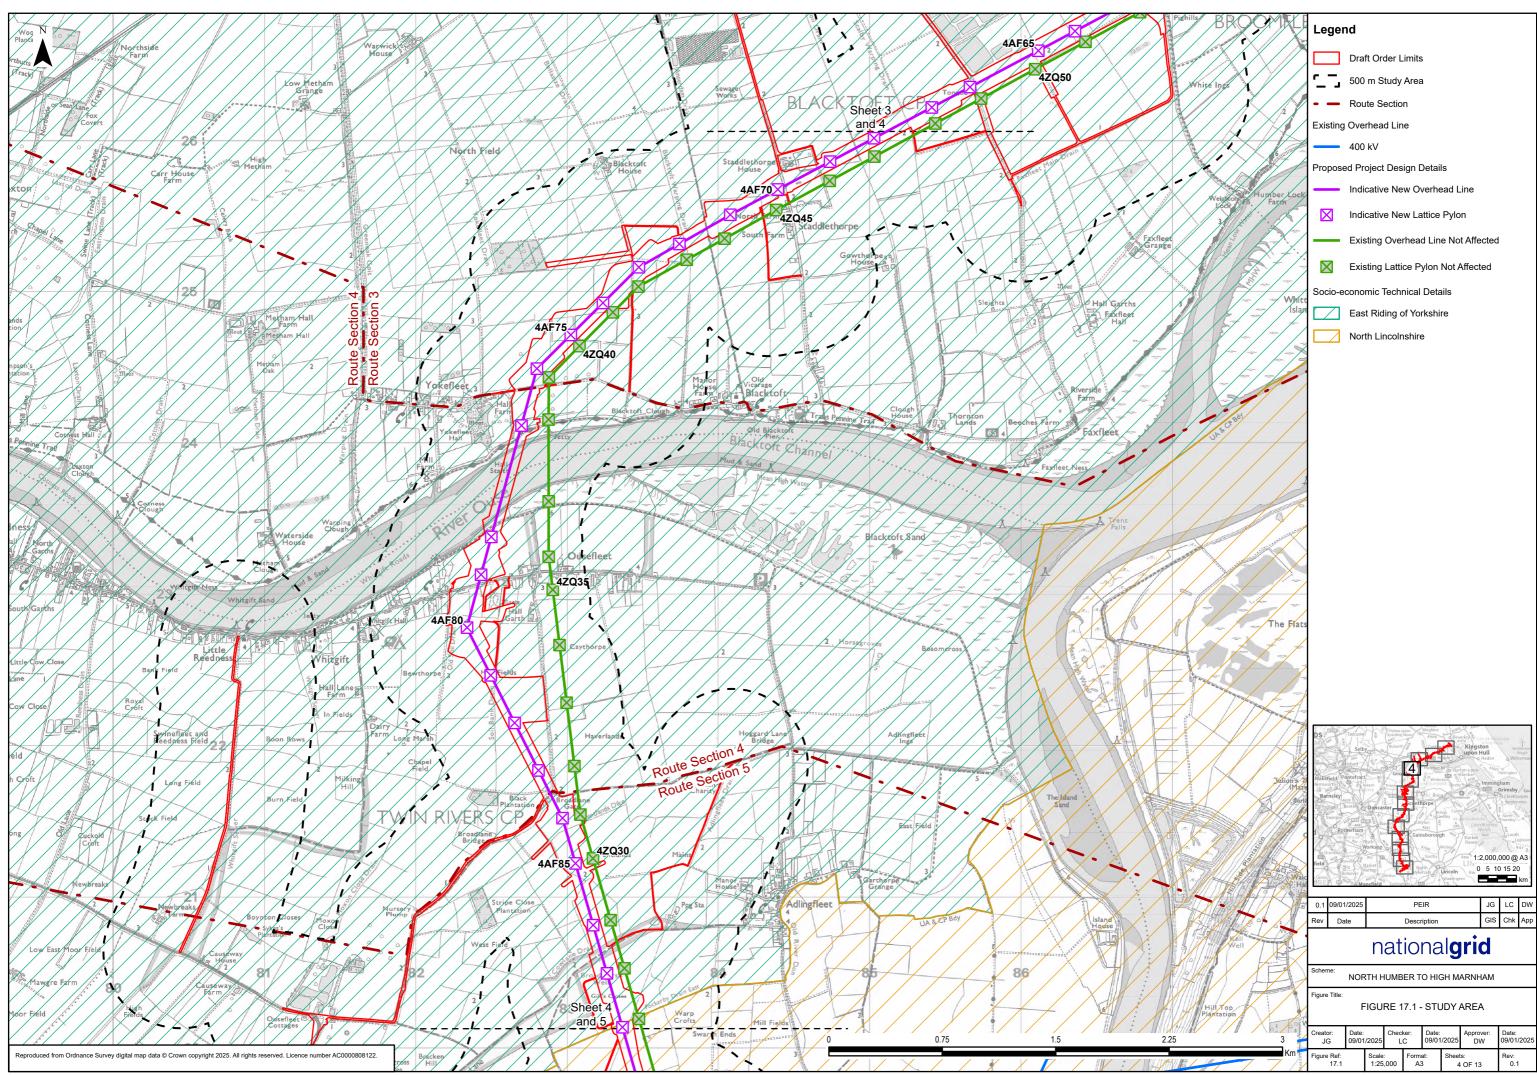

## Preliminary Environmental Information Report

Volume 2: Chapter 17 Figures February 2025

## The Great Grid Upgrade

North Humber to High Marnham





















| Burring  |                     |                |                    |                |               |                     |                    |                 |                     |
|----------|---------------------|----------------|--------------------|----------------|---------------|---------------------|--------------------|-----------------|---------------------|
| South Gr | Creator:<br>JG      | Date:<br>09/01 | /2025              | Checker:<br>LC |               | Date:<br>09/01/2025 |                    | Approver:<br>DW | Date:<br>09/01/2025 |
| Km       | Figure Ref:<br>17.1 |                | Scale:<br>1:25,000 |                | Format:<br>A3 |                     | Sheets:<br>6 OF 13 |                 | Rev:<br>0.1         |







Document Path: \na.aecomnet