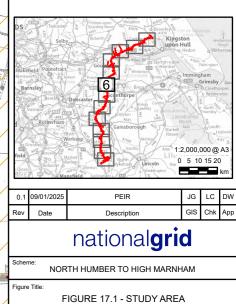

## Preliminary Environmental Information Report

Volume 2: Chapter 17 Figures February 2025

## The Great Grid Upgrade

North Humber to High Marnham





















| Burring  |                     |                |                    |                |               |                     |                    |                 |                     |
|----------|---------------------|----------------|--------------------|----------------|---------------|---------------------|--------------------|-----------------|---------------------|
| South Gr | Creator:<br>JG      | Date:<br>09/01 | /2025              | Checker:<br>LC |               | Date:<br>09/01/2025 |                    | Approver:<br>DW | Date:<br>09/01/2025 |
| Km       | Figure Ref:<br>17.1 |                | Scale:<br>1:25,000 |                | Format:<br>A3 |                     | Sheets:<br>6 OF 13 |                 | Rev:<br>0.1         |







Document Path: \na.aecomnet.com\lfs