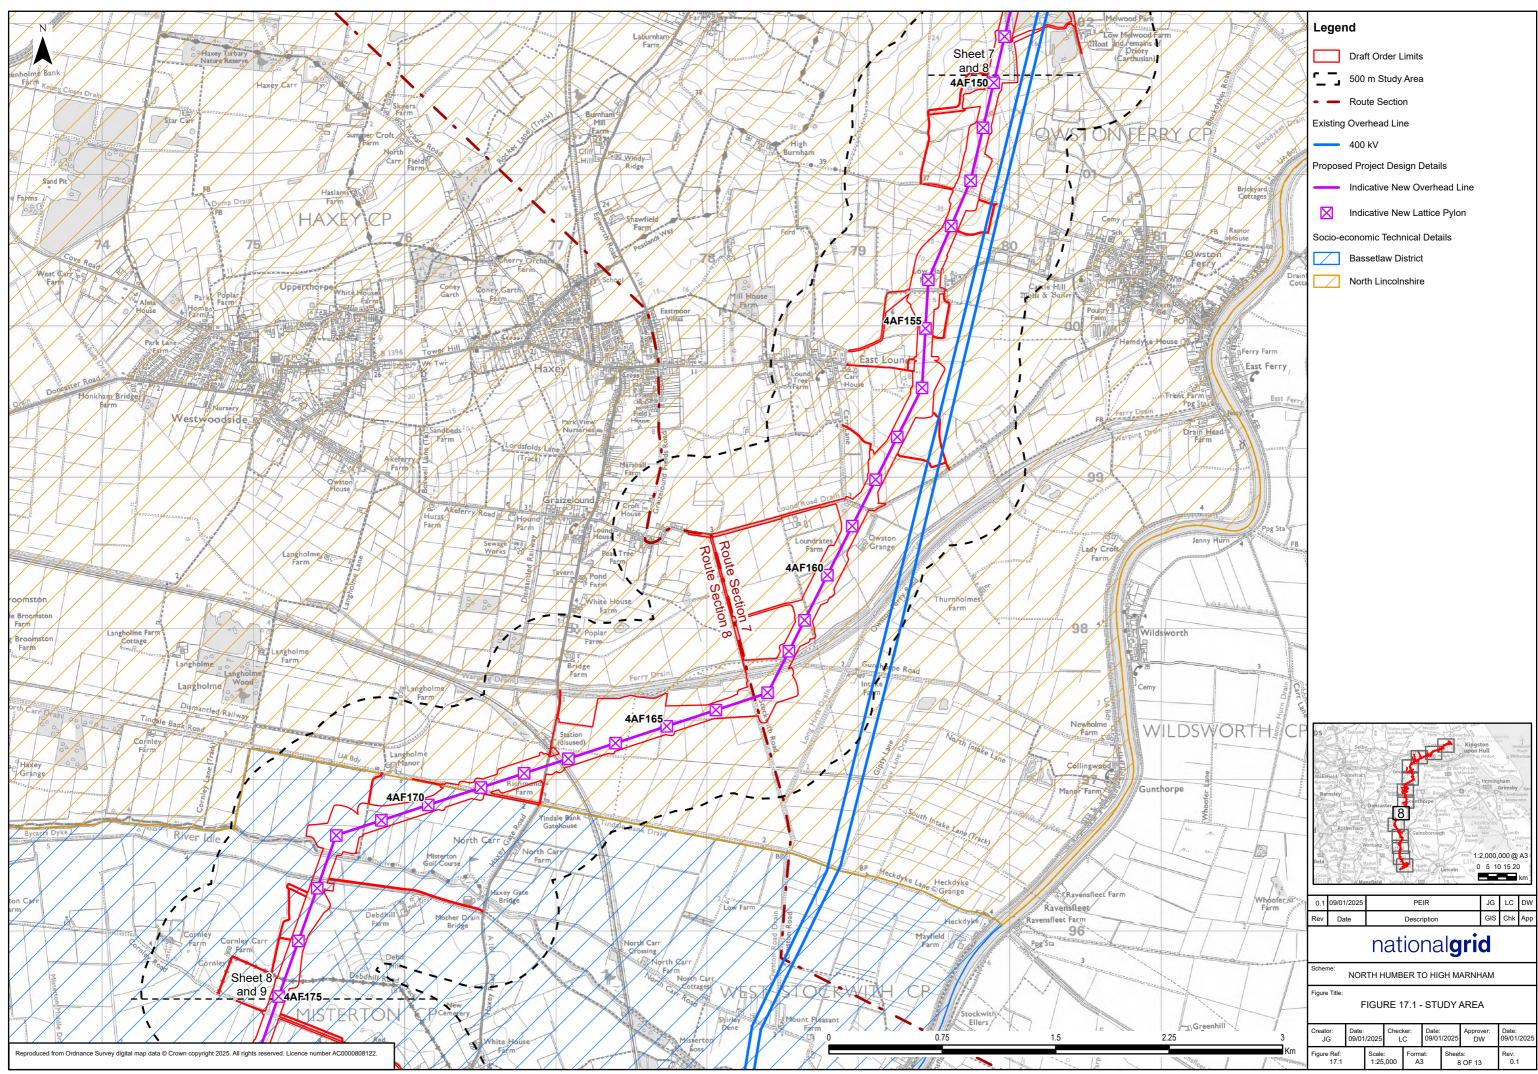

ber to High Marnham





















| Burring  |                     |                |                    |                |               |                     |                    |                 |                     |
|----------|---------------------|----------------|--------------------|----------------|---------------|---------------------|--------------------|-----------------|---------------------|
| South Gr | Creator:<br>JG      | Date:<br>09/01 | /2025              | Checker:<br>LC |               | Date:<br>09/01/2025 |                    | Approver:<br>DW | Date:<br>09/01/2025 |
| Km       | Figure Ref:<br>17.1 |                | Scale:<br>1:25,000 |                | Format:<br>A3 |                     | Sheets:<br>6 OF 13 |                 | Rev:<br>0.1         |







Document Path: \na.aecomnet.com\lfs\EMEA\Manchester-UKMCR5\Legacy\UKMCR1FP002-V11E\Proposal3512\Humber Trent Green GIS\02\_Maps\PEIR\CH17\_SocioEconomic\NHHM\_PEIR\_Ch17\_SocioEconomic\_20250109\_JG.aprx

















Document Path: \\na.aecomnet.com\lfs\EMEA\Manchester-UKMCR5\Legacy\UKMCR1FP002-V11E\Proposal\3512\Humber Trent Green GIS\02\_Maps\PEIR\CH17\_SocioEconomic\NHHM\_PEIR\_Ch17\_SocioEconomic\NHHM\_PEIR\_Ch17\_SocioEconomic\_1014





Document Path: \\na.aecomnet.com\lfs\EMEA\Manchester-UKMCR5\Legacy\UKMCR1FP002-V11E\Proposal\3512\Humber Trent Green GIS\02\_Maps\PEIR\CH17\_SocioEconomic\NHHM\_PEIR\_Ch17\_SocioEconomic\NHHM\_PEIR\_Ch17\_SocioEconomic\_1014









Document Path: \na.aecomnet.com\lfs\EMEA\Manchester-UKMCR5\Legacy\UKMCR1FP002-V11E\Proposal3512\Humber Trent Gr