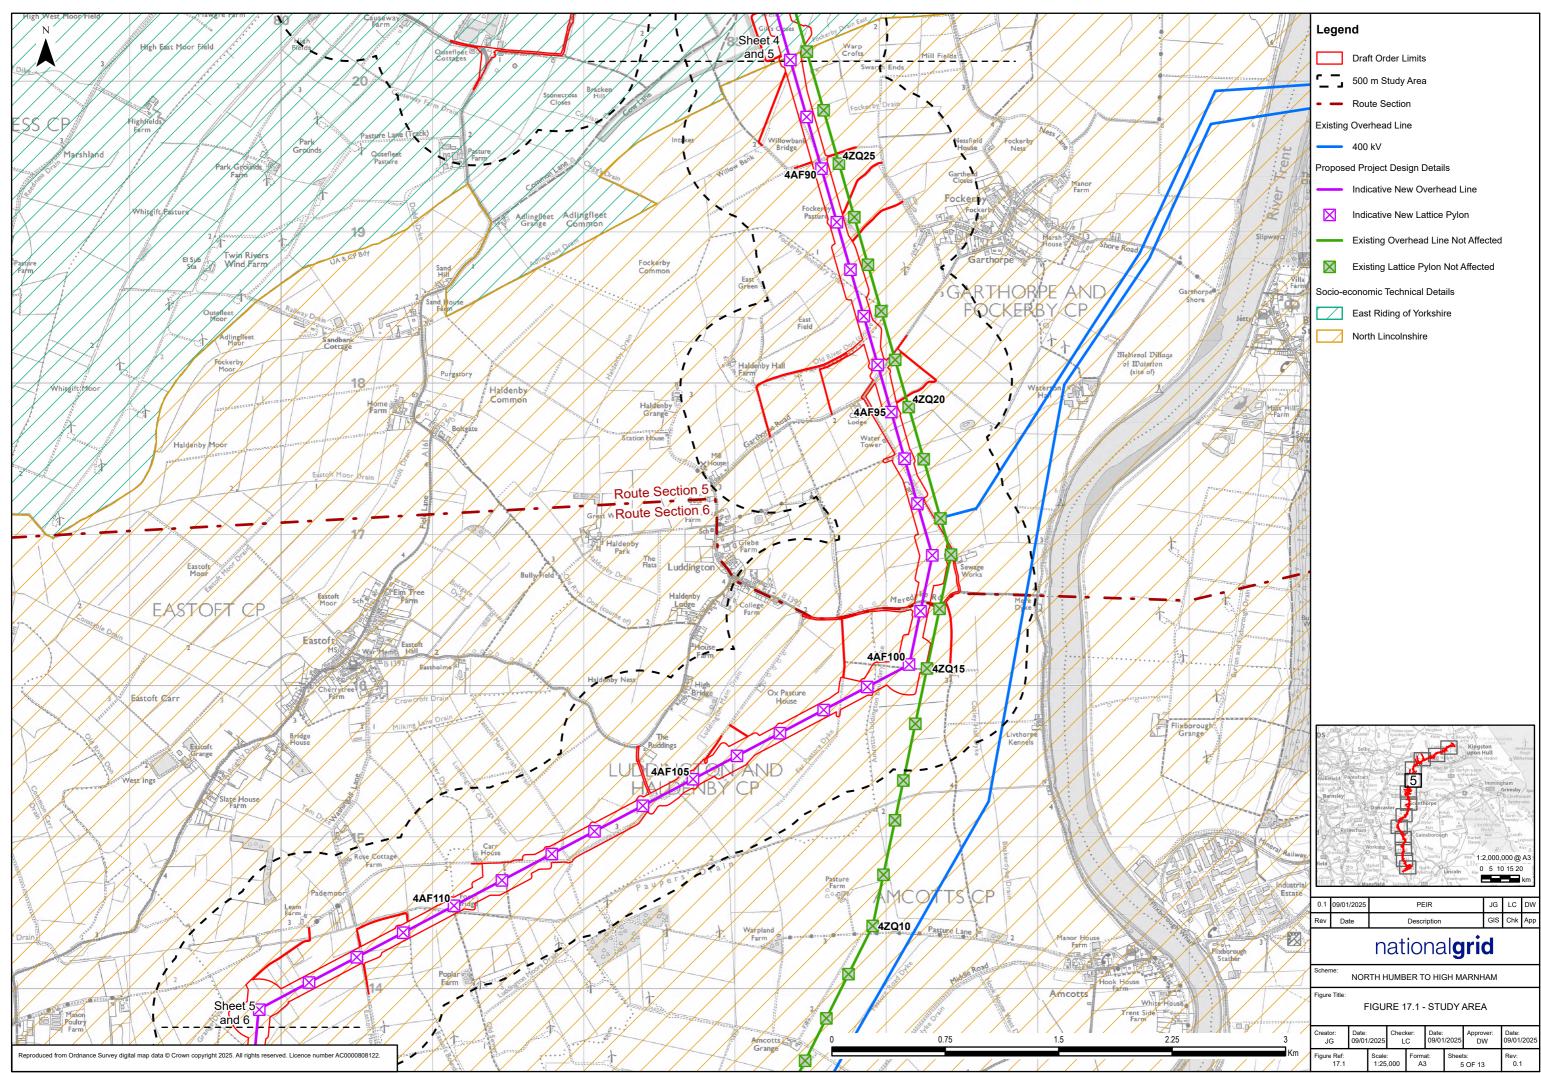

## Preliminary Environmental Information Report

Volume 2: Chapter 17 Figures February 2025

## The Great Grid Upgrade

North Humber to High Marnham





















| Burring  |                     |                |                    |                |               |                     |                    |                 |                     |
|----------|---------------------|----------------|--------------------|----------------|---------------|---------------------|--------------------|-----------------|---------------------|
| South Gr | Creator:<br>JG      | Date:<br>09/01 | /2025              | Checker:<br>LC |               | Date:<br>09/01/2025 |                    | Approver:<br>DW | Date:<br>09/01/2025 |
| Km       | Figure Ref:<br>17.1 |                | Scale:<br>1:25,000 |                | Format:<br>A3 |                     | Sheets:<br>6 OF 13 |                 | Rev:<br>0.1         |







Document Path: \na.aecomnet.c