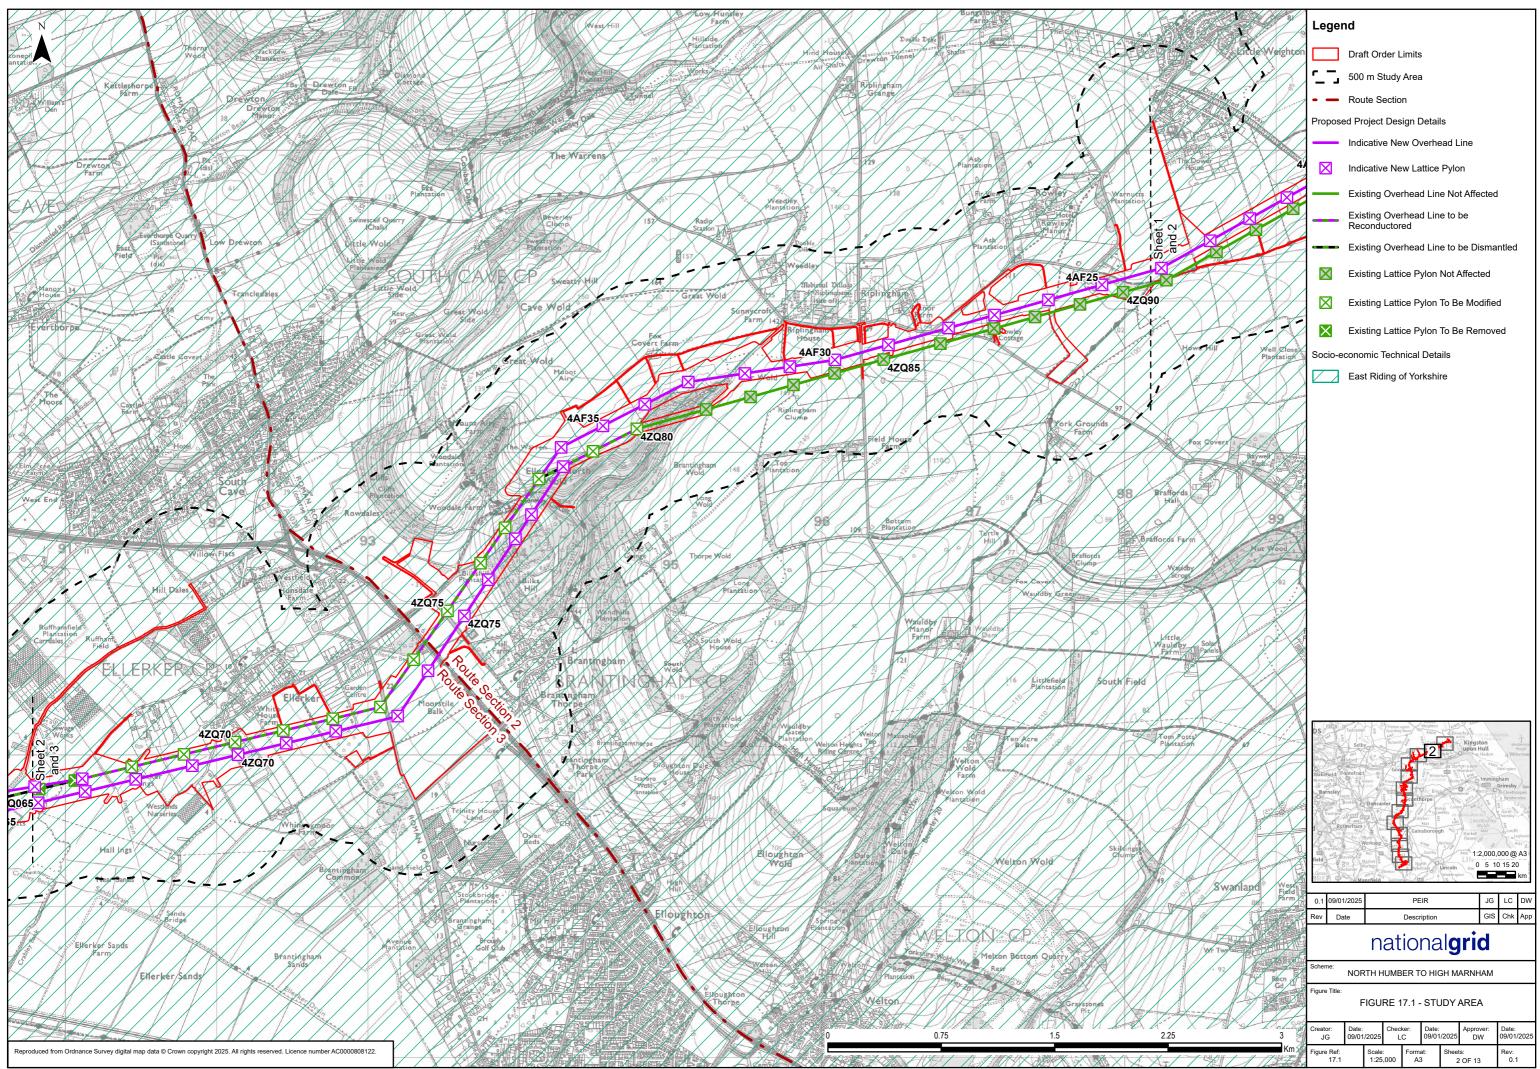

## Preliminary Environmental Information Report

Volume 2: Chapter 17 Figures February 2025

## The Great Grid Upgrade

North Humber to High Marnham





















| Burring  |                     |                |                    |                |               |                     |                    |                 |                     |
|----------|---------------------|----------------|--------------------|----------------|---------------|---------------------|--------------------|-----------------|---------------------|
| South Gr | Creator:<br>JG      | Date:<br>09/01 | /2025              | Checker:<br>LC |               | Date:<br>09/01/2025 |                    | Approver:<br>DW | Date:<br>09/01/2025 |
| Km       | Figure Ref:<br>17.1 |                | Scale:<br>1:25,000 |                | Format:<br>A3 |                     | Sheets:<br>6 OF 13 |                 | Rev:<br>0.1         |







Document Path: \na.ae