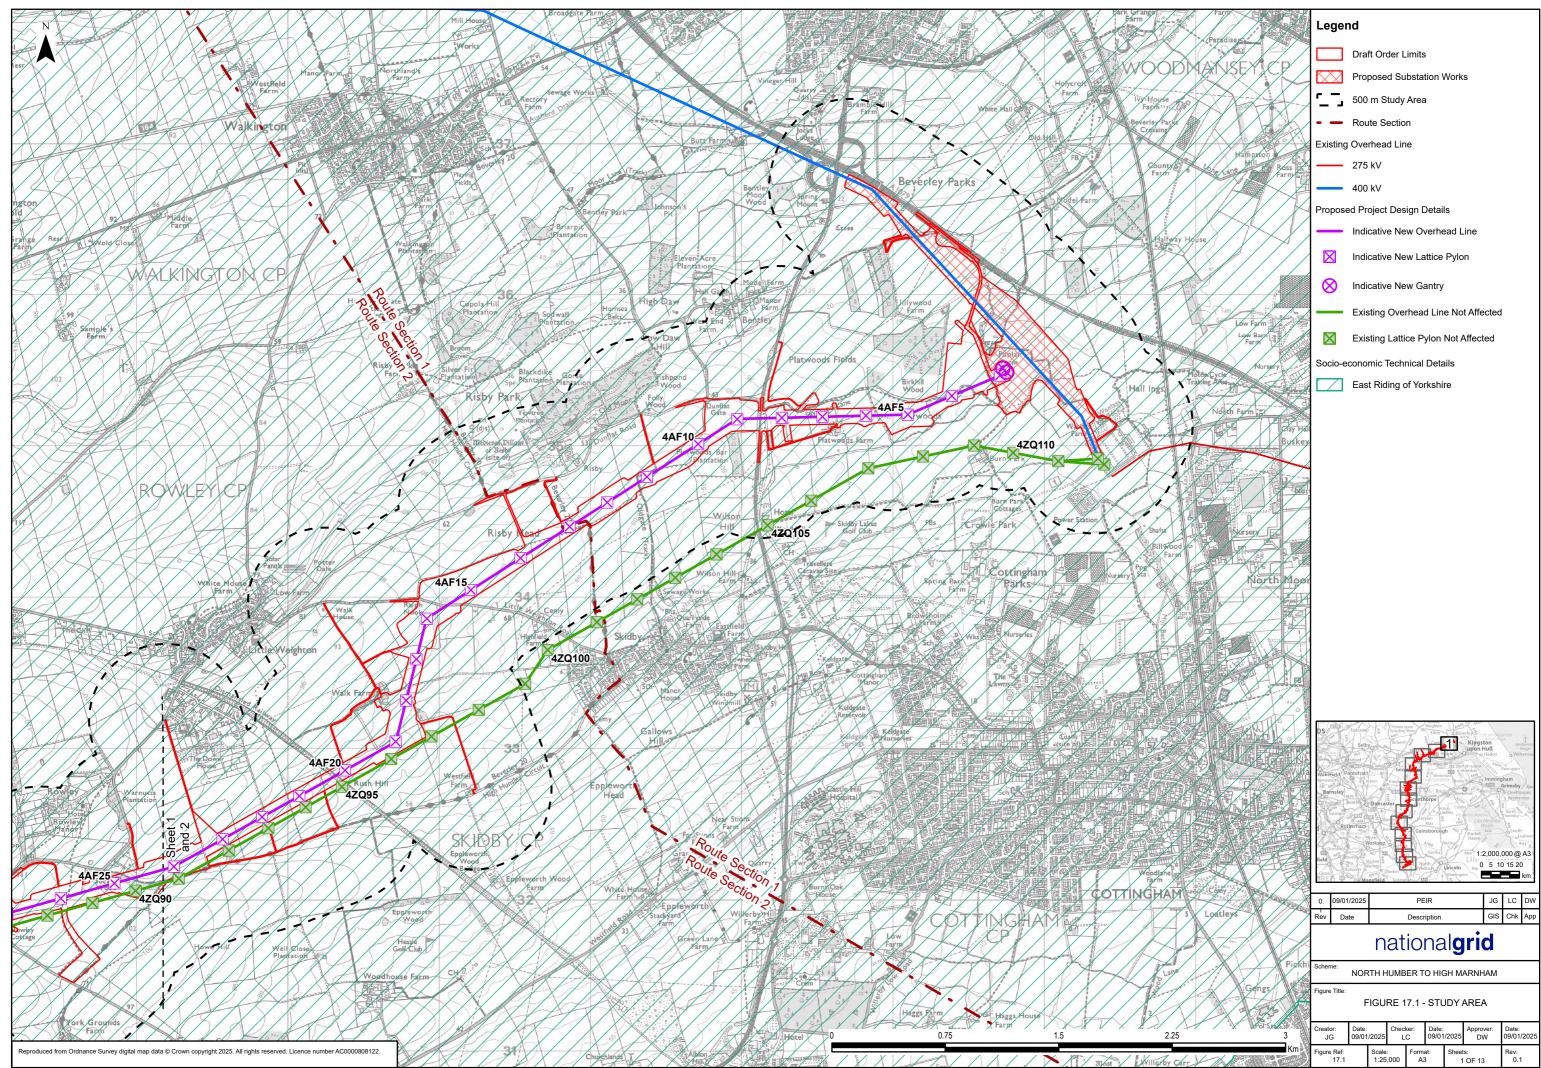

## Preliminary Environmental Information Report

Volume 2: Chapter 17 Figures February 2025

## The Great Grid Upgrade

North Humber to High Marnham





















| Burring  |                     |                |                    |                |               |                     |                    |                 |                     |
|----------|---------------------|----------------|--------------------|----------------|---------------|---------------------|--------------------|-----------------|---------------------|
| South Gr | Creator:<br>JG      | Date:<br>09/01 | /2025              | Checker:<br>LC |               | Date:<br>09/01/2025 |                    | Approver:<br>DW | Date:<br>09/01/2025 |
| Km       | Figure Ref:<br>17.1 |                | Scale:<br>1:25,000 |                | Format:<br>A3 |                     | Sheets:<br>6 OF 13 |                 | Rev:<br>0.1         |







Document Path: \na.