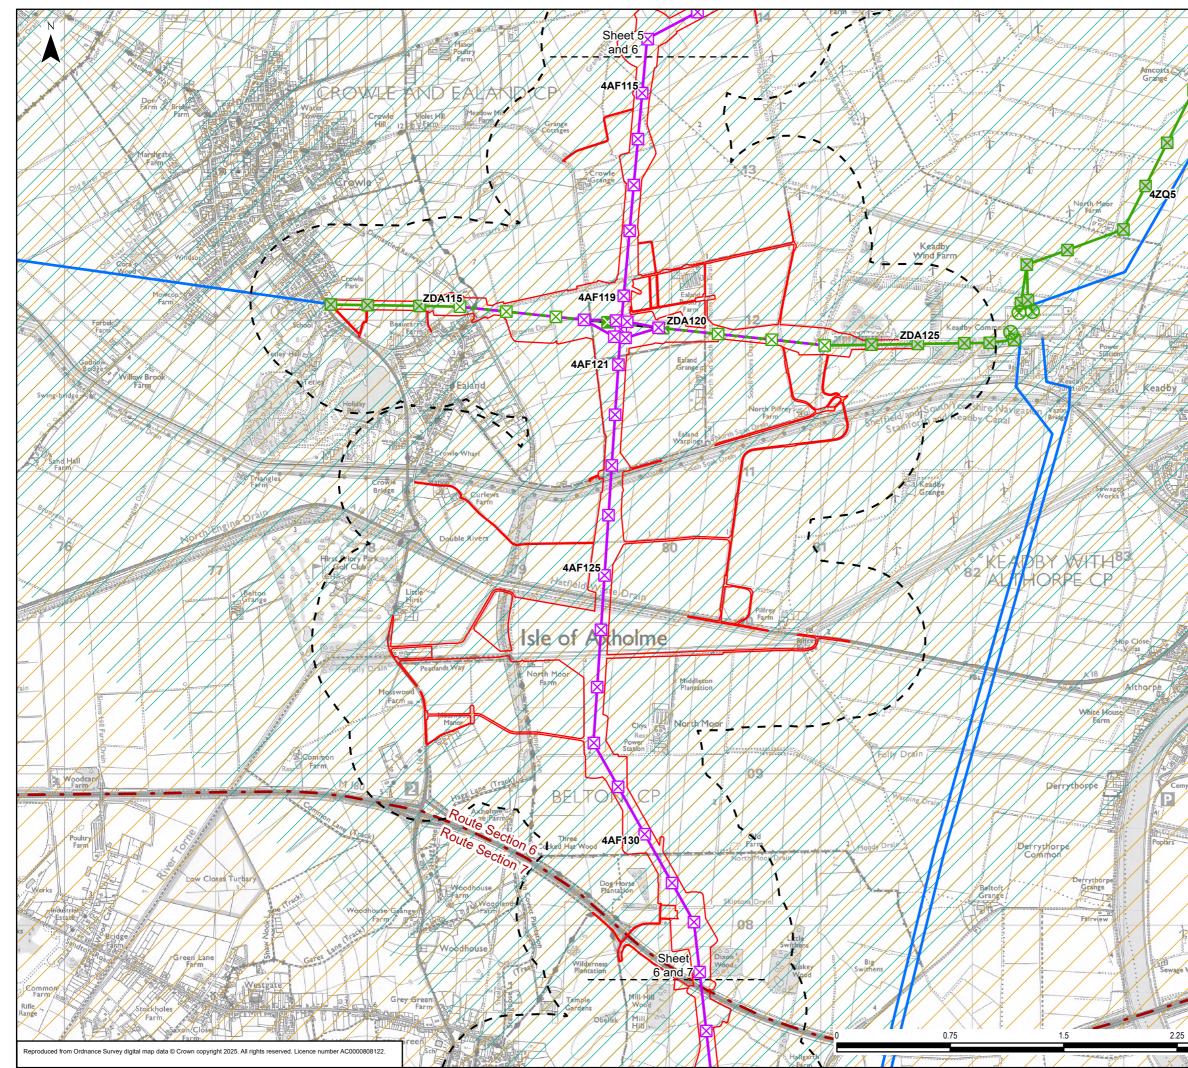

## Preliminary Environmental Information Report

Volume 2: Chapter 17 Figures February 2025

## The Great Grid Upgrade

North Humber to High Marnham





















| Burring  |                     |                |                    |                |               |                     |                    |                 |                     |
|----------|---------------------|----------------|--------------------|----------------|---------------|---------------------|--------------------|-----------------|---------------------|
| South Gr | Creator:<br>JG      | Date:<br>09/01 | /2025              | Checker:<br>LC |               | Date:<br>09/01/2025 |                    | Approver:<br>DW | Date:<br>09/01/2025 |
| Km       | Figure Ref:<br>17.1 |                | Scale:<br>1:25,000 |                | Format:<br>A3 |                     | Sheets:<br>6 OF 13 |                 | Rev:<br>0.1         |







Document Path: \na.aecomnet.com