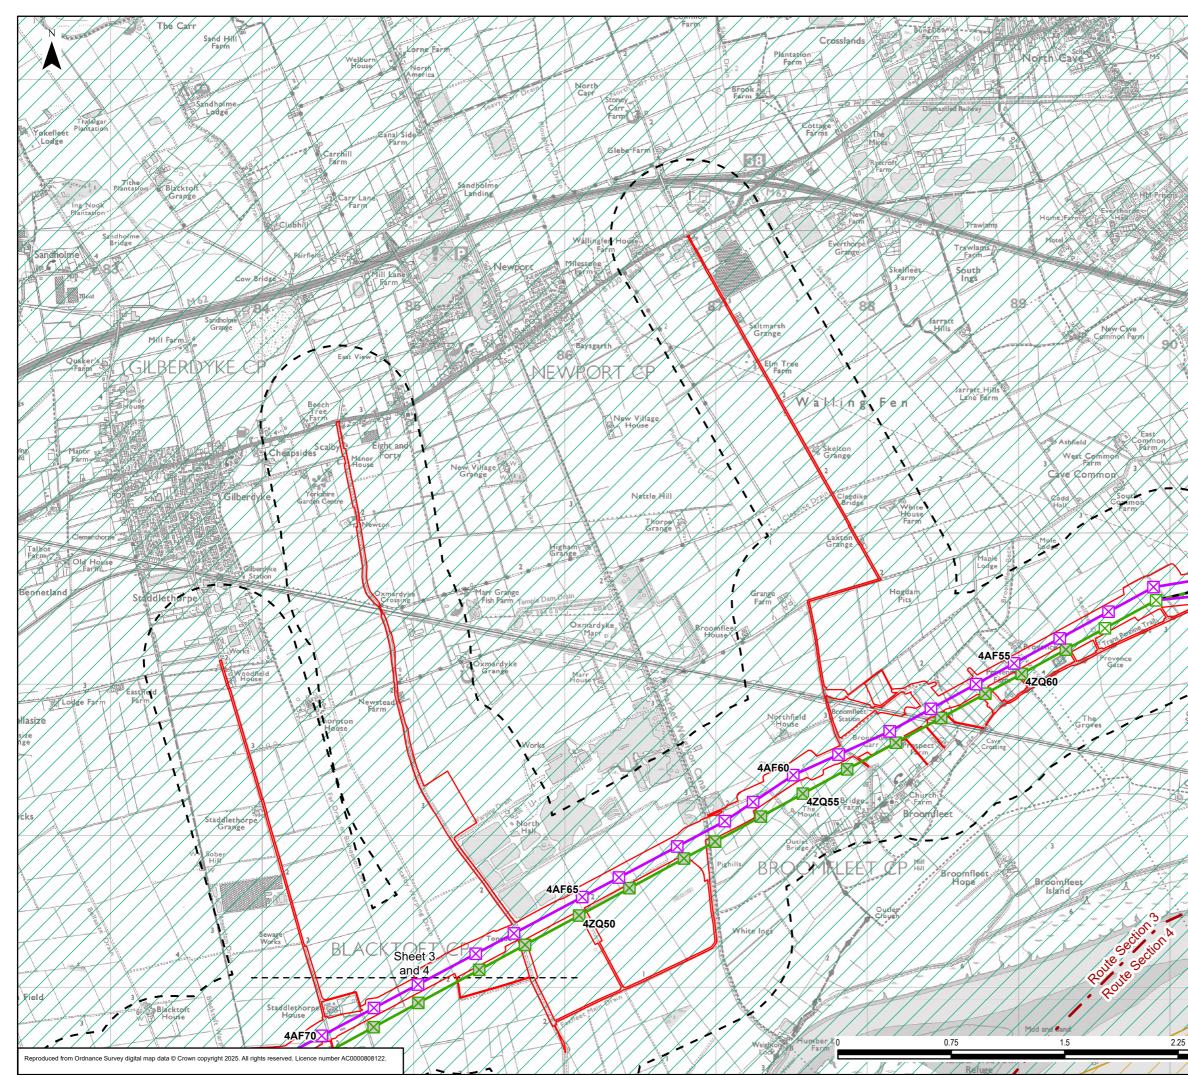

## Preliminary Environmental Information Report

Volume 2: Chapter 17 Figures February 2025

## The Great Grid Upgrade

North Humber to High Marnham





















| Burring  |                     |                |                    |                |               |                     |                    |                 |                     |
|----------|---------------------|----------------|--------------------|----------------|---------------|---------------------|--------------------|-----------------|---------------------|
| South Gr | Creator:<br>JG      | Date:<br>09/01 | /2025              | Checker:<br>LC |               | Date:<br>09/01/2025 |                    | Approver:<br>DW | Date:<br>09/01/2025 |
| Km       | Figure Ref:<br>17.1 |                | Scale:<br>1:25,000 |                | Format:<br>A3 |                     | Sheets:<br>6 OF 13 |                 | Rev:<br>0.1         |







Document Path: \na.aeco