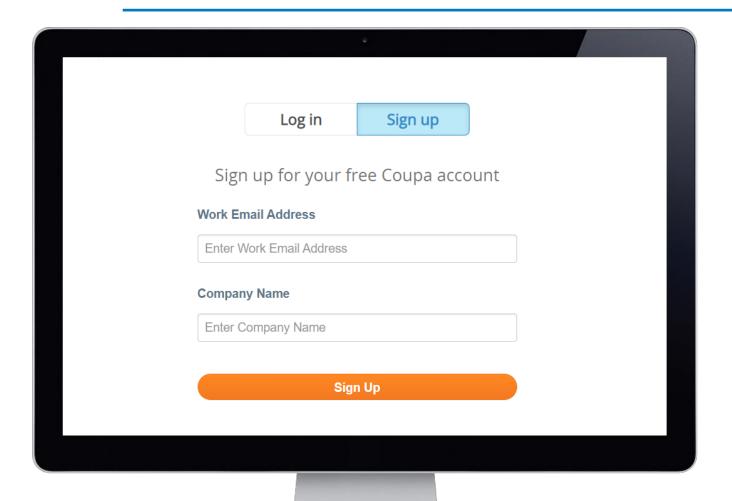

## Step 1 – Complete CSP registration fields

- Navigate to 
  <a href="https://supplier.coupahost.com/">https://supplier.coupahost.com/</a>
- Complete the fields that are visible under the **Sign up** tab as can be seen to the left of this text.
- Once you have entered all the relevant details please click the Sign Up button.