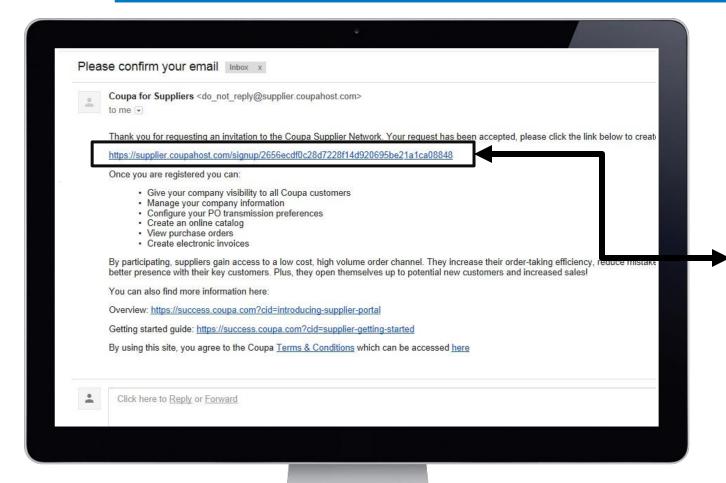

## Step 2 - Create password

- You will now receive an email in order to confirm and validate the details that you entered when you registered
- Please note To activate the account you have created you will need to select the link within the email
- This has been highlighted with a black box
- Click the link and create a password for your
   Coupa Supplier Portal account
- You will now be able to access the Coupa Supplier Portal and explore the functionality available